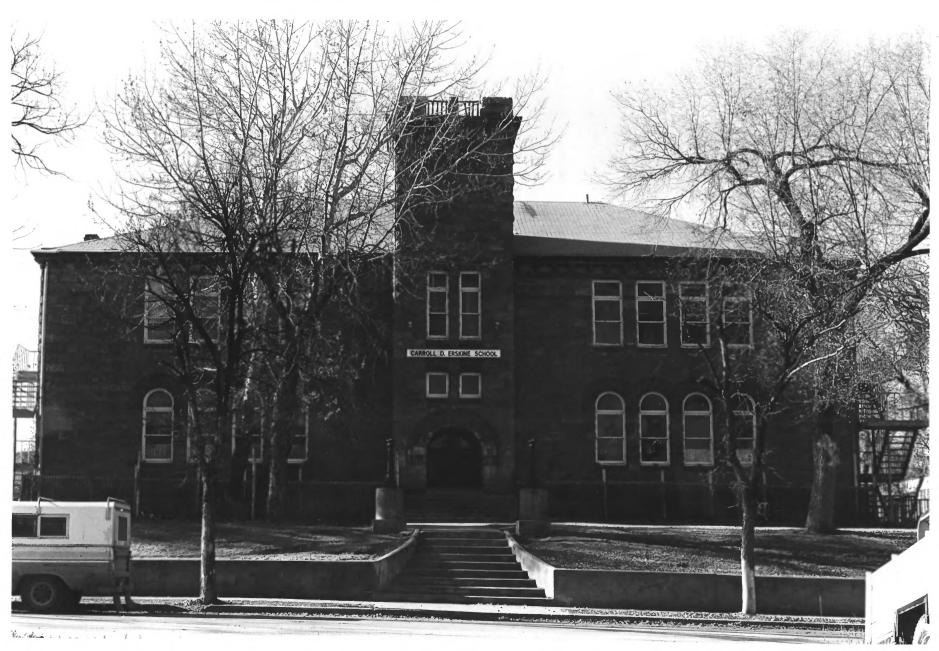

Carroll D. Erskine School Sturgis, SD Carolyn Torma Sept. 1983 Historical Preservation Center View looking West Photo #1 of Four

Carroll D. Erskine School Sturgis, SD Carolyn Torma Sept. 1983 Historical Preservation Center View looking Southeast Photo #2 of Four