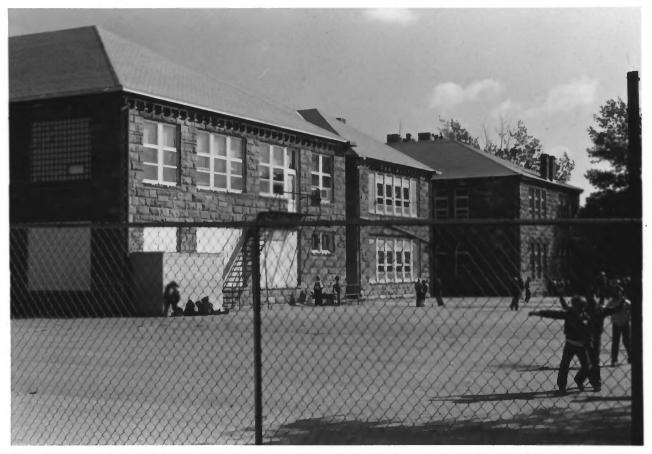

Carroll D. Erskine School Sturgis, SD Carolyn Torma Sept. 1983 Historical Preservation Center View looking Southeast

Photo #3 of Four

Carroll D. Erskine School Sturgis, SD Carolyn Torma Sept. 1984 Historical Preservation Center View looking East Photograph #4 of Four