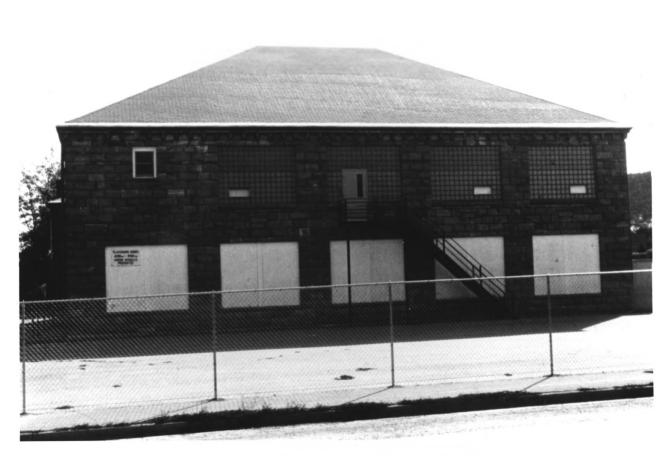

Carroll D. Erskine School Sturgis, SD LeEllen Coacher Nov. 1979 Historical Preservation Center Camera Facing NW Photo #3

Carroll D. Erskine School Sturgis, SD LeEllen Coacher Nov. 1979 Historical Preservation Center

Camera Facing N

Photo #4