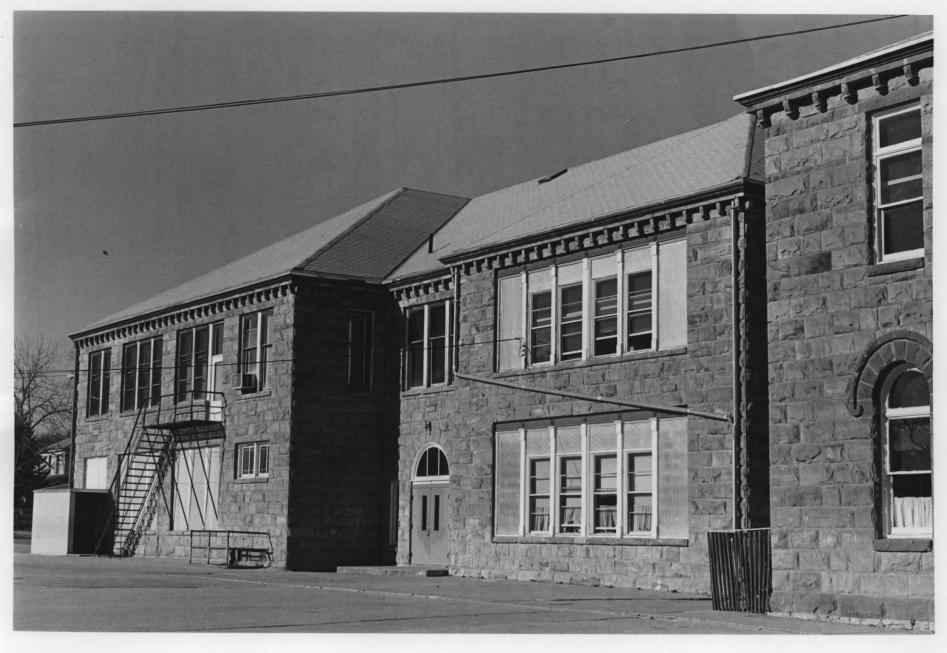

Carroll D. Erskine School Sturgis, SD Carolyn Torma Sept. 1983 Historical Preservation Center View looking Southeast

Photo #3 of Four

Carroll D. Erskine School Sturgis, SD Carolyn Torma Sept. 1984 Historical Preservation Center View looking East Photograph #4 of Four