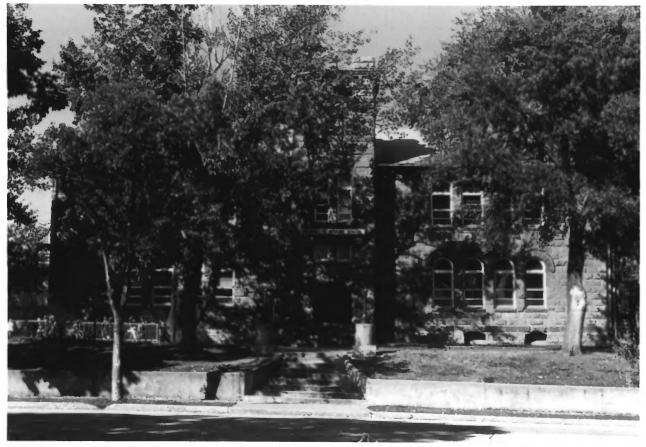

Carroll D. Erskine School Sturgis, SD Carolyn Torma Sept. 1983 Historical Preservation Center View looking West Photo #1 of Four

Carroll D. Erskine School Sturgis, SD Carolyn Torma Sept. 1983 Historical Preservation Center View looking Southeast Photo #2 of Four