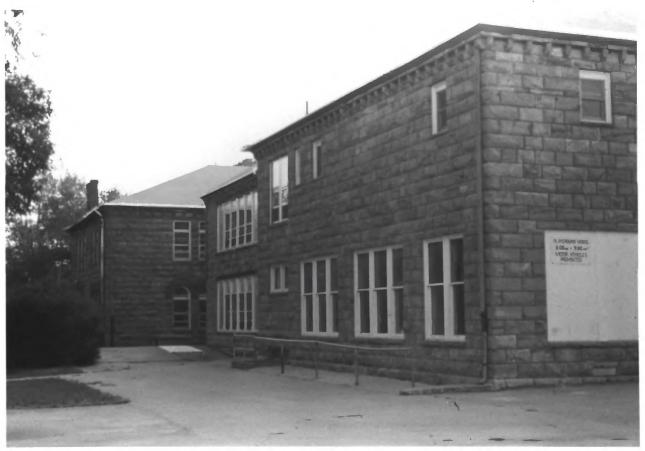

Carroll D. Erskine School Sturgis, SD Carolyn Torma Sept. 1983 Historical Preservation Center View looking West Photo #1 of Four

Carroll D. Erskine School Sturgis, SD Carolyn Torma Sept. 1983 Historical Preservation Center View looking Southeast Photo #2 of Four

Carroll D. Erskine School Sturgis, SD Carolyn Torma Sept. 1983 Historical Preservation Center View looking Southeast

Photo #3 of Four

Carroll D. Erskine School Sturgis, SD Carolyn Torma Sept. 1984 Historical Preservation Center View looking East Photograph #4 of Four