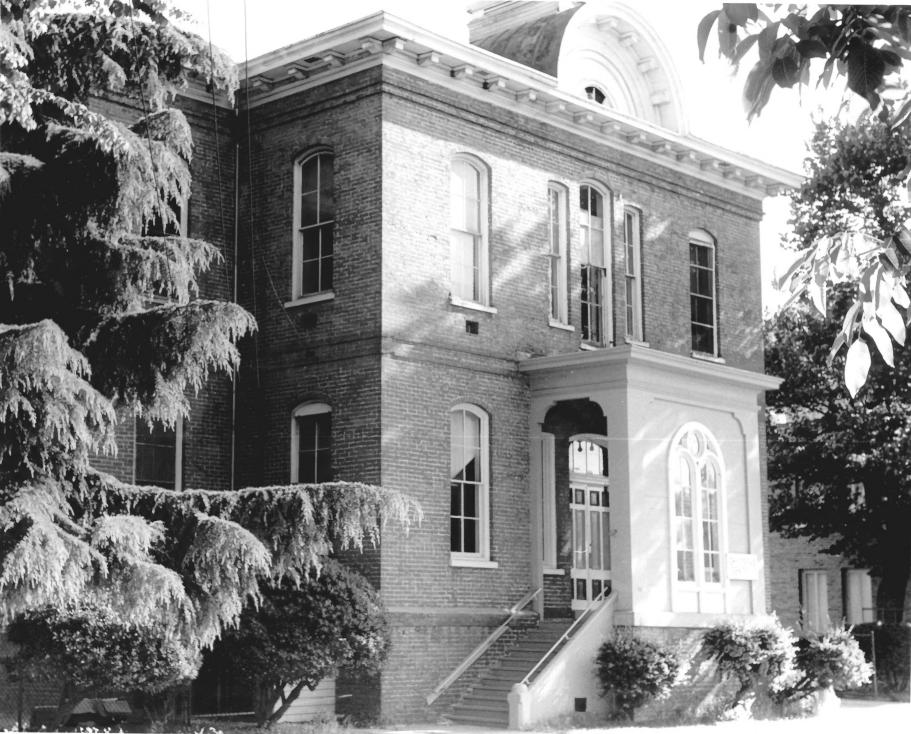

## NAME Old Weber School COMMON: Weber Primary School AND/OR HISTORIC: LOCATION STREET AND NUMBER:

CITY OR TOWN:

3. PHOTO REFERENCE

DATE OF PHOTO: NEGATIVE FILED AT:

STATE:

55 West Flora Street

Stockton

COUNTY: CODE California 06

## IDENTIFICATION

DESCRIBE VIEW, DIRECTION, ETC.

1870's

Facade of Weber Primary School looking northeast from the corner of Flora and Commerce Streets.