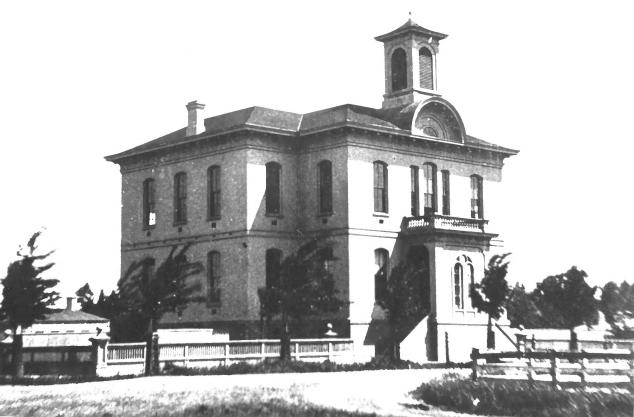

## NAME Old Weber School COMMON: Weber Primary School AND/OR HISTORIC: LOCATION STREET AND NUMBER:

CITY OR TOWN:

3. PHOTO REFERENCE

DATE OF PHOTO: NEGATIVE FILED AT:

STATE:

55 West Flora Street

Stockton

COUNTY: CODE California 06

## IDENTIFICATION

DESCRIBE VIEW, DIRECTION, ETC.

1870's

Facade of Weber Primary School looking northeast from the corner of Flora and Commerce Streets.