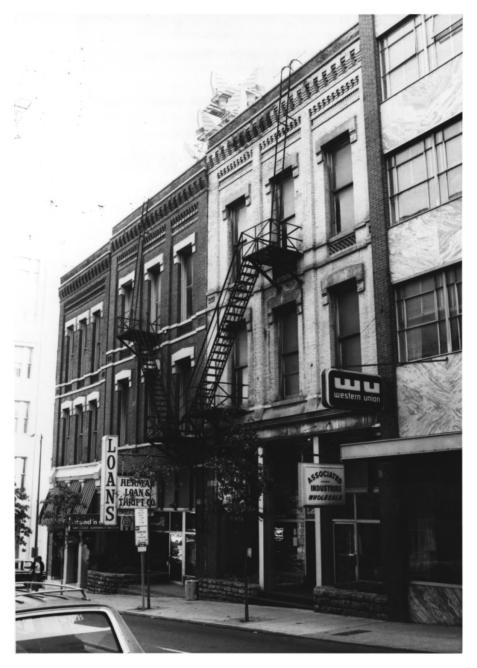

```
FEB 2 | 1990
CHEATHAM BUILDING
301-309 Church Street
Nashville, Davidson County, Tennessee
Photo By: Steve Rogers
Date: November 1979
Neg. At: Tennessee Historical Commission
          Nashville, Tennessee
Looking southeast, northwest elevation
                            DEC 06 1979
#3 of 6
```