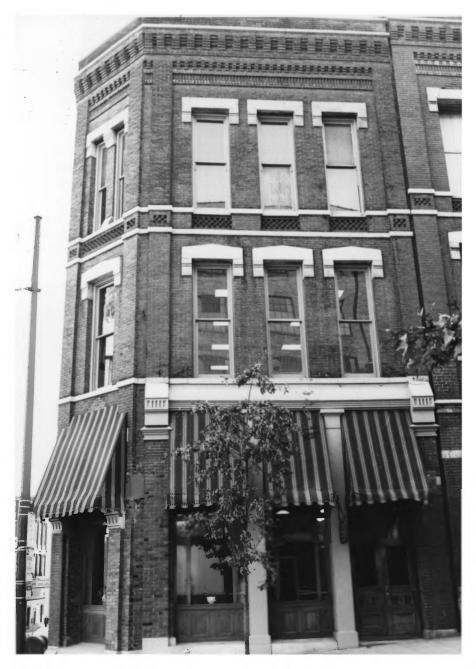

Looking southwest, northeast elevation and Chamfered corner DEC 06 1979

#5 of 6

```
CHEATHAM BUILDING
301-309 Church Street
Nashville, Davidson County, Tennessee
Photo By: Steve Rogers
      November 1979
Date:
Neg. At: Tennessee Historical Commission
          Nashville, Tennessee
Looking south, detail of chamfered corner
#6 of 6
                          DEC 06 1913
            FEB 2 1 1980
```