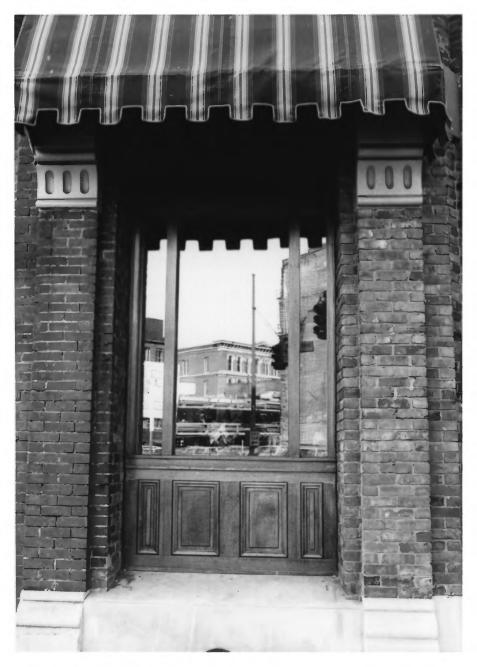

Looking southwest, northeast elevation and Chamfered corner DEC 06 1979

#5 of 6

```
CHEATHAM BUILDING
301-309 Church Street
Nashville, Davidson County, Tennessee
Photo By: Steve Rogers
      November 1979
Date:
Neg. At: Tennessee Historical Commission
          Nashville, Tennessee
Looking south, detail of chamfered corner
#6 of 6
                          DEC 06 1913
            FEB 2 1 1980
```