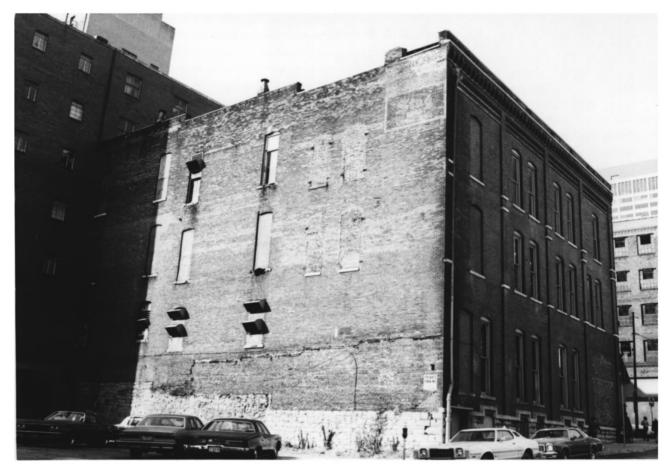

```
CHEATHAM BUILDING
                            FFB 2 1 1980
301-309 Church
Nashville, Davidson County, Tennessee
Photo By: Steve Rogers
Date: November 1979
Neg. At: Tennessee Historical Commission
            Nashville, Tennessee
Lo⊌king east, northwest elevation #4 of 6
```

#4 OT 0
DEC 06 1979

```
CHEATHAM BUILDING
                          FEB 2 1 1980
301-309 Church Street
Nashville, Davidson County, Tennessee
Photo By: Steve Rogers
```

November 1979 Date: Tennessee Historical Commission Neg. At: Nashville, Tennessee