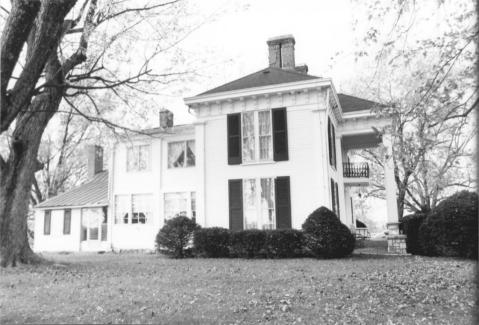

Date Taken 1986

Site # <u>Me-156</u> Photo # <u>4</u>

Kentucky Heritage Council Frankfort, Kentucky 40601

Group Nomination Mercer County MRA Historic Property Name Burris House Address Kirkwood Road Photographer H. Powell Negative Location KHC View or Elevation east facade