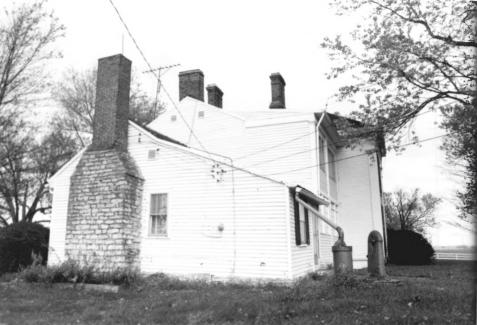

Site # <u>Me-156</u> Photo # <u>3</u>

Kentucky Heritage Council Frankfort, Kentucky 40601

Group Nomination Mercer County MRA Historic Property Name Burris House Address Kirkwood Road Photographer H. Powell Negative Location KHC View or Elevation south facade