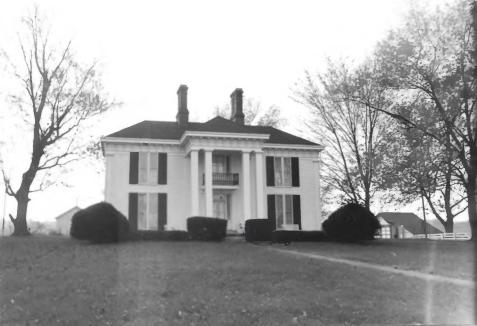

Site # <u>Me-156</u> Photo # <u>1</u> Kentucky Heritage Council Frankfort, Kentucky 40601

Group Nomination <u>Mercer County MRA</u> Historic Property Name <u>Burris House</u> Address <u>Kirkwood Road</u> Photographer <u>H. Powell</u> Negative Location <u>KHC</u> View or Elevation <u>front or north facade</u>