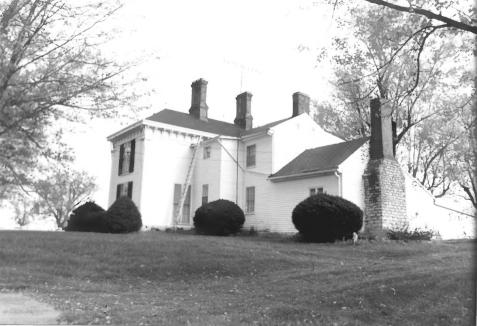

Date Taken 1986

Site #Me-156Kentucky Heritage CouncilPhoto #2Frankfort, Kentucky 40601

Group Nomination Mercer County MRA Historic Property Name Burris House Address Kirkwood Road Photographer H. Powell Negative Location KHC View or Elevation west facade Date Taken 1986