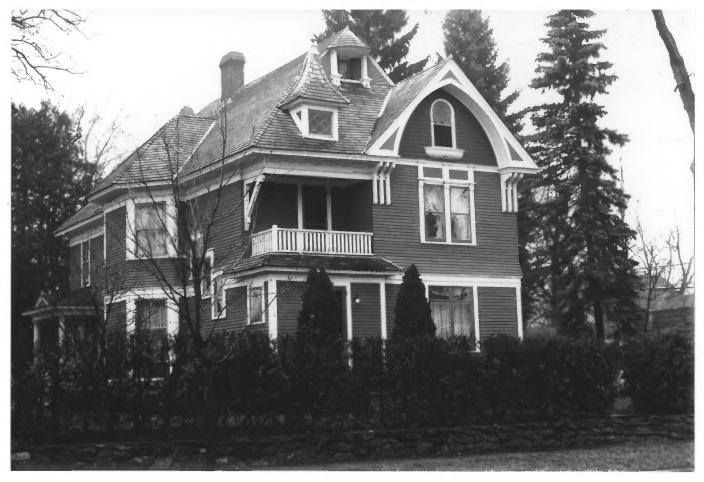

J.L. JENSEN HOUSE, 1100 Brawley St., Stevens Point, Portage County, WI. Photo by Gayle M. Knutson, Nov., 1987. Neg. at WI Hist. Society. View from east. Phto #3 of 24.

J. L. JENSEN HOUSE, 1100 Brawley St.. Stevens Point, Portage County, WI. Photo by Gayle M. Knutson, Nov. 1987. Neg. at WI Hist. Society. View from southeast. Photo #4 of 24.