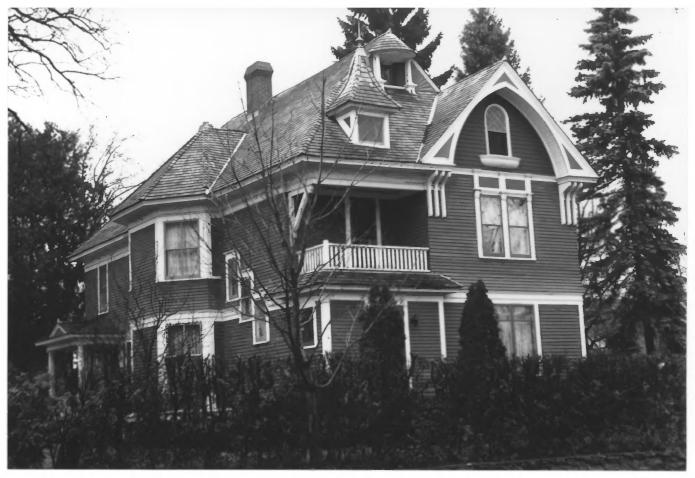

J.L. JENSEN HOUSE, 1100 Brawley St., Stevens Point, Portage County, WI. Photo by Gayle M. Knutson, Nov. 1987. Neg. at WI Hist. Society. View from south. Photo #1 of 24.

J.L. JENSEN HOUSE. 1100 Brawlev St.. Stevens Point, Portage County, WI. Photo by Gayle M. Knutson, Nov. 1987. Neg. at WI Hist. Society. View from south. Photo #2 of 24.