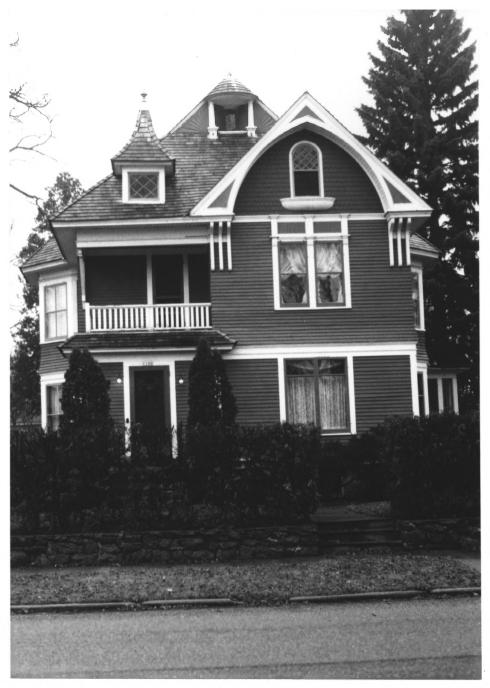

J. L. JENSEN HOUSE, 1100 Brawley St., Stevens Point, Portage County, WI. Photo by Gayle M. Knutson, Nov. 1987. Neg. at WI Hist. Society. View from west. Photo #7 of 24.

J. L. JENSEN HOUSE, 1100 Brawley St., Stevens Point, Portage County, WI. Photo by Gavle M. Knutson, Nov. 1987. Neg. at WI Hist. Society. View from southwest. Photo #8 of 24.