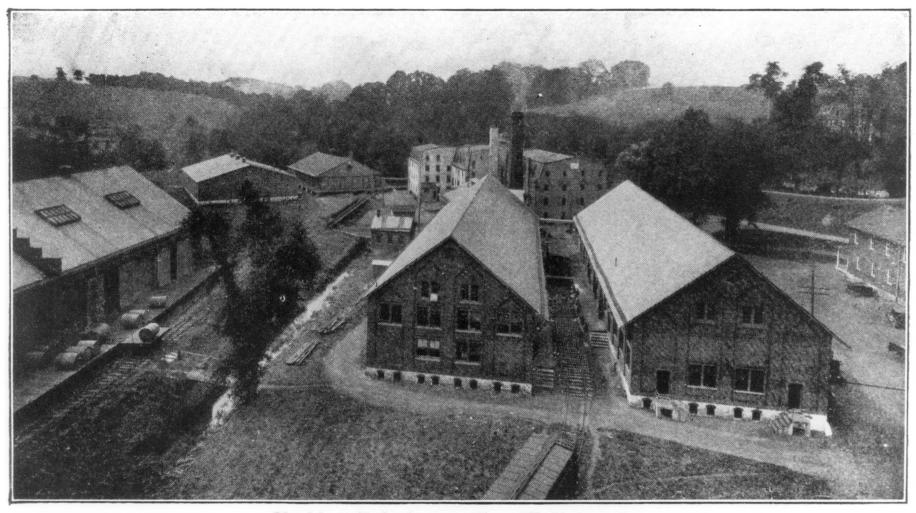

Photograph Number: N-329 (#7)

Yorklyn, Del., factory Geo. W. Helme Co.

GARRETT SNUFF MILL Name: DEC 30 1977 NEN CASHE County Yorklyn, DE Location: Photographer: Date: 1976 Location of Negative: HAER Description: Overview of Garrett Snuff Mill, dating from c. 1930 (looking west).

Photograph Number: N-329 (# 8)