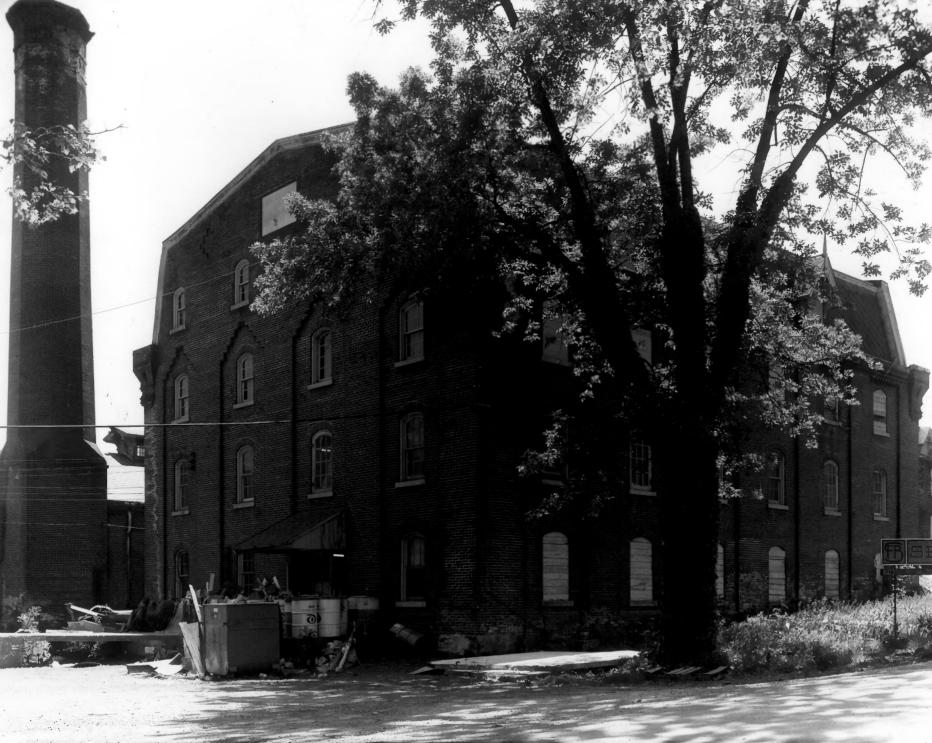

Name: GARRETT SNUFF MILL DEC 30 1977 New Coalte county Location: Yorklyn, DE Photographer: Graydon Wood Date: 1972 Location of Negative: Div. of Historical & Cult. Affairs, Hall of Records, Dover, DE Description: Mill No. 3, from northeast. Photograph Number: N-329 (#1)