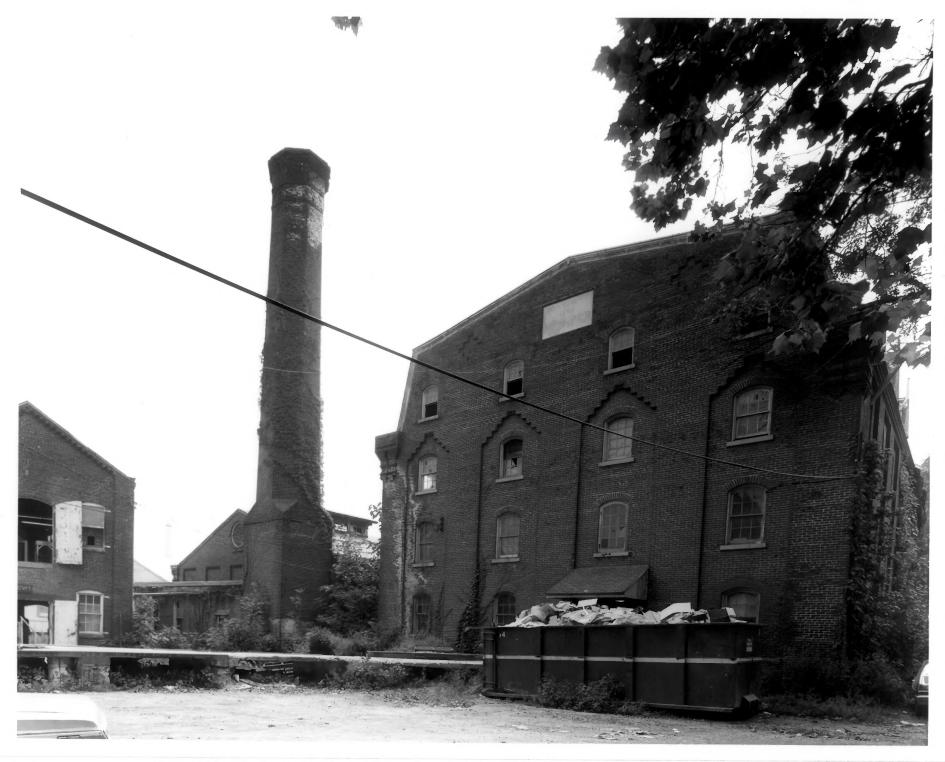

Name: GARRETT SNUFF MILL NEW Costle County Location: Yorklyn, DE Photographer: Charles Foote Date: 1976 Location of Negative: HAER Description: Smoke stack and boiler house to the south

of Mill No. 3 (looking southwest).

MAY 2-2 1978

Photograph Number: N-329 (#2)