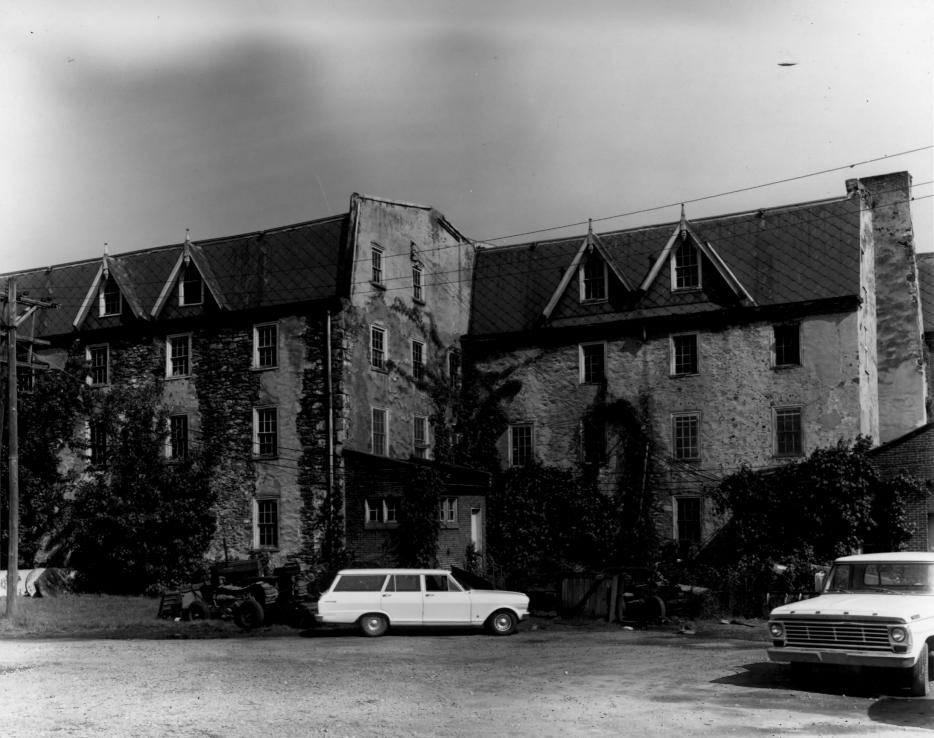

## DEC 30 1977

Location: Yorklyn, DE

Names

GARRETT SNUFF MILL

Photographer: Graydon Wood Date: 1972 Location of Negative: Div. of Hist. & Cultural Affairs, Hall of Records, Dover, DE Description:

Mill No. 1 and 2, from south.

Photograph Numbers N-329 (#4)