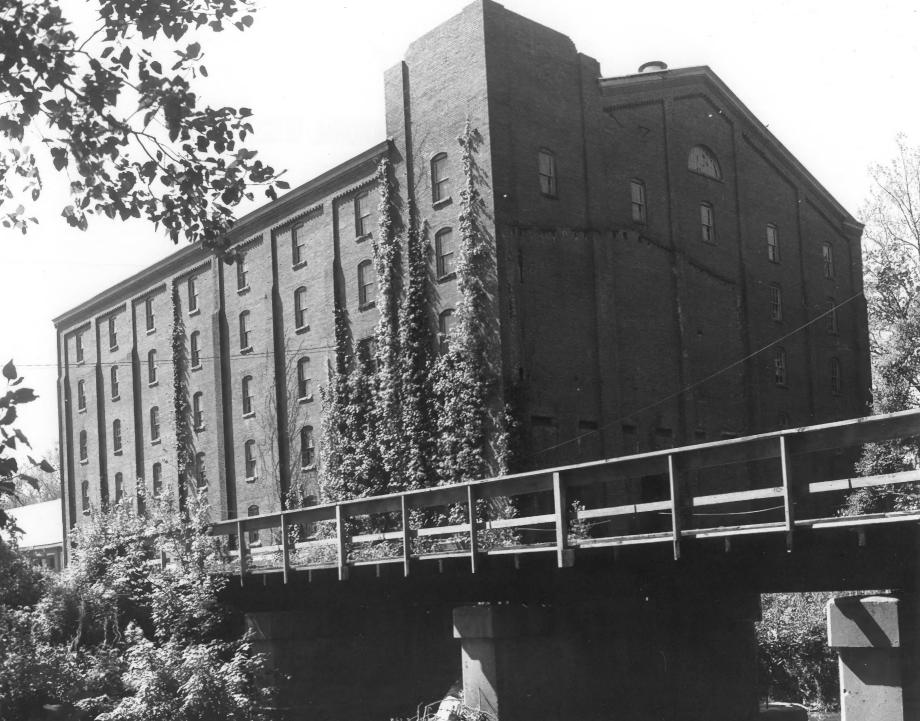

## Name: GARRETT SNUFF MILL

Location: Yorklyn, DE

Photographer: Graydon Wood Date: 1972 Location of Negative: Div. of Hist. & Cultural Affairs,

Description:

Mill No. 5, from southeast.

Hall of Records, Dover, DE

Photograph Number: N-329 (#7)

Yorklyn, Del., factory Geo. W. Helme Co.

GARRETT SNUFF MILL Name: DEC 30 1977 NEN CASHE County Yorklyn, DE Location: Photographer: Date: 1976 Location of Negative: HAER Description: Overview of Garrett Snuff Mill, dating from c. 1930 (looking west).