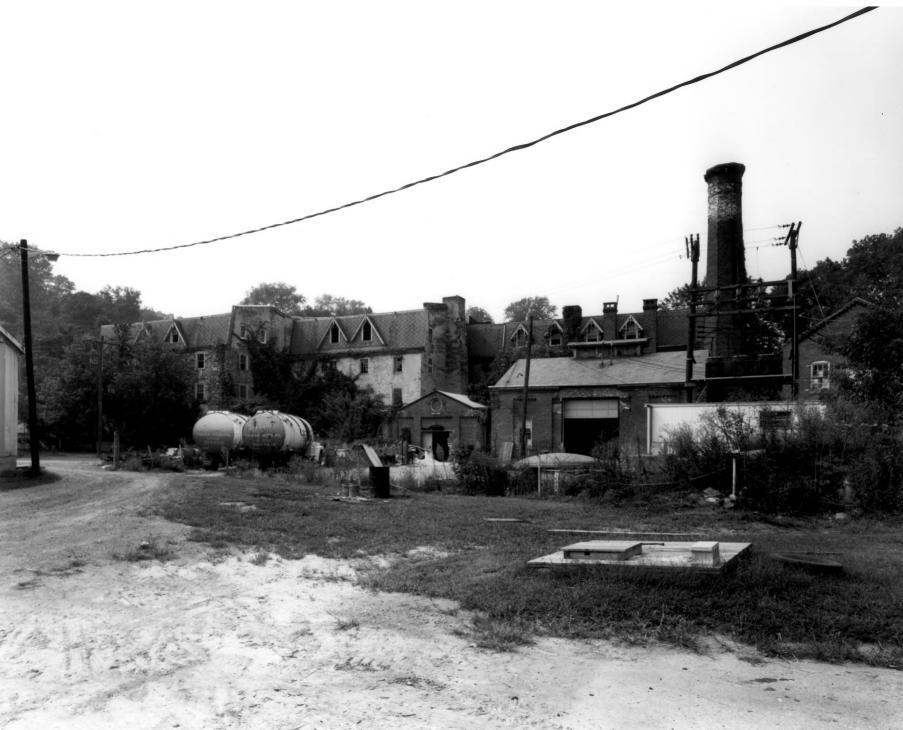

Name: GARRETT SNUFF MILL NEW Costle County Location: Yorklyn, DE Photographer: Charles Foote Date: 1976 Location of Negative: HAER Description: Smoke stack and boiler house to the south

of Mill No. 3 (looking southwest).

MAY 2-2 1978

Photograph Number: N-329 (#2)