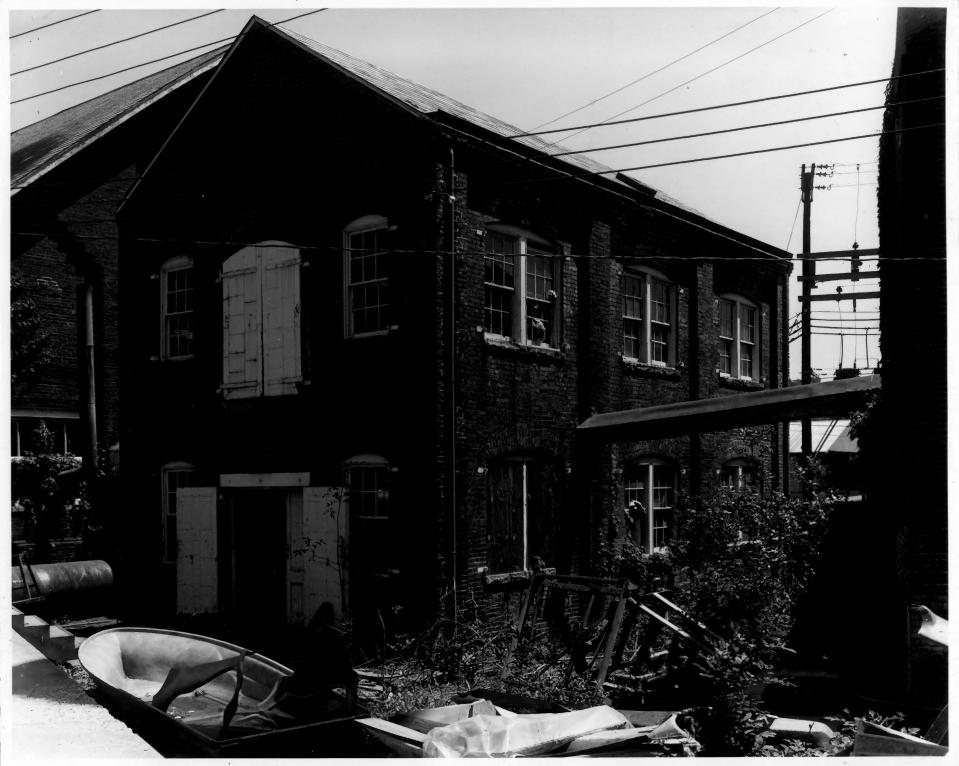

#### Name: GARRETT SNUFF MILL DEC 30 1977. Chalte County Location: Yorklyn, DE Photographer: Graydon Wood Date: 1972 Location of Negative: Div. of Historical & Cult. Affairs, Hall of Records, Dover, DE Description: Machine & carpenter's shop from northwest.

Photograph Number: N-329 (#3)