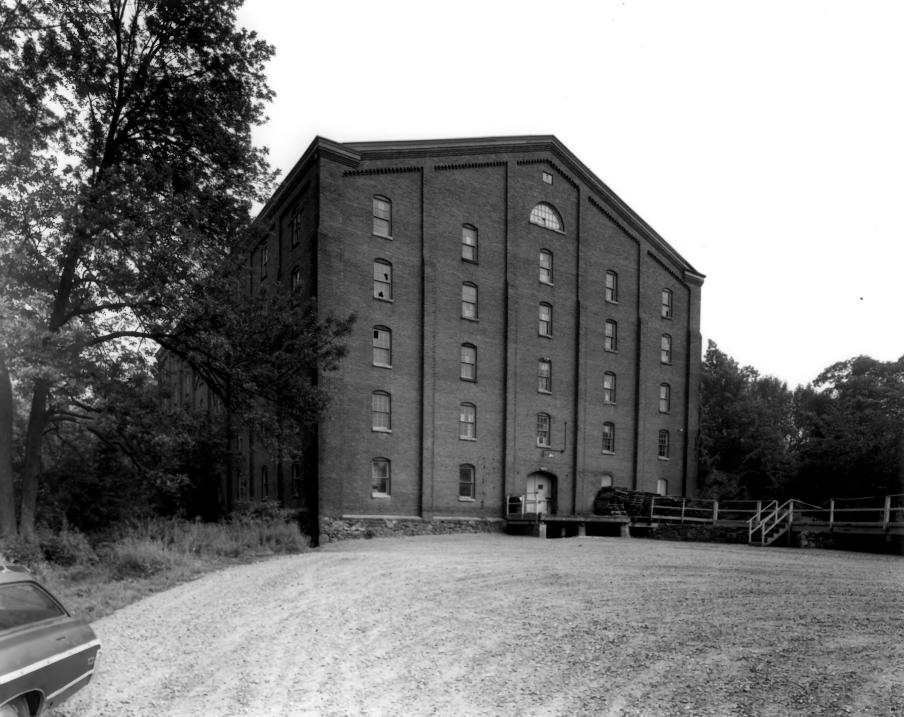

Photograph Number: N-329 (#5)

Name:

GARRETT SNUFF MILL

DEC 30 1977

Location: Yorklyn, DE

Photographer: Charles Foote Date: 1976 Location of Negative: HAER

Description: Mill No. 5, from west.

Photograph Number: N-329 (#6)