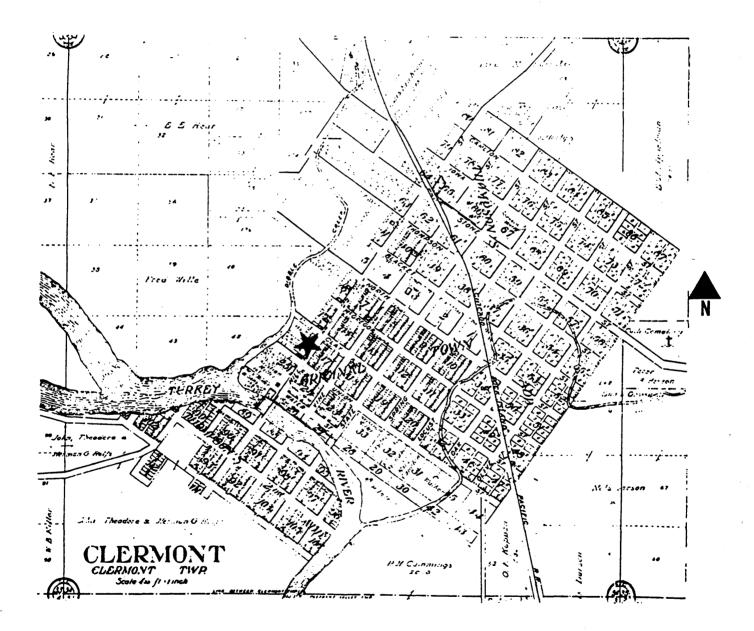

, Helen (editor), <u>Out of the Midwest: A Portrait.</u> Fayette County Helpers and Historical Society. Marceline, Mo.: Walsworth Publishing Company, 1976.
- Sanborn Map Company. <u>Clermont, Iowa.</u> New York, 1915. (Fire insurance map.)
- Vogel, Robert C. <u>Historical and Architectural Survey of Selected</u> <u>Properties in Clermont, Iowa.</u> Prepared for the Clermont Historic Preservation Commission. St. Paul: Robert C. Vogel & Associates, 1991.

### Verbal boundary description

Lot 4 of Block 1, Clermont Original Town.

### Verbal boundary justification

The boundaries include the entire city lot that historically has been associated with the property.

# National Register of Historic Places Continuation Sheet

Section number Add'1 Page 9

**Bigler Building** Fayette County, Iowa



Location of Bigler Building/Riegel Blacksmith Shop, Clermont, Iowa.

# National Register of Historic Places Continuation Sheet

Section number Add'1 Page 10

10-801

Bigler Building Fayette County, Iowa



Bigler Building/Riegel Blacksmith Shop, Clermont, Iowa. View of principal facade.

## National Register of Historic Places Continuation Sheet

Section number Add'1 Page 11

Bigler Building Fayette County, Iowa



Bigler Building/Riegel Blacksmith Shop, Clermont, Iowa. View of south facade.

(8-86)

# National Register of Historic Places Continuation Sheet

Section number<sub>Add'1</sub> Page 12

Bigler Building Fayette County, Iowa