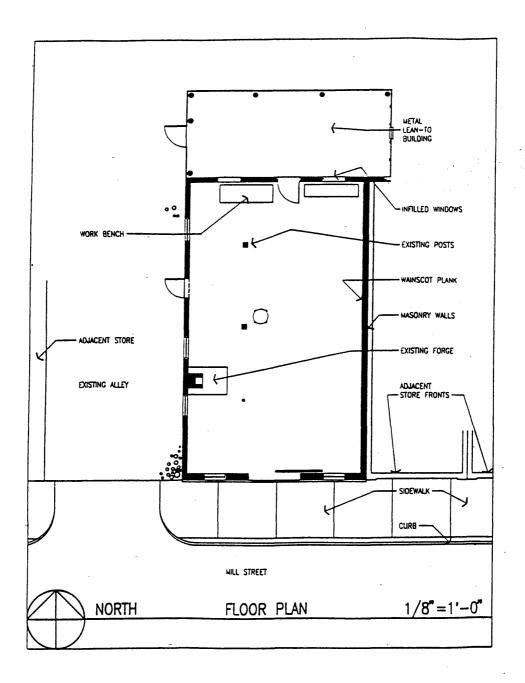

ated with the property.

# National Register of Historic Places Continuation Sheet

Section number Add'1 Page 9

**Bigler Building** Fayette County, Iowa



Location of Bigler Building/Riegel Blacksmith Shop, Clermont, Iowa.

# National Register of Historic Places Continuation Sheet

Section number Add'1 Page 10

10-801

Bigler Building Fayette County, Iowa



Bigler Building/Riegel Blacksmith Shop, Clermont, Iowa. View of principal facade.

## National Register of Historic Places Continuation Sheet

Section number Add'1 Page 11

Bigler Building Fayette County, Iowa



Bigler Building/Riegel Blacksmith Shop, Clermont, Iowa. View of south facade.

(8-86)

# National Register of Historic Places Continuation Sheet

Section number<sub>Add'1</sub> Page 12

Bigler Building Fayette County, Iowa