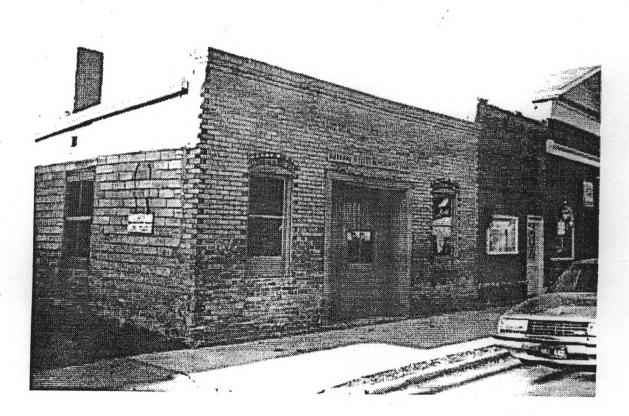

York, 1915. (Fire insurance map.)
- Vogel, Robert C. <u>Historical and Architectural Survey of Selected</u> <u>Properties in Clermont, Iowa.</u> Prepared for the Clermont Historic Preservation Commission. St. Paul: Robert C. Vogel & Associates, 1991.

### Verbal boundary description

Lot 4 of Block 1, Clermont Original Town.

### Verbal boundary justification

The boundaries include the entire city lot that historically has been associated with the property.

# National Register of Historic Places Continuation Sheet

Section number Add'1 Page 9

**Bigler Building** Fayette County, Iowa



Location of Bigler Building/Riegel Blacksmith Shop, Clermont, Iowa.

# National Register of Historic Places Continuation Sheet

Section number Add'1 Page 10

10-801

Bigler Building Fayette County, Iowa



Bigler Building/Riegel Blacksmith Shop, Clermont, Iowa. View of principal facade.

## National Register of Historic Places Continuation Sheet

Section number Add'1 Page 11

Bigler Building Fayette County, Iowa



Bigler Building/Riegel Blacksmith Shop, Clermont, Iowa. View of south facade.

(8-86)

# National Register of Historic Places Continuation Sheet

Section number<sub>Add'1</sub> Page 12

Bigler Building Fayette County, Iowa