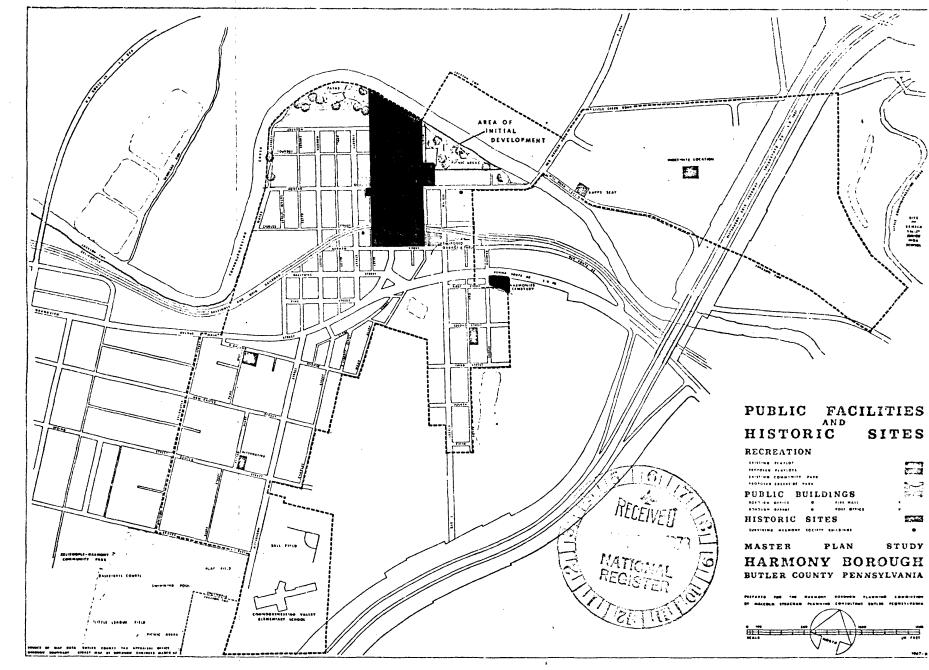

E ONL           | Υ    |
| ENTRY NUMBER              | DATE |
|                           |      |

(Continuation Sheet)

(Number all entries)

8. Significance (page 2)

Harmony

The surviving buildings of the first settlement at Harmony provide a keen insight into the early years of community life--the sturdy, simple brick dwellings, the Great House with its arched wine cellar, the imposing Harmonist cemetery, and the original town plan all merit attention. These tell the story of the Harmony Society, a story "destined," according to one observer, "to be one of the truest American illustrators of the meaning of 'Community."

<sup>4</sup>E. Gordon Alderfer, in his preface to John Duss, <u>The Harmonists: A Personal History</u> (Harrisburg, Pa,: The Pennsylvania Book Service, 1943), p. x.