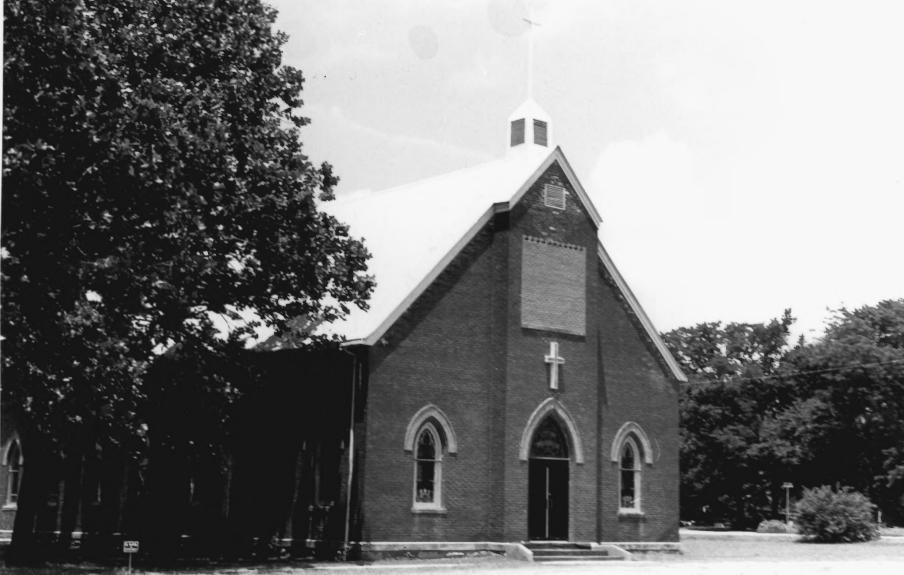

Latimer Co. Thematic Res. Relating to Coal Sacred Heart Church Wilburton, OK Photographer: Susan Peterson June 6, 1979 Oklahoma Historic Preservation Survey, Oklahoma State University, Stillwater, OK Front of building Facing North