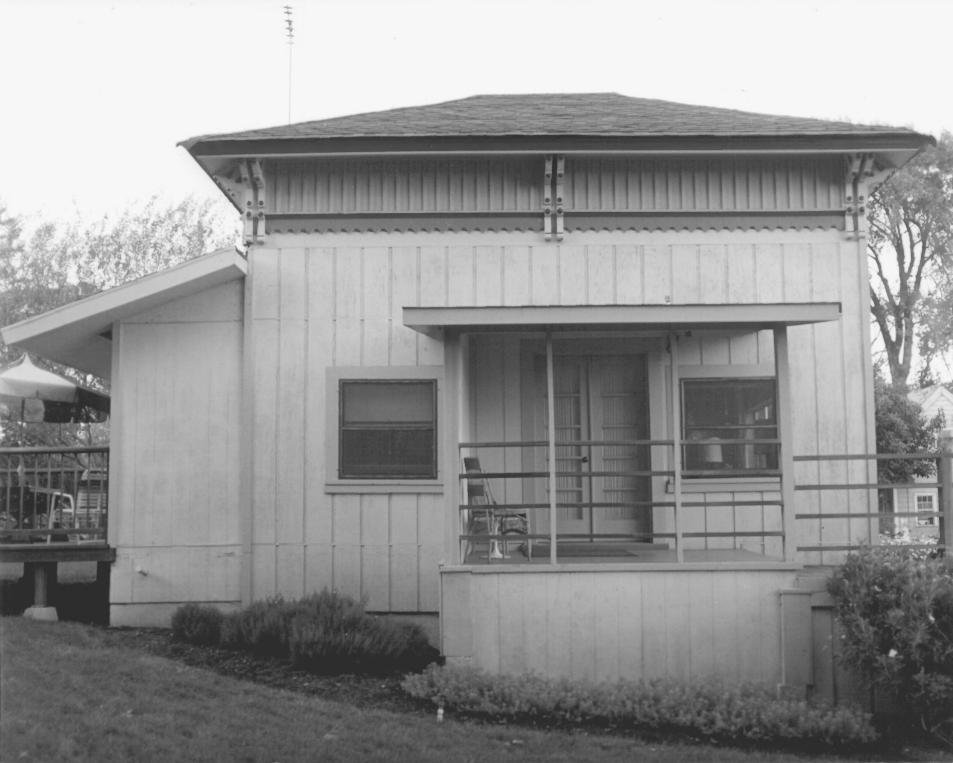

SCHOOLHOUSE, MADRONA KNOLL RANCHO DISTRICT 1001 Westside Road, Healdsburg, Sonoma County, California John Youngblood November 21, 1986 Youngblood Photography, Healdsburg, California

Youngblood Photography, Healdsburg, California SOUTH AND EAST FACADES, Photographer facing northwest Negative R4-7 Photo No. 25 of 28

SCHOOLHOUSE, MADRONA KNOLL RANCHO DISTRICT 1001 Westside Road, Healdsburg, Sonoma County, Claifornia John Youngblood November 21, 1986 Youngblood Photography, Healdsburg, California NORTH AND WEST FACADES, Photographer facing southeast