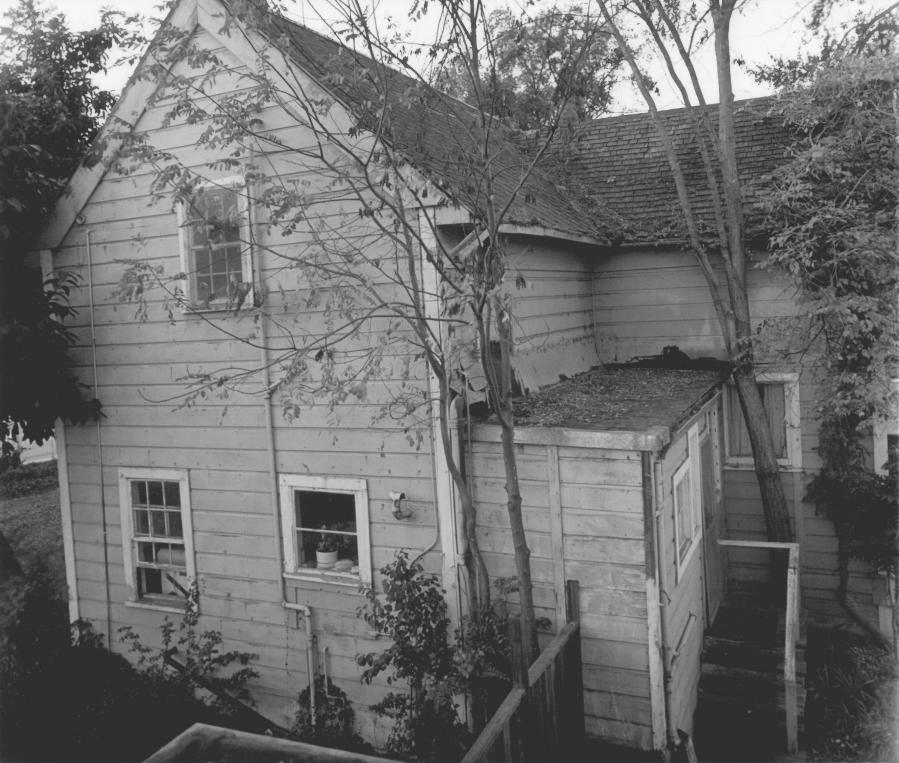

November 21, 1986 Youngblood Photography, Healdsburg, California SOUTH FACADE, Photographer facing northwest Negative R5-33 Photo No. 20 of 28

ORIGINAL RANCHO DWELLING, MADRONA KNOLL RANCHO DISTRICT 1001 Westside Road, Healdsburg, Sonoma County, California John Youngblood November 21, 1986 Youngblood Photography, Healdsburg, California EAST FACADE, Photographer facing west

Negative R3-32 Photo No. 21 of 28

ORIGINAL RANCHO DWELLING, MADRONA KNOLL RANCHO DISTRICT 1001 Westside Road, Healdsburg, Sonoma County, California John Youngblood November 21, 1986 Youngblood Photography, Healdsburg, Claifornia NORTH FACADE, Photographer facing south