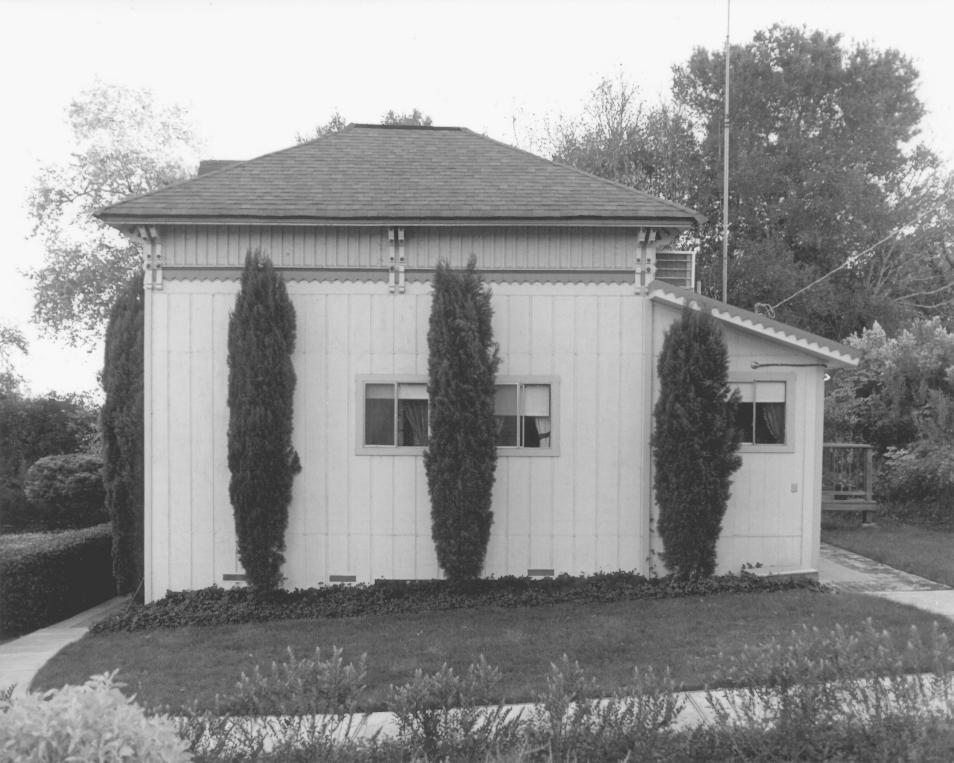

PANTRY BUILDING, MADRONA KNOLL RANCHO DISTRICT 1001 Westside Road, Healdsburg, Sonoma County, California John Youngblood November 21, 1986 Youngblood Photography, Healdsburg, California EAST FACADE, Photographer facing west

Negative R5-21 Photo No. 15 of 28

PANTRY BUILDING, MADRONA KNOLL RANCHO DISTRICT 1001 Westside Road, Healdsburg, Sonoma County, California John Youngblood November 21, 1986 Youngblood Photography, Healdsburg, California

NORTH FACADE, Photographer facing south

Negative R4-17 Photo No. 16 of 28

PANTRY BUILDING, MADRONA KNOLL RANCHO DISTRICT 1001 Westside Road, Healdsburg, Sonoma County, California John Youngblood November 21, 1986 Youngblood Photography, Healdsburg, California WEST FACADE, Photographer facing east

Negative R4-20 Photo No. 17 of 28

PANTRY BUILDING, MADRONA KNOLL RANCHO DISTRICT 1001 Westside Road, Healdsburg, Sonoma County, California John Youngblood November 21, 1986 Youngblood Photography, Healdsburg, California SOUTH FACADE. Photographer facing north Negative R5-26