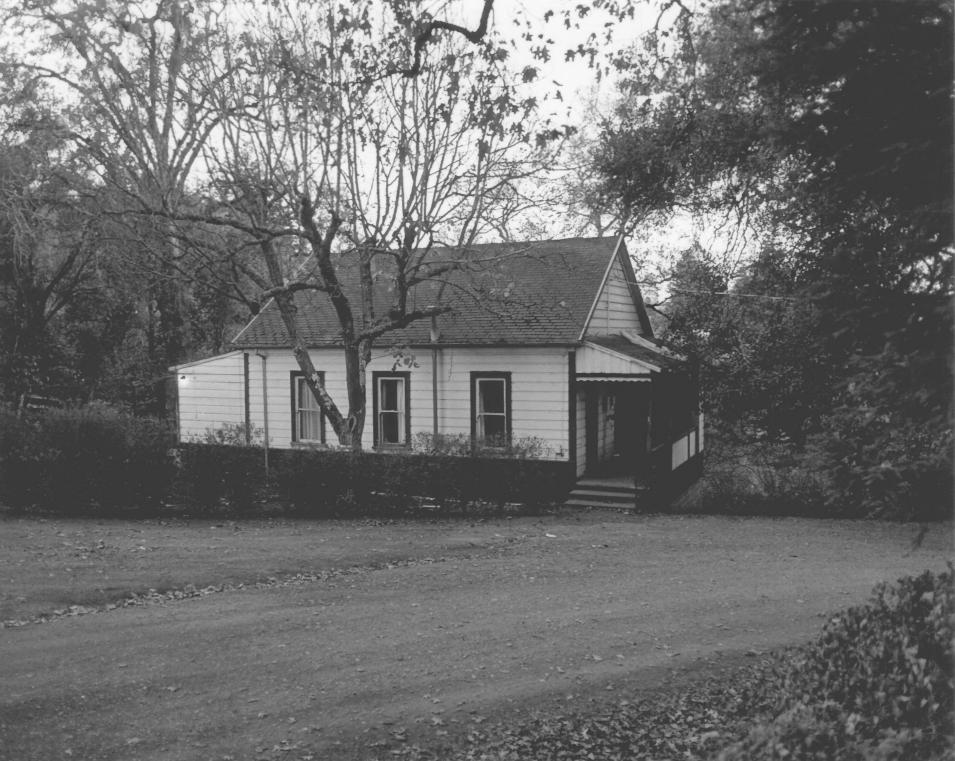

Photo No. 18 of 28

ORIGINAL RANCHO DWELLING, MADRONA KNOLL RANCHO DISTRICT 1001 Westside Road, Heladsburg, Sonoma County, California John Youngblood November 21, 1986 Youngblood Photography, Healdsburg, California

November 21, 1986 Youngblood Photography, Healdsburg, California WEST FACADE, Photographer facing east Negative R5-30 Photo No. 19 of 28

ORIGINAL RANCHO DWELLING, MADRONA KNOLL RANCHO DISTRICT 1001 Westside Road, Healdsburg, Sonoma County, California John Youngblood November 21, 1986