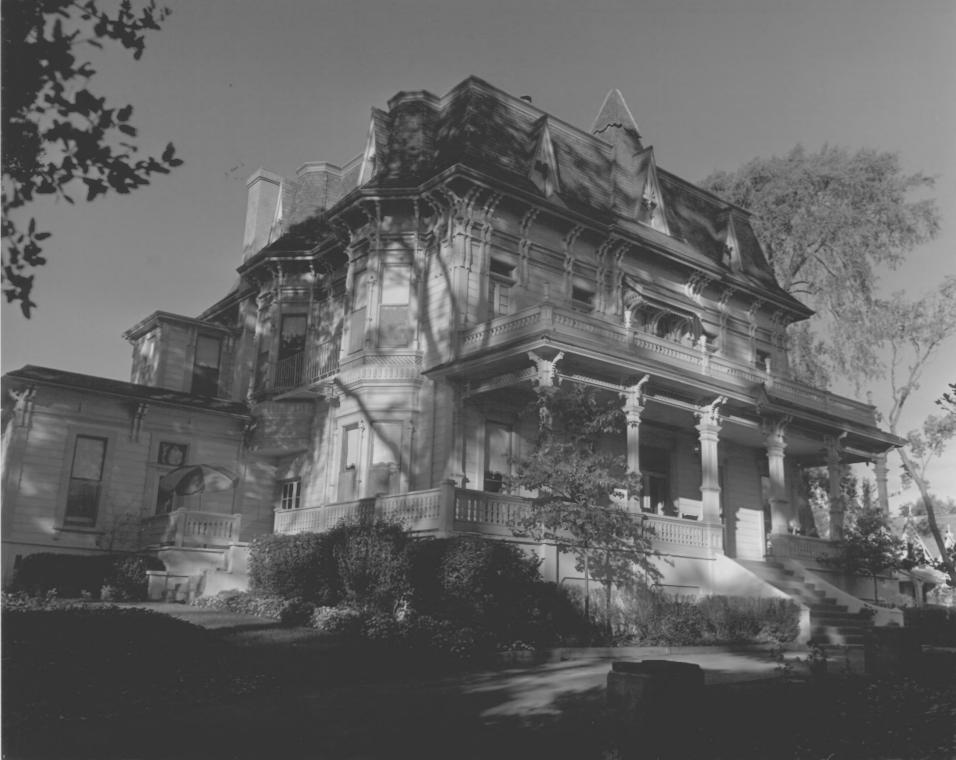

PAXTON MANSION. MADRONA KNOLL RANCHO DISTRICT 1001 Westside Road, Healdsburg, Sonoma County California John Youngblood November 12, 1986 Youngblood Photography, Healdsburg, California

EAST FACADE, Photographer facing northwest

Negative R1-13 Photo No. 1 of 28

PAXTON MANSION, MADRONA KNOLL RANCHO DISTRICT 1001 Westside Road, Healdsburg, Sonoma County, · California John Youngblood November 21, 1986 Youngblood Photography, Healdsburg, California SOUTH FACADE, Photographer facing north