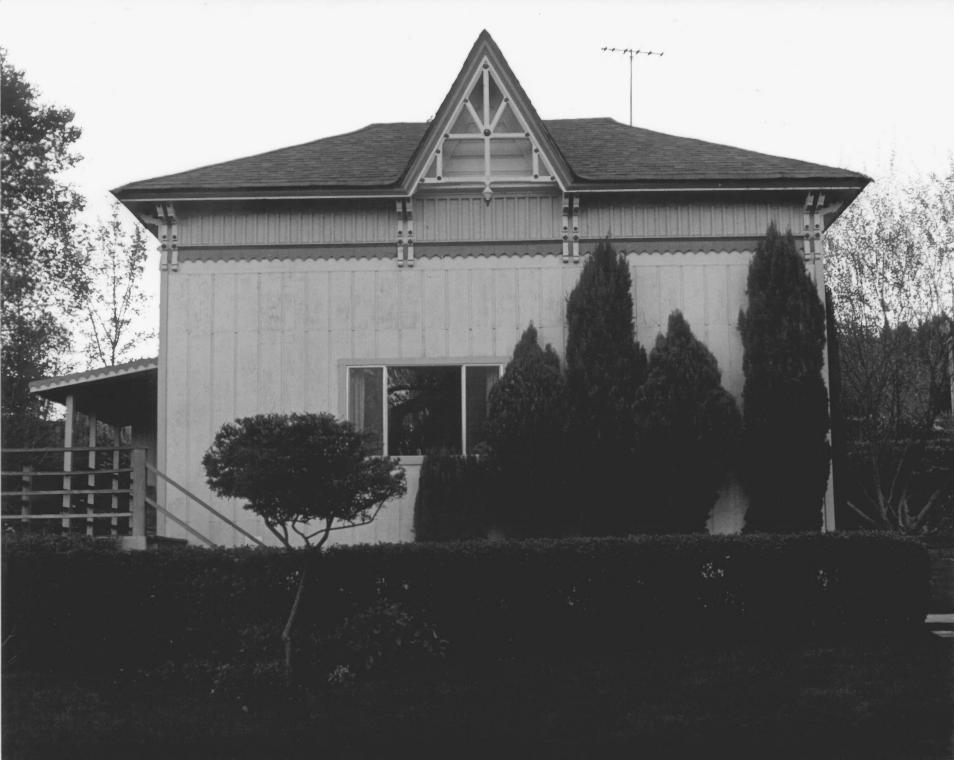

SCHOOLHOUSE, MADRONA KNOLL RANCHO DISTRICT 1001 Westside Road, Healdsburg, Sonoma County, California John Youngblood November 21, 1986 Youngblood Photography, Healdsburg, California

Youngblood Photography, Healdsburg, California SOUTH AND EAST FACADES, Photographer facing northwest Negative R4-7 Photo No. 25 of 28

SCHOOLHOUSE, MADRONA KNOLL RANCHO DISTRICT 1001 Westside Road, Healdsburg, Sonoma County, Claifornia John Youngblood November 21, 1986 Youngblood Photography, Healdsburg, California NORTH AND WEST FACADES, Photographer facing southeast

Negative R4-15 Photo No. 26 of 28

COTTAGE, MADRONA KNOLL RANCHO DISTRICT 1001 Westside Road, Healdsburg, Sonoma County, California John Youngblood November 12, 1986

Youngblood Photography, Healdsburg, California SOUTH AND WEST FACADES, Photographer facing northeast Negative R3-11 PHoto No. 27 of 28