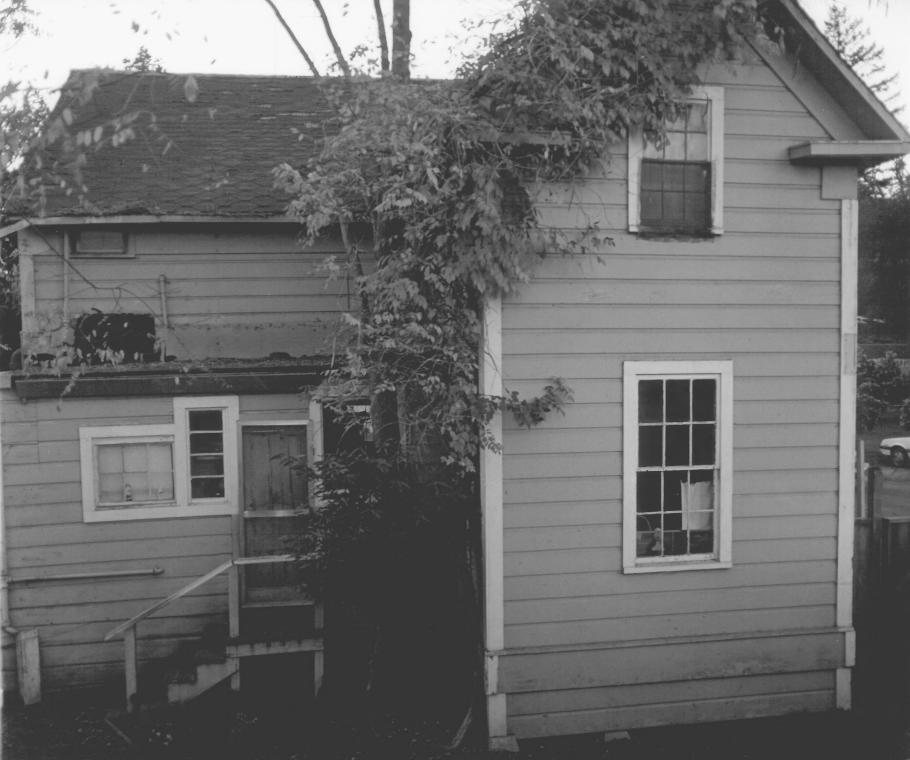

Photo No. 18 of 28

ORIGINAL RANCHO DWELLING, MADRONA KNOLL RANCHO DISTRICT 1001 Westside Road, Heladsburg, Sonoma County, California John Youngblood November 21, 1986 Youngblood Photography, Healdsburg, California

November 21, 1986 Youngblood Photography, Healdsburg, California WEST FACADE, Photographer facing east Negative R5-30 Photo No. 19 of 28

ORIGINAL RANCHO DWELLING, MADRONA KNOLL RANCHO DISTRICT 1001 Westside Road, Healdsburg, Sonoma County, California John Youngblood November 21, 1986