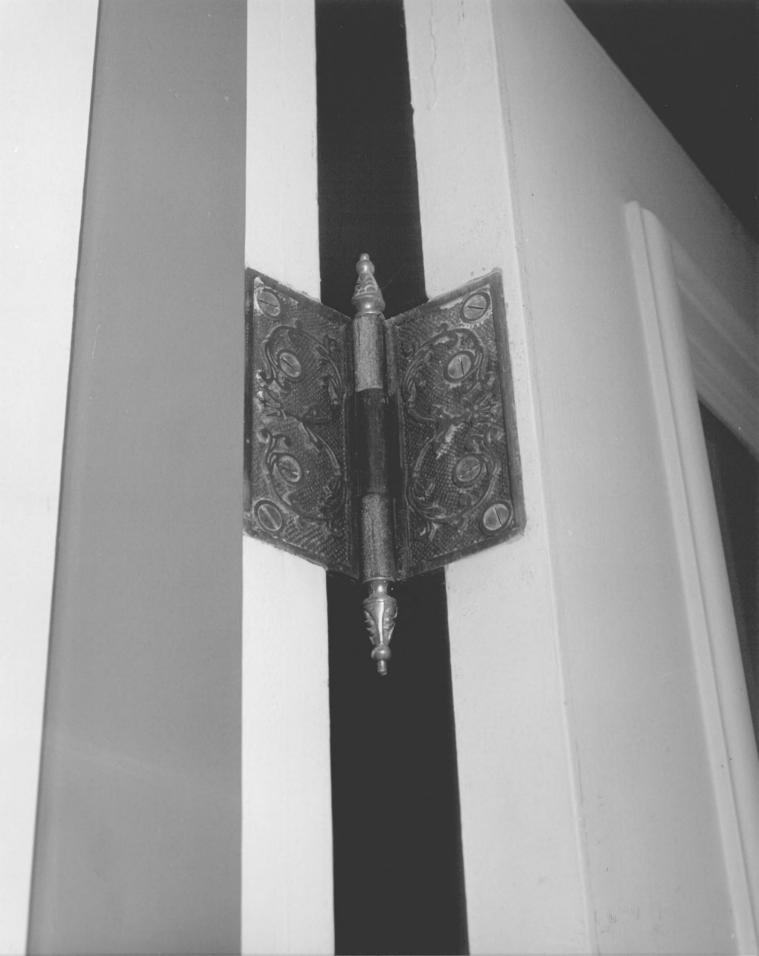

Negative R6-13 Photo No. 9 of 28

PAXTON MANSION, MADRONA KNOLL RANCHO DISTRICT 1001 Westside Road, Healdsburg, Sonoma, County California John Youngblood November 23, 1986 Youngblood Photography, Healdsburg, California DOOR HARDWARE DETAIL.

Negative R6-20 Photo No. 10 of 28

CARRIAGE HOUSE, MADRONA KNOLL RANCHO DISTRICT 1001 Westside Road, Healdsburg, Sonoma County, California John Youngblood November 21, 1986 Youngblood Photography, Healdsburg, California SOUTH FACADE, Photographer facing north