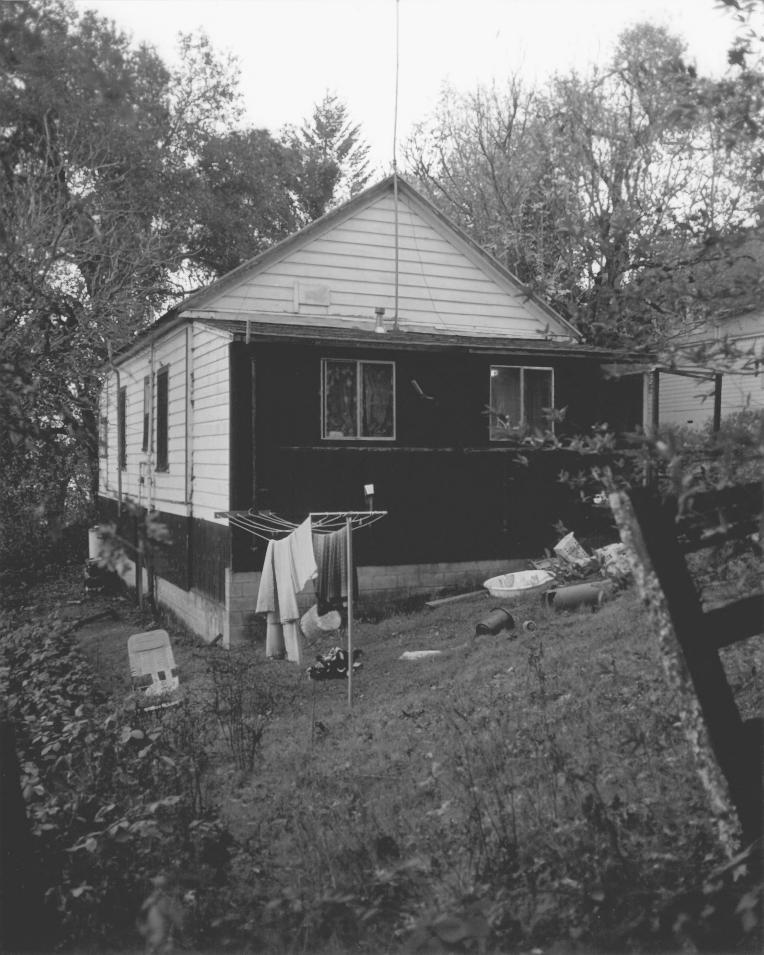

Negative R5-27 Photo No. 22 of 28

THE SHED, MADRONA KNOLL RANCHO DISTRICT 1001 Westside Road, Healdsburg, Sonoma County, California John Youngblood November 12, 1986 Youngblood Photography, Healdsburg, California SOUTH AND EAST FACADES, Photographer facing northwest Negative R3-10

Photo No. 23 of 28

THE SHED, MADRONA KNOLL RANCHO DISTRICT
1001 Westside Road, Healdsburg, Sonoma County,
California
John Youngblood
November 21, 1986
Youngblood Photography, Healdsburg, California

Youngblood Photography, Healdsburg, California NORTH AND WEST FACADES, Photographer facing southeast Negative R4-12 Photo No. 24 of 28