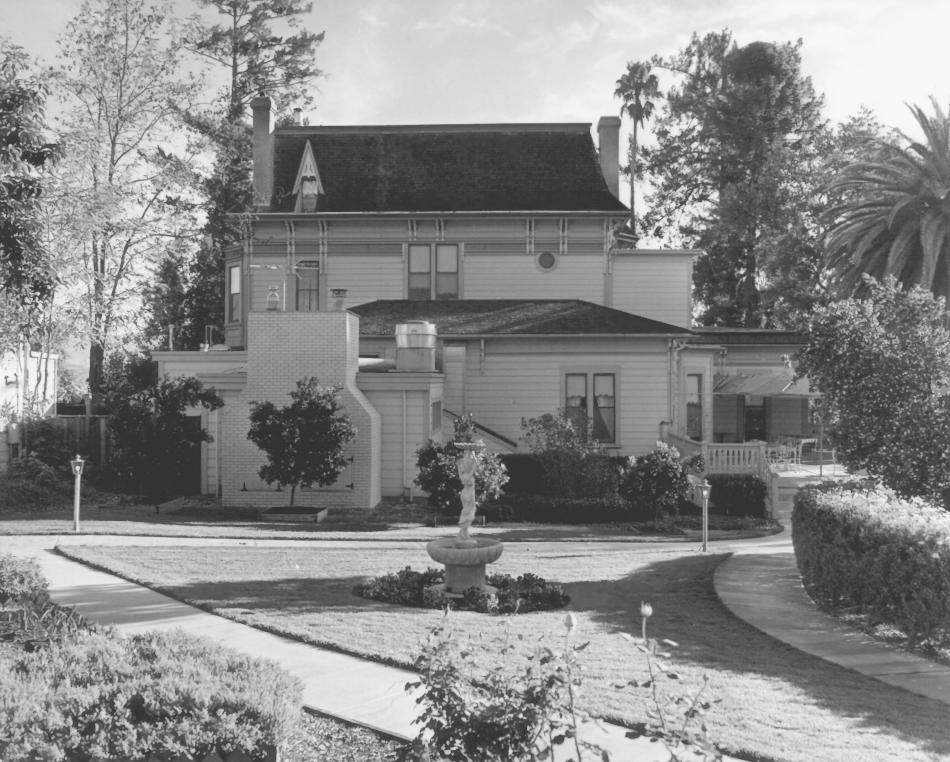

Negative R3-5 Photo no. 5 of 28

PAXTON MANSION, MADRONA KNOLL RANCHO DISTRICT 1001 Westside Road, Healdsburg, Sonoma County, California John Youngblood November 21, 1986 Youngblood Photography, Healdsburg, California

EAST FACADE, 2nd Floor window hood detail,
Photographer facing northwest

Negative R3-38 Photo No. 6 of 28

PAXTON MANSION, MADRONA KNOLL RANCHO DISTRICT 1001 Westside Road, Healdsburg, Sonoma County, California John Youngblood November 23, 1986 Youngblood Photography, Healdsburg, California FIREPLACE MANTLEPIECE, 2nd Floor Master bedroom, Photographer facing west