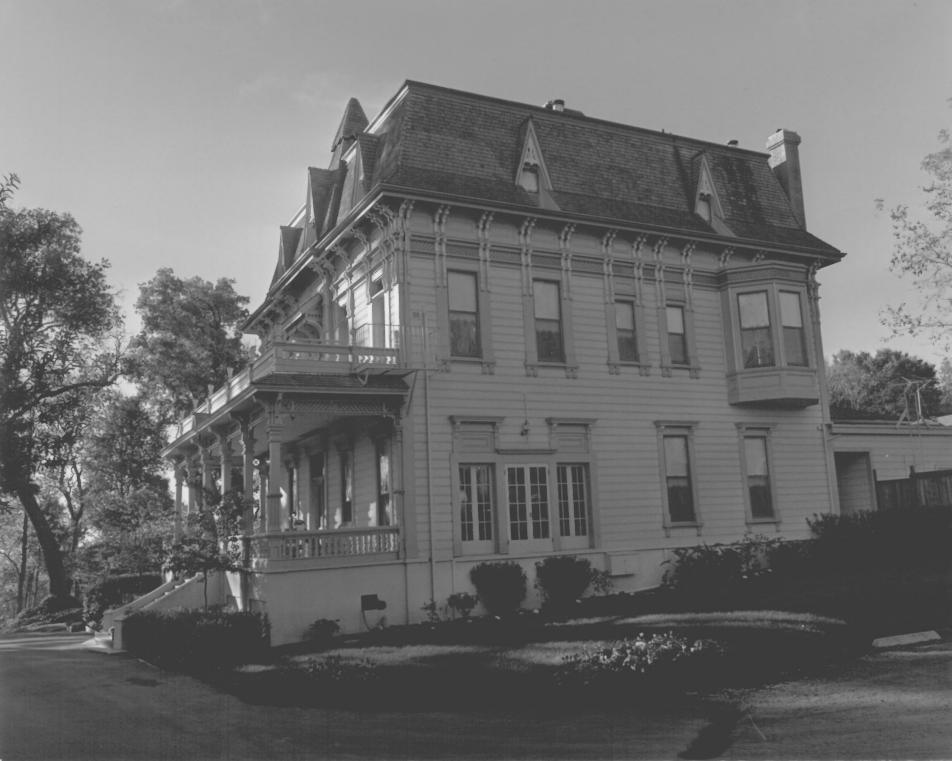

Negative R5-29 Photo No. 2 of 28

PAXTON MANSION, MADRONA KNOLL RANCHO DISTRICT 1001 Westside Road, Healdsburg, Sonoma County, California John Youngblood November 12, 1986 Youngblood Photography, Healdsburg, California

SOUTHWEST VIEW, Photographer facing northeast

Negative R2-5 Photo No. 3 of 28

PAXTON MANSION, MADRONA KNOLL RANCHO DISTRICT 1001 Westside Road, Healdsburg, Sonoma County, California John Youngblood November 12, 1986 Youngblood Photography, Healdsburg, California WEST FACADE, Photographer facing east