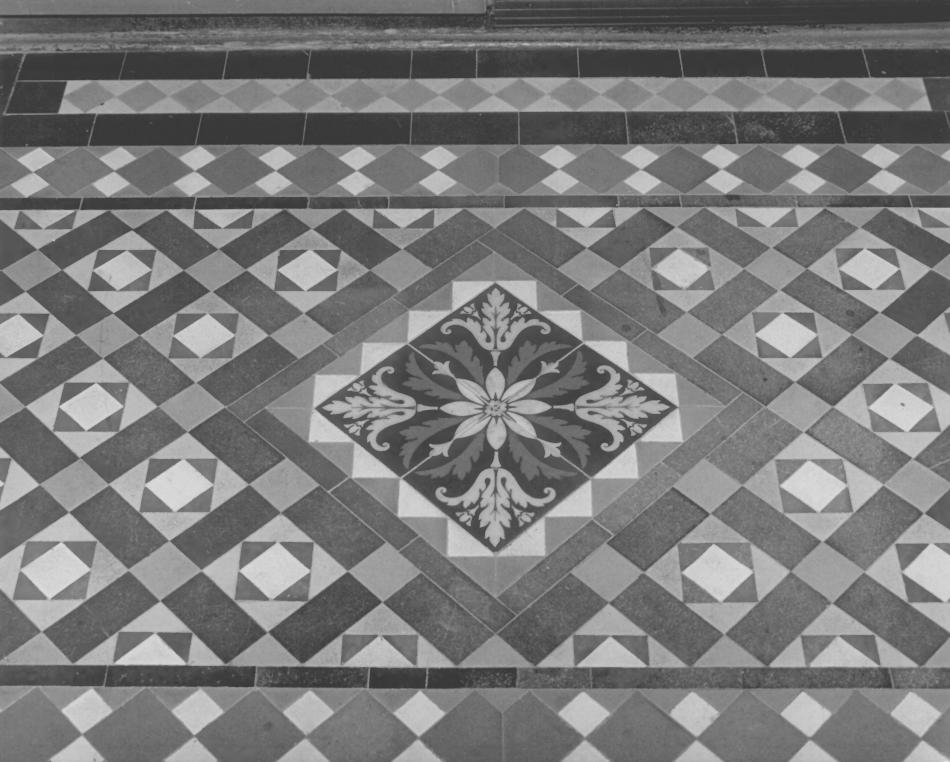

Negative R6-16 Photo No. 7 of 28

PAXTON MANSION, MADRONA KNOLL RANCHO DISTRICT 1001 Westside Road, Healdsburg, Sonoma County, California John Youngblood November 23, 1986 Youngblood Photography, Healdsburg, California ENTRY FOYER ENCAUSTIC TILE FLOOR

Negative R6-10 Photo No. 8 of 28

PAXTON MANSION, MADRONA KNOLL RANCHO DISTRICT 1001 Westside Road, Healdsburg, Sonoma County California John Youngblood November 23, 1986 Youngblood Photography, Healdsburg, California DOOR HARDWARE DETAIL