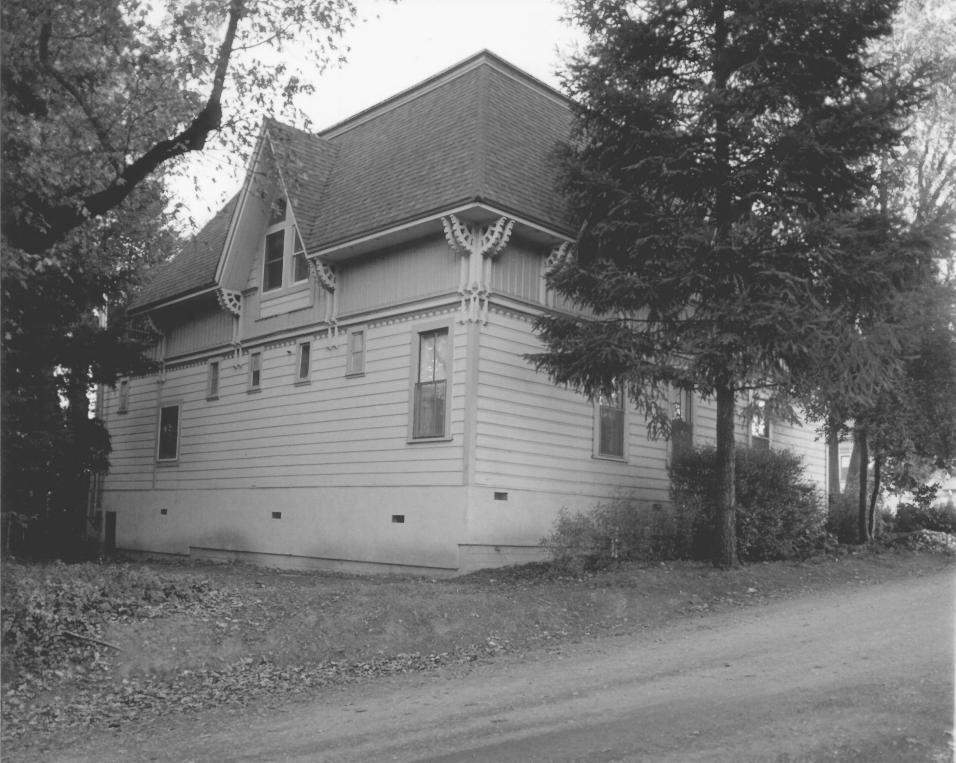

Negative R4-10 Photo No. 11 of 28

CARRIAGE HOUSE, MADRONA KNOLL RANCHO DISTRICT 1001 Westside Road, Healdsburg, Sonoma County, California John Youngblood November 21, 1986 Youngblood Photography, Healdsburg, California

EAST FACADE. Photographer facing west

Negative R4-4 Photo No. 12 of 28

CARRIAGE HOUSE, MADRONA KNOLL RANCHO DISTRICT 1001 Westside Road, Healdsburg, Sonoma County, California John Youngblood

November 21, 1986 Youngblood Photography, Healdsburg, California NORTH AND WEST FACADE, Photographer facing southeast Negative R4-8

Photo No. 13 of 28

CARRIAGE HOUSE, MADRONA KNOLL RANCHO DISTRICT 1001 Westside Road, Healdsburg, Sonoma County, California John Youngblood November 12, 1986

Youngblood Photography, Healdsburg, California SOUTH AND WEST FACADES, Photographer facing northeast Negative R1-9 Photo No. 14 of 28