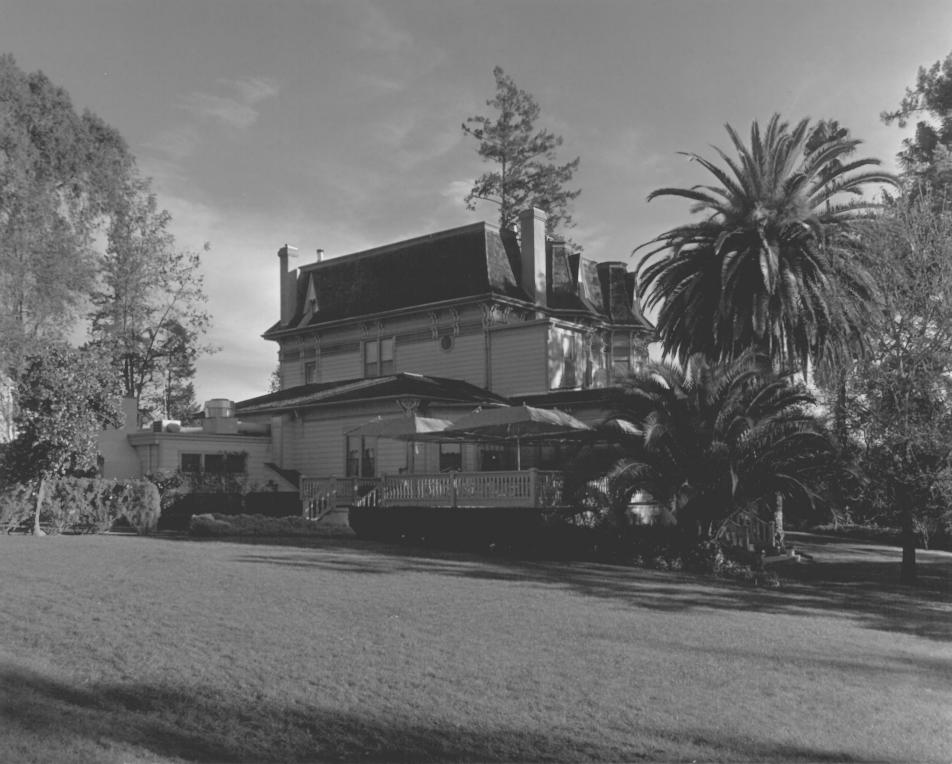

Negative R5-29 Photo No. 2 of 28

PAXTON MANSION, MADRONA KNOLL RANCHO DISTRICT 1001 Westside Road, Healdsburg, Sonoma County, California John Youngblood November 12, 1986 Youngblood Photography, Healdsburg, California

SOUTHWEST VIEW, Photographer facing northeast

Negative R2-5 Photo No. 3 of 28

PAXTON MANSION, MADRONA KNOLL RANCHO DISTRICT 1001 Westside Road, Healdsburg, Sonoma County, California John Youngblood November 12, 1986 Youngblood Photography, Healdsburg, California WEST FACADE, Photographer facing east