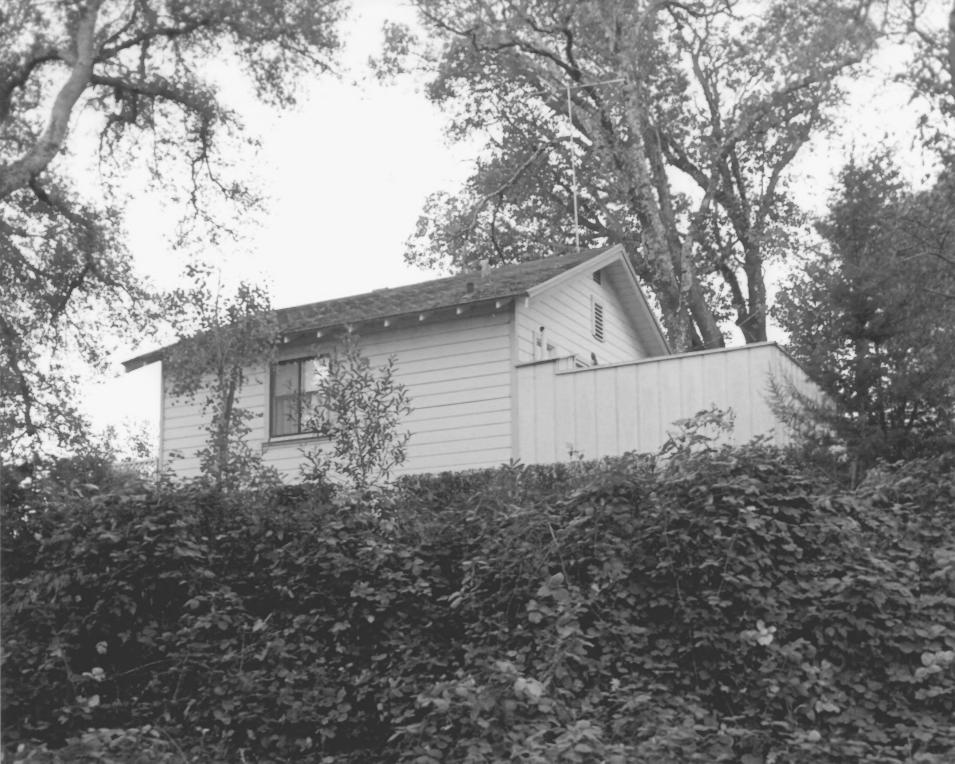

PANTRY BUILDING, MADRONA KNOLL RANCHO DISTRICT 1001 Westside Road, Healdsburg, Sonoma County, California John Youngblood November 21, 1986 Youngblood Photography, Healdsburg, California EAST FACADE, Photographer facing west

Negative R5-21 Photo No. 15 of 28

PANTRY BUILDING, MADRONA KNOLL RANCHO DISTRICT 1001 Westside Road, Healdsburg, Sonoma County, California John Youngblood November 21, 1986 Youngblood Photography, Healdsburg, California