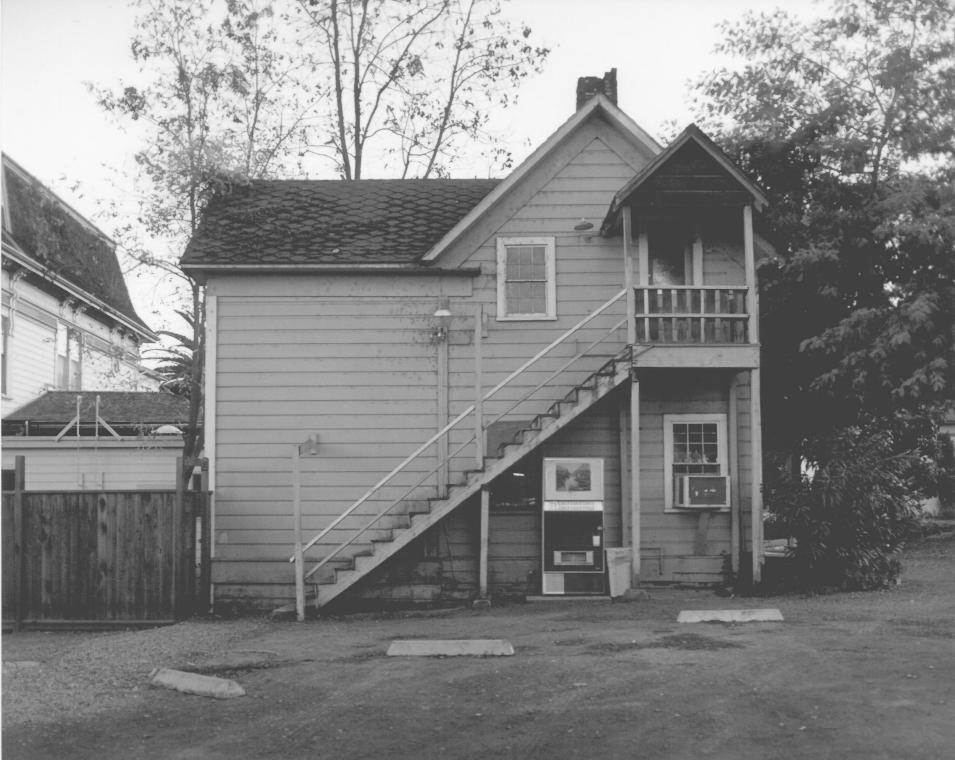

Negative R5-27 Photo No. 22 of 28

THE SHED, MADRONA KNOLL RANCHO DISTRICT 1001 Westside Road, Healdsburg, Sonoma County, California John Youngblood November 12, 1986 Youngblood Photography, Healdsburg, California SOUTH AND EAST FACADES, Photographer facing northwest Negative R3-10

Photo No. 23 of 28

THE SHED, MADRONA KNOLL RANCHO DISTRICT
1001 Westside Road, Healdsburg, Sonoma County,
California
John Youngblood
November 21, 1986
Youngblood Photography, Healdsburg, California

Youngblood Photography, Healdsburg, California NORTH AND WEST FACADES, Photographer facing southeast Negative R4-12 Photo No. 24 of 28