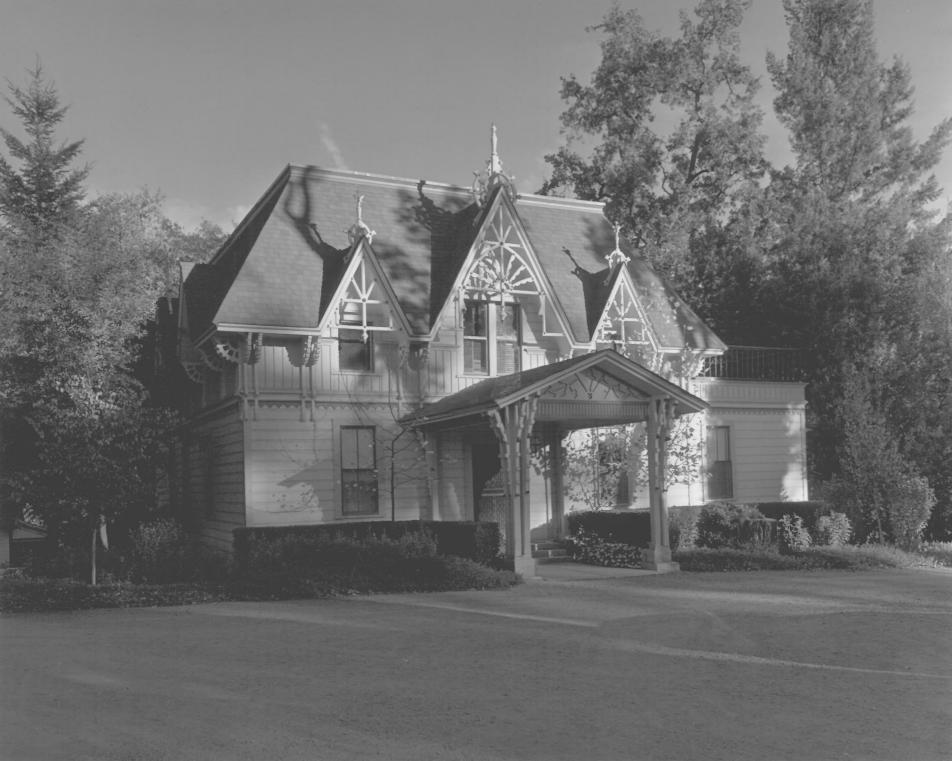

Negative R1-13 Photo No. 1 of 28

PAXTON MANSION, MADRONA KNOLL RANCHO DISTRICT 1001 Westside Road, Healdsburg, Sonoma County, · California John Youngblood November 21, 1986 Youngblood Photography, Healdsburg, California SOUTH FACADE, Photographer facing north

Negative R5-29 Photo No. 2 of 28

PAXTON MANSION, MADRONA KNOLL RANCHO DISTRICT 1001 Westside Road, Healdsburg, Sonoma County, California John Youngblood November 12, 1986 Youngblood Photography, Healdsburg, California