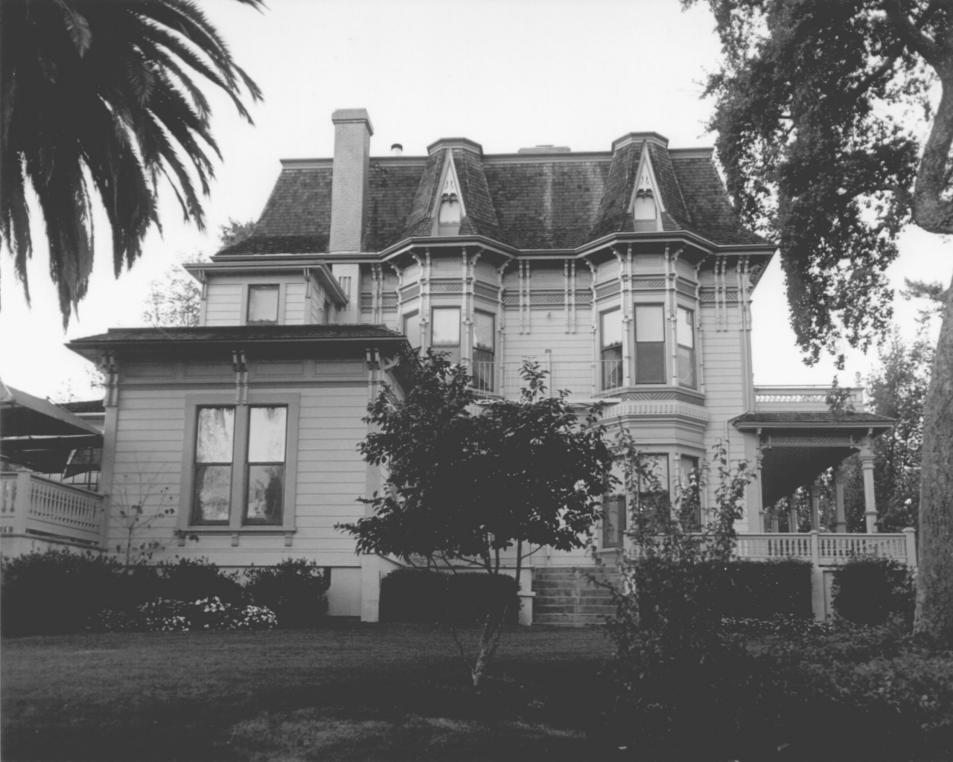

Negative R2-9 Photo No. 4 of 28

PAXTON MANSION, MADRONA KNOLL RANCHO DISTRICT 1001 Westside Road, Healdsburg, Sonoma County, California John Youngblood November 12, 1986 Youngblood Photography, Healdsburg, California NORTH FACADE, Photographer facing southwest

Negative R3-5 Photo no. 5 of 28

PAXTON MANSION, MADRONA KNOLL RANCHO DISTRICT 1001 Westside Road, Healdsburg, Sonoma County, California John Youngblood November 21, 1986 Youngblood Photography, Healdsburg, California