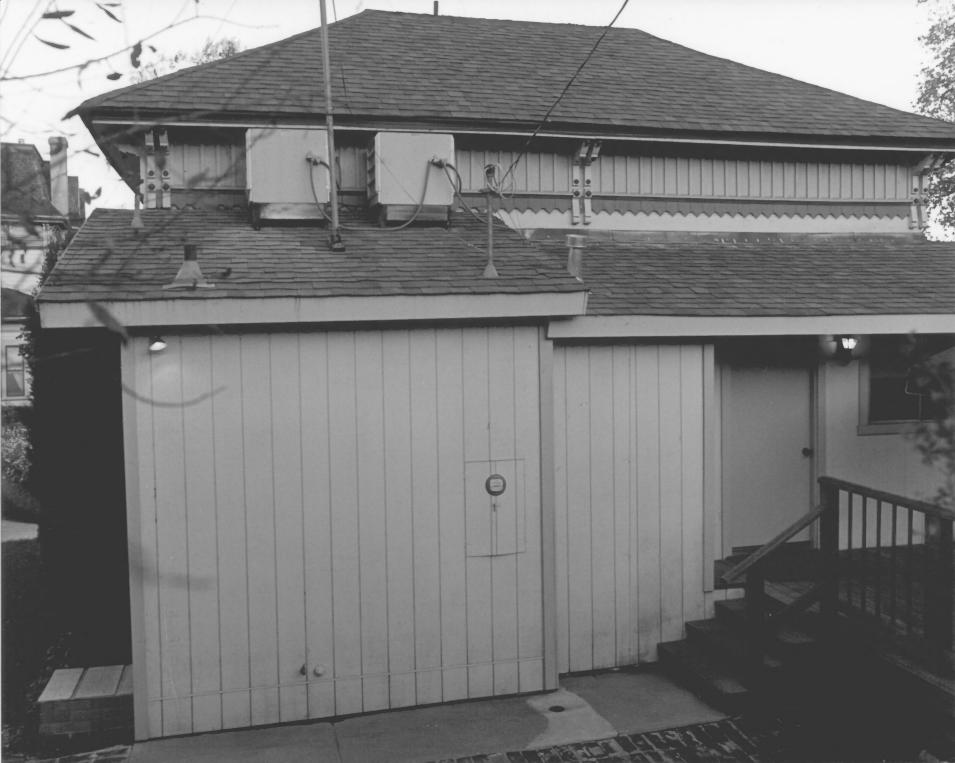

Negative R5-27 Photo No. 22 of 28

THE SHED, MADRONA KNOLL RANCHO DISTRICT 1001 Westside Road, Healdsburg, Sonoma County, California John Youngblood November 12, 1986 Youngblood Photography, Healdsburg, California SOUTH AND EAST FACADES, Photographer facing northwest Negative R3-10

Photo No. 23 of 28

THE SHED, MADRONA KNOLL RANCHO DISTRICT
1001 Westside Road, Healdsburg, Sonoma County,
California
John Youngblood
November 21, 1986
Youngblood Photography, Healdsburg, California

Youngblood Photography, Healdsburg, California NORTH AND WEST FACADES, Photographer facing southeast Negative R4-12 Photo No. 24 of 28