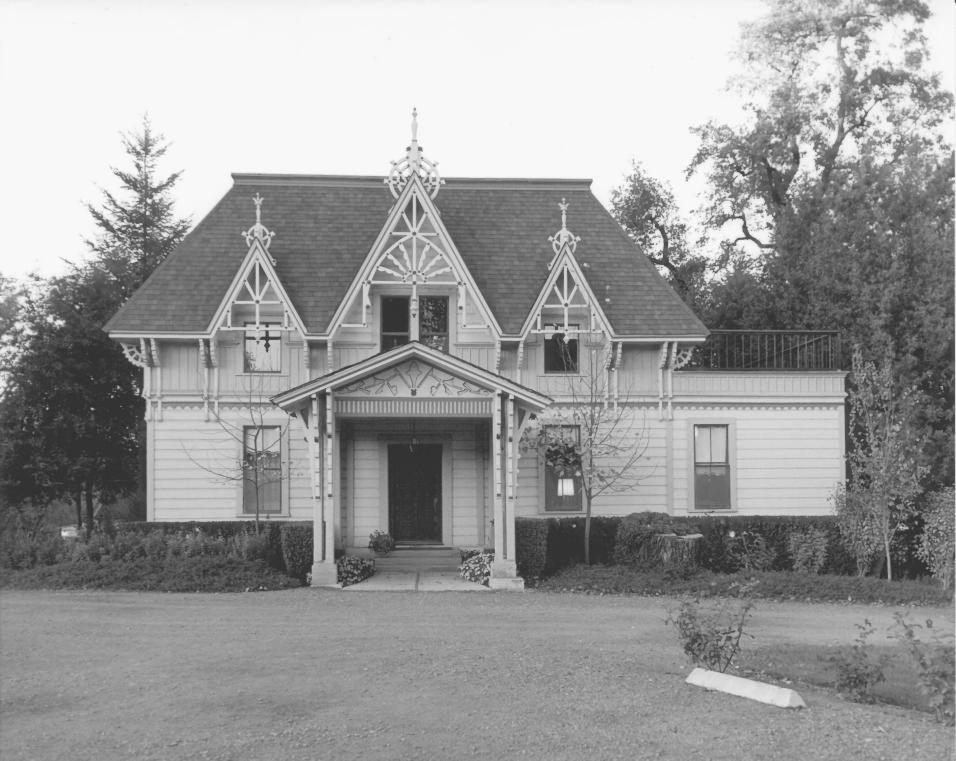

PAXTON MANSION. MADRONA KNOLL RANCHO DISTRICT 1001 Westside Road, Healdsburg, Sonoma County California John Youngblood November 12, 1986 Youngblood Photography, Healdsburg, California

EAST FACADE, Photographer facing northwest

Negative R1-13 Photo No. 1 of 28

PAXTON MANSION, MADRONA KNOLL RANCHO DISTRICT 1001 Westside Road, Healdsburg, Sonoma County, · California John Youngblood November 21, 1986 Youngblood Photography, Healdsburg, California SOUTH FACADE, Photographer facing north