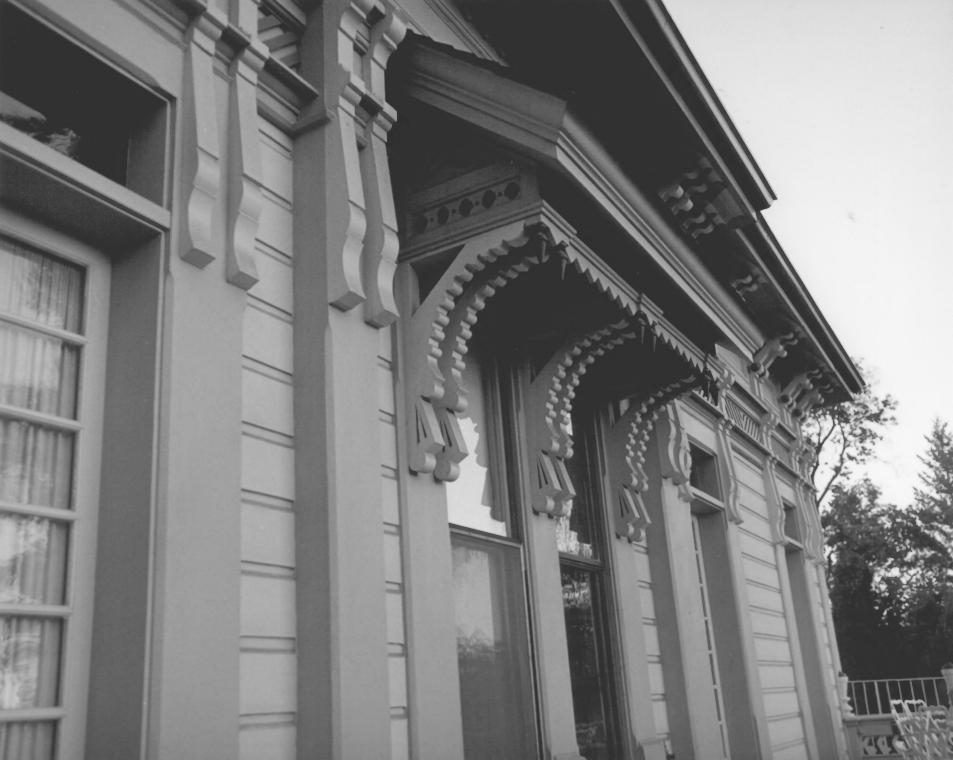

Negative R3-5 Photo no. 5 of 28

PAXTON MANSION, MADRONA KNOLL RANCHO DISTRICT 1001 Westside Road, Healdsburg, Sonoma County, California John Youngblood November 21, 1986 Youngblood Photography, Healdsburg, California

EAST FACADE, 2nd Floor window hood detail,
Photographer facing northwest

Negative R3-38 Photo No. 6 of 28

PAXTON MANSION, MADRONA KNOLL RANCHO DISTRICT 1001 Westside Road, Healdsburg, Sonoma County, California John Youngblood November 23, 1986 Youngblood Photography, Healdsburg, California FIREPLACE MANTLEPIECE, 2nd Floor Master bedroom, Photographer facing west