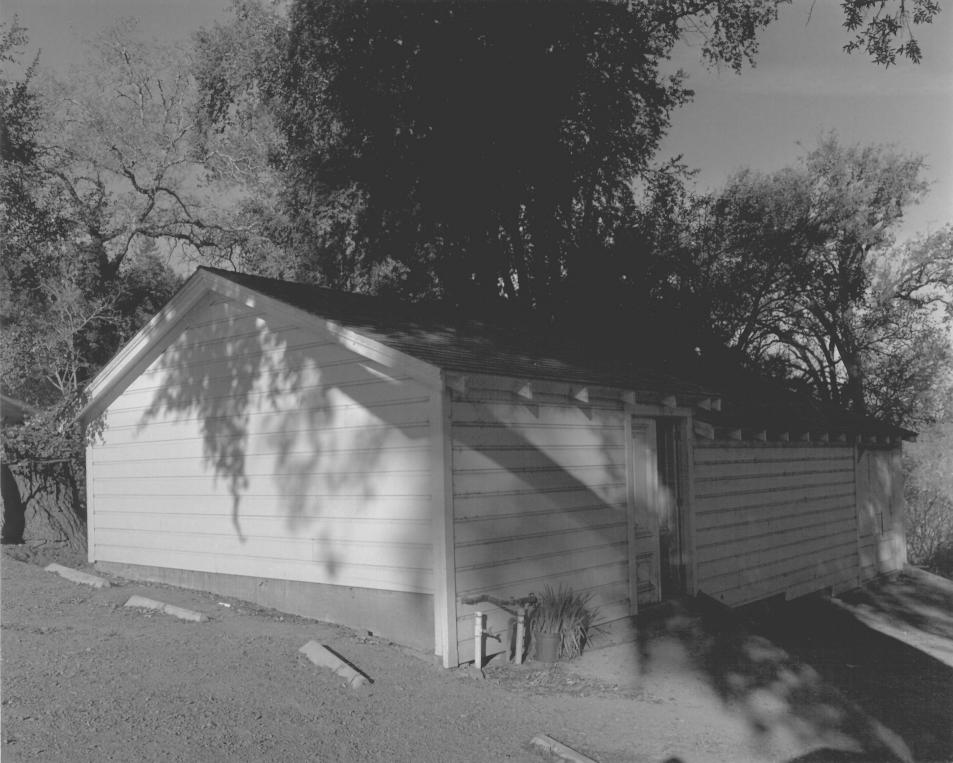

SCHOOLHOUSE, MADRONA KNOLL RANCHO DISTRICT 1001 Westside Road, Healdsburg, Sonoma County, California John Youngblood November 21, 1986 Youngblood Photography, Healdsburg, California

Youngblood Photography, Healdsburg, California SOUTH AND EAST FACADES, Photographer facing northwest Negative R4-7 Photo No. 25 of 28

SCHOOLHOUSE, MADRONA KNOLL RANCHO DISTRICT 1001 Westside Road, Healdsburg, Sonoma County, Claifornia John Youngblood November 21, 1986 Youngblood Photography, Healdsburg, California NORTH AND WEST FACADES, Photographer facing southeast