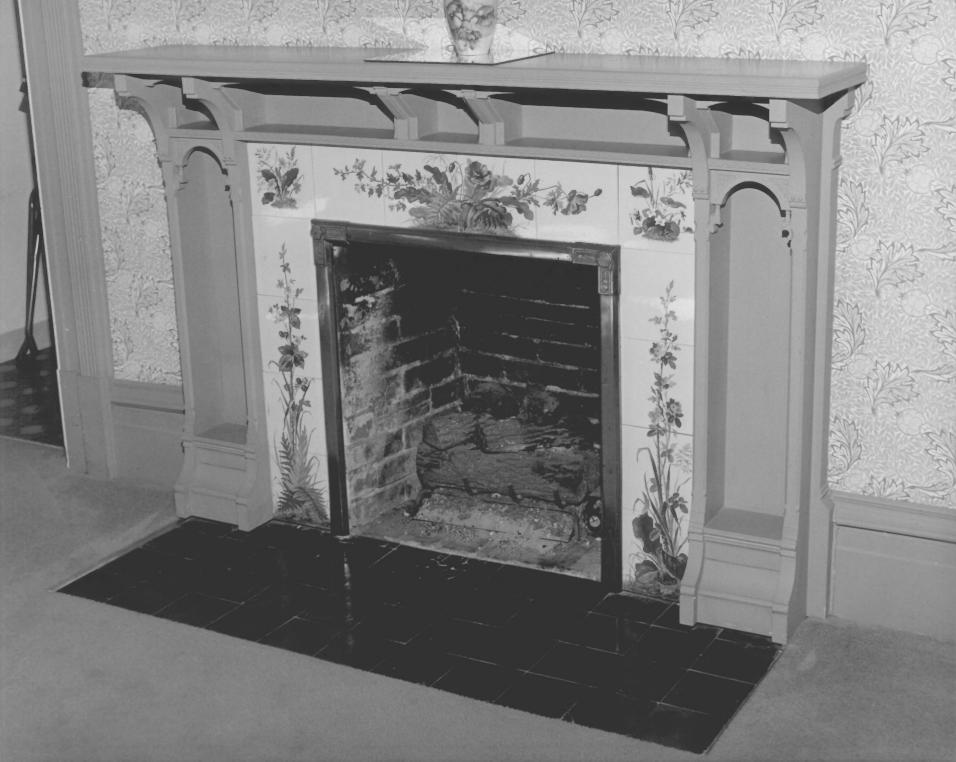

EAST FACADE, 2nd Floor window hood detail,
Photographer facing northwest

Negative R3-38 Photo No. 6 of 28

PAXTON MANSION, MADRONA KNOLL RANCHO DISTRICT 1001 Westside Road, Healdsburg, Sonoma County, California John Youngblood November 23, 1986 Youngblood Photography, Healdsburg, California FIREPLACE MANTLEPIECE, 2nd Floor Master bedroom, Photographer facing west

Negative R6-16 Photo No. 7 of 28

PAXTON MANSION, MADRONA KNOLL RANCHO DISTRICT 1001 Westside Road, Healdsburg, Sonoma County, California John Youngblood November 23, 1986 Youngblood Photography, Healdsburg, California ENTRY FOYER ENCAUSTIC TILE FLOOR