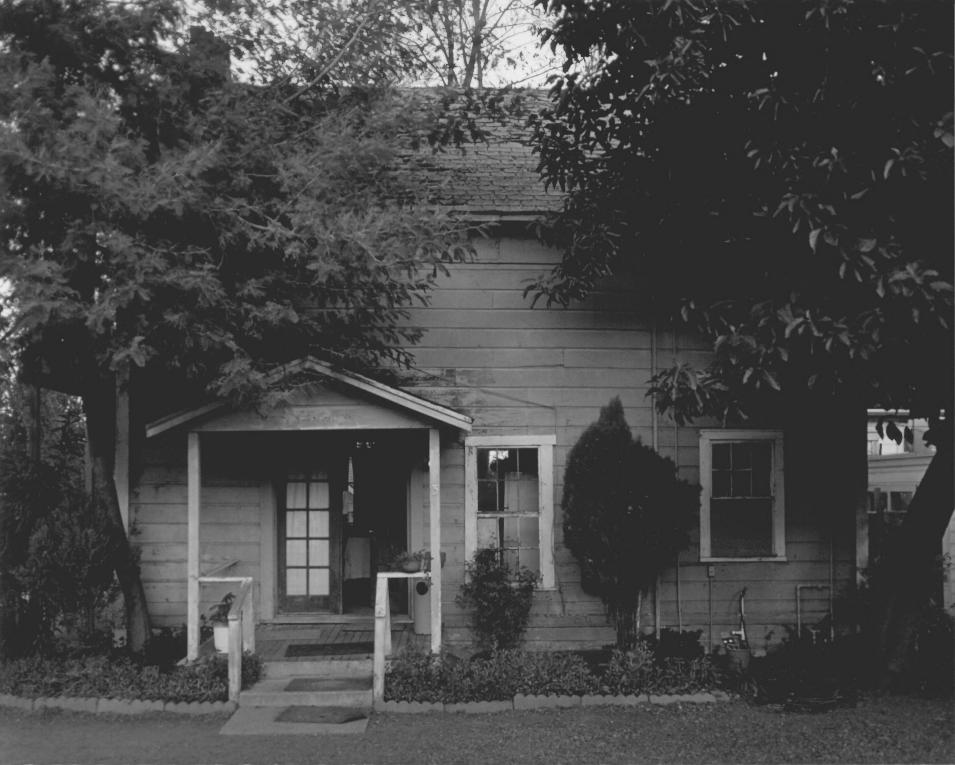

Photo No. 18 of 28

ORIGINAL RANCHO DWELLING, MADRONA KNOLL RANCHO DISTRICT 1001 Westside Road, Heladsburg, Sonoma County, California John Youngblood November 21, 1986 Youngblood Photography, Healdsburg, California

November 21, 1986 Youngblood Photography, Healdsburg, California WEST FACADE, Photographer facing east Negative R5-30 Photo No. 19 of 28

ORIGINAL RANCHO DWELLING, MADRONA KNOLL RANCHO DISTRICT 1001 Westside Road, Healdsburg, Sonoma County, California John Youngblood November 21, 1986