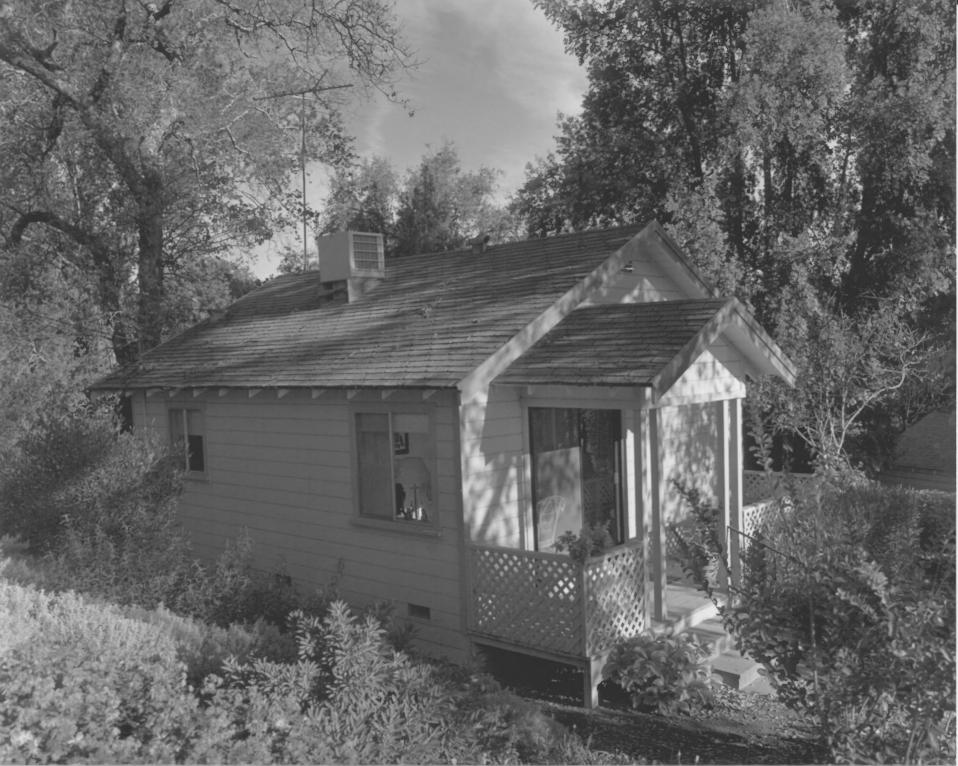

Negative R4-15 Photo No. 26 of 28

COTTAGE, MADRONA KNOLL RANCHO DISTRICT 1001 Westside Road, Healdsburg, Sonoma County, California John Youngblood November 12, 1986

Youngblood Photography, Healdsburg, California SOUTH AND WEST FACADES, Photographer facing northeast Negative R3-11 PHoto No. 27 of 28

COTTAGE, MADRONA KNOLL RANCHO DISTRICT 1001 Westside Road, Healdsburg, Sonoma County, California John Youngblood November 21, 1986 Youngblood Photography, Healdsburg, California

EAST AND NORTH FACADES, Photographer facing southwest Negative R4-13