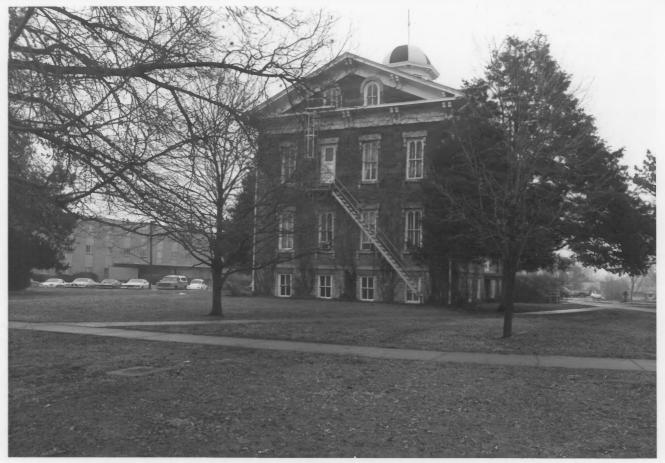

Uttavia University Octawa, KS. Photo credit: NP Small Date: Feb. 1982 Neg. on file: K.S.H.S. View of west facade

Ottawa University Ottawa, KS. Photo credit: NP Small Date: Feb. 1982 Neg. on file: K.S.H.S. View from southwest.