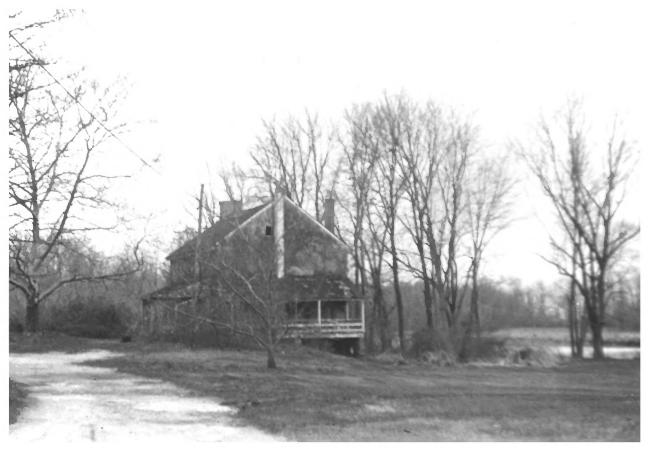

Elk Landing

CE-132

Cecil County, Maryland Richard H. Hulan, photographer July 1983 Neg. at Maryland Historical Trust 21 State Circle, Annapolis, MD 21401 Exterior, facing south-southwest

Elk Landing CE-132 Cecil County, Maryland Richard H. Hulan, photographer July 1983 Neg. at Maryland Historical Trust 21 State Circle, Annapolis, MD 21401 Exterior, facing northwest