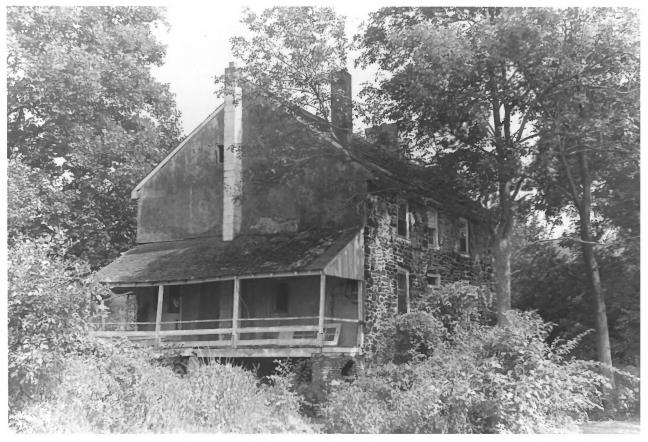

## Elk Landing

CE-132

## Cecil County, Maryland Richard H. Hulan, Photographer July 1983 Neg. at Maryland Historical Trust 21 State Circle, Annapolis, MD 21401