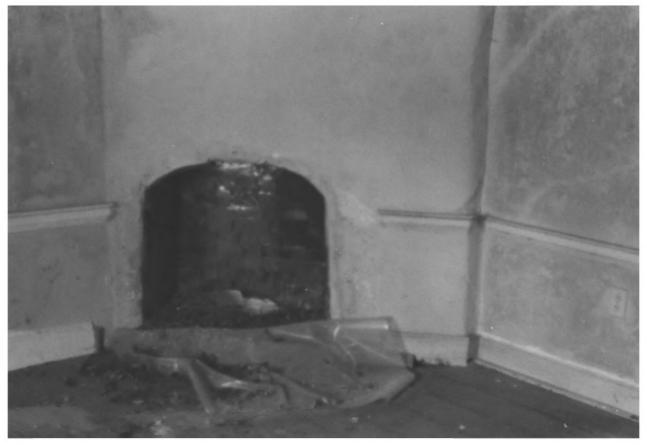

CE-132 Elk Landing Cecil County, Marvland Richard H. Hulan, photographer July 1983 Neg. at Maryland Historical Trust 21 State Circle, Annapolis. MD 21401 Corner fireplace opening, southeast room, 2nd floor