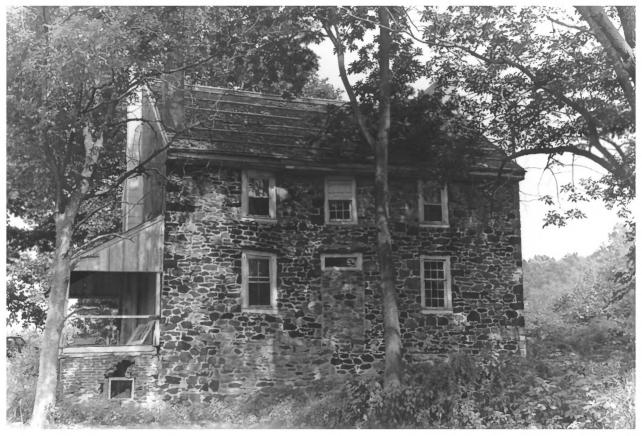

## West elevation

CE-132 Elk Landing Cecil County, Maryland Richard H. Hulan, Photographer July 1983 Neg. at Maryland Historical Trust 21 State Circle, Annapolis, MD 21401 Corner fireplace and overmantel paneling north room, first floor 5/9