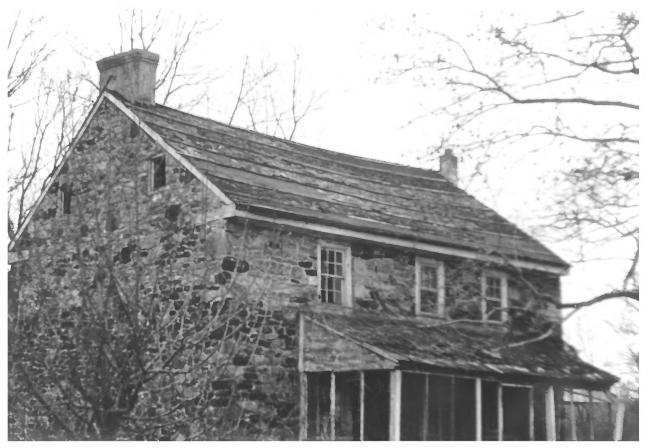

2/9

CE - 1.32Elk Landing Cecil County, Maryland Richard H. Hulan, photographer July 1983 Neg. at Maryland Historical Trust 21 State Circle, Annapolis, MD 21401

Exterior, facing southeast