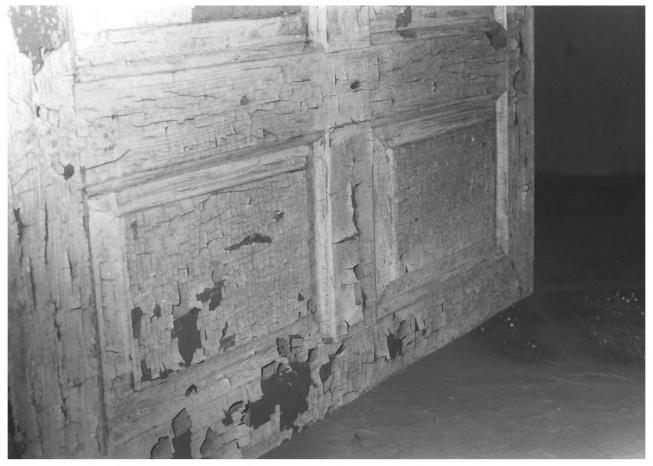

Elk Landing

8/9

CE-132

Cecil County, Maryland July 1983 Richard H. Hulan, photographer Neg. at Maryland Historical Trust 21 State Circle, Annapolis, MD 21401 detail of door, northwest room, second floor

Elk Landing CE-132 Cecil County, Maryland Richard H. Hulan, photographer July 1983 Neg. at Maryland Historical Trust 21 State Circle, Annapolis, MD 21401 detail of ceiling, second floor