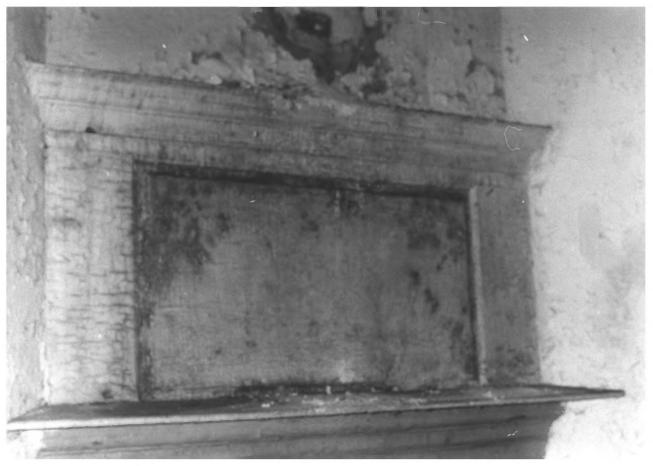

## West elevation

CE-132 Elk Landing Cecil County, Maryland Richard H. Hulan, Photographer July 1983 Neg. at Maryland Historical Trust 21 State Circle, Annapolis, MD 21401 Corner fireplace and overmantel paneling north room, first floor 5/9