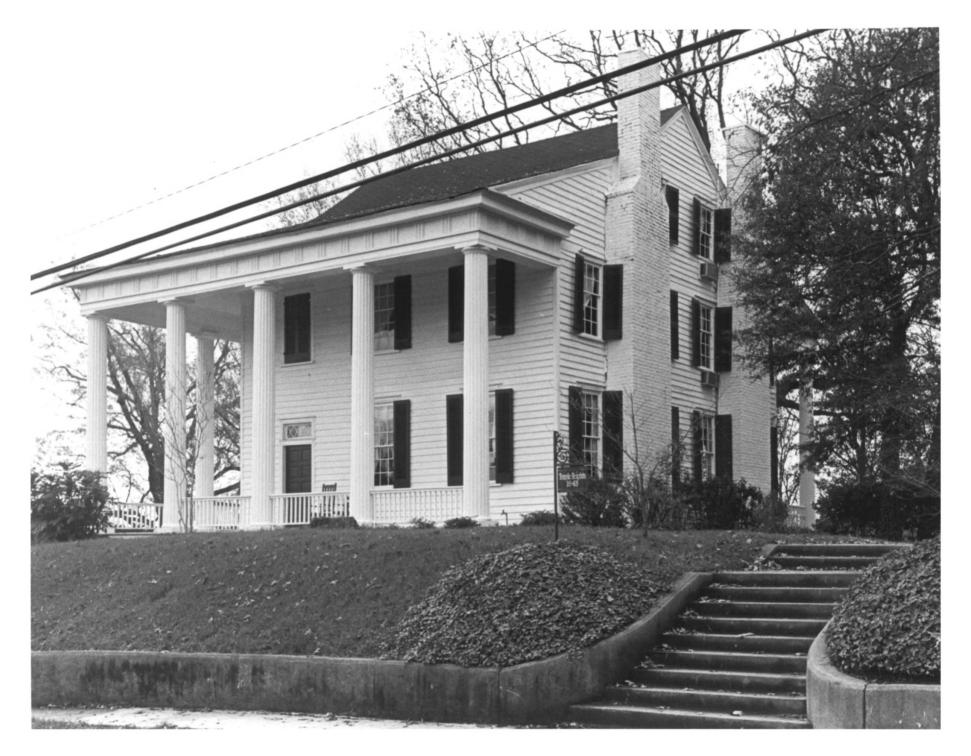

PHOTO NO. 1 TEMPLE HEIGHTS
Columbus, Lowndes County, Mississippi
Mary McCahon Shoemaker
December, 1977
Mississippi Department of Archives and
History
Eastern elevation

FEB 9 1978

MAY 2 2 1978

PHOTO NO. 2 TEMPLE HEIGHTS
Columbus, Lowndes County, Mississippi
Mary McCahon Shoemaker
December, 1977
Mississippi Department of Archives and
History
North and western elevations, from the northwest

FEB 9 1978

2 2 1978