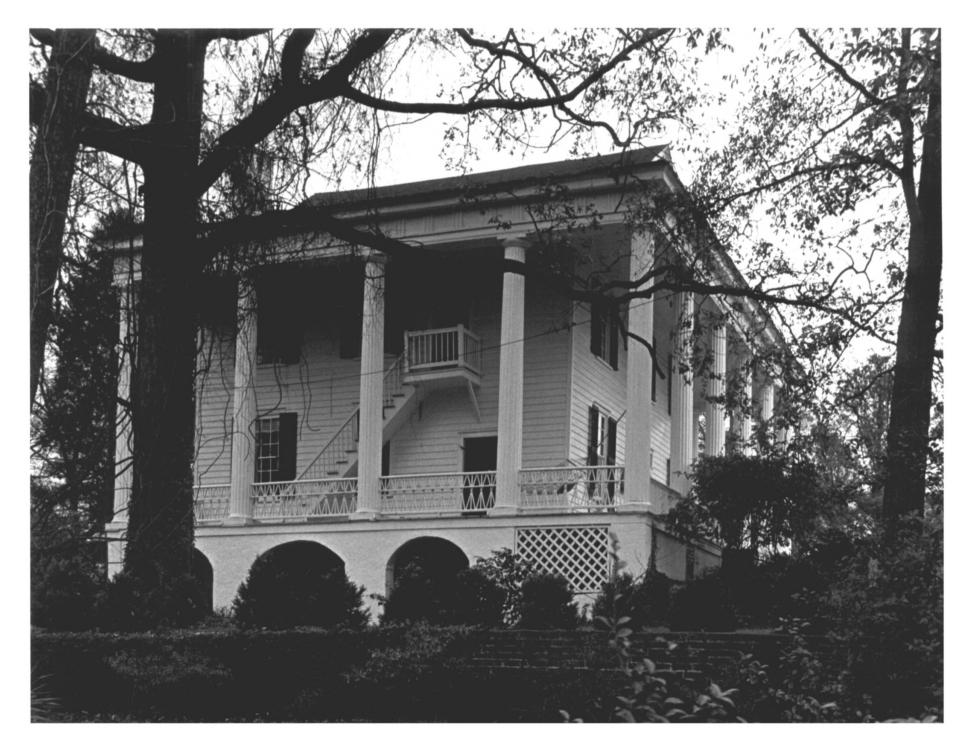

## PROPERTY OF THE NATIONAL REGISTER

PHOTO NO. 3 TEMPLE HEIGHTS
Columbus, Lowndes County, Mississippi
Mary McCahon Shoemaker
December, 1977
Mississippi Department of Archives and
History
Southern and eastern elevations, from the
southeast

FEB 9 1978

MAY 2 2 1978