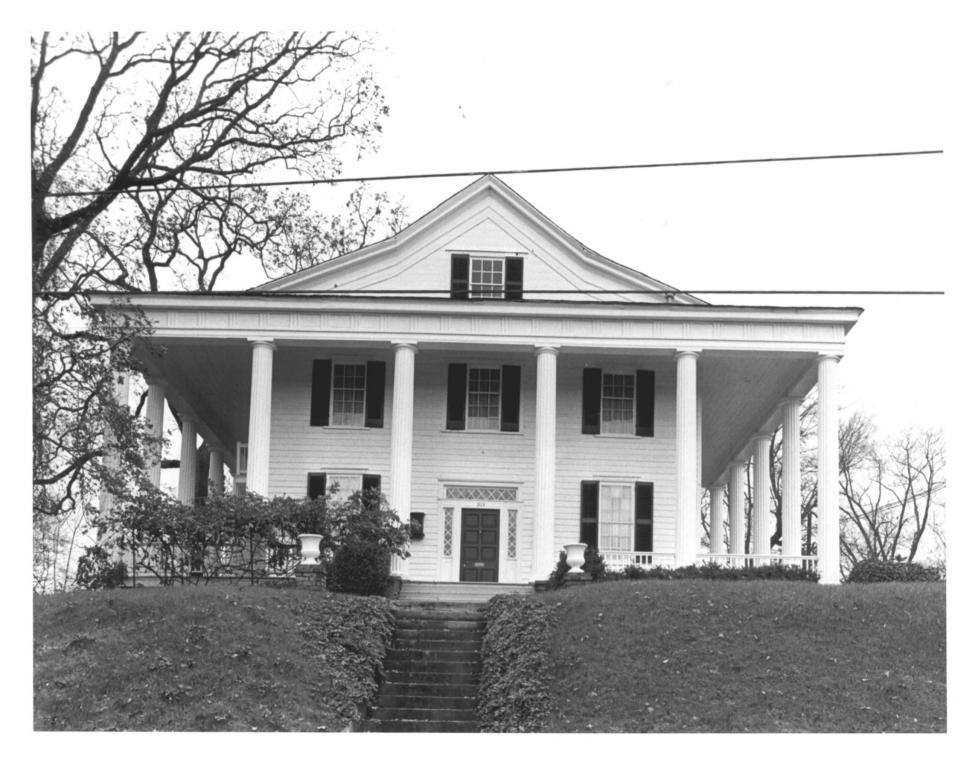

PHOTO NO. 1 TEMPLE HEIGHTS
Columbus, Lowndes County, Mississippi
Mary McCahon Shoemaker
December, 1977
Mississippi Department of Archives and
History
Eastern elevation

FEB 9 1978

MAY 2 2 1978

PHOTO NO. 2 TEMPLE HEIGHTS
Columbus, Lowndes County, Mississippi
Mary McCahon Shoemaker
December, 1977
Mississippi Department of Archives and
History
North and western elevations, from the northwest