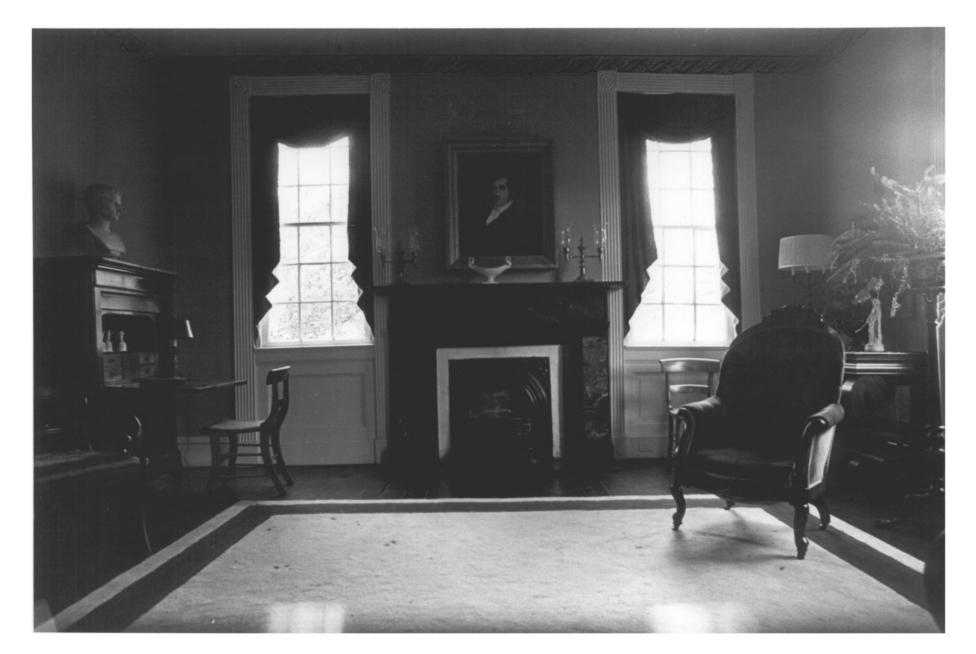

## PROPERTY OF THE NATIONAL REGISTER

PHOTO NO. 484 TEMPLE HEIGHTS Columbus, Lowndes County, Mississippi Mary McCahon Shoemaker December, 1977 Mississippi Department of Archives and History Northern parlor, looking west

FEB 9 1978

MAY 2 2 1978