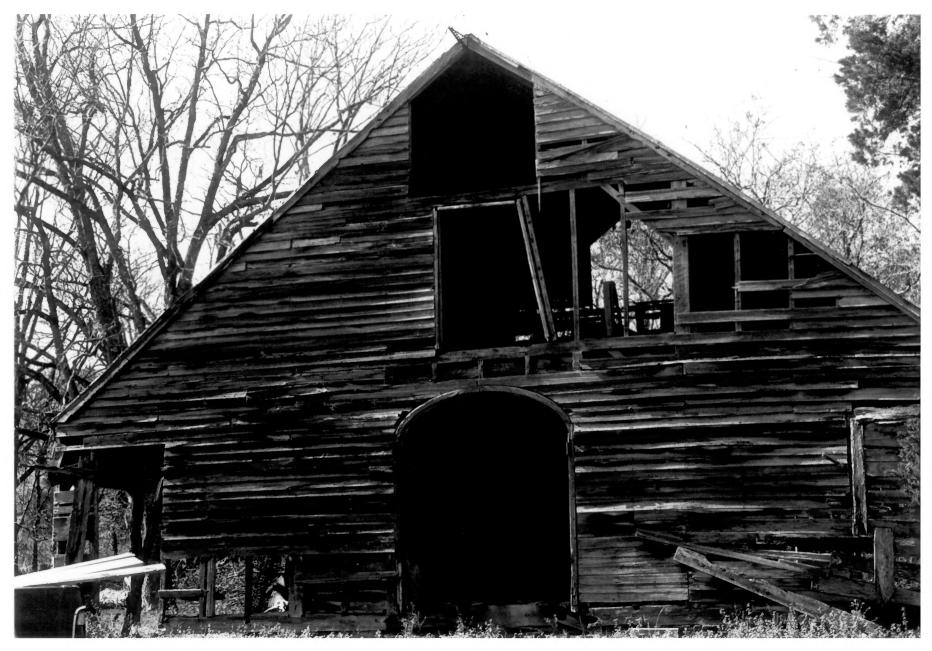

- CEDAR GROVE PLACE
- Church Hill, Jefferson County, Mississippi
- Jack A. Gold
- November, 1978
- Mississippi Department of Archives and History Stable; view to the north.

FEB 1 4 1979 MAR 28 1979

Photo 5 of 5