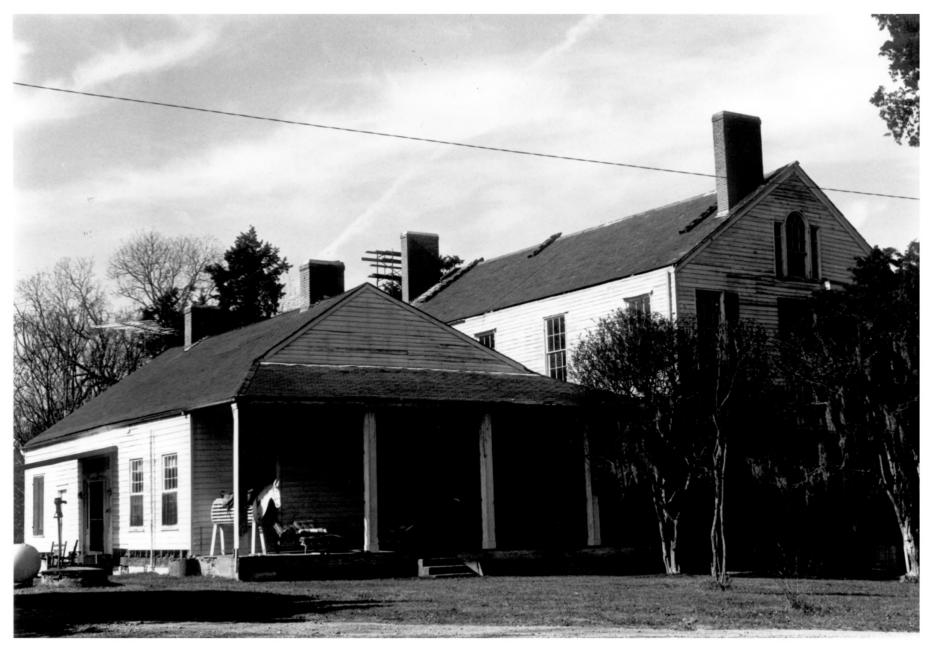

- Church Hill, Jefferson County, Mississippi Jack A. Gold
- November, 1978
- Mississippi Department of Archives and History South and west (rear) elevations: view to the northeast. FEB 1 4 1979 MAR 28 1979 Photo 2 of 5