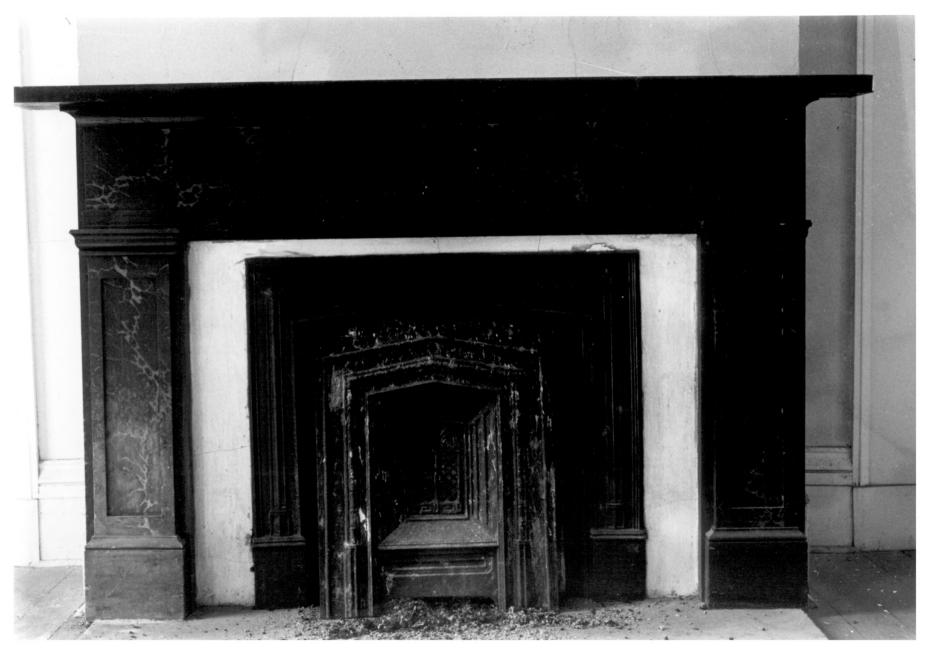

- Church Hill, Jefferson County, Mississippi Jack A. Gold
- November, 1978
- Mississippi Department of Archives and History West (rear) elevation; view to the east. Photo 3 of 5

- Church Hill, Jefferson County, Mississippi Jack A. Gold
- JACK A. GOID
- November, 1978
- Mississippi Department of Archives and History Mantelpiece in north parlor of front section;
- view to the north. Photo 4 of 5 MAR 28 1979