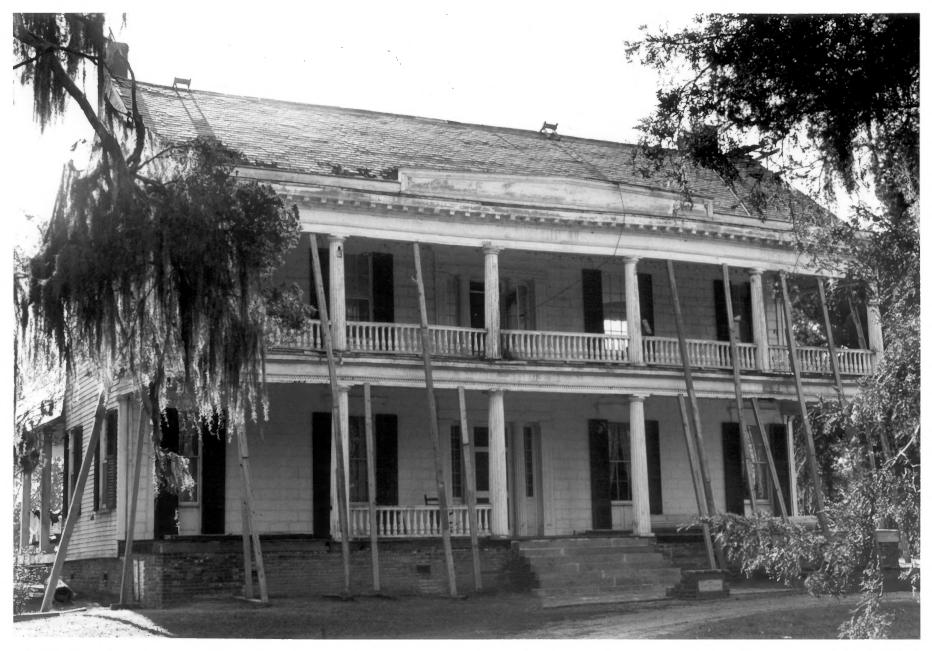

- Church Hill, Jefferson County, Mississippi Jack A. Gold
- November, 1978
- Mississippi Department of Archives and History Facade (east elevation); view to the northwest. Photo 1 of 5