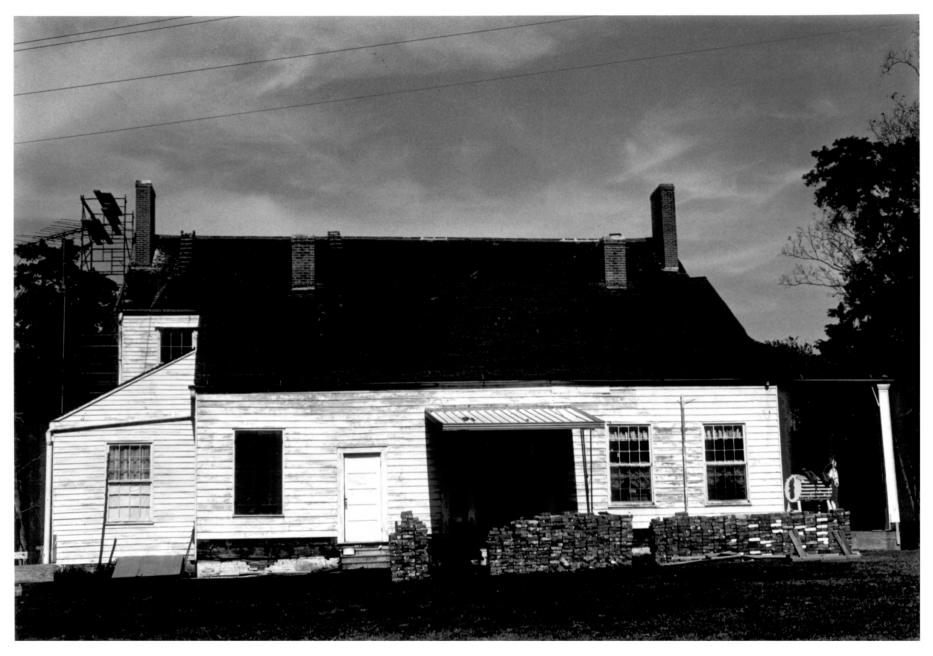

- Church Hill, Jefferson County, Mississippi Jack A. Gold
- November, 1978
- Mississippi Department of Archives and History West (rear) elevation; view to the east. Photo 3 of 5

- Church Hill, Jefferson County, Mississippi Jack A. Gold
- JACK A. GOID
- November, 1978
- Mississippi Department of Archives and History Mantelpiece in north parlor of front section;
- view to the north. Photo 4 of 5 MAR 28 1979