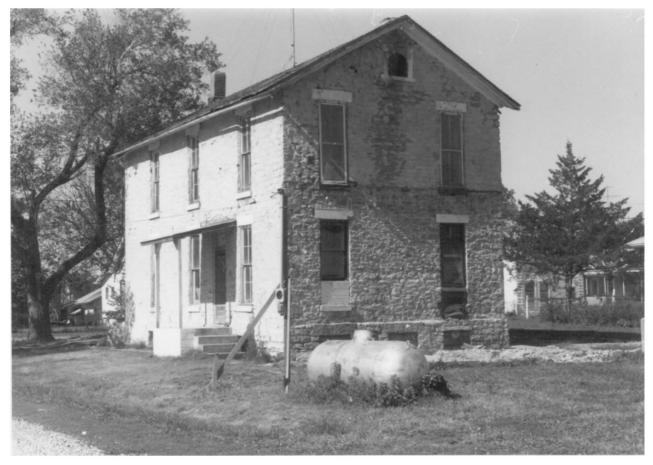

Wakarusa, Kansas Photo by Richard Taylor, 2-78 neg. on file KSHS, HPD

view from southwest APR 4 1979 #1 FEB 2 8 1979

Wakarusa Hotel ShawNEE Wakarusa, Kansas Photo by J. Wortman, 19-78<sup>CO</sup>, neg. on file KSHS, HPD APR **A** 1979 view from northeast