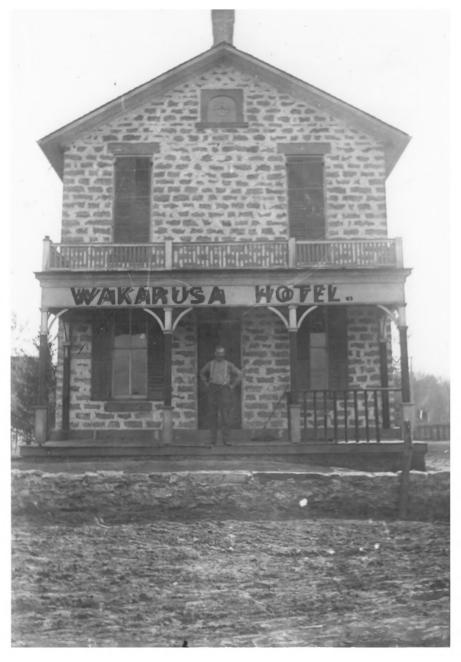

Wakarusa, Kansas ShAWNEE Photographer unknown, before 1883 Wakarusa Hotel Neg. on file KSHS APR A 1979 view from west

FFB 2 8 1979