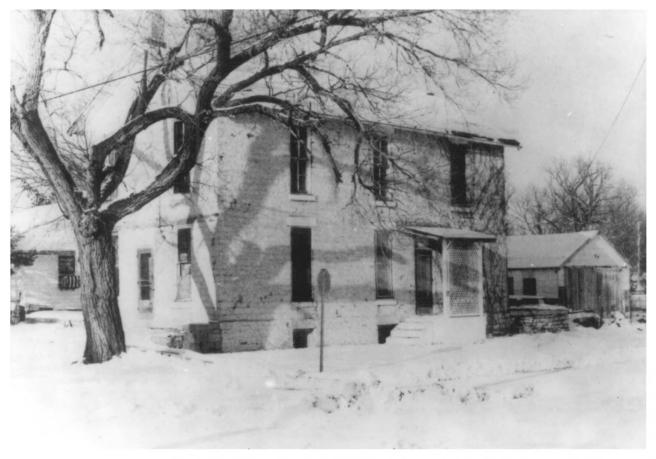

Wakarusa, Kansas ShAWNEE Photographer unknown, before 1883 Wakarusa Hotel Neg. on file KSHS APR A 1979 view from west

FFB 2 8 1979