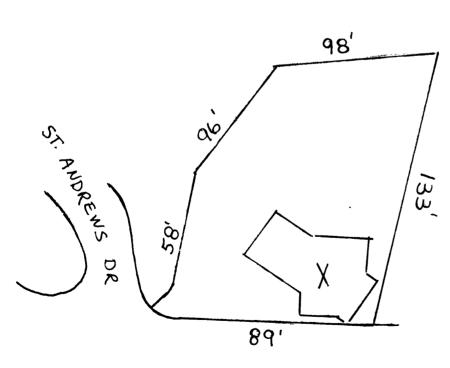

Depository: Planning Division

City:

Glendale

State: California

# Item Number 9 -- continued

Gebhard, David and Von Breton. Lloyd Wright, Architect 20th Century Architecture in an Organic Exhibition, Standard Printing of Santa Barbara, Inc. (1971)

Gebhard, David and Winter, Robert. A Guide to Architecture in Los Angeles and Southern California, Peregrine Smith, Inc. (1977)

McCoy, Esther. Architectural historian, Personal communication March, 1978

McCoy, Esther. "Historical Background, Before the Silvers", Progressive Architecture, 10:76 (1976)

Whiffen, Marcus. American Architecture Since 1780, A Guide to the Styles, The M.I.T. Press (1969)

Wright, Lloyd. Interview June, 1977

JOHN DERBY HOUSE 2535 EAST CHEVY CHASE DR. GLENDALE, CALIFORNIA 91206 UTM REFERENCE: 11/388420/3780520





CHEVY CHASE DRIVE

North

RECEIVED JOHN DERBY HOUSE
SEP 19 1978 12535 EAST CHEVY CHASE DRIVE
STENDALE, CALIFORNIA 91206
REGISTER SIRD'S EYE VIEW OF MAIN
MASSES

13'
Nov 14