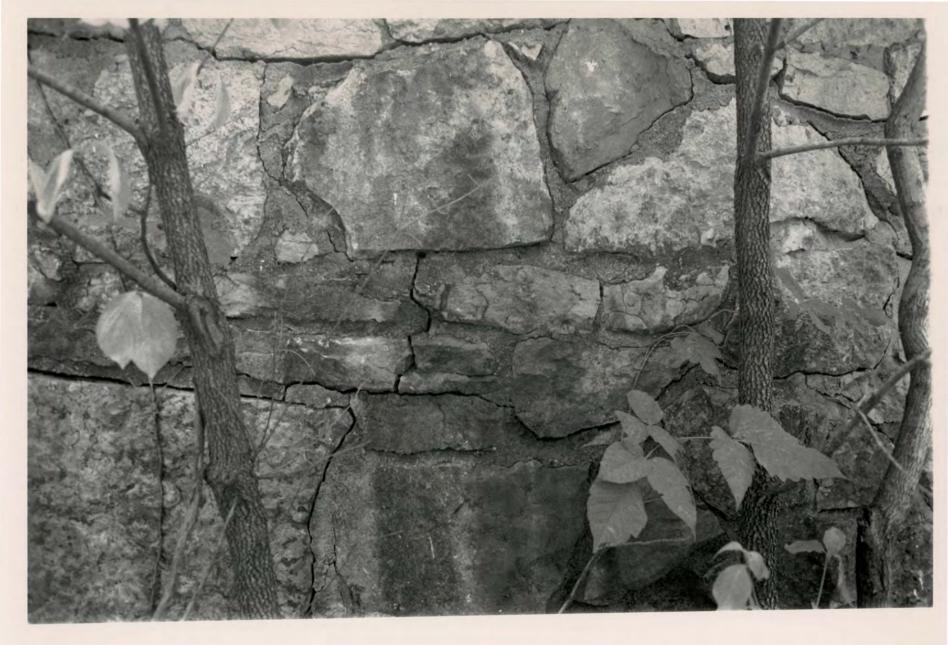

#### Elaboration

The Bella Vista Water Tower is a low, circular stone and concrete water tank faced with uncoursed fieldstone masonry. Though it is constructed in a rough-hewn, stone masonry tradition found throughout the Ozark Mountain region, it partakes of the organic, Rustic style that was popularized first by the Boston architect H.H. Richardson and later disseminated throughout the United States by the work of Greene and Greene and by the National Park Service's construction in many of its national parks. It is covered with a flat, concrete lid that allows the rainwater to drain into the storage tank while preventing other detritus from contaminating the contents. It is located atop the ridge to the west of the principal valley through the original Bella Vista development, one of the highest points in the vicinity.

The Bella Vista Water Tank was constructed as part of this effort: water was pumped by three large rams from Big Spring to this tank, the water from which then ran to the various cottages on the slope below via gravity-feed. Until 1965, when the entire community was tied into a larger water system from the newlycreated Beaver Lake, cabin owners paid \$2.50 per summer for water supplied from this tank. However, it was also important to the Linebarger brothers that the overall rustic appearance of the development -- which mandated the removal of as few trees as possible and encouraged the construction of picturesque, unfinished cottages -- be consistently maintained for all construction, and especially for any building done by the Linebarger brothers on behalf of the community. Though the core of the reservoir itself is constructed of reinforced concrete, as is the lid, the exterior walls are faced with uncoursed fieldstone, resulting in an organic, rustic appearance. Another, virtually identical fieldstonefaced water tank existed on the opposite side of the valley until 1951, when it was removed and replaced with a concrete tank. Thus, this is the only such water tank remaining in Bella Vista, and in all of Benton County.

la Vista Water Tank
1718
Horic Resources of Benton Co.
Hotographed by Ken Story
Hogostive on file at AMM
View of stone work