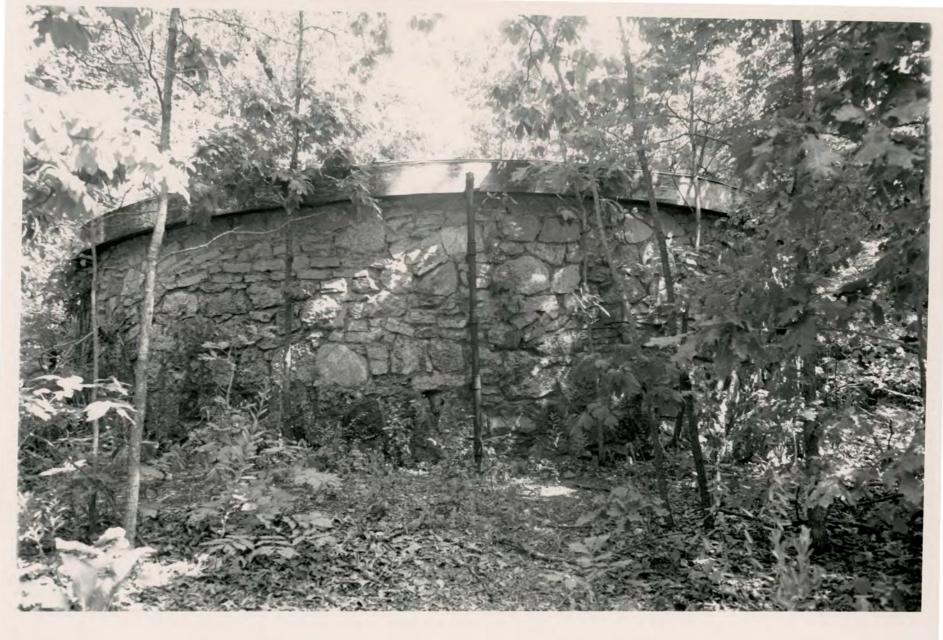

#### Summary

The Bella Vista Water Tower is a low, circular stone and concrete water tank faced with uncoursed fieldstone masonry. It is covered with a flat, concrete lid that allows the rainwater to drain into the storage tank while preventing other detritus from contaminating the contents. It is located atop the ridge to the west of the principal valley through the original Bella Vista development, one of the highest points in the vicinity.

#### Elaboration

The Bella Vista Water Tower is a low, circular stone and concrete water tank faced with uncoursed fieldstone masonry. Though it is constructed in a rough-hewn, stone masonry tradition found throughout the Ozark Mountain region, it partakes of the organic, Rustic style that was popularized first by the Boston architect H.H. Richardson and later disseminated throughout the United States by the work of Greene and Greene and by the National Park Service's construction in many of its national parks. It is covered with a flat, concrete lid that allows the rainwater to drain into the storage tank while preventing other detritus from contaminating the contents. It is located atop the ridge to the west of the principal valley through the original Bella Vista development, one of the highest points in the vicinity.

a Vista Water Tank 1718 toric Resources of Benton Co. toric Resources of Benton Co. otographed by Ken Story otographed by Ken Story otographed by Ken Story egative on file at AHPP egative on file at AHPP riew from the southwest