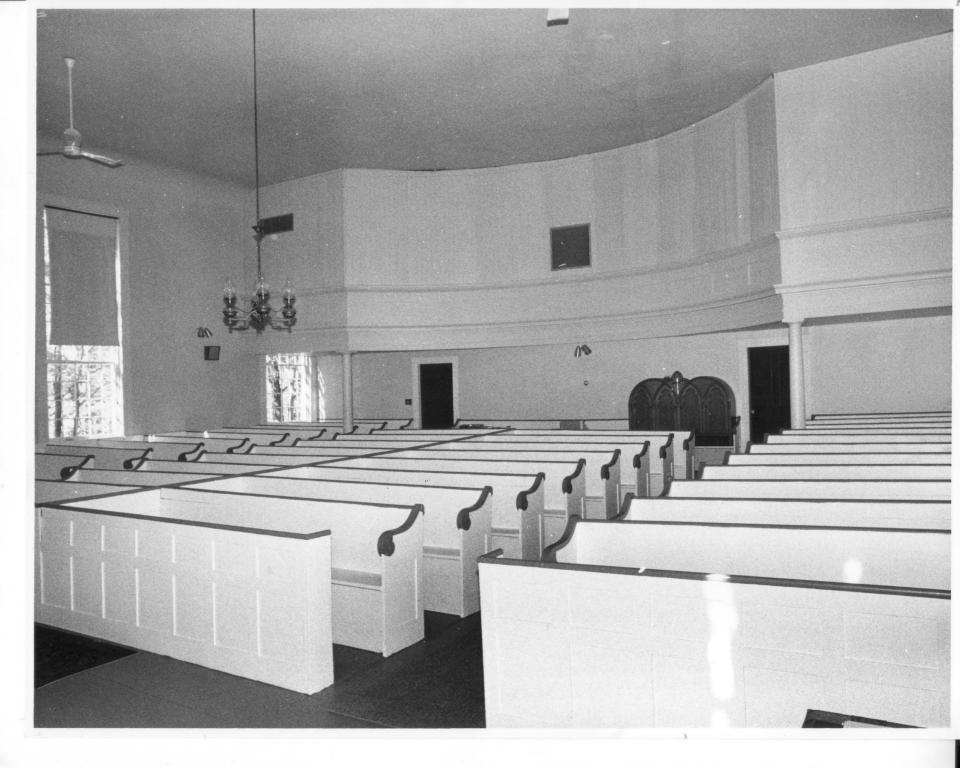

NEGATIVE: Home of W.D. Moyer Richmond, NH 03470 VIEW DIRECTION: Interior of church facing rear(north) PHOTOGRAPH NUMBER: #2

## NATIONAL REGISTER OF HISTORIC PLACES PROPERTY PHOTOGRAPH FORM: NEW HAMPSHIRE

Historic Name: OLD BRICK CHURCH Common Name: RICH4OND COLMAUNITY CHURCH (preferred) NR District: N/A Address: RFD #3, Route #119 City/Town/State: Richmond, NH 03470 Photographer: William D. Mover; PFD #3, Pichmond, INH

Negative with: photographer

Description: Interior view of church building facing rearward showing only structural change to building (closing-in of choir loft).

Photographer facing N NE E SE S SW W NW Photo Date: 7/28/82

Photo Number 2 of 2