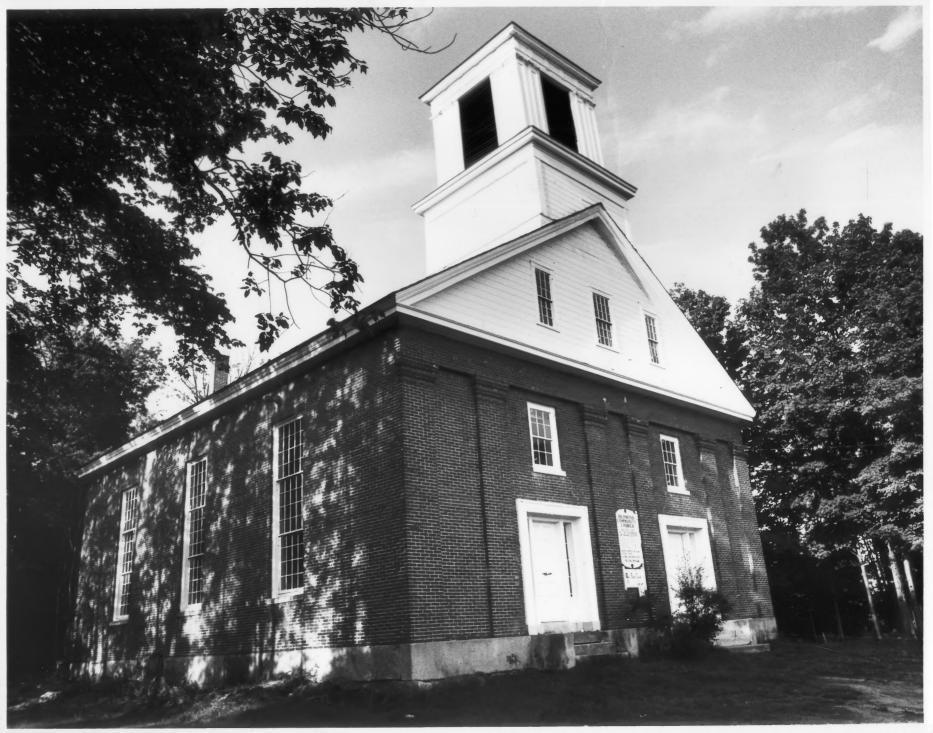

NAME: Old Brick Church Richmond Community Church LOCATION: Richmond, N.H. 03470 PHOTOGRAPHER: William D. Moyer DATE OF PHOTO: 7/28/82

LOCATION OF NEGATIVE: Home of W.D. Moyer RFD 3 Richmond, N.H. 03470 VIEW DIRECTION: Facing Southwest PHOTO NUMBER: #1

## NATIONAL REGISTER OF HISTORIC PLACES PROPERTY PHOTOGRAPH FORM: NEW HAMPSHIRE

| Historic Name:<br>Common Name:<br>NR District:<br>Address:<br>City/Town/State:<br>Photographer: | OLD BRICK CHURCH<br>RICHMOND COLMUNITY CHURCH (preferred)<br>N/A<br>RFD #3, Route #119<br>Richmond, NH 03470<br>William D. Mover; RFD #3, Bichmond, NH |                         |
|-------------------------------------------------------------------------------------------------|--------------------------------------------------------------------------------------------------------------------------------------------------------|-------------------------|
| Negative with:                                                                                  | nhotographer                                                                                                                                           |                         |
| Description:                                                                                    | Exterior 3/4 view of church building.                                                                                                                  | (West & North facades)) |

Photographer facing N NE E SE S SW W NW Photo Date: 7/28/82 Photo Number 1 of 2

/

NAME: Old Brick Church Richmond Community Church LOCATION: Richmond, NH 03470 PHOTOGRAPHER: William D. Moyer DATE OF PHOTO: 7/28/82