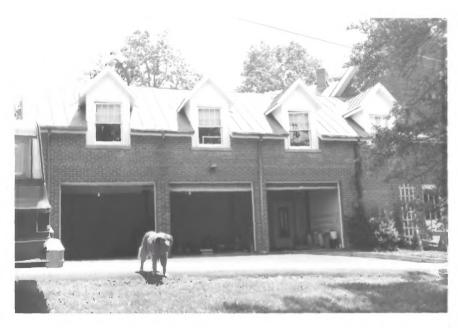

1950 garage addition

Point Au View Estate Maysville, Ky. Photo: 7/84 (Doug Loescher) Looking West (from rear of house) towards original ice house.