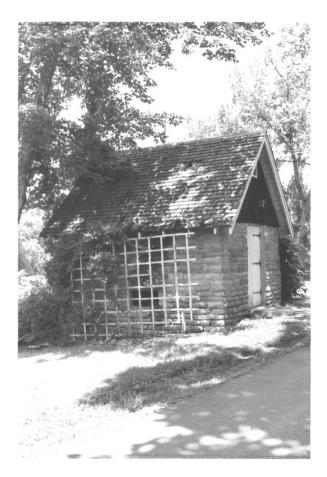

1950 garage addition

Point Au View Estate Maysville, Ky. Photo: 7/84 (Doug Loescher) Looking West (from rear of house) towards original ice house.