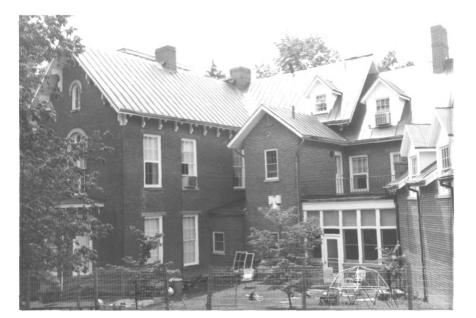

side (North) facade

Point Au View Estate Maysville, Ky. Photo: 7/84 (Doug Loescher) Looking South towards side (North) facade and bracketed eaves

Point Au View Estate Maysville, Ky. Photo: 7/84 (Doug Loescher) Looking East toward rear (West facade) showing (a.)

1950 garage addition

Point Au View Estate Maysville, Ky. Photo: 7/84 (Doug Loescher) Looking West (from rear of house) towards original ice house.