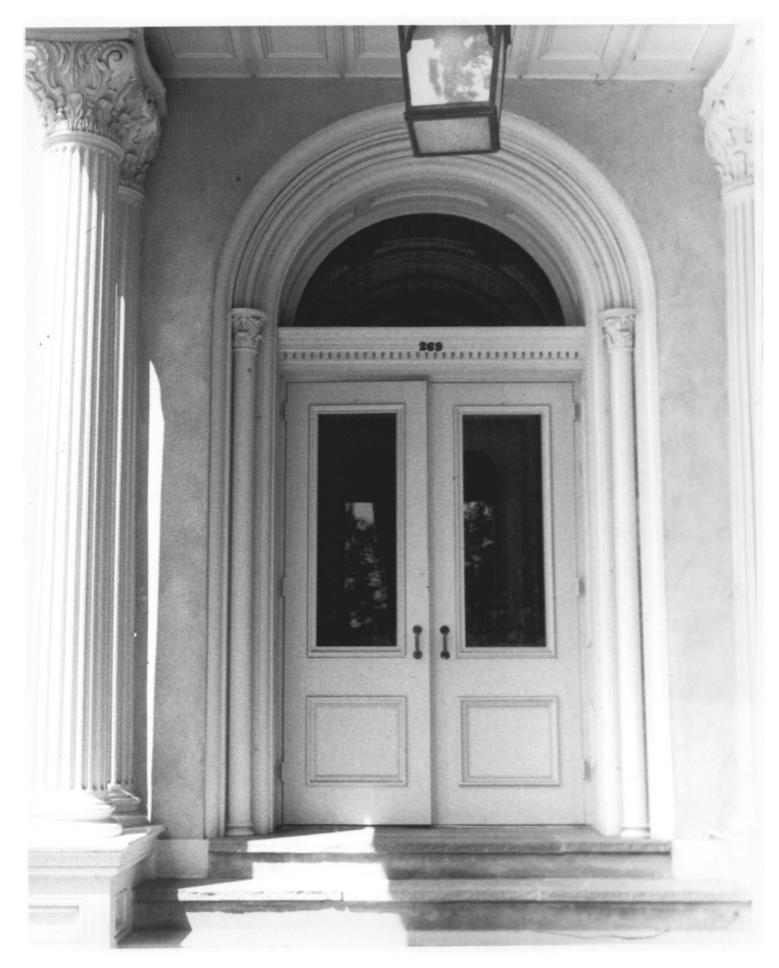

# BEC 2 0 1978

OCT 2 1978 Photo 3 Coite-Hubbard House Middletown, CT D. Ransom Photo 5/78 Negative: Connecticut Historical Commission Doorway, view west

Photo 4 OCT 2 1978 Coite-Hubbard House Middletown, CT D. Ransom Photo 5/78 Negative: Connecticut Historical Commission First floor front window. view west