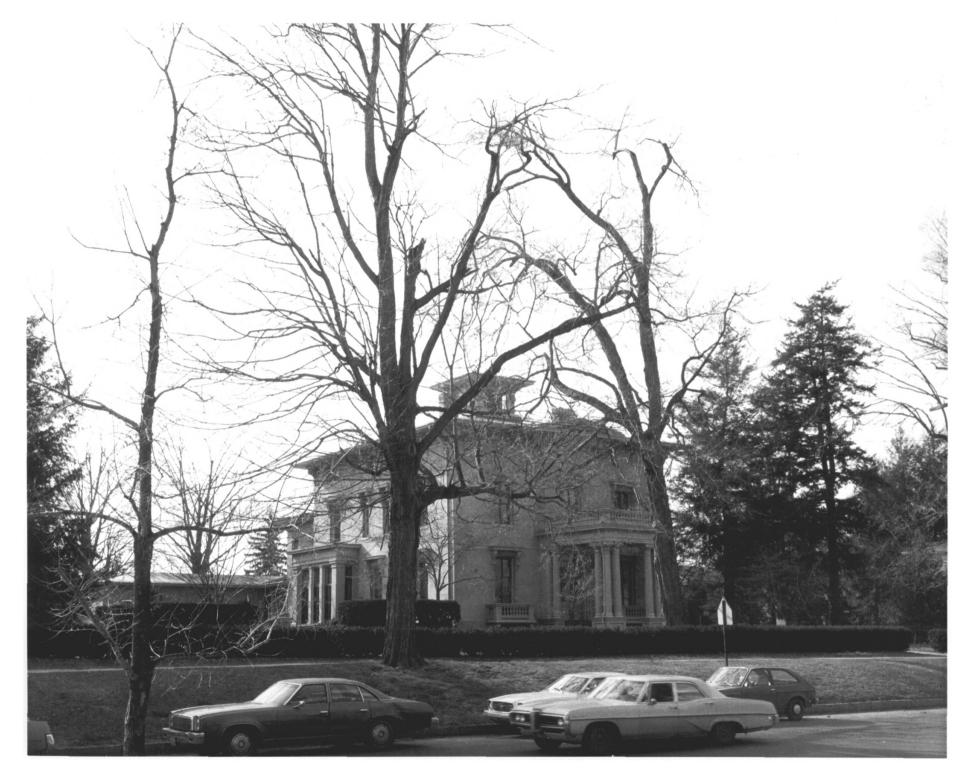

Photo 1 OCT 2 1978 Coite-Hubbard House Middletown, CT. D. Ransom Photo 3/78 Negative: Connecticut Historical Commission View Northwest