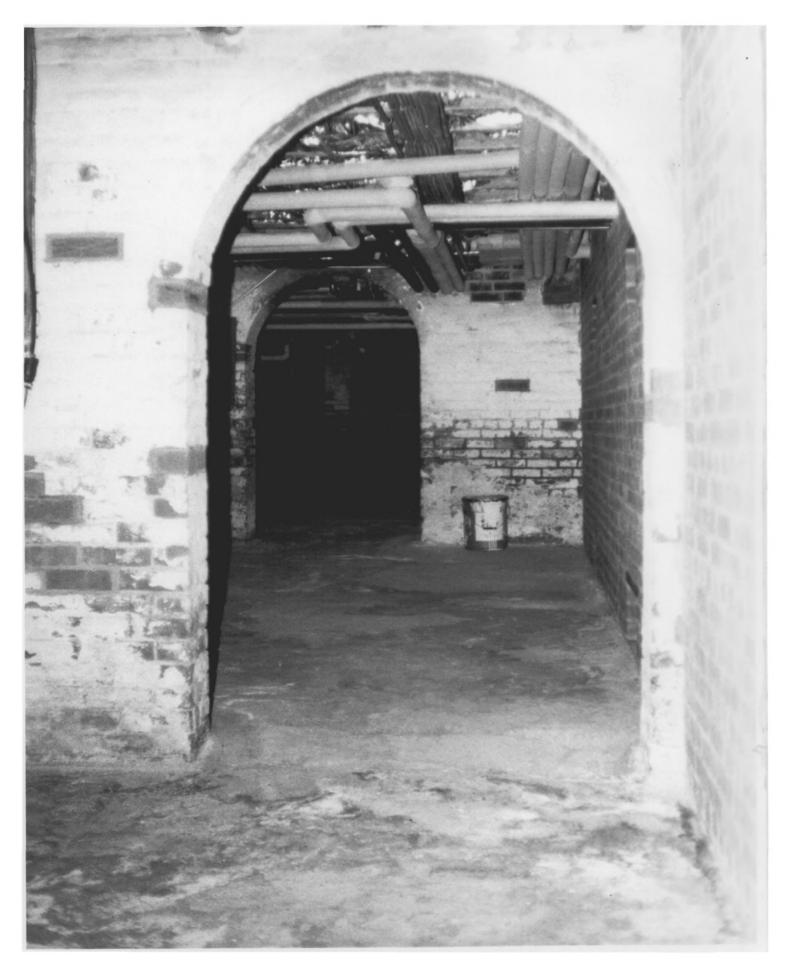

Photo 11 OCT 2 1978 Coite-Hubbard House Middletown. CT D. Ransom Photo, 3/78 Negative: Connecticut Historical Commission Cellar, view west

Photo 12 Coite-Hubbard House Middletown, CT D. Ransom Photo, 12/78 Negative: Connecticut Historical Commission Rear addition, view northeast MAR 1 1979