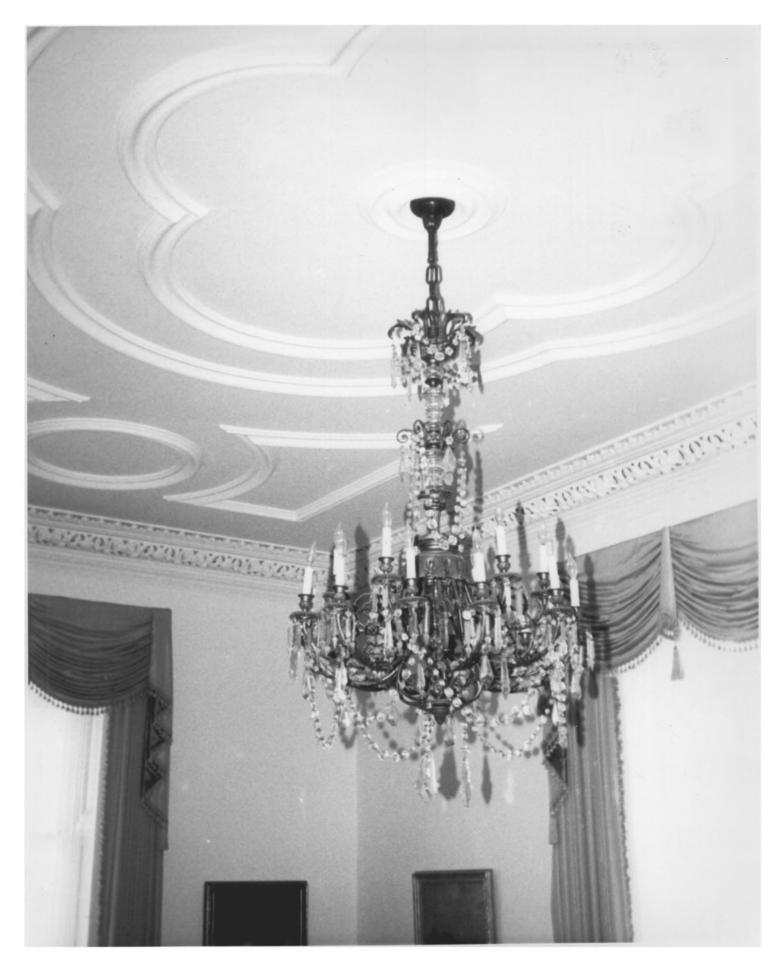

OCT 2 1978 Photo 9 Coite-Hubbard House Middletpwn, CT D. Ransom Photo, 5/78 Negative: Connecticut Historical Commission Drawing room fireplace, view east

UCT 2 1978 Photo 10 Coite-Hubbard House Midletown, CT D. Ransom Photo, 3/78 Negative: Connecticut Historical Commission Drawing room chandelier, view northwest