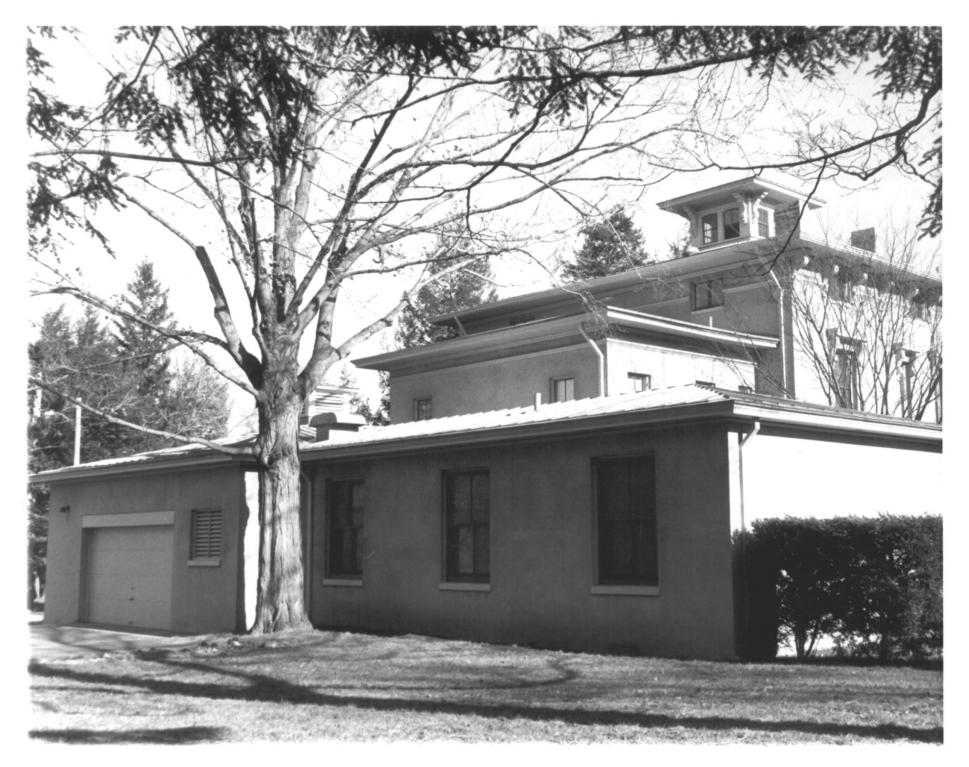

Photo 11 OCT 2 1978 Coite-Hubbard House Middletown. CT D. Ransom Photo, 3/78 Negative: Connecticut Historical Commission Cellar, view west

Photo 12 Coite-Hubbard House Middletown, CT D. Ransom Photo, 12/78 Negative: Connecticut Historical Commission Rear addition, view northeast MAR 1 1979