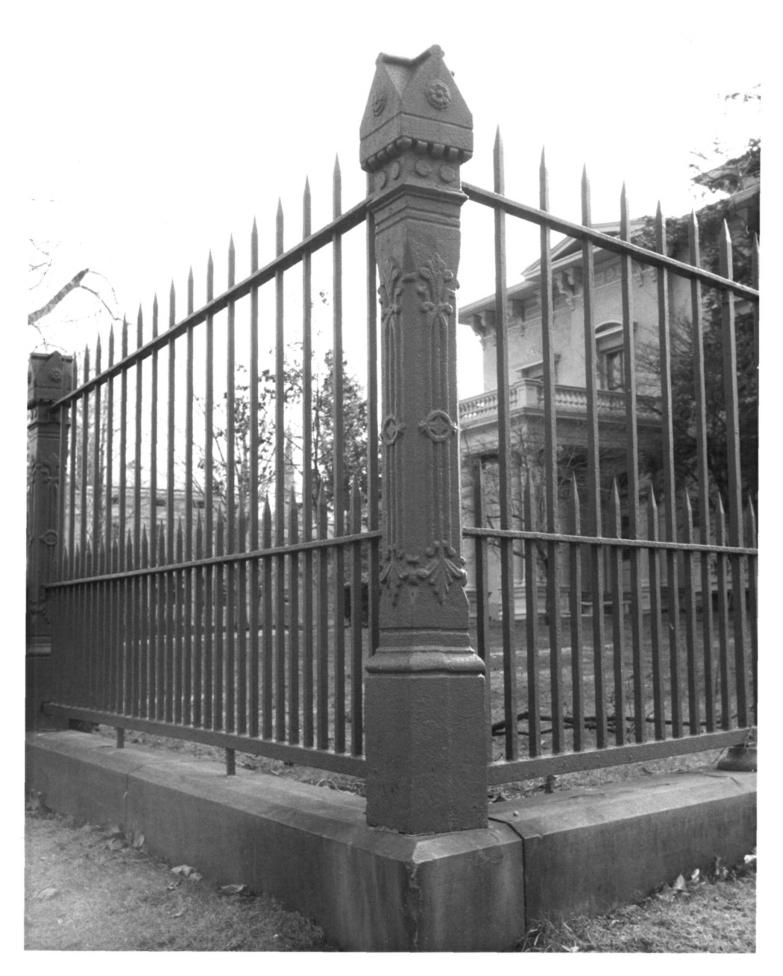

Photo 7 OCT 2 1978 Coite-Hubbard House Middletown, CT D. Ransom Photo, 3/78 Negative; Connecticut Historical Commission Fence, view southwest

OCT 2 1978 Photo 8 Coite-Hubbard House Middletown, CT D. Ransom Photo, 5/78 Negative: Connecticut Historical Commission Stairway. view southwest