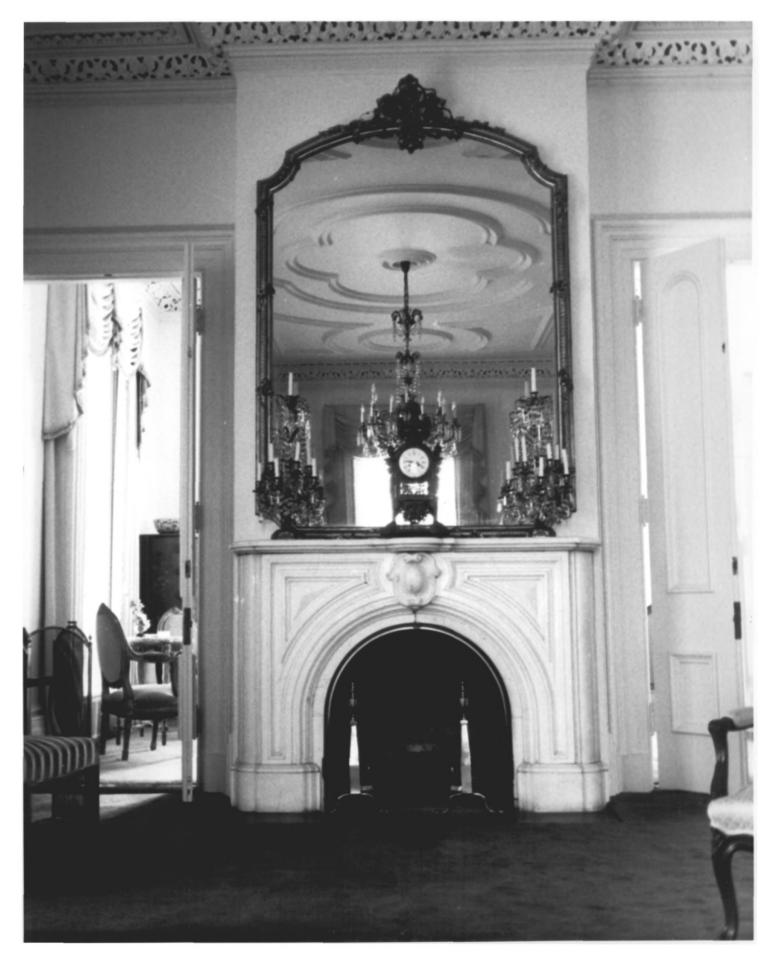

OCT 2 1978 Photo 9 Coite-Hubbard House Middletpwn, CT D. Ransom Photo, 5/78 Negative: Connecticut Historical Commission Drawing room fireplace, view east

UCT 2 1978 Photo 10 Coite-Hubbard House Midletown, CT D. Ransom Photo, 3/78 Negative: Connecticut Historical Commission Drawing room chandelier, view northwest