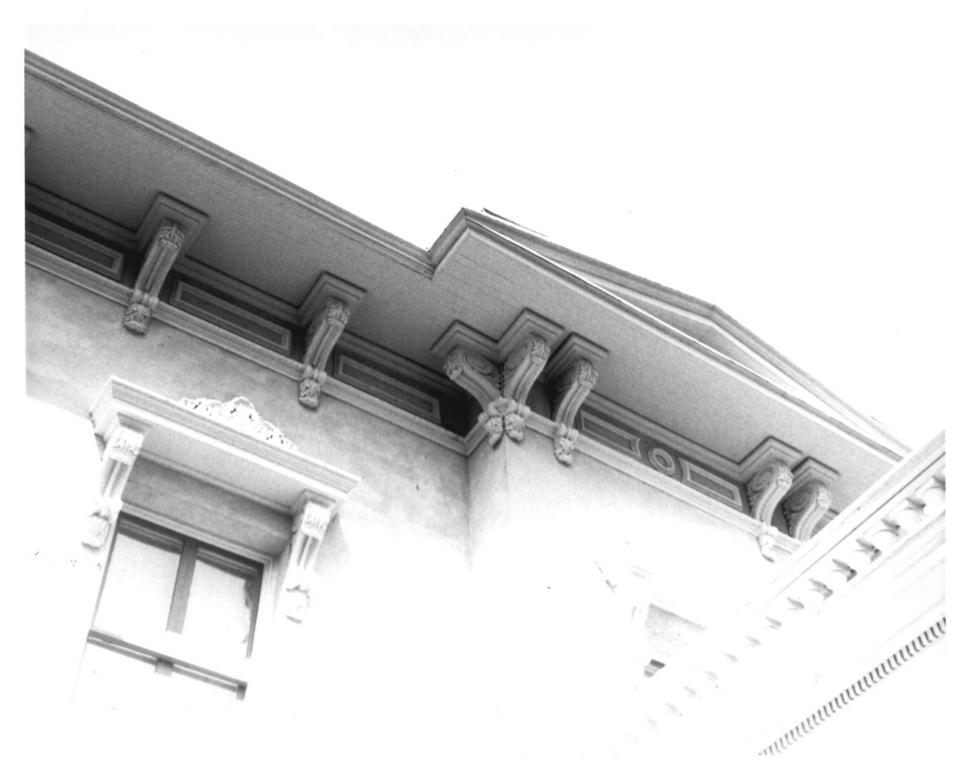

#### OCT 2 107 Photo 5 Coite-Hubbard House Middletown, CT D. Ransom Photo, 3/78 Negative: Connecticut Historical Commission North veranda, view southwest

OCT 2 Photo 6 Coite-Hubbard House Middletown. CT D. Ransom Photo, 5/78 Negative: Connecticut Historical Commission Roofline. view northwest