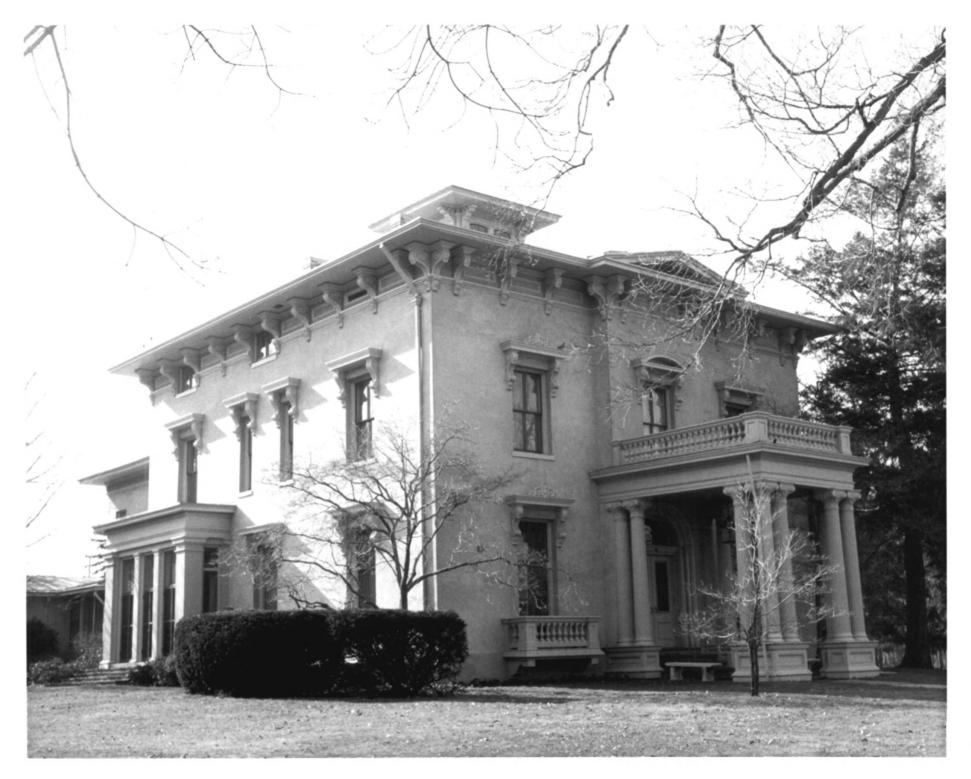

### **NEC 2 0 1078**

Photo 2 OCT 2 1978 Coite-Hubbard House Middletown, CT D. Ransom Photo 3/78 Negative: Connecticut Historical Commission View northwest