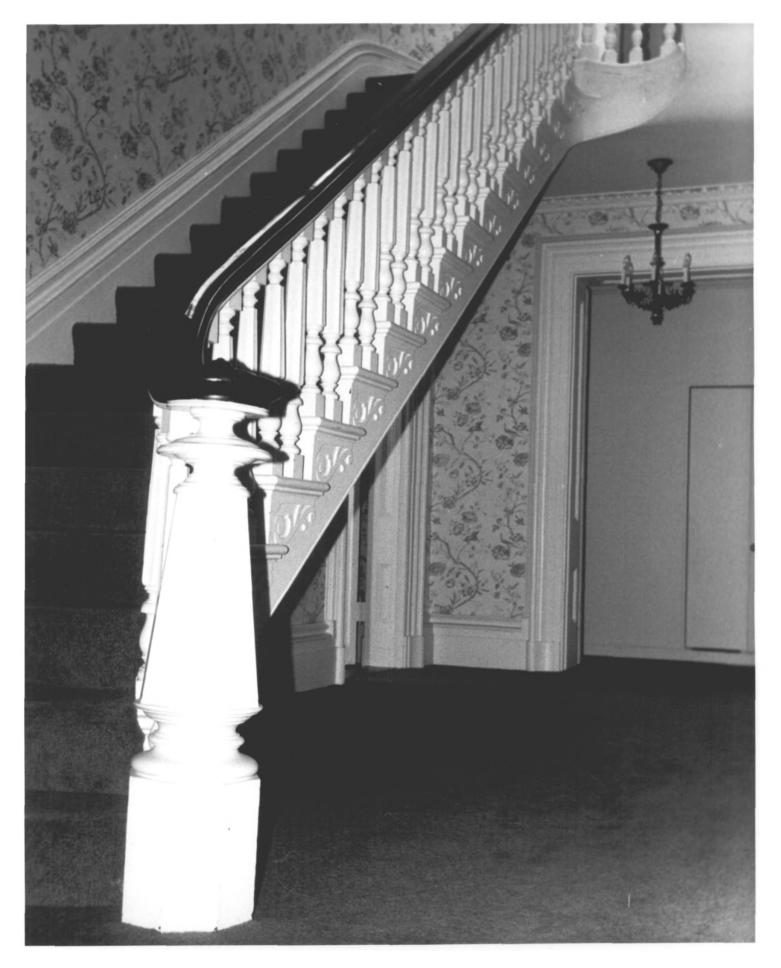

Photo 7 OCT 2 1978 Coite-Hubbard House Middletown, CT D. Ransom Photo, 3/78 Negative; Connecticut Historical Commission Fence, view southwest

OCT 2 1978 Photo 8 Coite-Hubbard House Middletown, CT D. Ransom Photo, 5/78 Negative: Connecticut Historical Commission Stairway. view southwest