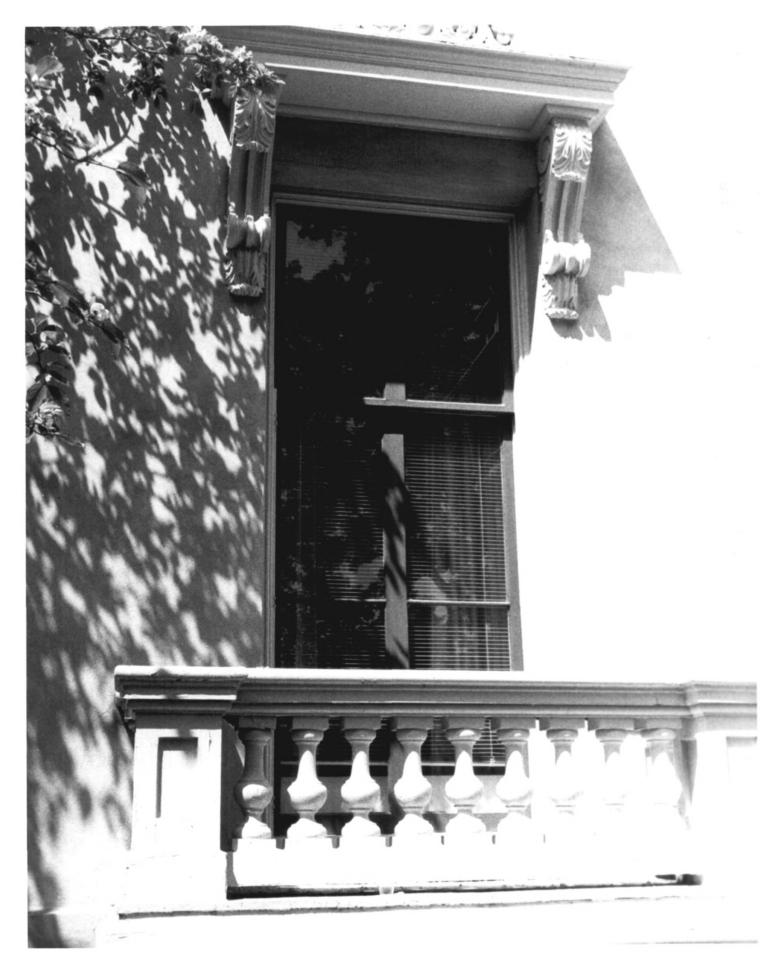

# BEC 2 0 1978

OCT 2 1978 Photo 3 Coite-Hubbard House Middletown, CT D. Ransom Photo 5/78 Negative: Connecticut Historical Commission Doorway, view west

Photo 4 OCT 2 1978 Coite-Hubbard House Middletown, CT D. Ransom Photo 5/78 Negative: Connecticut Historical Commission First floor front window. view west