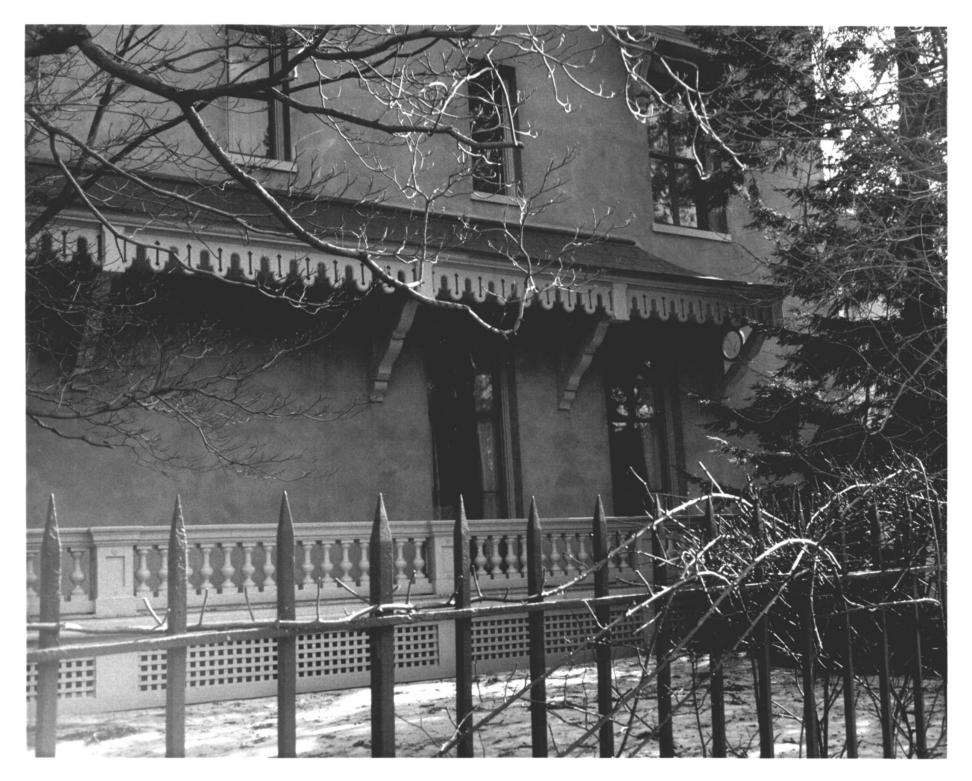

#### OCT 2 107 Photo 5 Coite-Hubbard House Middletown, CT D. Ransom Photo, 3/78 Negative: Connecticut Historical Commission North veranda, view southwest

OCT 2 Photo 6 Coite-Hubbard House Middletown. CT D. Ransom Photo, 5/78 Negative: Connecticut Historical Commission Roofline. view northwest