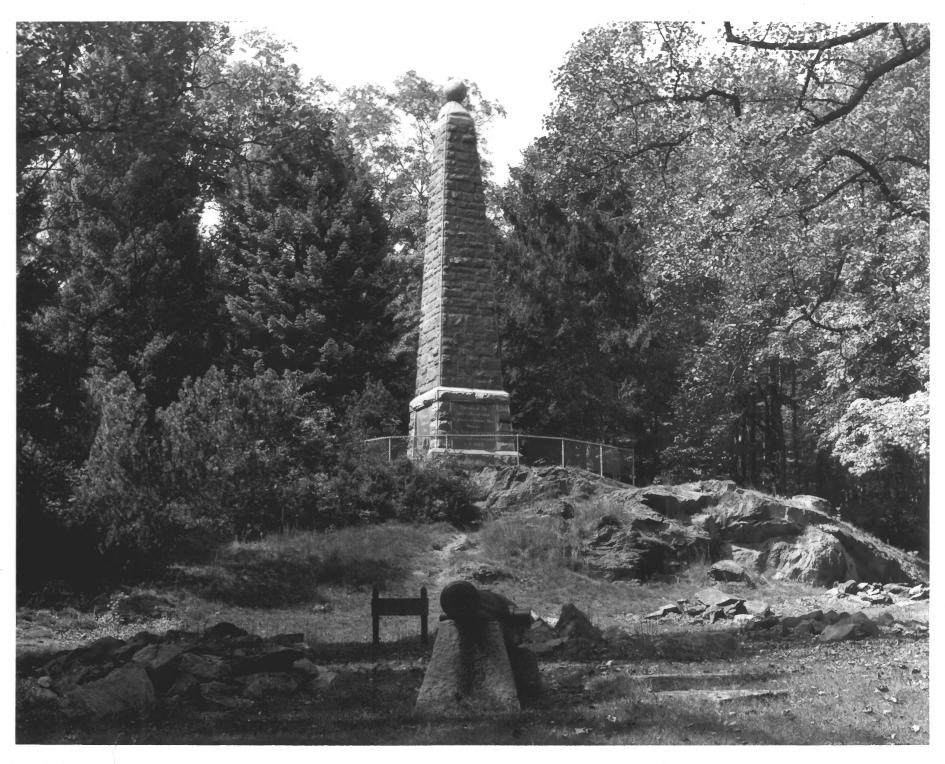

| UNITED STATES DEPARTMENT OF THE INTERIOR<br>NATIONAL PARK SERVICE<br>NATIONAL REGISTER OF HISTORIC PLACES  |  |  |  |
|------------------------------------------------------------------------------------------------------------|--|--|--|
| PROPERTY PHOTOGRAPH FORM FOR NPS USE ONLY                                                                  |  |  |  |
| (Type all entries - attach to or enclose with photograph)<br>TO, 12, 09, 0046 12, 29/-20<br>1. NAME        |  |  |  |
| COMMON: Putnam Memorial State Park                                                                         |  |  |  |
| LOCATION                                                                                                   |  |  |  |
| STREET AND NUMBER:<br>Intersection of Routes 58 (Black Rock Turnpike) and 107 (Park Road)<br>CITY OR TOWN: |  |  |  |
| Redding                                                                                                    |  |  |  |
| Connecticut CODE COUNTY:                                                                                   |  |  |  |
| 3. PHOTO REFERENCE                                                                                         |  |  |  |
| PHOTO CREDIT: Ray Mainwaring                                                                               |  |  |  |
| DATE OF PHOTO: 1970                                                                                        |  |  |  |
| 603 Wilmot Avenue, Bridgeport 7, Conn. REGISIE                                                             |  |  |  |
| 4 IDENTIFICATION                                                                                           |  |  |  |
| The monument with cannon in foreground: view from southeast to northwest.                                  |  |  |  |