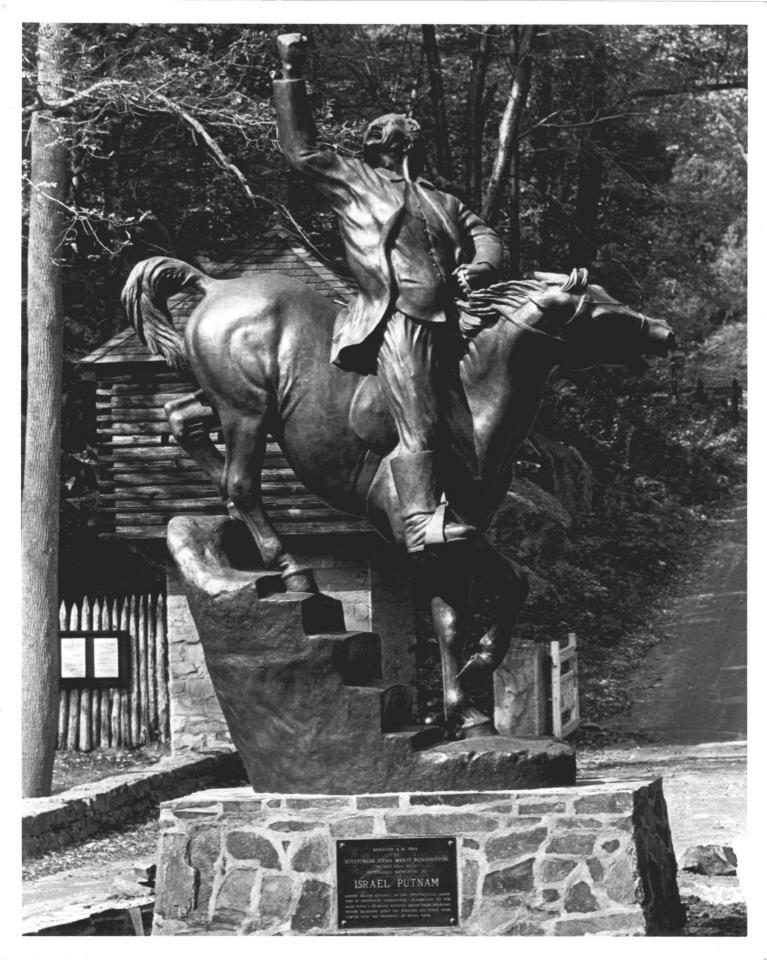

|                                                                                                  | UNITED STATES DEPARTMENT OF THE INTERIOR                                                                                                                                                                                         | STATE                         |        |  |
|--------------------------------------------------------------------------------------------------|----------------------------------------------------------------------------------------------------------------------------------------------------------------------------------------------------------------------------------|-------------------------------|--------|--|
| NATIONAL PARK SERVICE                                                                            |                                                                                                                                                                                                                                  | Connecticut                   |        |  |
| 4                                                                                                | A ATIONAL REGISTER OF HISTORIC PLACES                                                                                                                                                                                            | Fairfield<br>For NPS USE ONLY |        |  |
| RECE                                                                                             |                                                                                                                                                                                                                                  |                               |        |  |
|                                                                                                  | 22 1970 PROPERTY PHOTOGRAPH FORM                                                                                                                                                                                                 |                               |        |  |
| SLI Z                                                                                            | (Type all entries - attach to or enclose with photograph)                                                                                                                                                                        | ENTRY NUMBER                  | DATE   |  |
| NAT                                                                                              | IONAL (6)                                                                                                                                                                                                                        | 10,12,09.0046                 | 12/291 |  |
|                                                                                                  | NAME'R ANI.                                                                                                                                                                                                                      | · · ·                         |        |  |
| S                                                                                                | COMMON & Putnam Memorial State Park                                                                                                                                                                                              |                               |        |  |
| +The                                                                                             | AND RUISTORIC:                                                                                                                                                                                                                   |                               |        |  |
|                                                                                                  | LOCATION                                                                                                                                                                                                                         |                               |        |  |
| υ                                                                                                | STREET AND NUMBER:                                                                                                                                                                                                               |                               |        |  |
|                                                                                                  | Intersection of Routes 58 (Black Rock Turnpike)                                                                                                                                                                                  | and 107 (Park Road)           |        |  |
|                                                                                                  | CITY OR TOWN:                                                                                                                                                                                                                    |                               |        |  |
| Ř                                                                                                | Redding                                                                                                                                                                                                                          |                               |        |  |
|                                                                                                  |                                                                                                                                                                                                                                  |                               |        |  |
|                                                                                                  | STATE: CODE COUNTY:                                                                                                                                                                                                              |                               | CODE   |  |
| S                                                                                                |                                                                                                                                                                                                                                  | rfield                        |        |  |
| <u>ہ</u>                                                                                         |                                                                                                                                                                                                                                  | rfield                        |        |  |
| S<br>S                                                                                           | Connecticut 09 Fai:                                                                                                                                                                                                              | rfield                        |        |  |
| S<br>S                                                                                           | Connecticut 09 Fai:                                                                                                                                                                                                              | rfield                        |        |  |
| S<br>S                                                                                           | Connecticut 09 Fai:<br>PHOTO REFERENCE<br>PHOTO CREDIT: State Park and Forest Commission                                                                                                                                         | rfield                        |        |  |
| v<br>Z                                                                                           | Connecticut 09 Fair   PHOTO REFERENCE   PHOTO CREDIT: State Park and Forest Commission   DATE OF PHOTO: 1970   NEGATIVE FILED AT:                                                                                                |                               |        |  |
| S<br>Z<br>U<br>U<br>U                                                                            | Connecticut 09 Fai:   PHOTO REFERENCE   PHOTO CREDIT: State Park and Forest Commission   DATE OF PHOTO: 1970                                                                                                                     |                               |        |  |
| с<br>Z<br>U<br>U<br>U<br>U<br>U<br>U<br>U<br>U<br>U<br>U<br>U<br>U<br>U<br>U<br>U<br>U<br>U<br>U | Connecticut 09 Fai:   PHOTO REFERENCE   PHOTO CREDIT: State Park and Forest Commission   DATE OF PHOTO: 1970   NEGATIVE FILED AT: Park & Forest Commission, State Office Building                                                |                               |        |  |
| S<br>Z<br>U<br>U<br>U                                                                            | Connecticut 09 Fai:   PHOTO REFERENCE   PHOTO CREDIT: State Park and Forest Commission   DATE OF PHOTO: 1970   NEGATIVE FILED AT: Park & Forest Commission, State Office Building   DENTIFICATION DESCRIBE VIEW, DIRECTION, ETC. | , Hartford, Conn.             |        |  |
| S<br>Z<br>U<br>U<br>U                                                                            | Connecticut 09 Fai:   PHOTO REFERENCE   PHOTO CREDIT: State Park and Forest Commission   DATE OF PHOTO: 1970   NEGATIVE FILED AT: Park & Forest Commission, State Office Building   IDENTIFICATION                               | , Hartford, Conn.             |        |  |
| S<br>Z<br>U<br>U<br>U                                                                            | Connecticut 09 Fai:   PHOTO REFERENCE   PHOTO CREDIT: State Park and Forest Commission   DATE OF PHOTO: 1970   NEGATIVE FILED AT: Park & Forest Commission, State Office Building   DENTIFICATION DESCRIBE VIEW, DIRECTION, ETC. | , Hartford, Conn.             |        |  |
| S<br>Z<br>U<br>U<br>U                                                                            | Connecticut 09 Fai:   PHOTO REFERENCE   PHOTO CREDIT: State Park and Forest Commission   DATE OF PHOTO: 1970   NEGATIVE FILED AT: Park & Forest Commission, State Office Building   DENTIFICATION DESCRIBE VIEW, DIRECTION, ETC. | , Hartford, Conn.             |        |  |