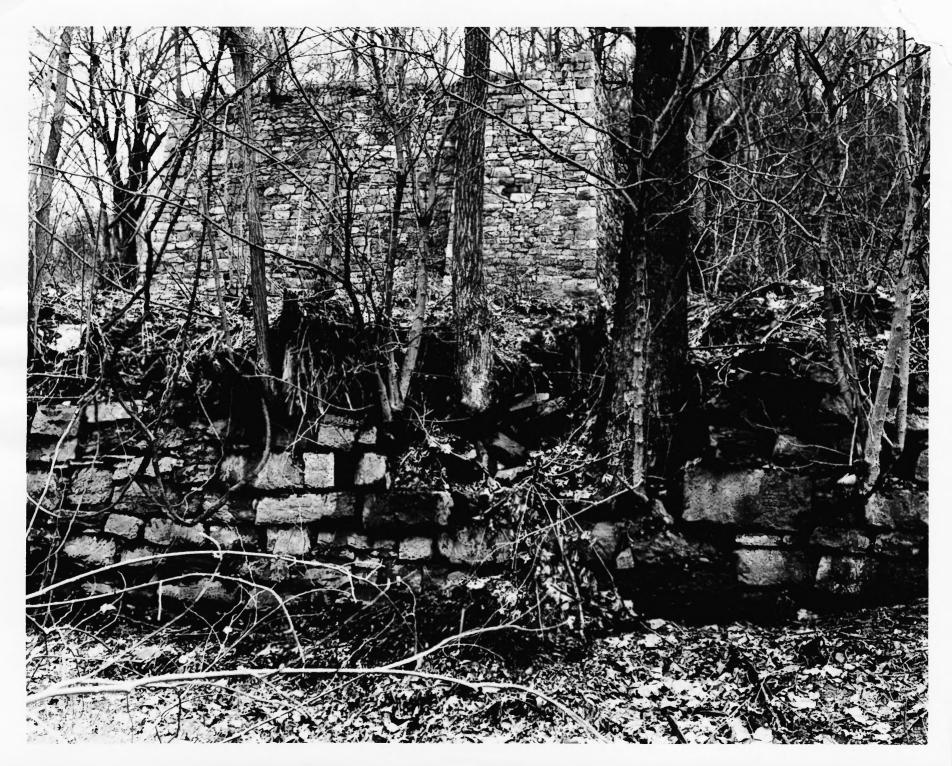

DESCRIBE VIEW, DIRECTION, ETC.

#8.0210

South wall of race (foreground) and lime kiln (background) looking south.

FORM 10-301 A (6/72)