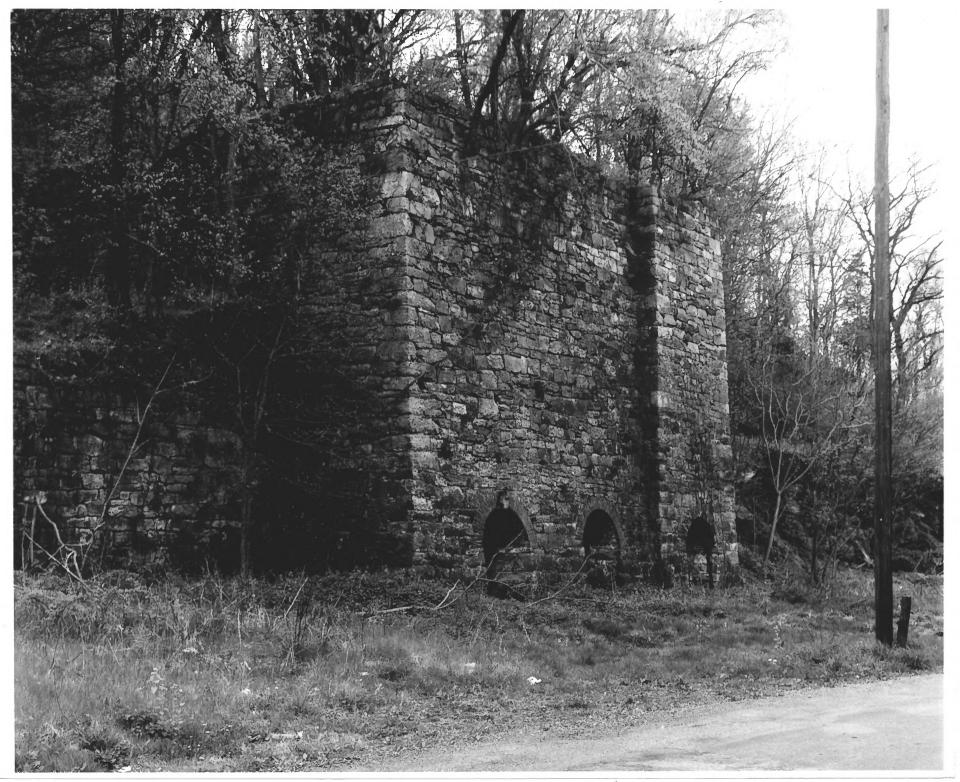

DESCRIBE VIEW, DIRECTION, ETC.

#8.0210

South wall of race (foreground) and lime kiln (background) looking south.

FORM 10-301 A (6/72)