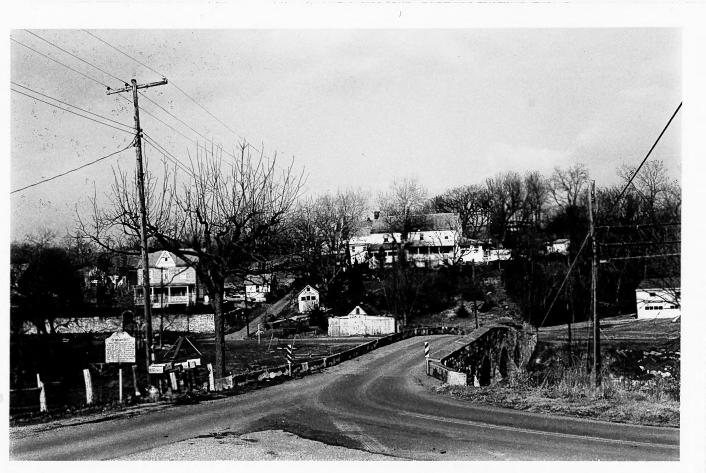

### SEE INSTRUCTIONS IN HOW TO COMPLETE NATIONAL REGISTER FORMS TYPE ALL ENTRIES -- ENCLOSE WITH PHOTOGRAPH

| 1 | NAME                                                          |                             |                                  |               |  |
|---|---------------------------------------------------------------|-----------------------------|----------------------------------|---------------|--|
|   | HISTORIC                                                      |                             |                                  |               |  |
|   | AND/OR COMMON<br>Antietam Iron Fu                             | urnace Site and Antie       | tam Village                      |               |  |
| 2 | LOCATION                                                      | . VICINITY OF               | COUNTY                           | STATE         |  |
|   | Antietam                                                      |                             | Washington                       | Maryland      |  |
| 3 | PHOTO REFERENCE<br>PHOTO CREDIT Paula Stoner Dick             | key                         | DATE OF PHOTO                    | December 1974 |  |
|   | NEGATIVE FILED AT Maryland                                    | Historical Trust            |                                  |               |  |
| 4 | IDENTIFICATION<br>DESCRIBE VIEW, DIRECTION, ETC. IF DISTRICT. | GIVE BUILDING NAME & STREET | <b>de frank</b> i kanal<br>Kanal | ΡΗΟΤΟ ΝΟ.     |  |
|   | Northeast<br>#3 310                                           | PROPERTY OF                 | THE NATIONAL                     | REGISTER      |  |