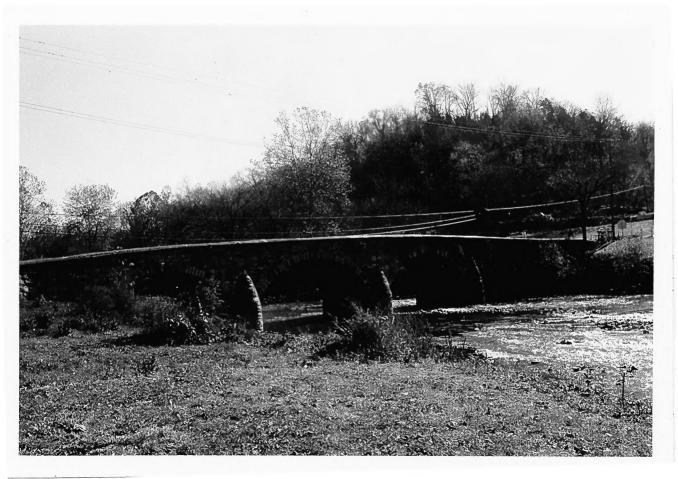

### Confluence of Antietam Creek and the Potomac River

#### 3. PHOTO REFERENCE

| PHOTO CREDIT              | DATE     | NEGATIVE FILED AT         |
|---------------------------|----------|---------------------------|
|                           |          | Maryland Historical Trust |
| Michael Bourne            | May 1973 | 2525 Riva Road            |
| 4. IDENTIFICATION         |          | Annapolis, Maryland 21401 |
| Antietam Village - typica | al house | RECEIVED<br>APR 2 2 1974  |