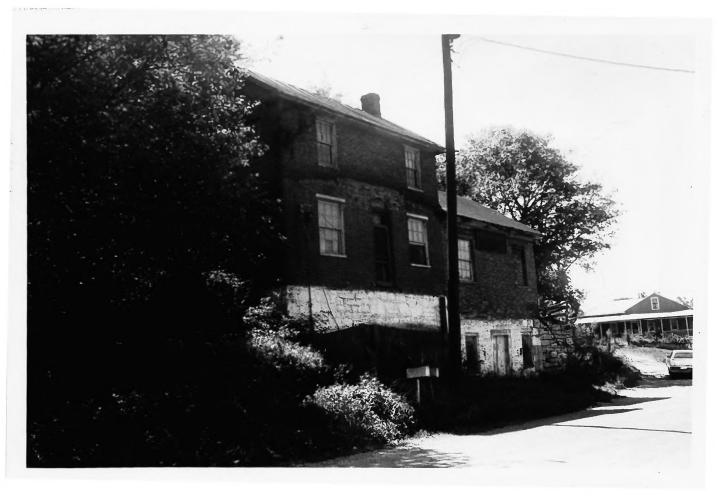

#### 3. PHOTO REFERENCE

| PHOTO CREDIT              | DATE     | NEGATIVE FILED AT         |
|---------------------------|----------|---------------------------|
|                           |          | Maryland Historical Trust |
| Michael Bourne            | May 1973 | 2525 Riva Road            |
| 4. IDENTIFICATION         |          | Annapolis, Maryland 21401 |
| Antietam Village - typica | al house | RECEIVED<br>APR 2 2 1974  |