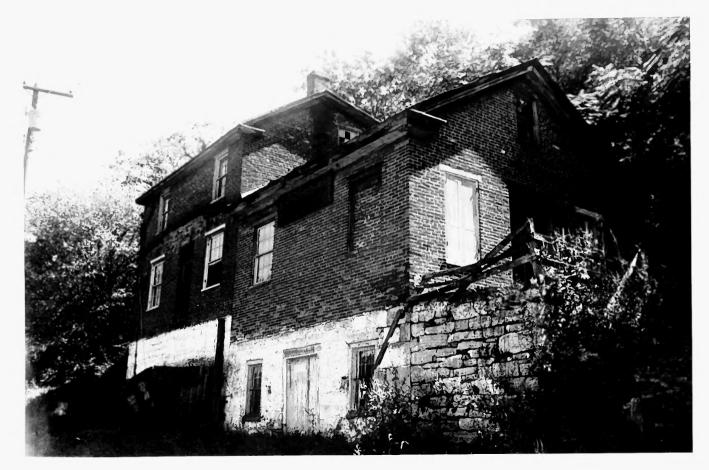

### SEE INSTRUCTIONS IN HOW TO COMPLETE NATIONAL REGISTER FORMS TYPE ALL ENTRIES -- ENCLOSE WITH PHOTOGRAPH

| 1 | NAME                                                          |                             |                                  |               |  |
|---|---------------------------------------------------------------|-----------------------------|----------------------------------|---------------|--|
|   | HISTORIC                                                      |                             |                                  |               |  |
|   | AND/OR COMMON<br>Antietam Iron Fu                             | urnace Site and Antie       | tam Village                      |               |  |
| 2 | LOCATION                                                      | . VICINITY OF               | COUNTY                           | STATE         |  |
|   | Antietam                                                      |                             | Washington                       | Maryland      |  |
| 3 | PHOTO REFERENCE<br>PHOTO CREDIT Paula Stoner Dick             | key                         | DATE OF PHOTO                    | December 1974 |  |
|   | NEGATIVE FILED AT Maryland                                    | Historical Trust            |                                  |               |  |
| 4 | IDENTIFICATION<br>DESCRIBE VIEW, DIRECTION, ETC. IF DISTRICT. | GIVE BUILDING NAME & STREET | <b>de frank</b> i kanal<br>Kanal | ΡΗΟΤΟ ΝΟ.     |  |
|   | Northeast<br>#3 310                                           | PROPERTY OF                 | THE NATIONAL                     | REGISTER      |  |