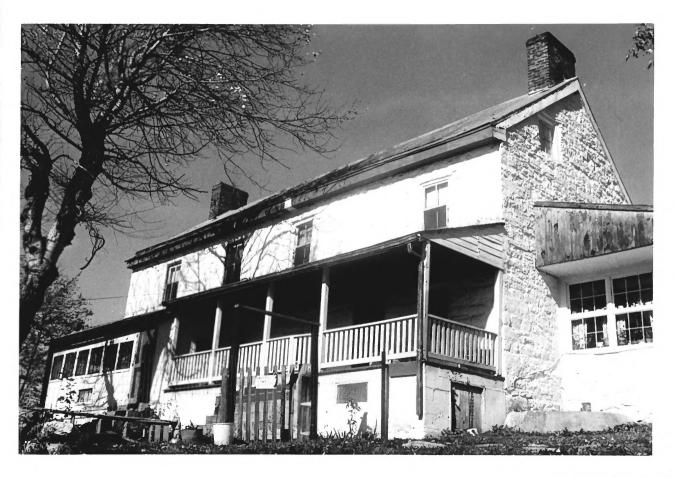

#### 3. PHOTO REFERENCE

| PHOTO CREDIT              | DATE     | NEGATIVE FILED AT         |
|---------------------------|----------|---------------------------|
|                           |          | Maryland Historical Trust |
| Michael Bourne            | May 1973 | 2525 Riva Road            |
| 4. IDENTIFICATION         |          | Annapolis, Maryland 21401 |
| Antietam Village - typica | al house | RECEIVED<br>APR 2 2 1974  |