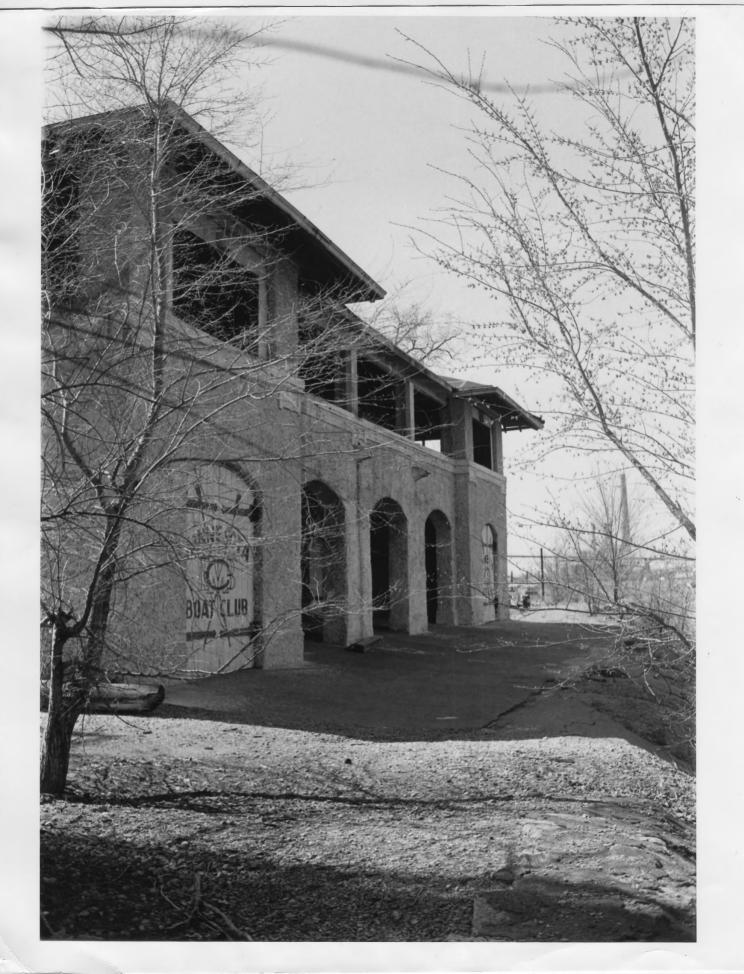

Minnesota Boat Club Boathouse on Raspberry Island 1 South Wabasha Street St. Paul, MN; Ramsey Co. Dennis Gimmestad 1980 FEB 4 1982 Minnesota Historical Society, 690 Cedar Street, St. Paul, MN 55101 Facing Southwest 5 1982