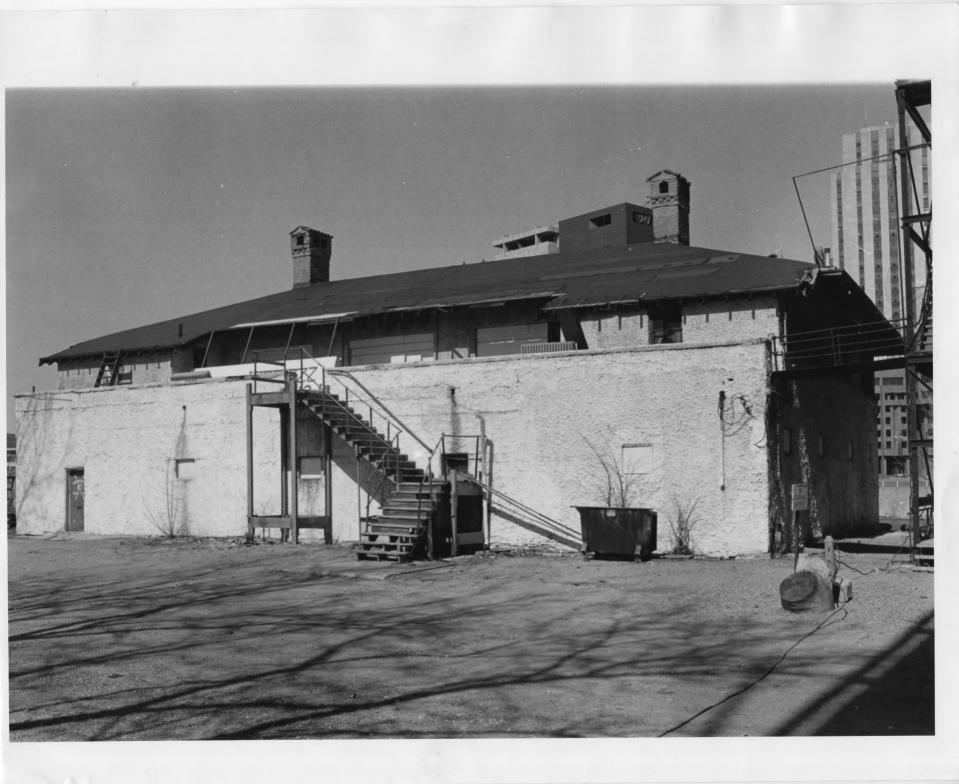

## 04234 6a

04234

Minnesota Boat Club Boathouse on Raspberry Island 1 South Wabasha Street St. Paul, MN; Ramsey Co. Dennis Gimmestad FEB 4 1982 Minnesota Historical Society, 690 Cedar Street, St. Paul, MN 55101 Facing Northwest JAN 5 1982 04234/10a