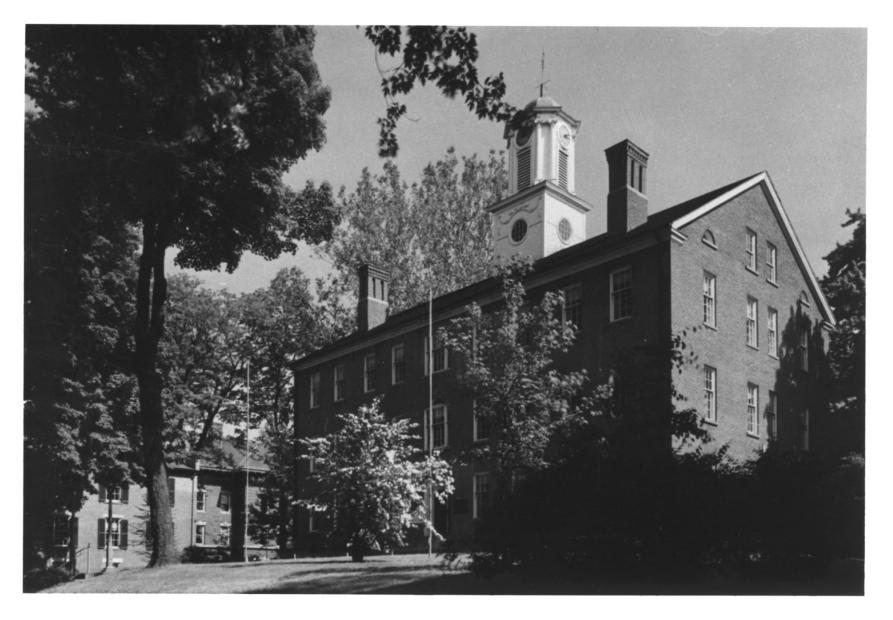

Form No. 10-301a (Rev. 10-74)

> UNITED STATES DEPARTMENT OF THE INTERIOR NATIONAL PARK SERVICE

## NATIONAL REGISTER OF HISTORIC PLACES PROPERTY PHOTOGRAPH FORM

FOR NPS USE ONLY RECEIVED DATE ENTERED

SEE INSTRUCTIONS IN HOW TO COMPLETE NATIONAL REGISTER FORMS TYPE ALL ENTRIES -- IENCLOSE WITH PHOTOGRAPH

**NAME** 

HISTORIC

Manassah Cutler Hall

AND/OR COMMON

The College Edifice

LOCATION

CITY, TOWN

VICINITY OF

COUNTY

STATE

Athens

Athens

Ohio

PHOTO REFERENCE

PHOTO CREDIT

Ohio University Archives

DATE OF PHOTO UNKNOWN (verified January, 1975)

**NEGATIVE FILED AT** 

Ohio University Archives

**IDENTIFICATION** 

DESCRIBE VIEW, DIRECTION, ETC. IF DISTRICT, GIVE BUILDING NAME & STREET

PHOTO NO.

View of front and west facades, looking southeast.



Form No. 10-301a (Rev. 1