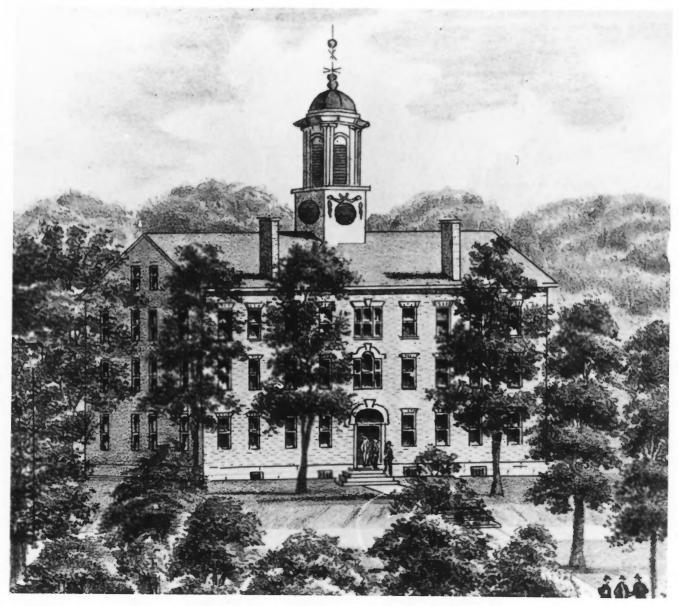

4 IDENTIFICATION

DESCRIBE VIEW, DIRECTION, ETC. IF DISTRICT, GIVE BUILDING NAME & STREET

Athens

Lithograph of Manassah Cutler Hall front and east

facades, looking southwest.

PHOTO NO.