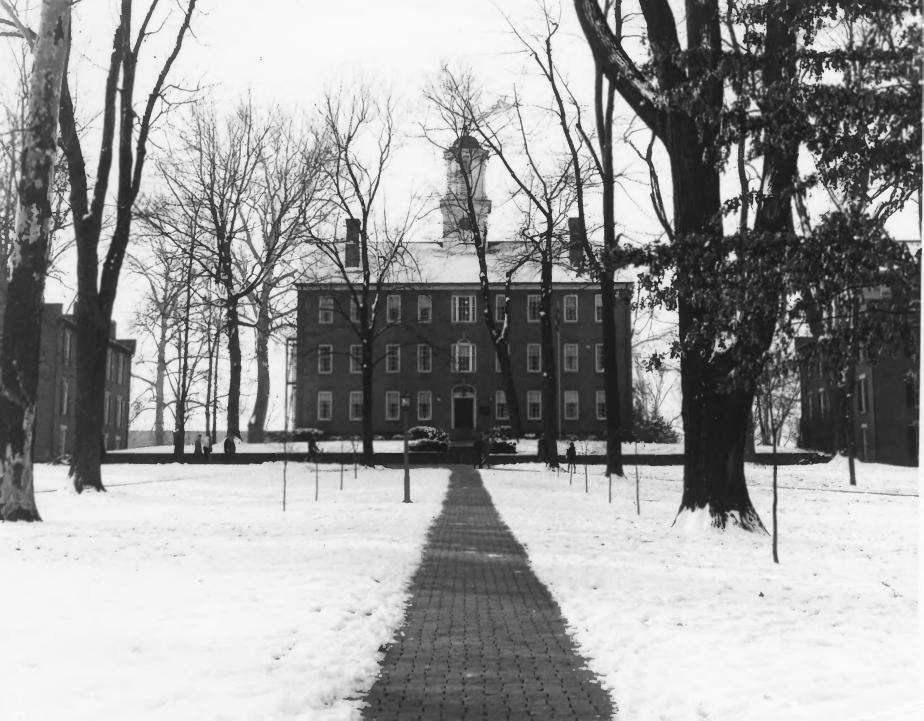

DATE OF PHOTO UNKNOWN (verified January, 1975)

**NEGATIVE FILED AT** 

Ohio University Archives

**IDENTIFICATION** 

DESCRIBE VIEW, DIRECTION, ETC. IF DISTRICT, GIVE BUILDING NAME & STREET

PHOTO NO.

View of front and west facades, looking southeast.