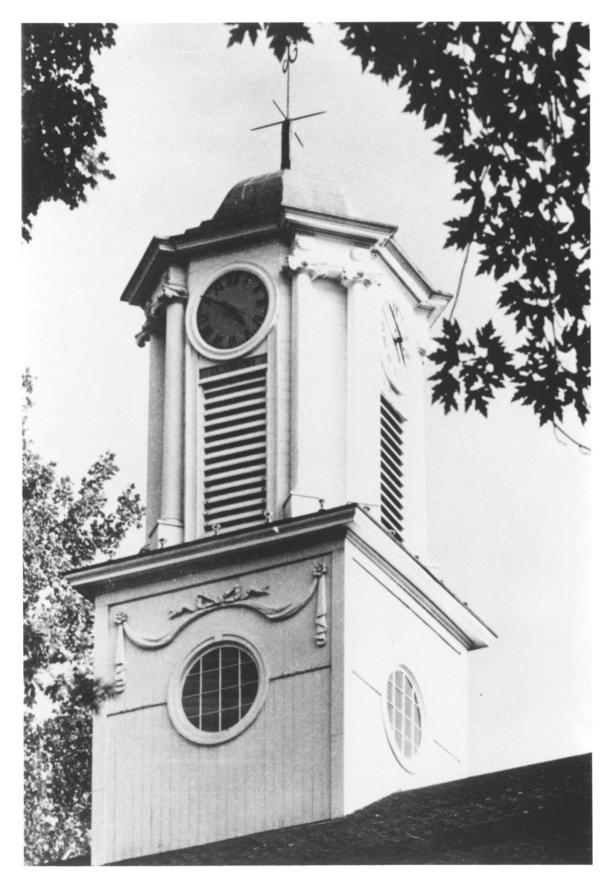

**NEGATIVE FILED AT** 

Ohio University Archives

IDENTIFICATION

DESCRIBE VIEW, DIRECTION, ETC. IF DISTRICT, GIVE BUILDING NAME & STREET

PHOTO NO.

Close-up of the wooden cupola atop the center of Manassah

Cutler Hall.