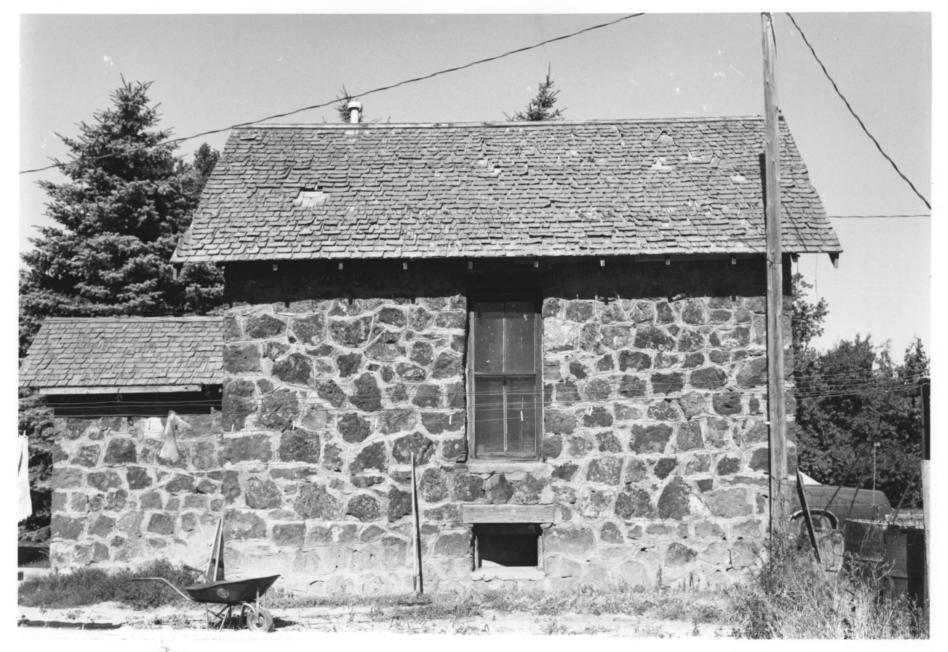

Twelve miles east of Jerome Jerome vicinity, Jerome County, Idaho

Photograph by Marian Posey-Ploss Summer 1981

Negative on file at the Idaho State Historical Society, Boise, Idaho

View from west

Photograph two of two