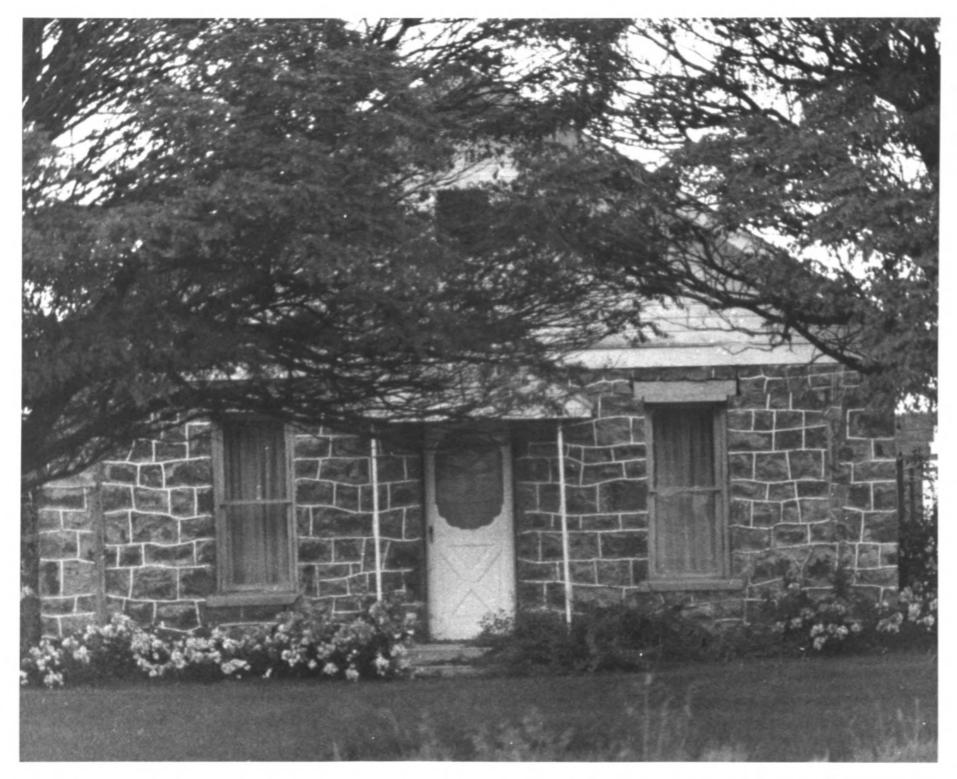

Lava Rock Structures in South Central Idaho Newman, J. W. and Rachel, House and Bunkhouse, site 71 (house)

Twelve miles east of Jerome Jerome vicinity, Jerome County, Idaho

Photograph by Marian Posey-Ploss Summer 1981

Negative on file at the Idaho State Historical Society, Boise, Idaho

View from south

Photograph one of two

Lava Rock Structures in South Central Idaho Newman, J. W. and Rachel, House and Bunkhouse, site 71 (bunkhouse)