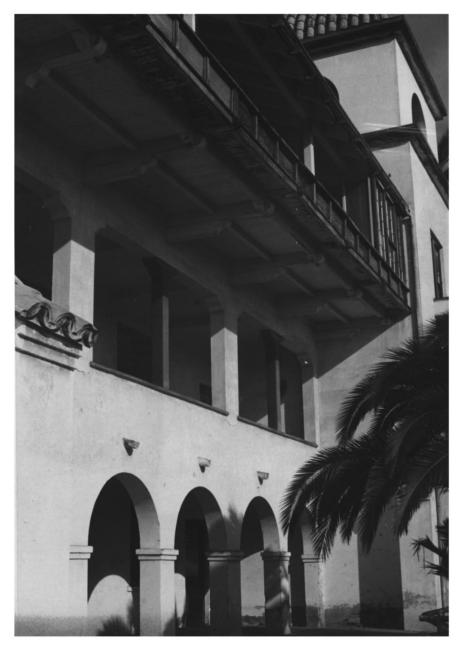

Bard Hospital
Ventura, California
Miriam Mack, photographer
Date: December, 1976
Negative at City Clerk's Office
View of detail of building, looking north from
Poli Street.
NOV 11 1977
Photograph # 2 07 4