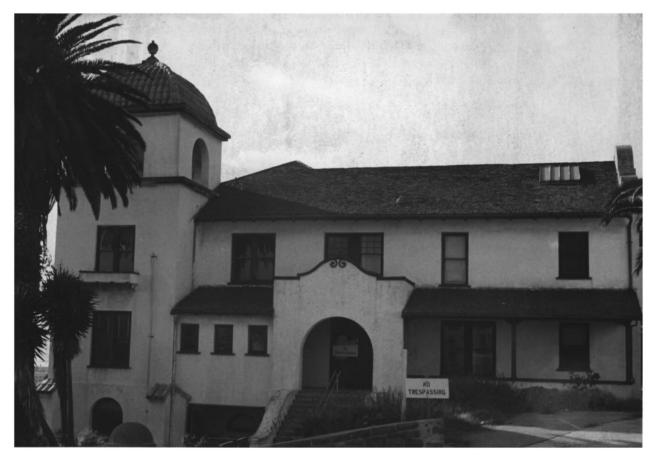

Ventura Co.

Bard Hospital
Ventura, California
Miriam Mack, photographer
Date: December, 1976
Negative at City Clerk's office
View of main entrance, looking west from Fir
Street
photograph # 1 7 4

Ventura County