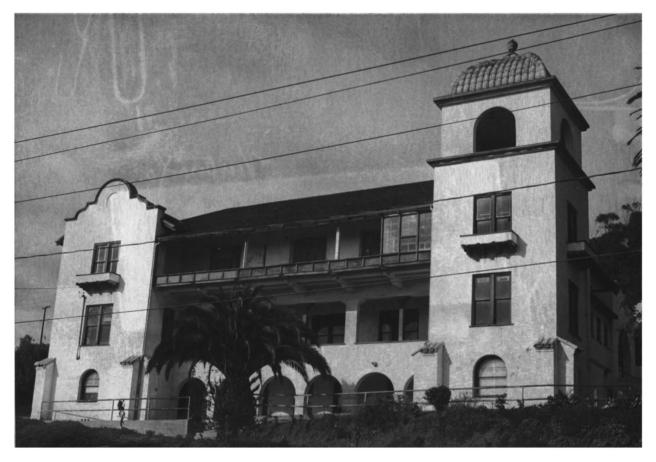

Venturalo.

Bard Hospital
Ventura, California
Miriam Mack, photographer
Date: December, 1976
Negative at City Clerk's Office
View looking north from Poli Street
Photograph # 3

Vantura County Bard Hospital Ventura, California Miriam Mack, photographer Date: December, 1976 Negative at City Clerk's Office View looking west fromnorth exit of driveway, between Main Bard Building and annex