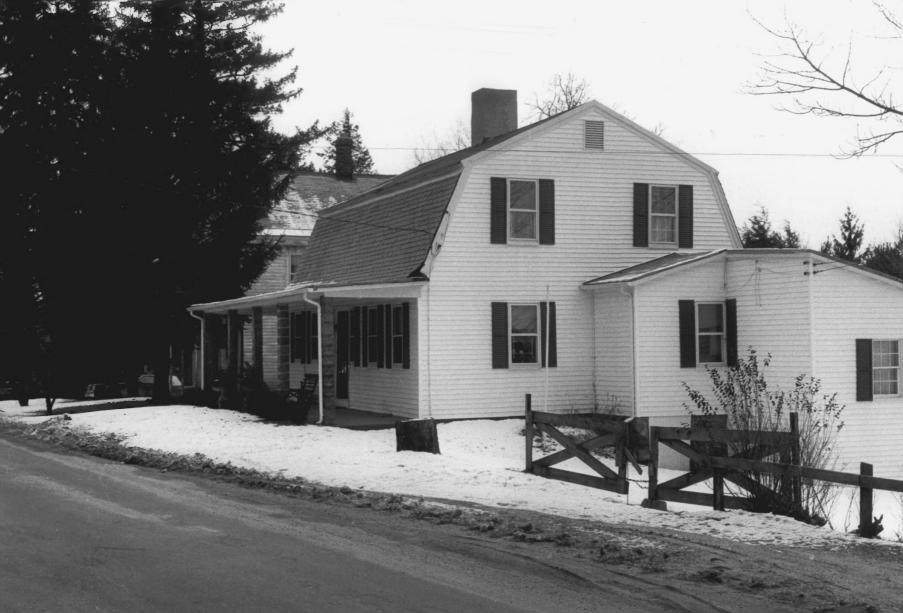

HRC Photo, 2/84 Negative filed with Conn. Hist. Comm., Hartford

#1, #2 in background, view
north along East Plymouth
Road

1



- HRC Photo, 2/84
- Negative filed with Conn.
  - Hist. Comm., Hartford

2

#2, view northeast



HRC Photo, 2/84 Negative filed with Conn. Hist. Comm., Hartford

St. Matthew's Church (#3), view
east



Litch field Co.

HRC Photo, 2/84 Negative filed with Conn. Hist. Comm., Hartford

St. Matthew's Cemetery and Church view northeast

# 4



HRC Photo, 2/84 Negative filed with Conn. Hist. Comm., Hartford

#4, view northeast

| 5



HRC Photo, 2/84 Negative filed with Conn. Hist. Comm., Hartford

#5, view north



HRC Photo, 2/84 Negative filed with Conn. Hist. Comm., Hartford

Barn, #6, view northwest



HRC Photo, 2/84 Negative filed with Conn. Hist. Comm., Hartford

#7, view southwest



HRC Photo, 2/84 Negative filed with Conn. Hist. Comm., Hartford

View northwest along East Plymouth Road, showing #'s 8, 7 and 6



HRC Photo, 2/84 Negative filed with Conn. Hist. Comm., Hartford

Detail, entrance, #8, view west # 10



HRC Photo, 2/84 Negative filed with Conn. Hist. Comm., Hartford

#9, view west

11



12

HRC Photo, 2/84 Negative filed with Conn. Hist. Comm., Hartford

#10, view north