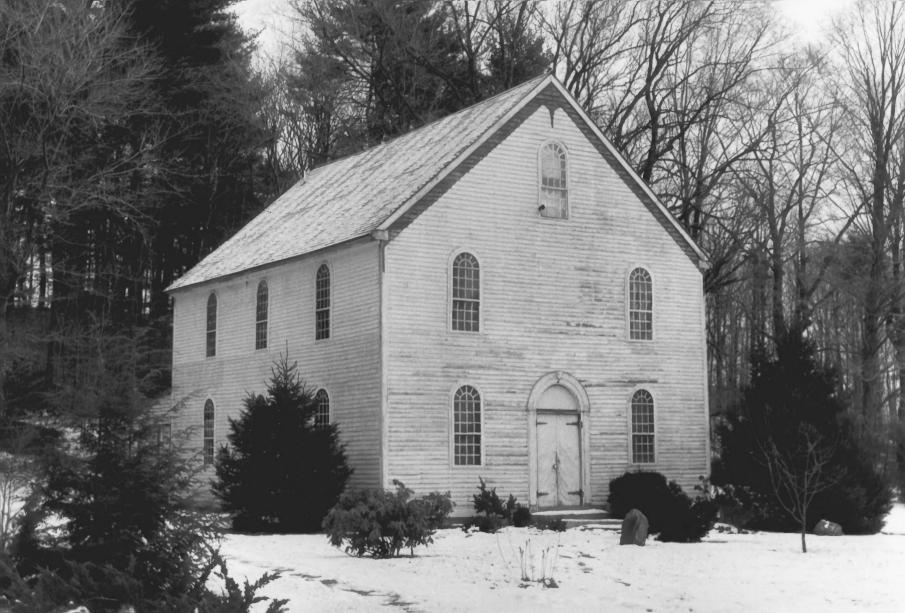

HRC Photo, 2/84 Negative filed with Conn. Hist. Comm., Hartford

St. Matthew's Church (#3), view
east

Litch field Co.

HRC Photo, 2/84 Negative filed with Conn. Hist. Comm., Hartford

St. Matthew's Cemetery and Church view northeast