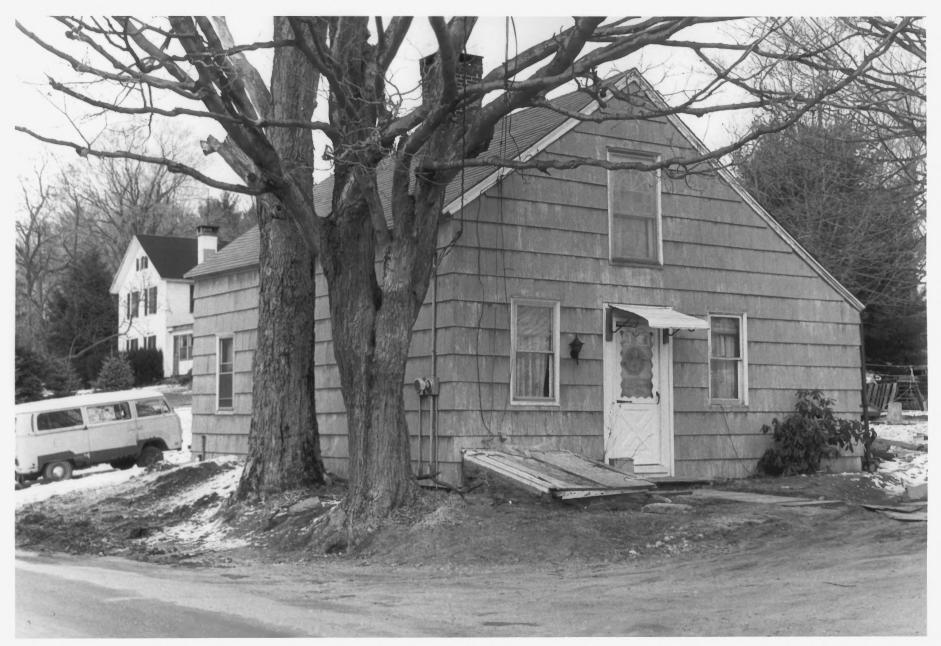

HRC Photo, 2/84 Negative filed with Conn. Hist. Comm., Hartford

#1, #2 in background, view
north along East Plymouth
Road

1

- HRC Photo, 2/84
- Negative filed with Conn.
  - Hist. Comm., Hartford

2

#2, view northeast