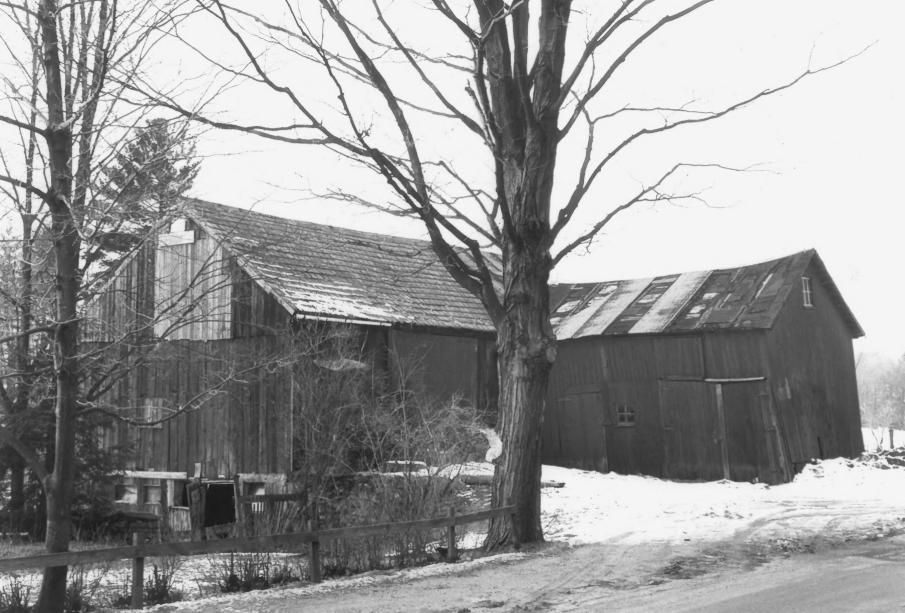

Barn, #6, view northwest

HRC Photo, 2/84 Negative filed with Conn. Hist. Comm., Hartford

#7, view southwest

HRC Photo, 2/84 Negative filed with Conn. Hist. Comm., Hartford

View northwest along East Plymouth Road, showing #'s 8, 7 and 6