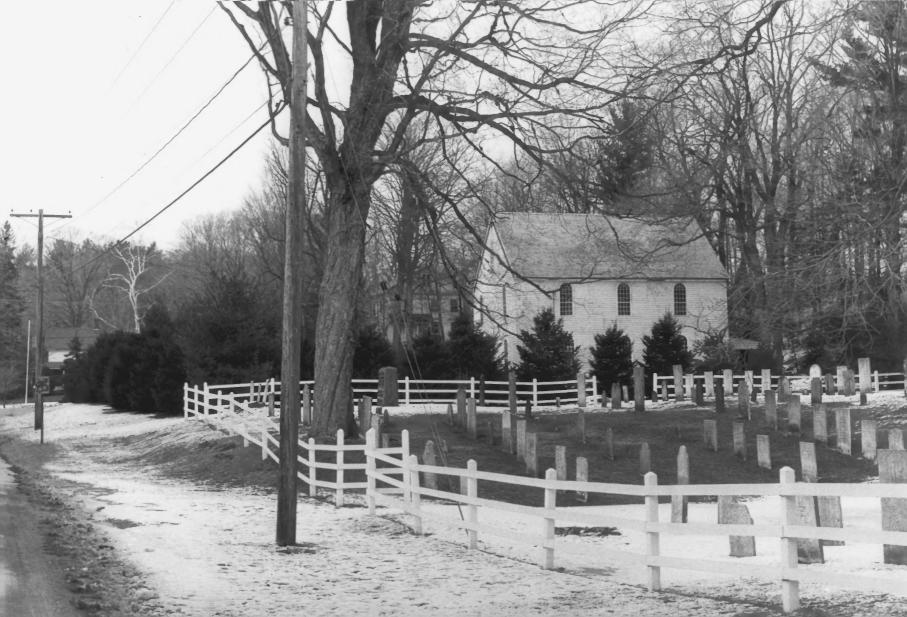

HRC Photo, 2/84 Negative filed with Conn. Hist. Comm., Hartford

St. Matthew's Church (#3), view
east

Litch field Co.

HRC Photo, 2/84 Negative filed with Conn. Hist. Comm., Hartford

St. Matthew's Cemetery and Church view northeast