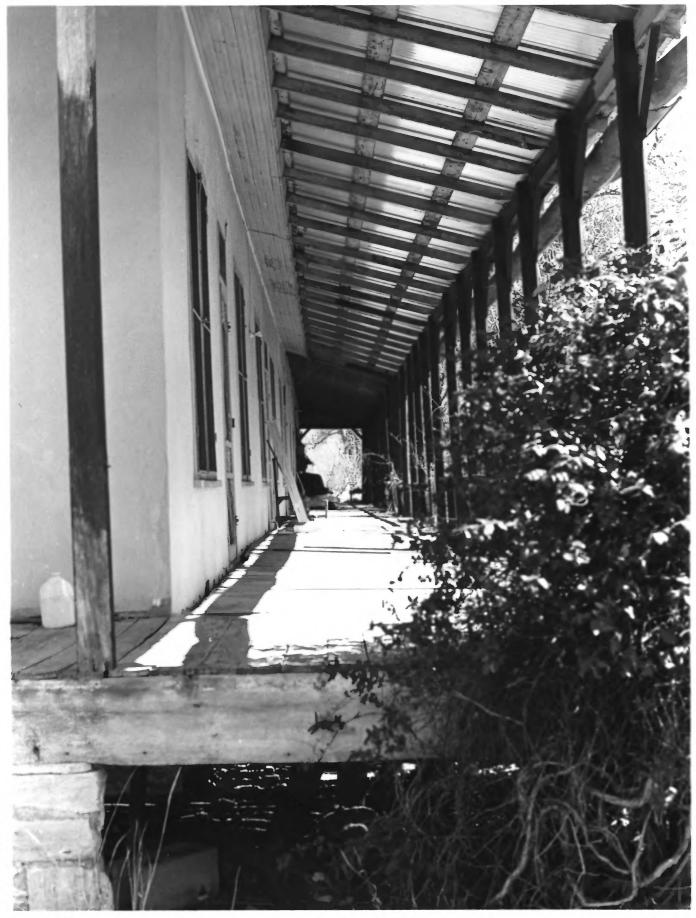

L.C. Ranch; Gila, New Mexico Richard Federici DEC 6 March, 1977 New Mexico Historic Preservation Program view to the west of Ranch House, westernmost wing. OCT 1 9 1978 Photo #3

L.C. Ranch; Gila, New Mexico Richard Federici DEC 6 March, 1977 New Mexico Historic Preservation Program view to northeast of Ranch Forge and Bunkhouse. Photo #4 OCT 1 9 1978