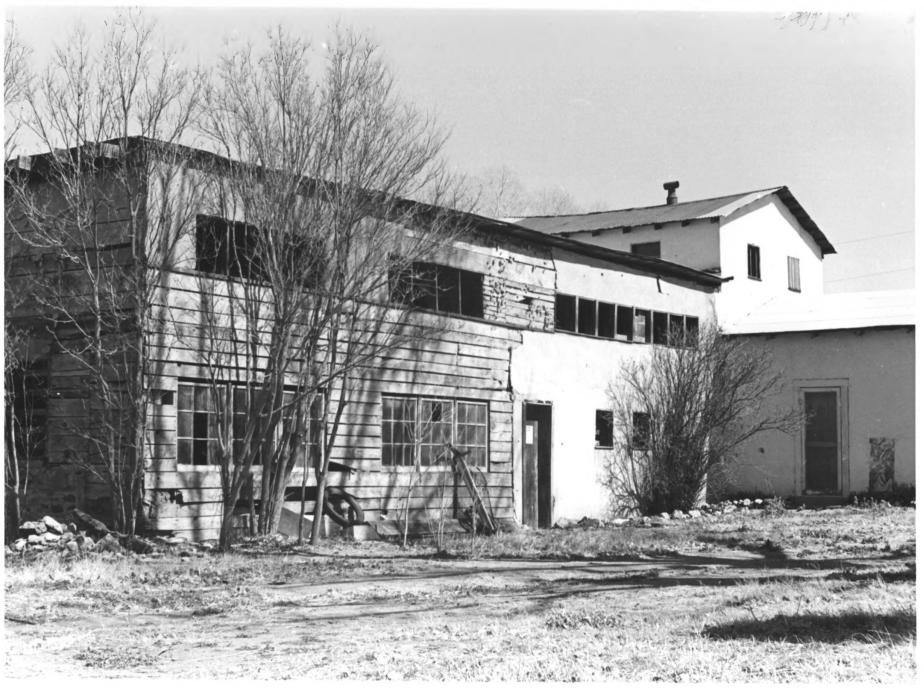

L.C. Ranch; Gila, New Mexico DEC 6 Richard Federici March, 1977 New Mexico Historic Preservation Program view to east of open shed for the ranch store. OCT 1 9 1978 Photo #7