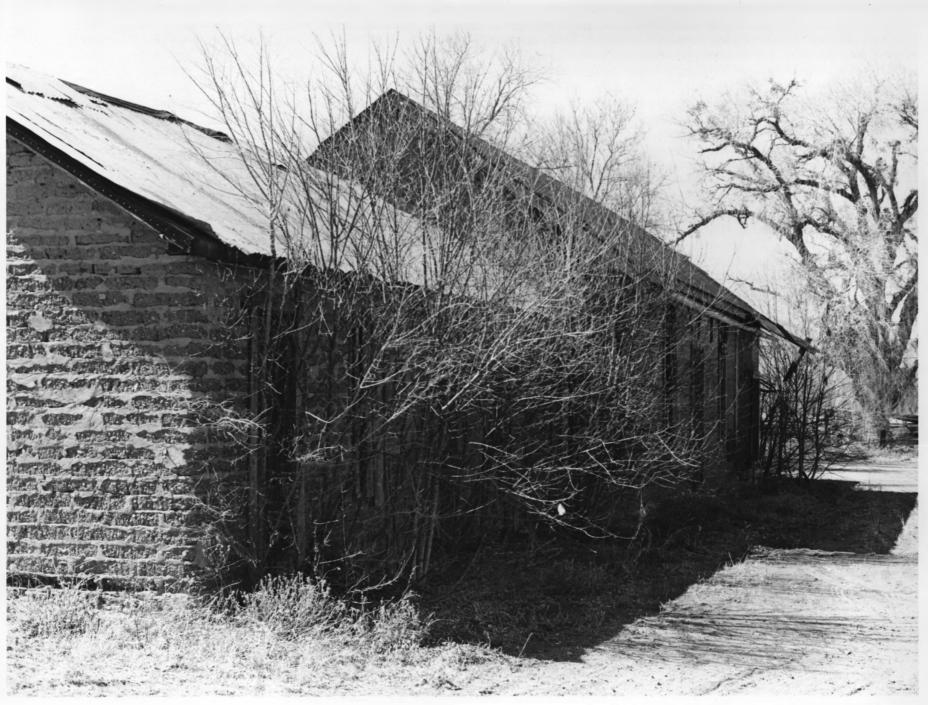

L.C. Ranch; Gila, New Mexico DEC 6 1978 Richard Federici March, 1977 New Mexico Historic Preservation view to the west of Ranch Post Office and store. OCT 1 9 1978 Photo #1

```
L.C. Ranch; Gila, New Mexico
Richard Federici
                             DEC 6
March, 1977
New Mexico Historic Preservation Program
view to the north of Ranch House front
facade.
            OCT 1 9 1978
                                Photo #2
```