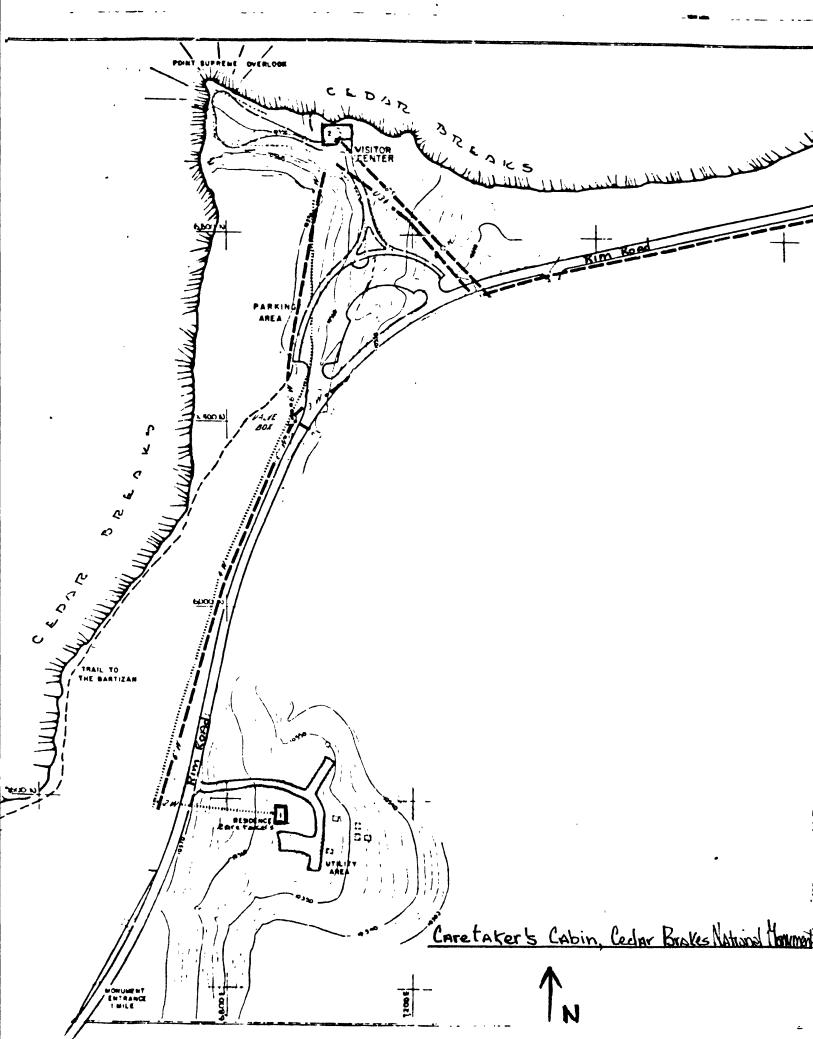

## DESCRIBE THE PRESENT AND ORIGINAL (IF KNOWN) PHYSICAL APPEARANCE

The Caretaker's Cabin, Cedar Breaks National Monument, is located off Rim Road in the southeast corner of the monument. The cabin is surrounded by pine, fir, Engelmann spruce, and subalpine wildflowers.

Built in 1937 as a Civilian Conservation Corps project, the one story, two room, L-plan building has 700 square feet with a 102 square foot covered porch. The log constructed building is on a stone masonry foundation. The walls are brown painted peeled log with saddlenotched corners and buttressed log crowning. A battered stone masonry chimney is on one end; another stone masonry chimney is on the opposite end of the cabin. The wood shingled gable roof has exposed peeled log rafter ends and purlins. The inset covered porch has a stone floor. The windows are double hung, four light casement. Originally the cabin had board and batten shutters. The interior spaces were altered and the living room fireplace was sealed in 1954. These changes have not lessened the integrity of the building in conveying the expression of architectural design and construction technology. The building retains the essential features of the 1930's. The building is onlike original location; it is in fair condition. The building is used for seasonal housing.