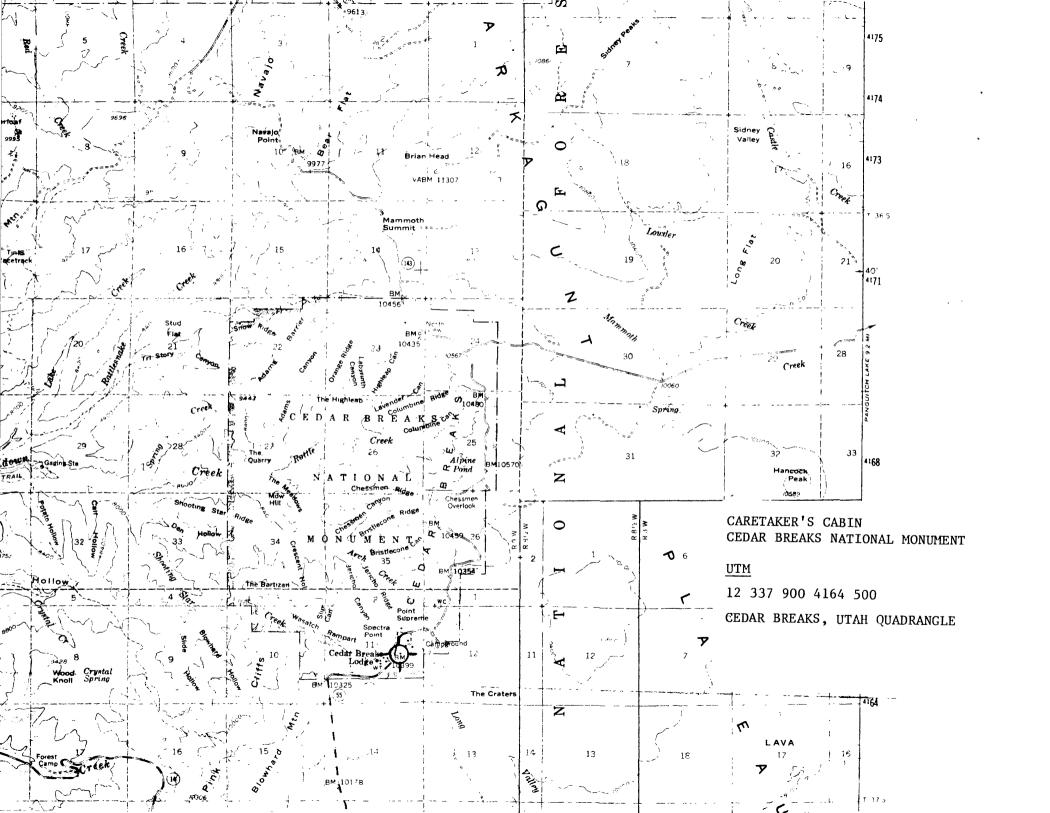

## DESCRIBE THE PRESENT AND ORIGINAL (IF KNOWN) PHYSICAL APPEARANCE

The Caretaker's Cabin, Cedar Breaks National Monument, is located off Rim Road in the southeast corner of the monument. The cabin is surrounded by pine, fir, Engelmann spruce, and subalpine wildflowers.