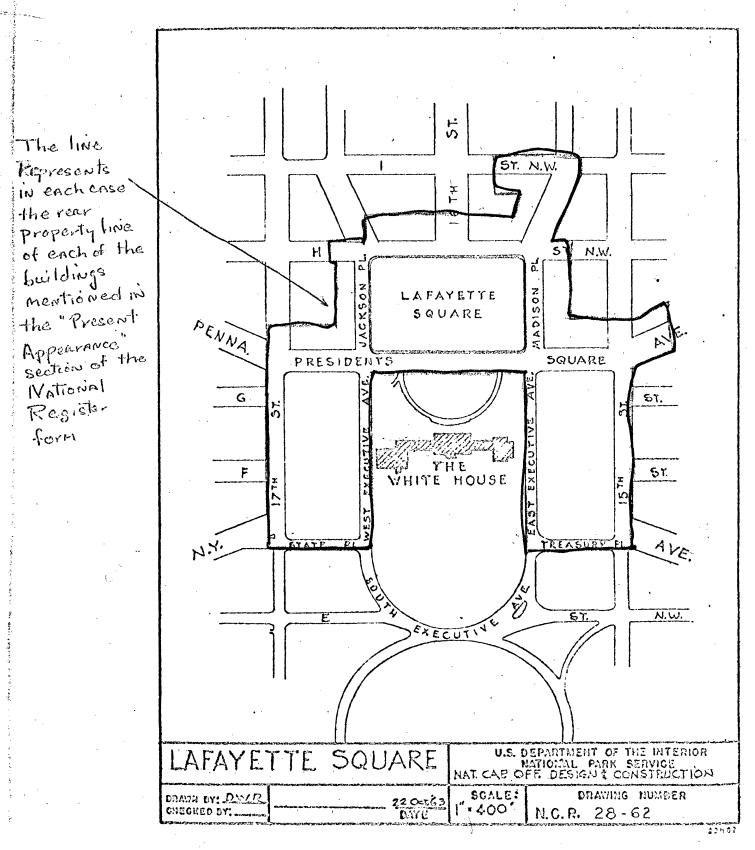

DESCRIBE THE PRESENT AND ORIGINAL (if known) PHYSICAL APPEARANCE

At the north end of the district is Lafayette Park, a rectangular tract of land of 6.96 acres. From north to south it masures 420.67 feet and from east to west 722.7 feet. The dominant features of the park are statues honoring American war heroes Gen. Andrew Jackson (completed in 1853), General Lafayette (1891), General Rochambeau (1902), General Thaldeus Koscuiszko (1910), and General von Stueben (1910). See attached plan.

Surrounding Lafayette Park and adjacent to it are a number of buildings of special historical and architectural interest. In the southwest corner of the district, at Pennsylvania and 17th Street, is the Executive Office Building (designed by A. B. Mullet and built 1871-1888), sometimes known as the Old State, War, and Navy Building. On the opposite side of the White House (omitted from the district) in the southeast corner is the Treasury Building (Robert Mills and Thomas Ustick Walters, 1836-1869), the oldest of the government's departmental buildings. On the north side of Pennsylvania Avenue, across the street from the Executive Office-Building, are the Renwick Gallery (James Renwick, 1859), built for William Corcoran, and the Blair-Lee Houses (1824, restored in 1931 by Waldon Faulkner), which are used for entertaining distributed visitors from foreign countries.

Facing Lafayette Park on Jackson Place are row houses dating from the 19th century, occasionally interrupted by reconstructed residences of a similar style. Despite a latitude of variations the houses have a compatibility and cohesiveness of scale, texture, materials, colors, voids, and rhythm. Of greatest interest is the Decatur House (a National Historic Landmark, Benjamin H. Latrobe, 1818), the first private home built on Lafayette Square.

Facing Lafayette Park on H Street, beginning at the northwest corner of the district, are the Chamber of Commerce Building (Cass Gilbert, 1925); the Hay-Adams Hotel, built on the site of the homes of John Hay and Henry Adams; St. John's Church (a National Historic Landmark, Benjamin Latrobe, 1816; James Renwick, 1883), sometimes called the "Church of the Presidents; St. John's Parish House (1822-1834), which at one time served as the British Embassy; and the Veterans Administration Building (James A. Wetmore, 1918).

Facing Lafayette Park on Madison Place, beginning at the north-east corner of the distric, are the Cutts-Madison House (1820), a simple Federal residence occupied by Dolly Madison in her later years; the old Cosmos Club Annex (1904); the Tayloe-Cameron House (1818), which became known as the "Little White House," when owned by "Boss Hanna" (Senator Mark Hanna of Ohio), one of the most powerful men in Washington in his day; the United States Court of Claims Building 1965; and the Treasury Annex (Cass Gilbert, 1919), which with the Chamber of Commerce Building represent the only completed portions of a plan to unify the architecture of Lafayette Square in the manner of the older Treasury Department.

Fig. 2.--Lafayette Square in relation to the White House Neighborhood.