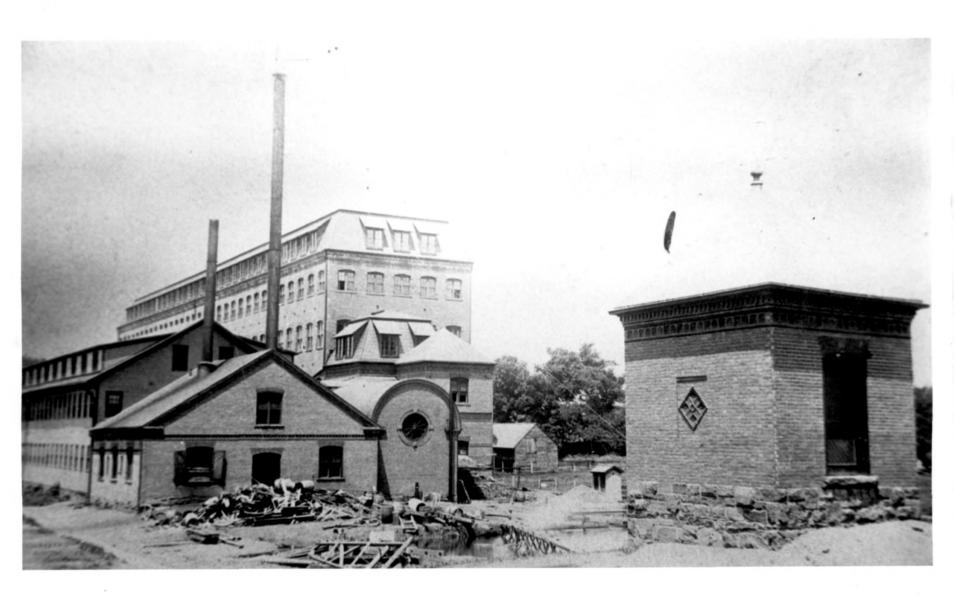

Negative: Connecticut Historical Commission

VIEW NORTH TOWARD LINK Photograph 10

Meriden Curtain Fixture Co. Meriden, CT Photo privately owned D. Ransom Copy, 10/85 Negative: Connecticut Historical Commission VIEW NORTHWEST, c. 1892