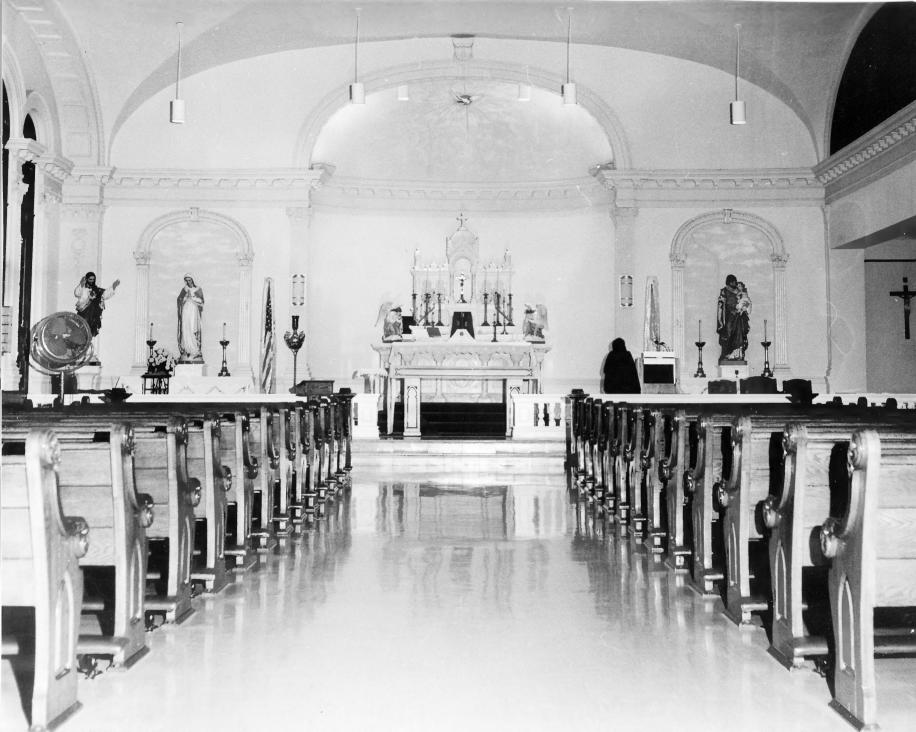

|                                                |                                                                     |  |  |
| Vie                      | ew of 1900 facade of Cardo                                                                                                                  | me taken from                                  | south.                                                              |  |  |
| t                        | 406 PROPERTY OF                                                                                                                             | THE NATION                                     | L REGISTER Photo 3                                                  |  |  |

U.S. GOVERNMENT PRINTING OFFICE: 876-167



| Form No.    | 10-301a   | UNITED STATES DEPARTMENT O           |        | E INTERIO | DR        | STATE      |                        |