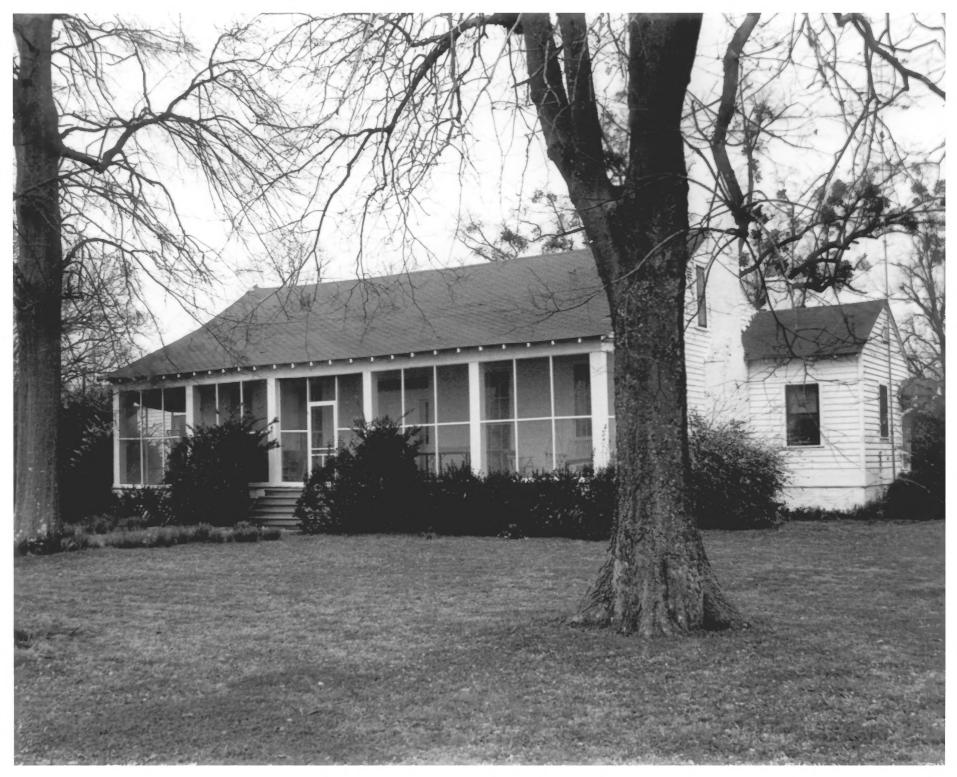

DATE OF PHOTO January, 1975

NEGATIVE FILED AT

Jackson, Mississippi

4 IDENTIFICATION

DESCRIBE VIEW, DIRECTION, ETC. IF DISTRICT, GIVE BUILDING NAME & STREET

рното по

View of South front

#282