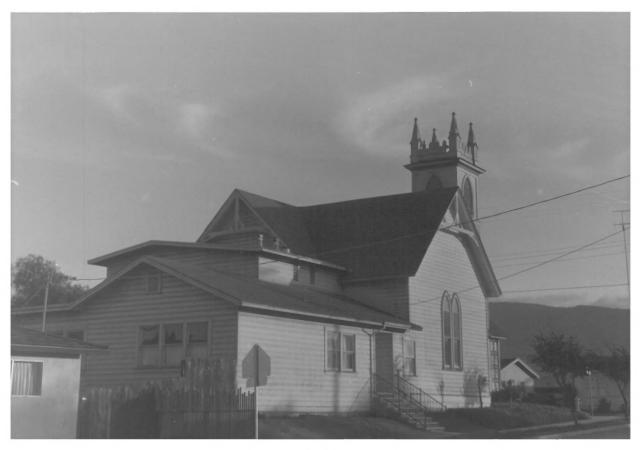

west & south

Photograph 2 of #4

COMMUNITY CHURCH OF GONZALES BUILDING 4th & Day Sts - Gonzales Ca. 93926 Monterey County Photographer - John Washburn June 7, 1982 Negative at church office - 301 - 4th St. Gonzales, Ca. 93926 West side - photographer facing east