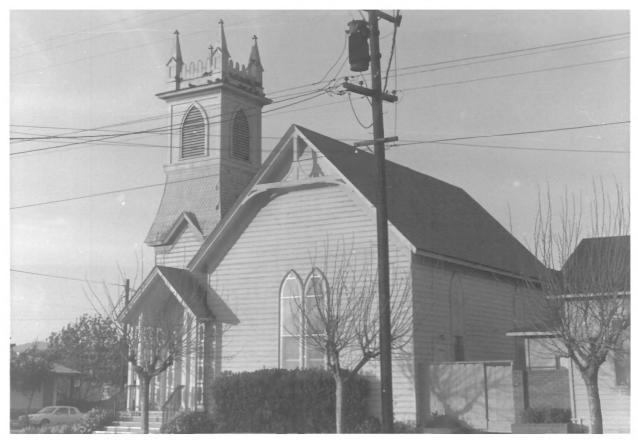

```
COMMUNITY CHURCH OF GONZALES BUILDING
4th & Day Sts - Gonzales, Ca. 93926
Monterey County
Photographer - John Washburn
June 7, 1982
Negative at church office - 301 - 4th St.
                          Gonzales, Calif. 93926
```

West & South sides - Photographer facing east & north

Photograph of #4

COMMINITY CHURCH OF CONZALES BUILDING 4th & Day Sts. - Gonzales, Ca. 93926 Monterey County Photographer - John Washburn June 7, 1982 Negative as church office - 301 - 4th St. Gonaales, Calif. 93926 East & North sides - Photographer facing