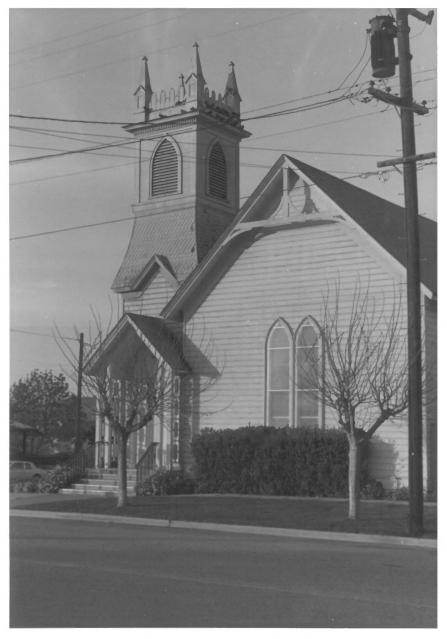

Photograph 3 of #4

COMMUNITY CHURCH OF GONZALES BUILDING 4th & Day Sts. - Gonzales, Ca. 93926 Monterey County Photographer - John John Washburn June 7, 1982 Negative at church office - 301 4th St. Gonzales, Ca. 93926