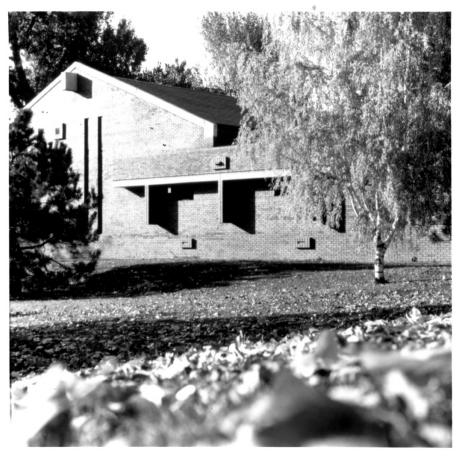

DENVER PARK AND PARKUAY SYSTEM Denver County, Colorado Date: 1984

Photographer: Don Etter Negatives: Don Etter

Washington Park View looking north - Denver Fire House

Photo 54 of 73