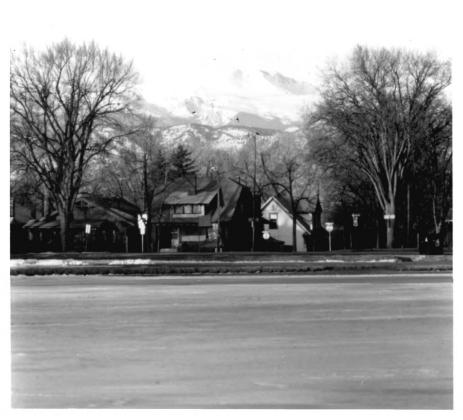

Denver Park & Parkway System Denver County, CO Gloria Mills March 1986 Negatives: OAHP, 1300 Broadway, Denver, CO Roll #2 Washington Park View looking south Photo # 47E

Denver County, Colorado Date: 1985 Photographer: Don Etter Negatives: Don Etter Washington Park

DENVER PARK AND PARKWAY SYSTEM

View looking west - City Ditch & concrete bridge (south of boat house)

Photo 48 of 73

DENVER PARK AND PARKWAY SYSTEM Denver County, Colorado Date: 1984 Photographer: Don Etter Negatives: Don Etter Washington Park