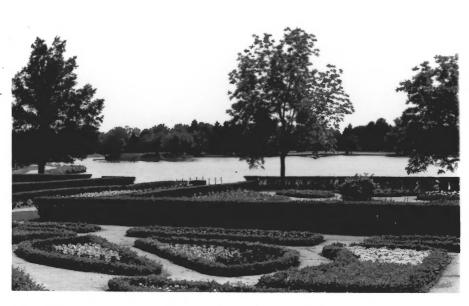

View looking - The Great Meadow

Photo 49 of 73

Denver Park & Parkway System Denver County, CO Gloria Mills March 1986 Negatives: OAHP, 1300 Broadway, Denver, CO Roll #4 Washington Park View looking south Photo # 49A