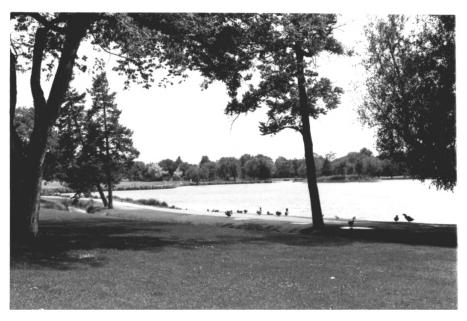

DENVER PARK AND PARKWAY SYSTEM
Denver County, Colorado

Date: 1985

Photo 51 of 73

Photographer: Don Etter
Negatives: Don Etter

Washington Park View looking southeast - From NE shore of Grasmere Lake

DENVER PARK AND PARKWAY SYSTEM Denver County, Colorado