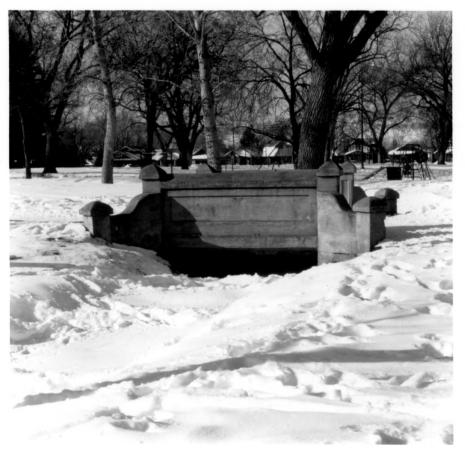

DENVER PARK AND PARKWAY SYSTEM

View looking west - City Ditch & concrete bridge (south of boat house)

Photo 48 of 73

DENVER PARK AND PARKWAY SYSTEM Denver County, Colorado Date: 1984 Photographer: Don Etter Negatives: Don Etter Washington Park