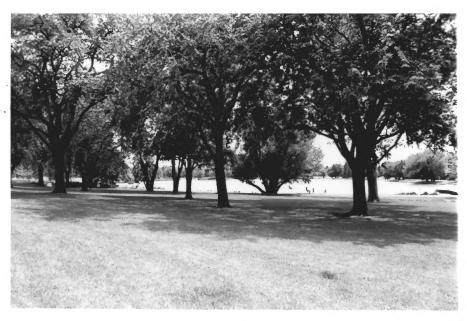

DENVER PARK AND PARKWAY SYSTEM

View looking west - City Ditch & concrete bridge (south of boat house)

Photo 48 of 73

DENVER PARK AND PARKWAY SYSTEM Denver County, Colorado Date: 1984 Photographer: Don Etter Negatives: Don Etter Washington Park

View looking - The Great Meadow

Photo 49 of 73

Denver Park & Parkway System Denver County, CO Gloria Mills March 1986 Negatives: OAHP, 1300 Broadway, Denver, CO Roll #4 Washington Park View looking south Photo # 49A