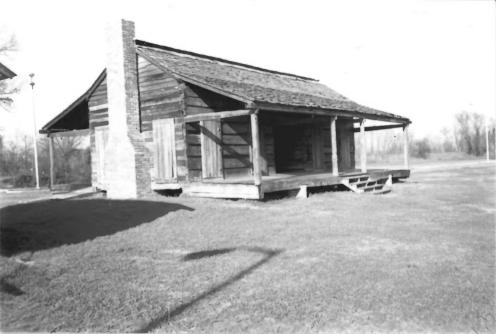

Thrasher House Shreveport, Caddo Parish, LA Donna Fricker IA State Historic Preservation Office March 1987 Photo #1 Northwest

Thrasher House Shreveport, Caddo Parish, LA Winnie Ouerbes 44 Spring Lake Way, Shreveport, LA 71106 January 1937 Photo #2 North