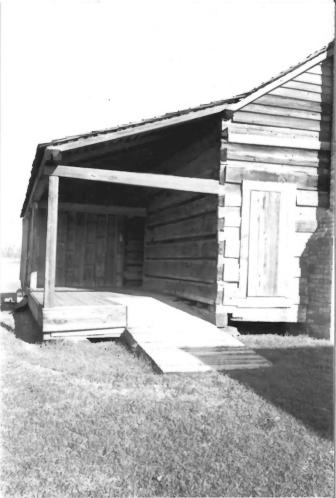

## Thrasher House Shreveport, Caddo Parish, LA Winnie Querbes 44 Spring Lake Way, Shreveport, LA 71106 January 1987 Photo #3 East

Thrasher House Shreveport, Caddo Parish, LA Donna Fricker LA State Historic Preservation Office March 1987 Photo #4 Interior View