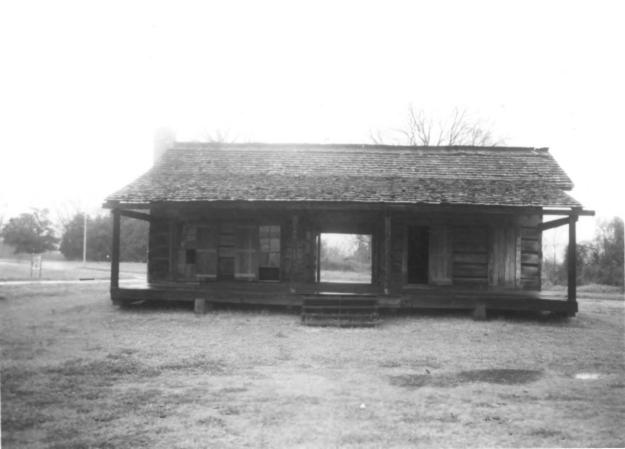

Thrasher House Shreveport, Caddo Parish, LA Donna Fricker IA State Historic Preservation Office March 1987 Photo #1 Northwest

Thrasher House Shreveport, Caddo Parish, LA Winnie Ouerbes 44 Spring Lake Way, Shreveport, LA 71106 January 1937 Photo #2 North