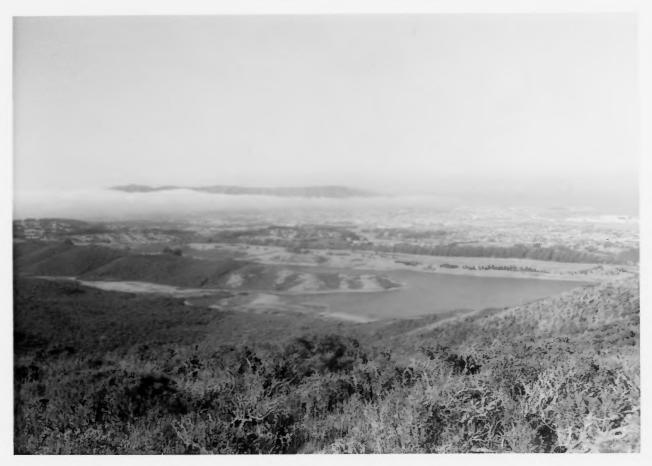

View towards Southwest, site of two knolls.

> UNITED STATES DEPARTMENT OF THE INTERIOR NATIONAL PARK SERVICE