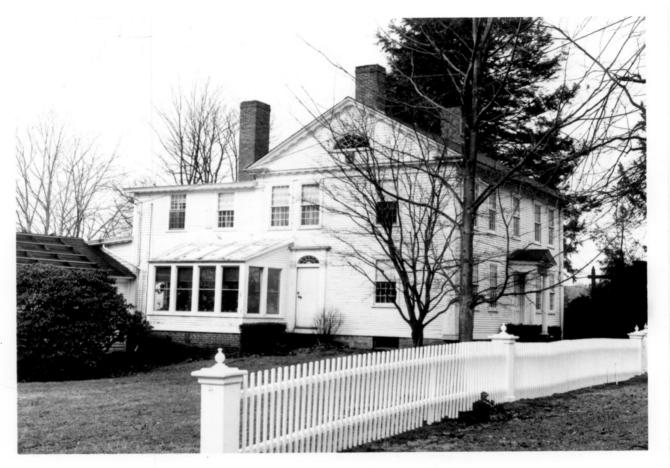

| (Type all entries - attach to or enclose with photograph) | 6\17/1 2 2 SEP 1972                                |
|-----------------------------------------------------------|----------------------------------------------------|
| I. NAME                                                   | 6)                                                 |
| çоммон: Amasa Day House                                   | \\ \mathrea{2}{2}\\\\\\\\\\\\\\\\\\\\\\\\\\\\\\\\\ |
| AND/OR HISTORIC:                                          | 2 2 2 2 2                                          |
| 2. LOCATION                                               | 十名なる名目                                             |
| STREET AND NUMBER:                                        | 7 90 600                                           |
| Plains Road                                               | 图 第 3                                              |
| CITY OR TOWN:                                             |                                                    |
| East Haddam                                               | (2)                                                |
| STATE: CODE COUNTY:                                       | CODE                                               |
| Connecticut 09 Midd                                       | lesex 007                                          |
| PHOTO REFERENCE                                           |                                                    |
| рното скеріт: Susan Babbitt                               |                                                    |
| DATE OF PHOTO: February, 1972                             |                                                    |
| NEGATIVE FILED AT:                                        |                                                    |
| Connecticut Historical Commission, 54 Pratt S             | treet Hartford Conn                                |
| 4. IDENTIFICATION                                         | ,                                                  |
| DESCRIBE VIEW, DIRECTION, ETC.                            |                                                    |
| South side of the house, taken from southeast             | toward northwest.                                  |
|                                                           |                                                    |
|                                                           |                                                    |
|                                                           |                                                    |