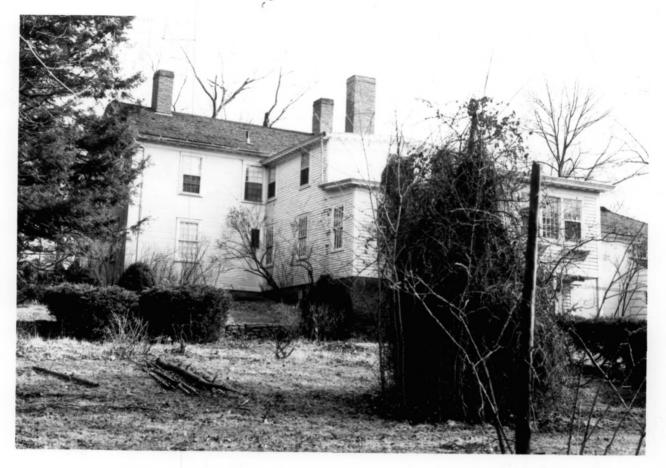

| (Type all entries - attach to or enclose with photograph)  1. NAME  COMMON: Amasa Day House AND/OR HISTORIC:  2. LOCATION  STREET AND NUMBER: Plains Road CITY OR TOWN: East Haddam  STATE: Connecticut  O9 Middlesex  O07  PHOTO REFERENCE PHOTO CREDIT: Susan Babbitt DATE OF PHOTO: February, 1972 NEGATIVE FILED AT:                                                                   | (Type all entries - attach to or enclose with photograph)  1. NAME    COMMON: Amasa Day House   Name   Amb/or Historic:                                                                                                                                                                                                                                                                            | NATIONAL REGISTER OF H PROPERTY PHOTOGRAI | IISTORIC PLA                           | Middleso<br>FOR   | ex<br>R NPS USE ONLY |
|--------------------------------------------------------------------------------------------------------------------------------------------------------------------------------------------------------------------------------------------------------------------------------------------------------------------------------------------------------------------------------------------|----------------------------------------------------------------------------------------------------------------------------------------------------------------------------------------------------------------------------------------------------------------------------------------------------------------------------------------------------------------------------------------------------|-------------------------------------------|----------------------------------------|-------------------|----------------------|
| I. NAME  COMMON: Amasa Day House AND/OR HISTORIC:  2. LOCATION  STREET AND NUMBER: Plains Road CITY OR TOWN:  East Haddam  STATE: Connecticut  O9 Middlesex  O07  PHOTO REFERENCE PHOTO CREDIT: Susan Babbitt DATE OF PHOTO: February, 1972 NEGATIVE FILED AT: Connecticut Historical Commission, 5/1 Pratt Street, Hartford, Connecticut  4. DENTIFICATION DESCRIBE VIEW, DIRECTION, ETC. | I. NAME  COMMON: Amasa Day House AND/OR HISTORIC:  2. LOCATION  STREET AND NUMBER:  Plains Road  CITY OR TOWN:  East Haddam  STATE:  Connecticut  O9 Middlesex  O7  PHOTO REFERENCE  PHOTO CREDIT: Susan Babbitt  DATE OF PHOTO: February, 1972  NEGATIVE FILED AT:  Connecticut Historical Commission, 5/1 Pratt Street, Hartford, Connecticut  4. IQENTIFICATION  DESCRIBE VIEW, DIRECTION, ETC. | (Type all entries - attach to or en       | close with photo                       | ofranh) Y         |                      |
| AND/OR HISTORIC:  2. LOCATION  STREET AND NUMBER:  Plains Read  CITY OR TOWN:  East Haddam  STATE:  Connecticut  O9 Middlesex  O00  3. PHOTO REFERENCE  PHOTO CREDIT: Susan Babbitt  DATE OF PHOTO: February, 1972  NEGATIVE FILED AT:  Connecticut Historical Commission, 5): Pratt Street, Hartford, Connecticut  4. IDENTIFICATION  DESCRIBE VIEW, DIRECTION, ETC.                      | AND/OR HISTORIC:  2. LOCATION  STREET AND NUMBER:  Plains Read  CITY OR TOWN:  East Haddam  STATE:  Connecticut  O9 Middlesex  O7  3. PHOTO REFERENCE  PHOTO CREDIT: Susan Babbitt  DATE OF PHOTO: February, 1972  NEGATIVE FILED AT:  Connecticut. Historical Commission, 5/1 Pratt Street, Hartford, Connecticut.  4. IDENTIFICATION  DESCRIBE VIEW, DIRECTION, ETC.                             | 1. NAME                                   | A 53                                   | 2 7 200           | 1 1314               |
| AND/OR HISTORIC:  2. LOCATION  STREET AND NUMBER:  Plains Road  CITY OR TOWN:  East Haddam  STATE:  Connecticut  O9 Middlesex  3. PHOTO REFERENCE  PHOTO CREDIT: Susan Babbitt  DATE OF PHOTO: February, 1972  NEGATIVE FILED AT:  Connecticut Historical Commission, 5): Pratt Street, Hartford, Connecticut  4. IDENTIFICATION  DESCRIBE VIEW, DIRECTION, ETC.                           | AND/OR HISTORIC:  2. LOCATION  STREET AND NUMBER:  Plains Road  CITY OR TOWN:  East Haddam  STATE:  Commecticut  O9 Middlesex  O07  3. PHOTO REFERENCE  PHOTO CREDIT: Susan Babbitt  DATE OF PHOTO: February, 1972  NEGATIVE FILED AT:  Connecticut Historical Commission, 5/1 Pratt Street, Hartford, Connecticut  4. IDENTIFICATION  DESCRIBE VIEW, DIRECTION, ETC.                              | common: Amasa Day House                   | N 50                                   | - 25              |                      |
| Plains Road CITY OR TOWN:  East Haddam STATE:  Connecticut  O9 Middlesex  O07  PHOTO REFERENCE PHOTO CREDIT: Susan Babbitt DATE OF PHOTO: February, 1972 NEGATIVE FILED AT:  Connecticut. Historical Commission, 5) Pratt Street, Hartford, Connecticut DESCRIBE VIEW, DIRECTION, ETC.                                                                                                     | Plains Road CITY OR TOWN:  East Haddam STATE:  Connecticut  O9 Middlesex  O07  PHOTO REFERENCE  PHOTO CREDIT: Susan Babbitt  DATE OF PHOTO: February, 1972  NEGATIVE FILED AT:  Connecticut Historical Commission, 5) Pratt Street, Hartford, Connecticut  DESCRIBE VIEW, DIRECTION, ETC.                                                                                                          |                                           | 1 18                                   | 6 73, 100         |                      |
| Plains Read CITY OR TOWN:  East Haddam STATE:  Connecticut  O9 Middlesex  O07  PHOTO REFERENCE  PHOTO CREDIT: Susan Babbitt  DATE OF PHOTO: February, 1972  NEGATIVE FILED At:  Connecticut. Historical Commission, 5): Pratt Street, Hartford, Connecticut  DENTIFICATION  DESCRIBE VIEW, DIRECTION, ETC.                                                                                 | Plains Road CITY OR TOWN:  East Haddam STATE:  Connecticut  O9 Middlesex  O07  PHOTO REFERENCE  PHOTO CREDIT: Susan Babbitt  DATE OF PHOTO: February, 1972  NEGATIVE FILED At:  Connecticut Historical Commission, 5) Pratt Street, Hartford, Connecticut  DENTIFICATION  DESCRIBE VIEW, DIRECTION, ETC.                                                                                           | 2. LOCATION                               | 12                                     | C/4/2/2           |                      |
| CITY OR TOWN:  East Haddam  STATE:  Code County:  Connecticut  O9 Middlesex  O07  3. PHOTO REFERENCE  PHOTO CREDIT: Susan Babbitt  DATE OF PHOTO: February, 1972  NEGATIVE FILED AT:  Connecticut Historical Commission, 5): Pratt Street, Hartford, Connecticut  IDENTIFICATION  DESCRIBE VIEW, DIRECTION, ETC.                                                                           | CITY OR TOWN:  East Haddam  STATE:  Code County:  Connecticut  O9 Middlesex  O7  PHOTO REFERENCE  PHOTO CREDIT: Susan Babbitt  DATE OF PHOTO: February, 1972  NEGATIVE FILED AT:  Connecticut Historical Commission, 5) Pratt Street, Hartford, Connecticut  IDENTIFICATION  DESCRIBE VIEW, DIRECTION, ETC.                                                                                        | STREET AND NUMBER:                        | \\\\\\\\\\\\\\\\\\\\\\\\\\\\\\\\\\\\\\ | 3 0 0             |                      |
| East Haddam  STATE:  Connecticut  O9 Middlesex  O07  3. PHOTO REFERENCE  PHOTO CREDIT: Susan Babbitt  DATE OF PHOTO: February, 1972  NEGATIVE FILED AT:  Connecticut. Historical Commission, 5/1 Pratt Street, Hartford, Connecticut  DENTIFICATION  DESCRIBE VIEW, DIRECTION, ETC.                                                                                                        | East Haddam  STATE:  Connecticut  O9 Middlesex  O7  3. PHOTO REFERENCE  PHOTO CREDIT: Susan Babbitt  DATE OF PHOTO: February, 1972  NEGATIVE FILED AT:  Connecticut. Historical Commission, 5) Pratt Street, Hartford, Connecticut  DESCRIBE VIEW, DIRECTION, ETC.                                                                                                                                 | Plains Road                               | CITY                                   |                   |                      |
| Connecticut  Connecticut  O9 Middlesex  O7  3. PHOTO REFERENCE  PHOTO CREDIT: Susan Babbitt  DATE OF PHOTO: February, 1972  NEGATIVE FILED AT:  Connecticut. Historical Commission, 5) Pratt Street, Hartford, Connecticut  DENTIFICATION  DESCRIBE VIEW, DIRECTION, ETC.                                                                                                                  | Connecticut  Connecticut  O9 Middlesex  O07  3. PHOTO REFERENCE  PHOTO CREDIT: Susan Babbitt  DATE OF PHOTO: February, 1972  NEGATIVE FILED AT:  Connecticut Historical Commission, 5) Pratt Street, Hartford, Connecticut  DENTIFICATION  DESCRIBE VIEW, DIRECTION, ETC.                                                                                                                          | CITY OR TOWN:                             | 111                                    | 1110              |                      |
| Connecticut  3. PHOTO REFERENCE  PHOTO CREDIT: Susan Babbitt  DATE OF PHOTO: February, 1972  NEGATIVE FILED At:  Connecticut Historical Commission, 5) Pratt Street, Hartford, Connecticut DENTIFICATION  DESCRIBE VIEW, DIRECTION. ETC.                                                                                                                                                   | Connecticut  3. PHOTO REFERENCE  PHOTO CREDIT: Susan Babbitt  DATE OF PHOTO: February, 1972  NEGATIVE FILED At:  Connecticut Historical Commission, 5) Pratt Street, Hartford, Connecticut DENTIFICATION  DESCRIBE VIEW, DIRECTION, ETC.                                                                                                                                                           | East Haddam                               |                                        |                   | -                    |
| PHOTO REFERENCE  PHOTO CREDIT: Susan Babbitt  DATE OF PHOTO: February, 1972  NEGATIVE FILED AT:  Connection Historical Commission, 5) Pratt Street, Hartford, Connection  4. DENTIFICATION  DESCRIBE VIEW, DIRECTION, ETC.                                                                                                                                                                 | PHOTO REFERENCE  PHOTO CREDIT: Susan Babbitt  DATE OF PHOTO: February, 1972  NEGATIVE FILED AT:  Connection Historical Commission, 5) Pratt Street, Hartford, Connection  4. DENTIFICATION  DESCRIBE VIEW, DIRECTION, ETC.                                                                                                                                                                         | STATE:                                    | CODE                                   | COUNTY:           | COD                  |
| PHOTO CREDIT: Susan Babbitt  DATE OF PHOTO: February, 1972  NEGATIVE FILED AT:  Connecticut Historical Commission, 5/1 Pratt Street, Hartford, Connecticut DENTIFICATION  DESCRIBE VIEW, DIRECTION, ETC.                                                                                                                                                                                   | PHOTO CREDIT: Susan Babbitt  DATE OF PHOTO: February, 1972  NEGATIVE FILED AT:  Connecticut Historical Commission, 5/1 Pratt Street, Hartford, Connecticut DENTIFICATION  DESCRIBE VIEW, DIRECTION, ETC.                                                                                                                                                                                           |                                           | 09                                     | Middlesex         | 00'                  |
| DATE OF PHOTO: February, 1972  NEGATIVE FILED AT:  Connecticut Historical Commission, 5) Pratt Street, Hartford, Connecticut Dentification  Describe View, Direction, etc.                                                                                                                                                                                                                 | DATE OF PHOTO: February, 1972  NEGATIVE FILED AT:  Connecticut Historical Commission, 5) Pratt Street, Hartford, Connecticut  DENTIFICATION  DESCRIBE VIEW, DIRECTION, ETC.                                                                                                                                                                                                                        | 3. PHOTO REFERENCE                        |                                        |                   |                      |
| Connecticut Historical Commission, 5) Pratt Street, Hartford, Connecticut DENTIFICATION  DESCRIBE VIEW, DIRECTION, ETC.                                                                                                                                                                                                                                                                    | Connecticut Historical Commission, 5) Pratt Street, Hartford, Connecticut DENTIFICATION  DESCRIBE VIEW, DIRECTION, ETC.                                                                                                                                                                                                                                                                            | рното сверит: Susan Babbitt               |                                        |                   |                      |
| Connecticut Historical Commission, 5) Pratt Street, Hartford, Connecticut IDENTIFICATION  DESCRIBE VIEW, DIRECTION, ETC.                                                                                                                                                                                                                                                                   | Connecticut Historical Commission, 5) Pratt Street, Hartford, Connecticut IDENTIFICATION  DESCRIBE VIEW, DIRECTION, ETC.                                                                                                                                                                                                                                                                           | DATE OF PHOTO: February, 1972             |                                        |                   |                      |
| 4. IDENTIFICATION DESCRIBE VIEW, DIRECTION, ETC.                                                                                                                                                                                                                                                                                                                                           | 4. IDENTIFICATION  DESCRIBE VIEW, DIRECTION, ETC.                                                                                                                                                                                                                                                                                                                                                  |                                           |                                        |                   |                      |
| DESCRIBE VIEW, DIRECTION, ETC.                                                                                                                                                                                                                                                                                                                                                             | DESCRIBE VIEW, DIRECTION, ETC.                                                                                                                                                                                                                                                                                                                                                                     |                                           | ission, 5/1 P                          | ratt Street, Hart | ford, Connectic      |
|                                                                                                                                                                                                                                                                                                                                                                                            |                                                                                                                                                                                                                                                                                                                                                                                                    |                                           |                                        |                   |                      |
| Rear of the house, taken from west to east.                                                                                                                                                                                                                                                                                                                                                | Rear of the house, taken from west to east.                                                                                                                                                                                                                                                                                                                                                        | DESCRIBE VIEW, DIRECTION, ETC.            |                                        |                   |                      |
|                                                                                                                                                                                                                                                                                                                                                                                            |                                                                                                                                                                                                                                                                                                                                                                                                    | Rear of the house, taken from             | m west to ear                          | st.               |                      |