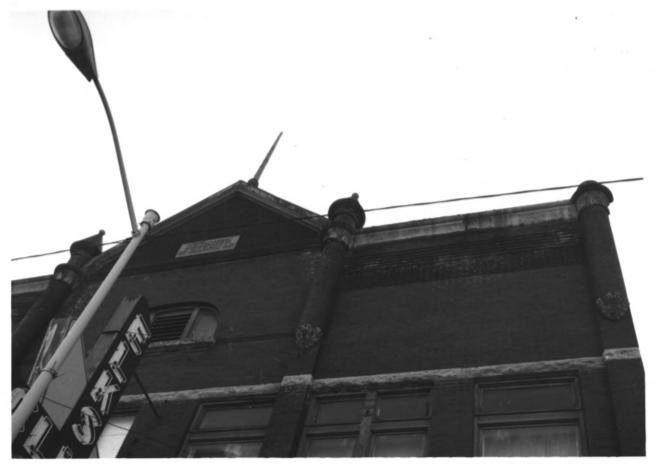

View of Parapet Photograph by: Melanie A. Betz Negative at the State Historical

Society of Wisconsin Photograph #2 of Two