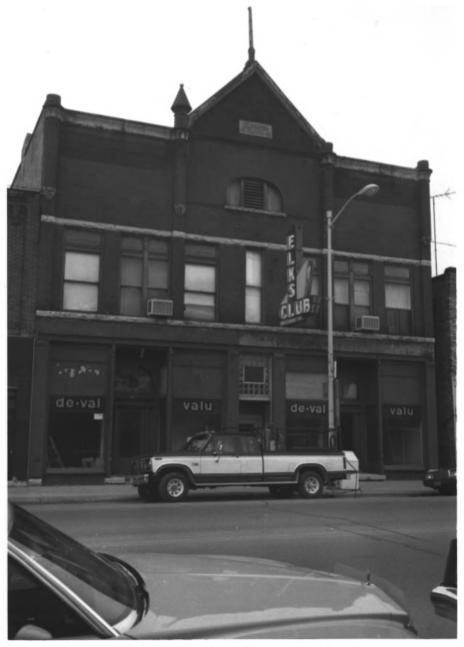

Historic Resources of Kaukauna Elk's Club Building (Lindauer Block) 137, 139, 141 E. Second Street Kaukauna, Wisconsin Outagamie County Lindquer Report May, 1983 View looking South

May, 1983

View looking South

Photograph by: Melanie A. Betz

Photograph #1 of Two

Negative at the State Historical

Society of Wisconsin

Historic Resources of Kaukauna Elk's Club Building (Lindauer Block) 137, 139, 141 E. Second Street Kaukauna, Wisconsin Outagamie County May, 1983 Inda ver + Myert Block