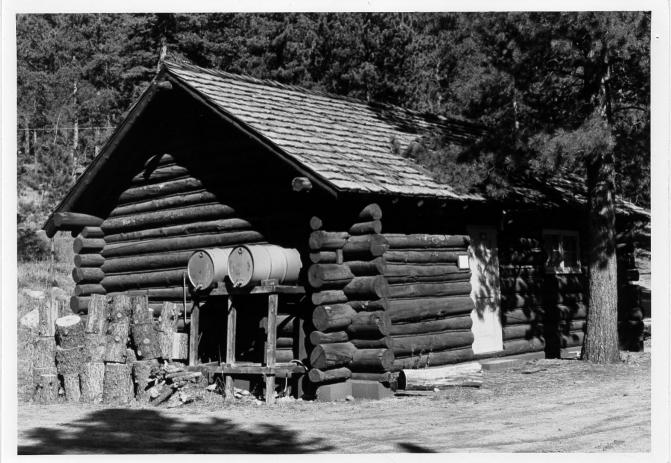

DATE: Summer 1985

PHOTOGRAPHER: McWilliams

NAME: Fall River Entrance Storage Building (HS-168)

LOCATION: Rocky Mountain National Park, Colorado

VIEW: Southwest

LOCATION OF NEGATIVE: National Park Service,

Rocky Mountain Regional Office, Denver, CO

DATE: Summer 1985

PHOTOGRAPHER: McWilliams

NAME: Fall River Entrance Office and Garage (HS-169)

LOCATION: Rocky Mountain National Park, Colorado

VIEW: Southwest

LOCATION OF NEGATIVE: National Park Service, Rôcky Mountain Regional Office, Denver, CO