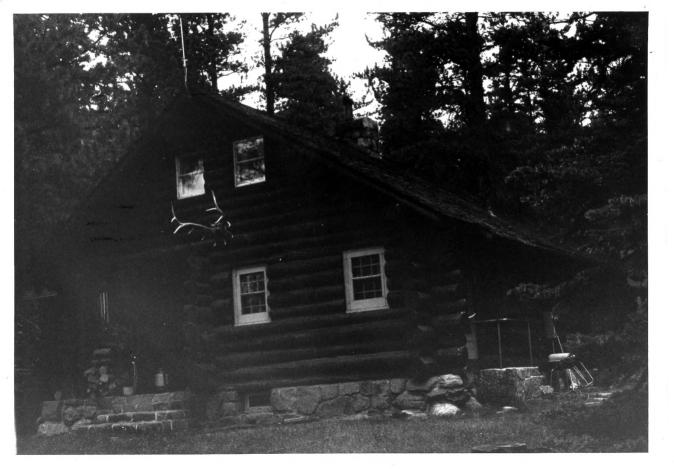

NAME: Fall River Entrance-Employee Residence (HS-44) LOCATION: Rocky Mountain National Park, Colorado

VIEW: Southeast

LOCATION OF NEGATIVE: National Park Service,

Rocky Mountain Regional Office, Denver, CO

DATE: Summer 1985

PHOTOGRAPHER: McWilliams

NAME: Fall River Entrance Storage Building (HS-168)

LOCATION: Rocky Mountain National Park, Colorado

VIEW: Southwest

LOCATION OF NEGATIVE: National Park Service,

Rocky Mountain Regional Office, Denver, CO