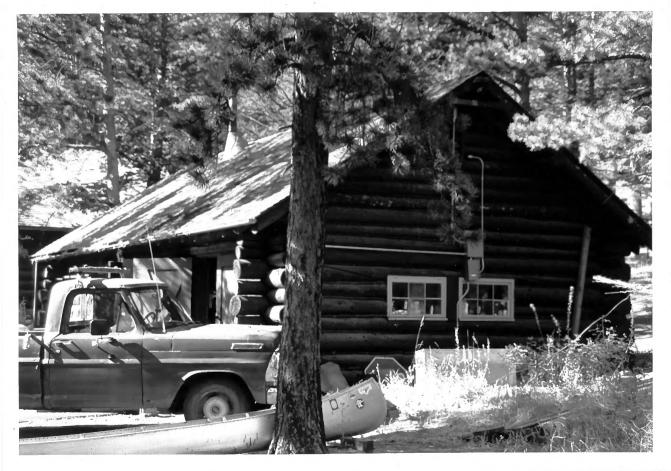

DATE: Summer 1985

PHOTOGRAPHER: McWilliams

NAME: Fall River Entrance Office and Garage (HS-169)

LOCATION: Rocky Mountain National Park, Colorado

VIEW: Southwest

LOCATION OF NEGATIVE: National Park Service, Rôcky Mountain Regional Office, Denver, CO

DATE: Summer 1985

PHOTOGRAPHER: McWilliams