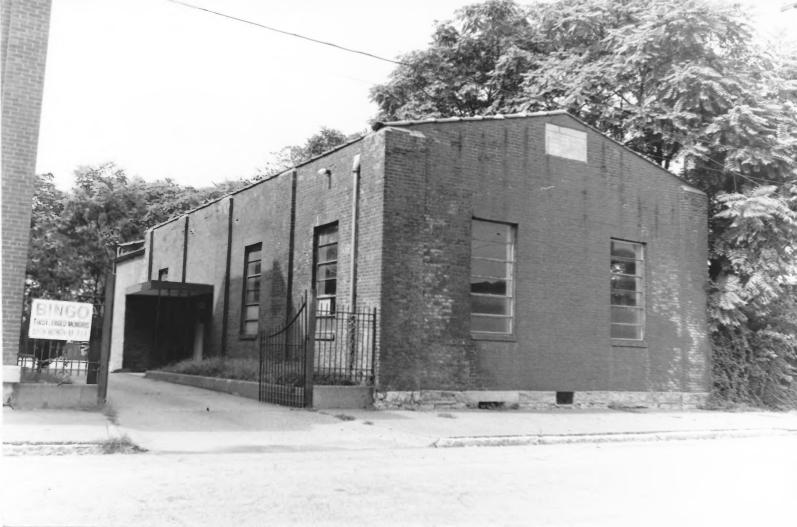

Photo 6. View of rectory, looking north.

JAN 28 1982

Hugh Foshee 9/80 Louisville Landmarks Comm.

Photo 7. View of old school, looking west from JAN 28 1997hirteenth Street.