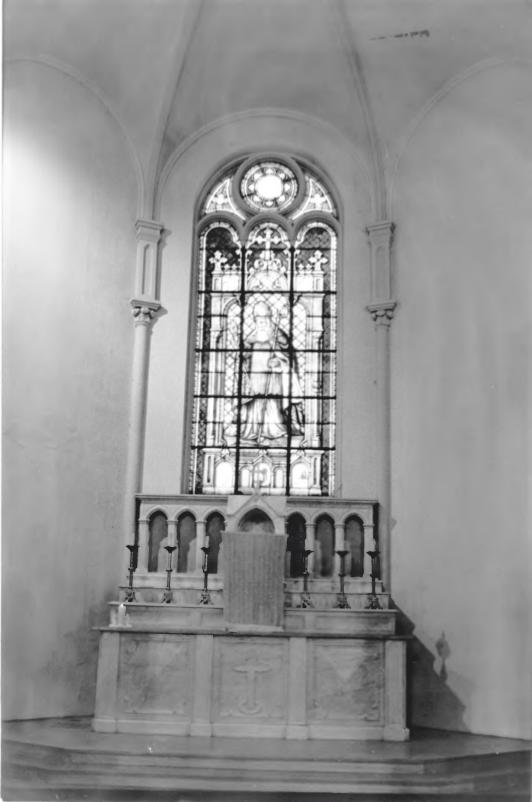

Photo 2. Interior view- main altar.

JAN 28 1982 87-24

St. Patrick's Church 1301 West Market Street Louisville, Jefferson, Kentucky 9/80. Hugh Foshee Louisville Landmarks Comm. Photo 3. Interior view- side altar, east.

JAN 2 8 1982 87-25

Hugh Foshee 9/80 Louisville Landmarks Comm.

Photo 4. Interior viewceiling. JAN 2 8 1982

Hugh Foshee Louisville Landmarks Comm.

Photo 5. Interior viewwest wall. JAN 28 1982

Hugh Foshee ... 7/79. Louisville Landmarks Comm.