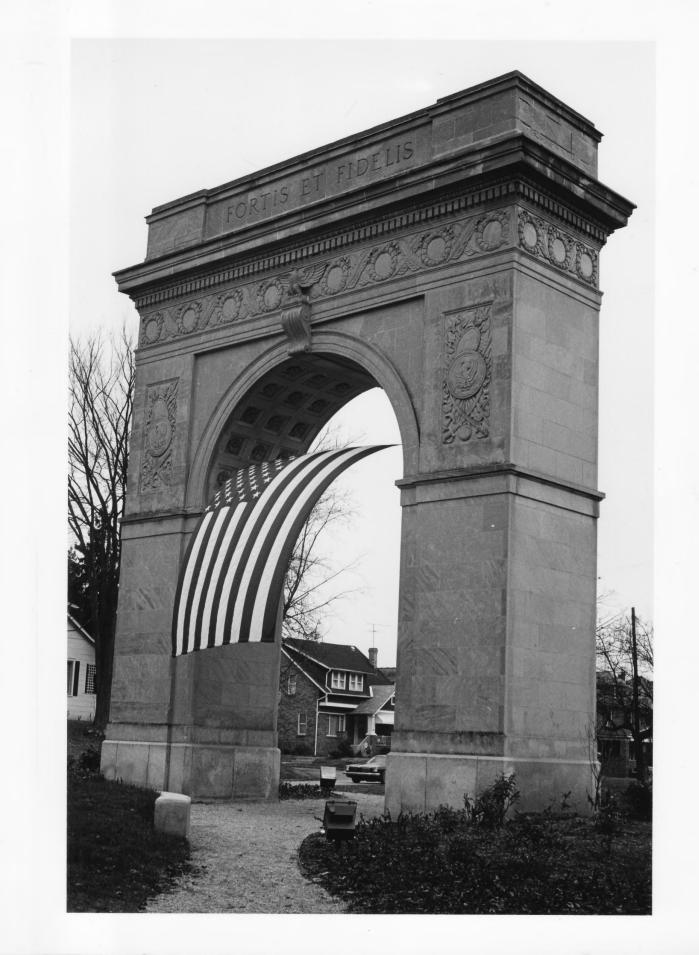

West elevation, close-up view APR 1 6 1981 Direction of photo: Looking Northeast Photo 2 og 3

Property name: Memorial Arch Location: Memorial Park, Memorial Boulevard ar and 11th Avenue, Huntington, Cabell County, WV Photo credit: Rodney S. Collins Date of photo: November 1980 Negative filed at: Dept. of Culture & History, Historic Preservation Unit, The Cultural Cente Capitol Complex, Charleston, WV 25305 Description of photo: Detail of spandrel, east elevation, showing West Virginia State Seal Direction of photo: Looking West APR 16 P1981 3 of 3