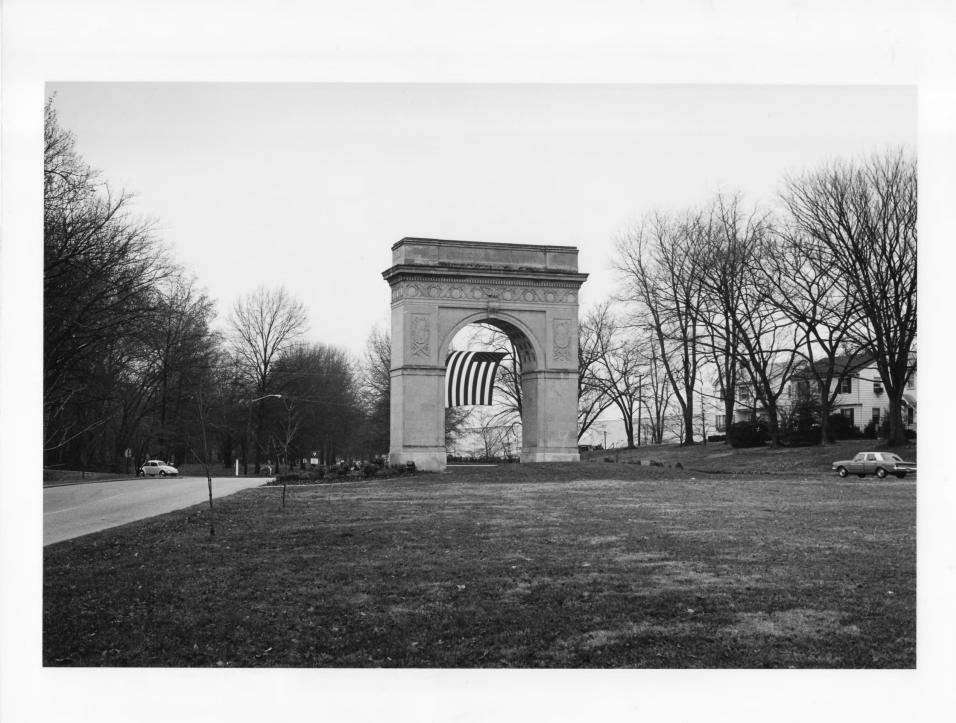

Property name: Memorial Arch Location: Memorial Park, Memorial Boulevard and 11th Avenue, Huntington Cabell County, WV Photo credit: Rodney S. Collins Date of photo: November 1980 Negative filed at: Dept. of Culture & History Historic Preservation Unit, the Cultural Center, Capitol Complex, Charleston, WV 2530 Description of photo:

East elevation, distant view Direction of photo: Looking West Photo 1 of 3

Property name: Memorial Arch Location: Memorial Park, Memorial Boulevard and 11th Avenue, Huntington, Cabell County, WV

Photo credit: Rodney S. Collins
Date of photo: November 1980
Negative filed at: Dept. of Culture & History
Historic Preservation Unit, The Cultural Cente
Capitol Complex, Charleston, WV 25305
Description of photo: