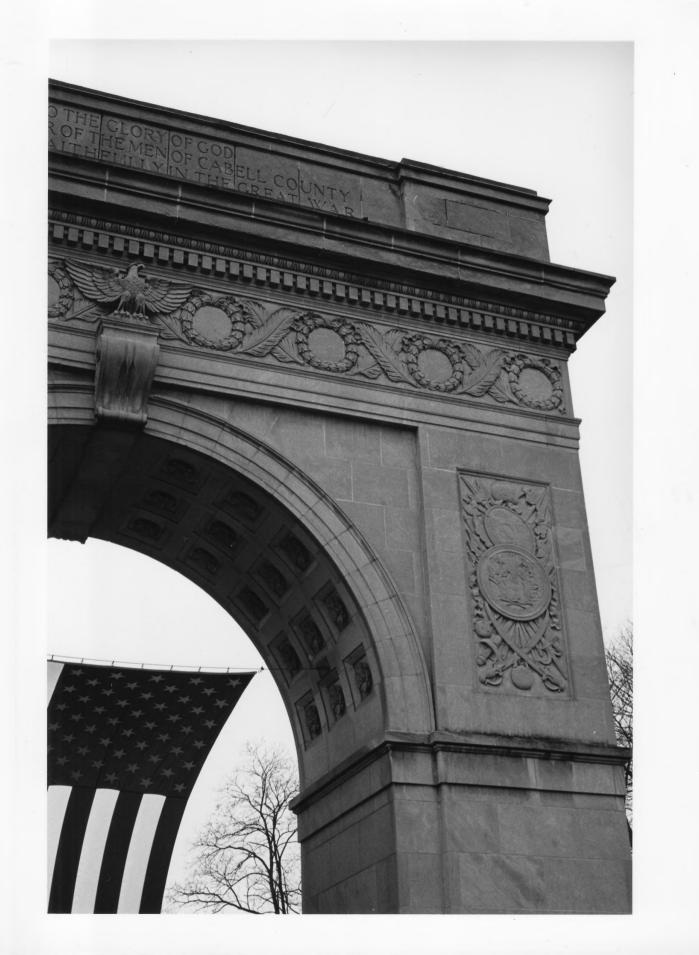

West elevation, close-up view APR 1 6 1981 Direction of photo: Looking Northeast Photo 2 og 3

Property name: Memorial Arch Location: Memorial Park, Memorial Boulevard ar and 11th Avenue, Huntington, Cabell County, WV Photo credit: Rodney S. Collins Date of photo: November 1980 Negative filed at: Dept. of Culture & History, Historic Preservation Unit, The Cultural Cente Capitol Complex, Charleston, WV 25305 Description of photo: Detail of spandrel, east elevation, showing West Virginia State Seal Direction of photo: Looking West APR 16 P1981 3 of 3