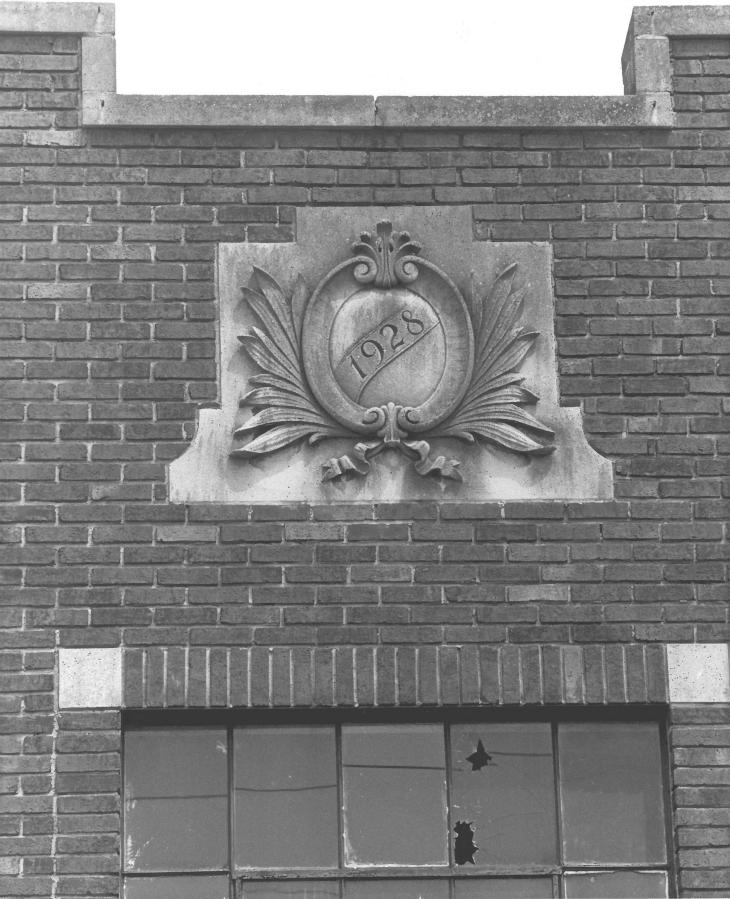

#### Detail, South Facade

Claussen's Bakery Richland County, S.C. John Bryan, May 20, I986 2330 Terrace Way, Col., S.C. 29205

Principal Entry, South Facade