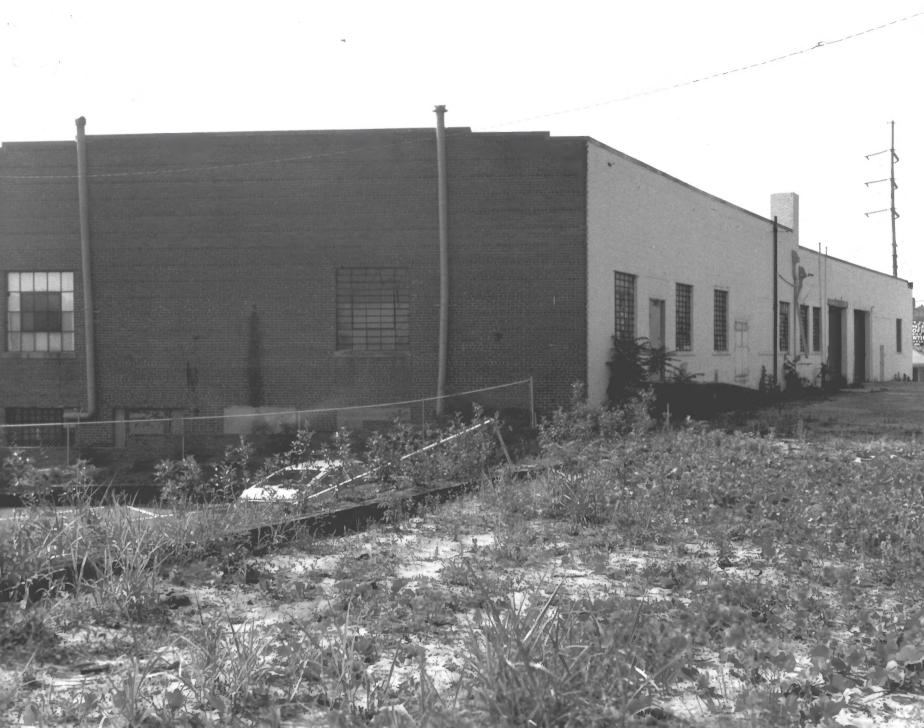

Fig. 7 Claussen's Bakery Richland County, S.C. John Bryan, May 20, 1986 2330 Terrace Way, Col., S.C. 29205 West Elevation, viewed from southwest