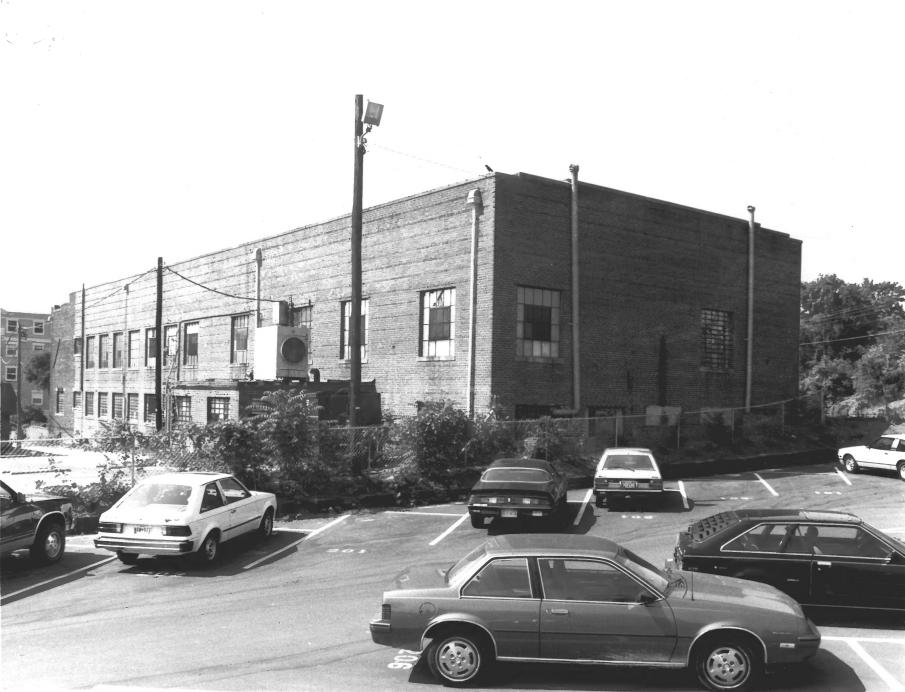

Fig. 7 Claussen's Bakery Richland County, S.C. John Bryan, May 20, 1986 2330 Terrace Way, Col., S.C. 29205 West Elevation, viewed from southwest