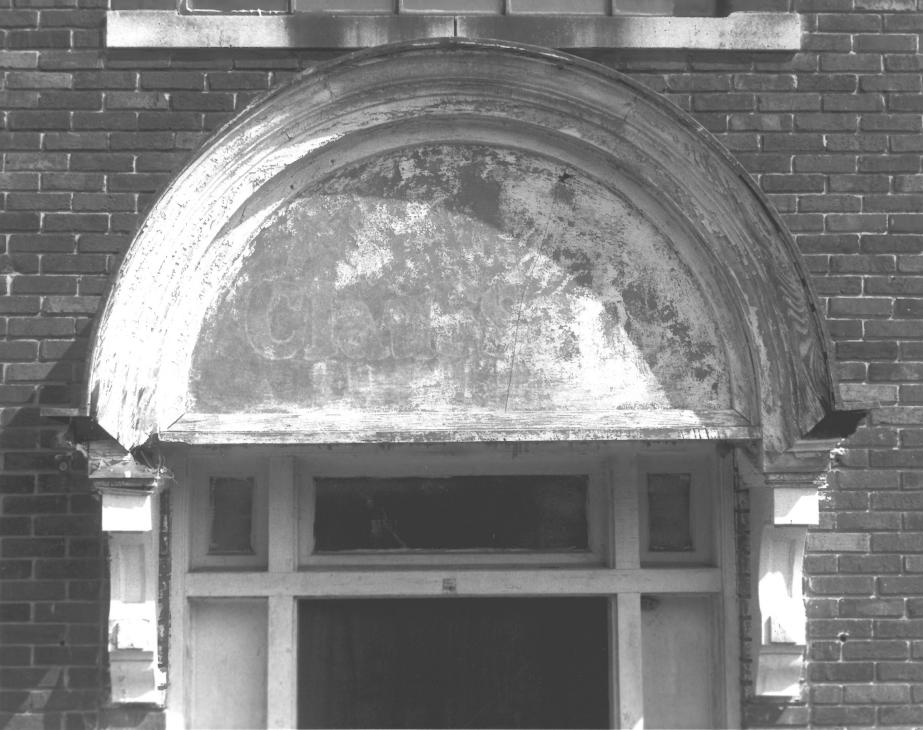

# Fig. 5 Claussen's Bakery Richland County, S.C. John Bryan, May 20, 1986 2330 Terrace Way, Col., S.C. 29205

Entry Hood, South Facade

Claussen's Bakery Richland County, S.C. John Bryan, May 20, 1986 2330 Terrace Way, Col., S.C. 29205 North and West Elevations viewed from North