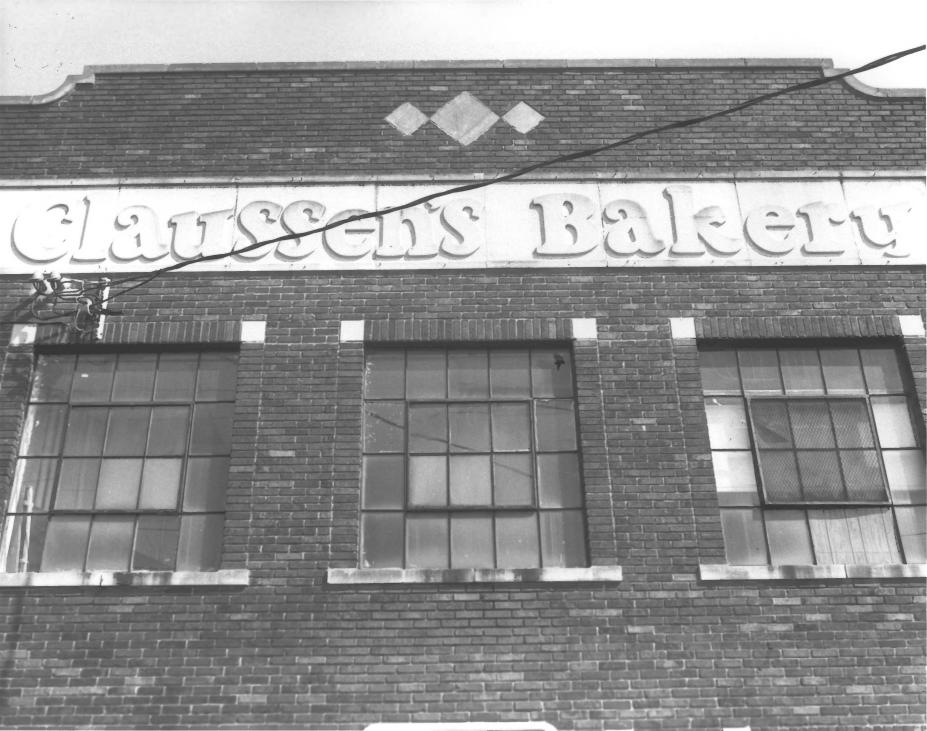

Detail, South Facade

Claussen's Bakery Richland County, S.C. John Bryan, May 20, I986 2330 Terrace Way, Col., S.C.