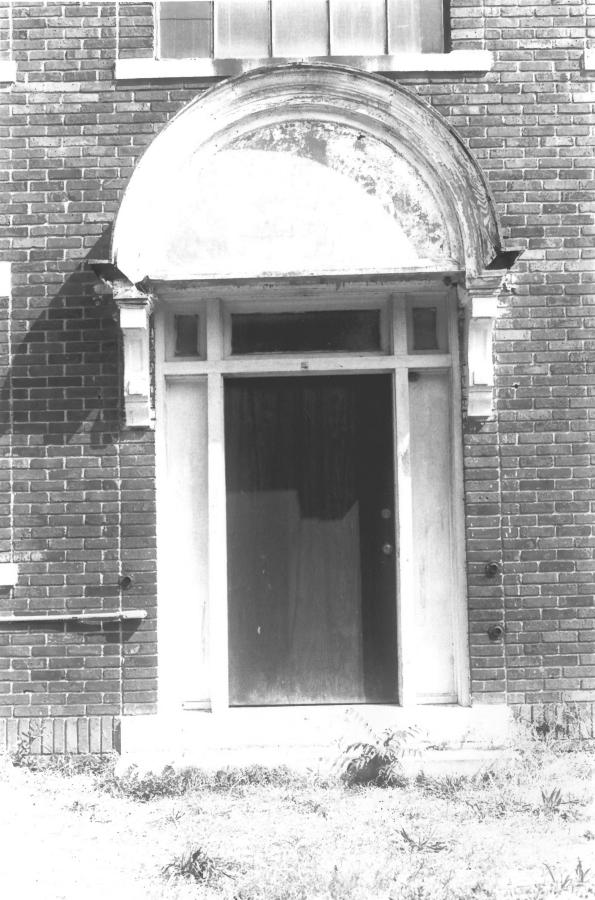

# Fig. 5 Claussen's Bakery Richland County, S.C. John Bryan, May 20, 1986 2330 Terrace Way, Col., S.C. 29205

Entry Hood, South Facade

Claussen's Bakery Richland County, S.C. John Bryan, May 20, 1986 2330 Terrace Way, Col., S.C. 29205 North and West Elevations viewed from North