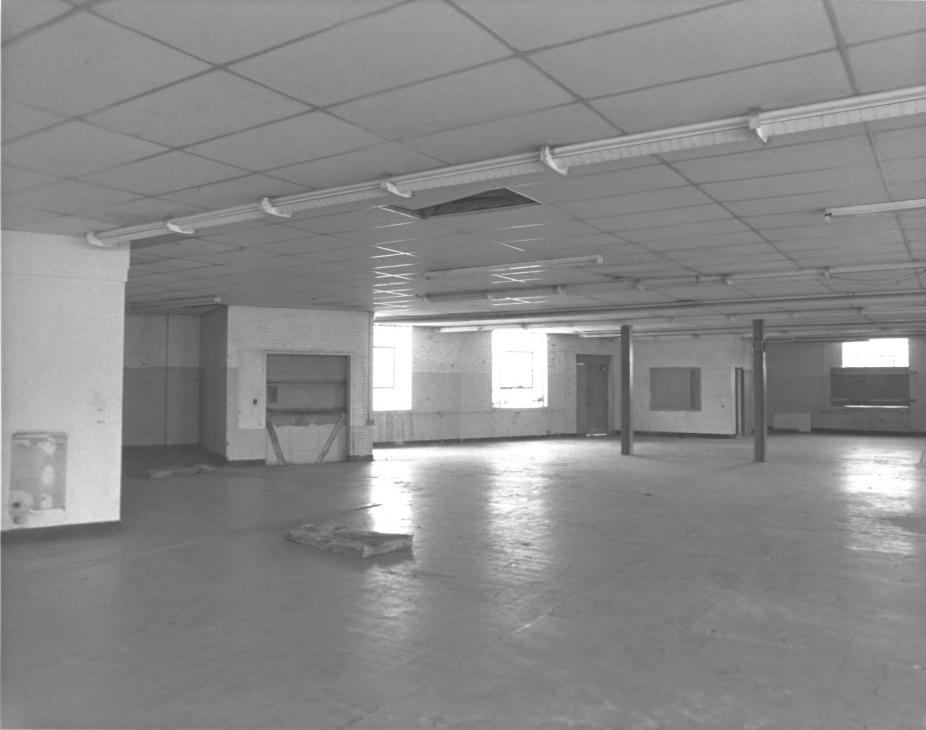

# Fig. IO · Claussen's Bakery Richland County, S.C. John Bryan, May 20, 1986 2330 Terrace Way, Col., S.C. 29205

Second Floor Interior viewed from southeast corner