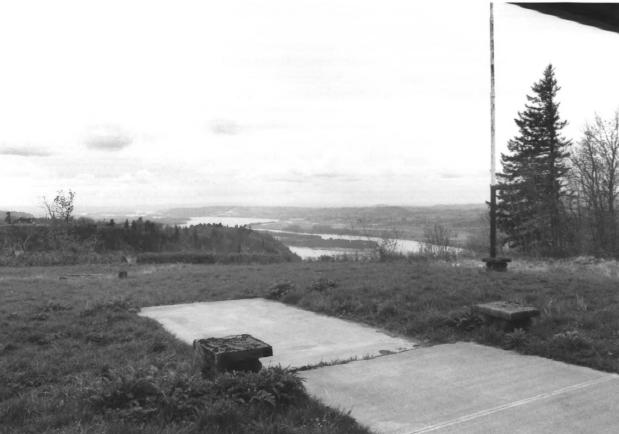

0

View Point Inn Photo 10. Corbett, Oregon, MULTNOMA H COUNT OF 12 Greg Brody, Photographer 1 May 1984 Repository: Linda S. Dodds View to the west from the verandah. Columbia River to right: Portland Women's Forum Park in center. 1665 NW 1315T AUADUA PONTLAND, ON 97229