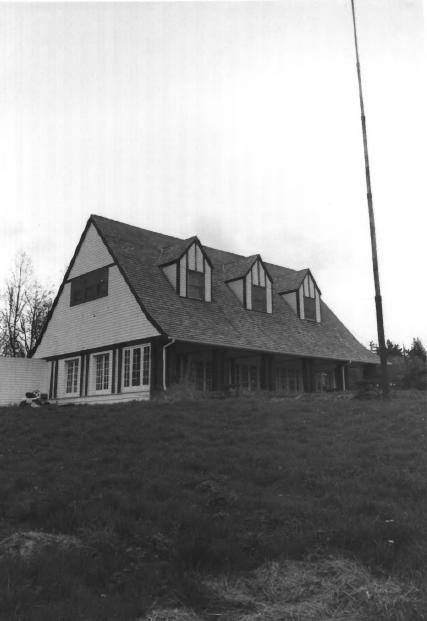

View Point Inn Photo 6 of Corbett, Oregon, MULTWOMAH-COUNTY 12 Greg Brody, Photographer 1 May 1984 Repository: Linda S. Dodds Western expasure to left, and south gable end to right. 1666 NW 1315T AVANUL PONTLAND, ON 97229