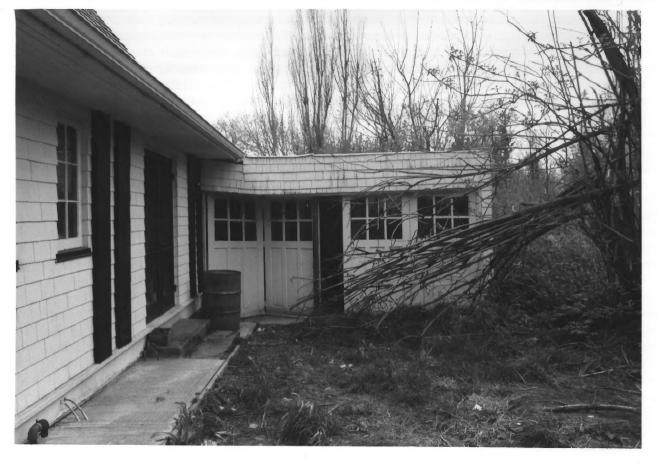

View Point Inn Garage Photo 8 of 2 Corbett, Oregon, MULTNOMAH-COUNTY Greg Brody, Photographer 1 May 1984 Repository: Linda S. Dodds View of garage located off eastern exposure of View Point Inn. 1665 NW 1315T AURIUM PonTLAND, ON 97225