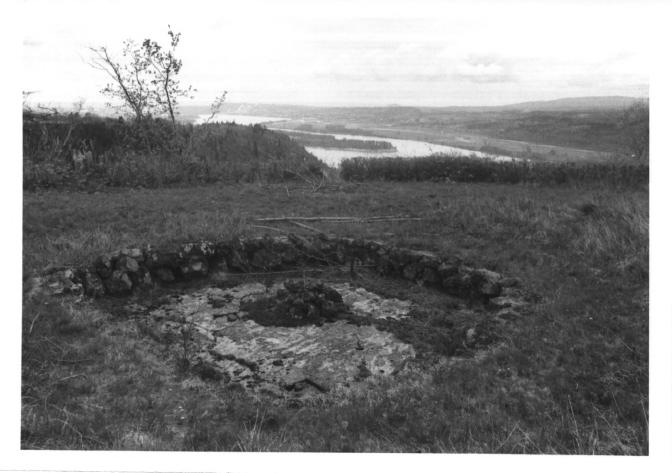

View Point Inn Photo 11. Corbett, Oregon, MULTNOMAH COUNTY OF 12 Greg Brody, Photographer 1 May 1984 Repository: Linda S. Dodds View facing west from the View Point Inn; stone faced pond in foreground; Columbia River in background to right 1665 NW 1315T AURNUL PONTLAND, ON 97229