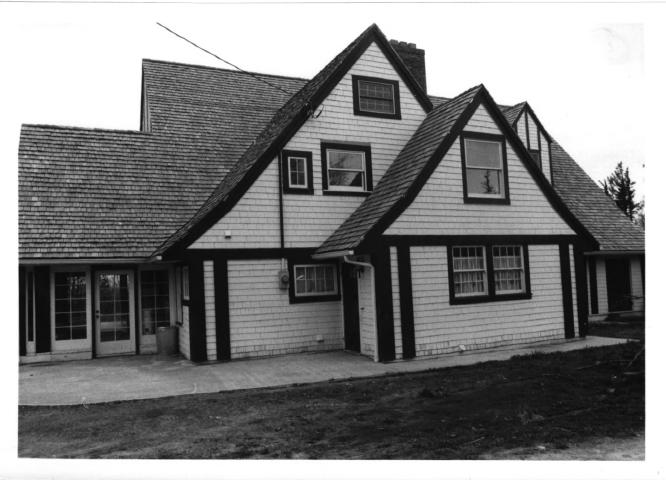

View Point Inn Photo 6 of Corbett, Oregon, MULTWOMAH-COUNTY 12 Greg Brody, Photographer 1 May 1984 Repository: Linda S. Dodds Western expasure to left, and south gable end to right. 1666 NW 1315T AVANUL PONTLAND, ON 97229