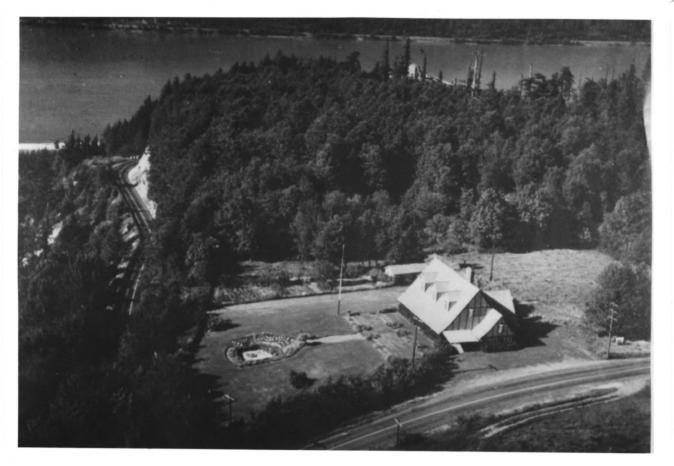

View Point Inn Photo 11. Corbett, Oregon, MULTNOMAH COUNTY OF 12 Greg Brody, Photographer 1 May 1984 Repository: Linda S. Dodds View facing west from the View Point Inn; stone faced pond in foreground; Columbia River in background to right 1665 NW 1315T AURNUL PONTLAND, ON 97229