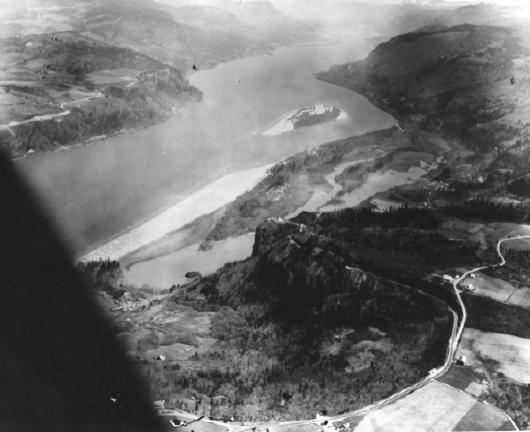

View Point Inn Corbett, Oregon Photographer Unknown c. 1960 Repository: Oregon Historical Soc. View easterly of Columbia R. Gorge and Crown Point View Point Inn lower right, Vista House near center. 1230 SW PAMAANA PontLAWD, 0197205

THIS PHOTOPRINT IS ISSUE FOR REFERENCE USE ONLY PERMISSION FOR EACH REPRODUCTION MUST BE REQUEDIND.

Oregon Entertient Society 1230 S W PARE AVENUE PORTLAND, OREGON \$7205

NEGATIVE NUMBER:

ile 2633

View Point Inn Photo 20F/2 Corbett, Oregon, MULTNOMAH-COUNTY Photographer unknown c. 1960 Repository: Douglas Watson - MARKESS View north. Columbia River Scenic Highway to left, Vista House near upper right.