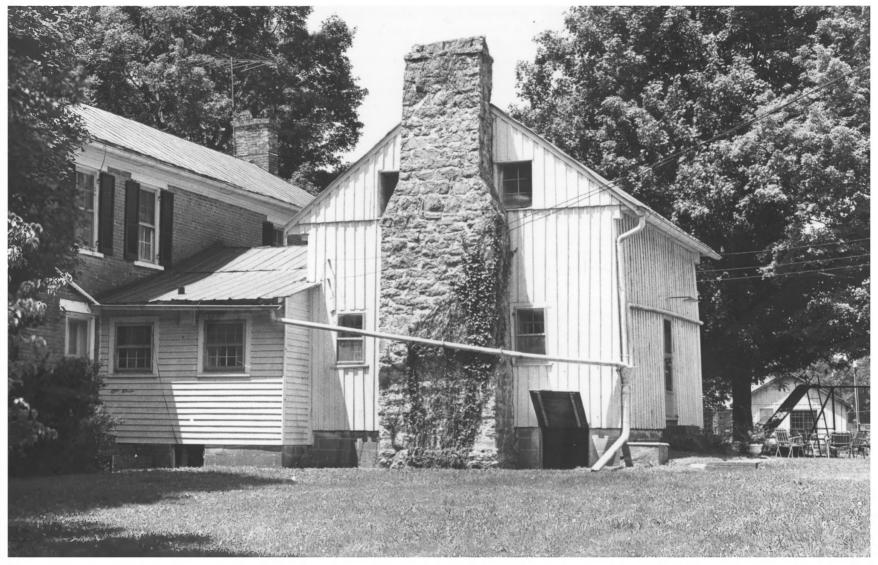

OCT 3 1978 ALLEN HOUSE CLARKSVILLE, TN PHOTO BY: George F. Fielder NEG: Tennessee Historical Commission 1915 DATE: June 1977 Attached log house, east and north elevations, facing southwest MAR 22 1978 Montgomery County