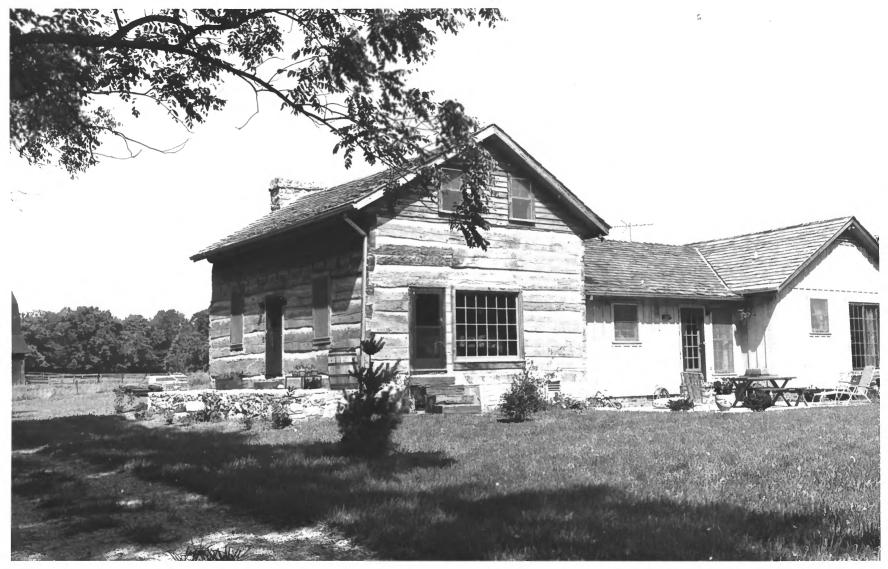

CLARKSVILLE, TENNESSEE MAR 2 2 1978
PHOTO BY: George F. Fielder

NEG: Tennessee Historical Commission 2015
DATE: June 1977
Renovated and relocated log house, south
and east elevations, facing northwest

Montgomery County

ALLEN HOUSE OCT 3 1978 MAR 2 2 1978 PHOTO BY: George F. Fielder NEG: Tennessee Historical Commission 5/5

South and east elevations, facing northwest

Montgomery County

DATE: June 1977