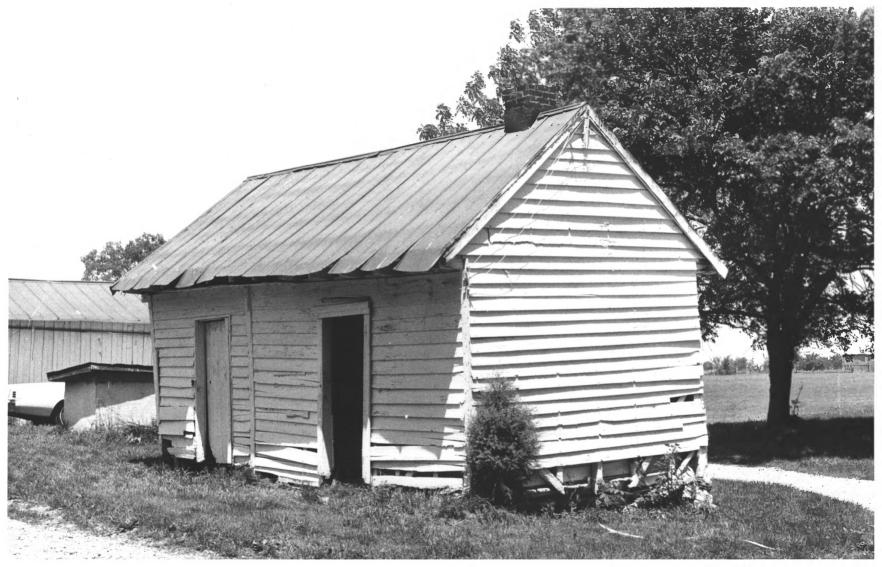

ALLEN HOUSE PHOTO BY: George F. Fielder OCI 3 1978
NEG: Tennesson Detail, front porch, south elevation, 275 DATE: June 1977 facing north MAR 22 1978 Montgomery County

ALLEN HOUSE CLARKSVILLE, TN PHOTO BY: George F. Fielder NEG: Tennessee Historical Commission DATE: June 1977 Early kitchen, south and east elevations, facing northwest Montgomery County MAR 22 1978