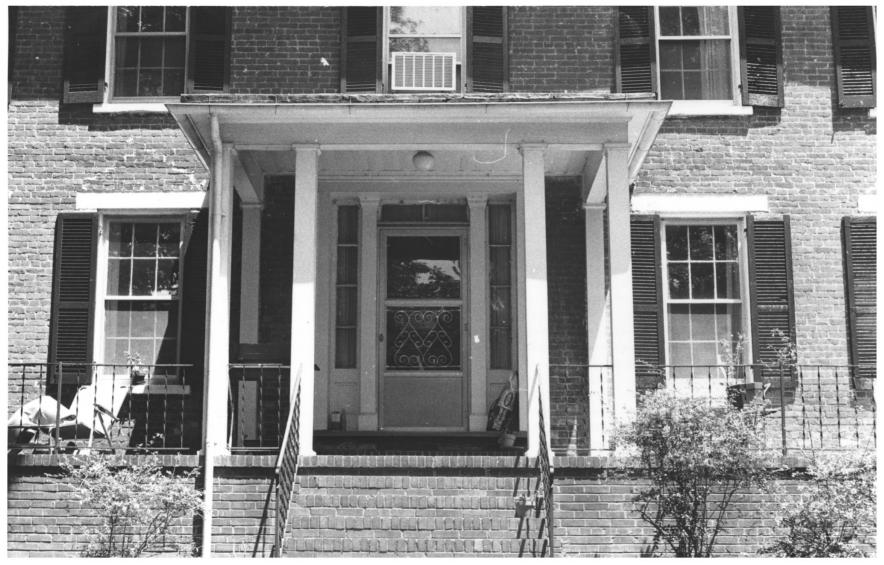

ALLEN HOUSE PHOTO BY: George F. Fielder OCI 3 1978
NEG: Tennesson Detail, front porch, south elevation, 275 DATE: June 1977 facing north MAR 22 1978 Montgomery County

ALLEN HOUSE CLARKSVILLE, TN PHOTO BY: George F. Fielder NEG: Tennessee Historical Commission DATE: June 1977 Early kitchen, south and east elevations, facing northwest Montgomery County MAR 22 1978