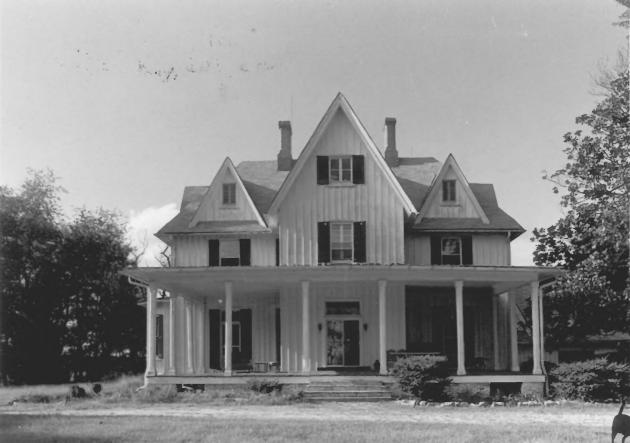

## Indian Range AA - 200Davidsonville vicinity Anne Arundel County, Maryland Peter Kurtze, 9/85 negative at Maryland Historical Trust South elevation

Something went wrong while we were encoding this page. Please check the log file to find out the details.