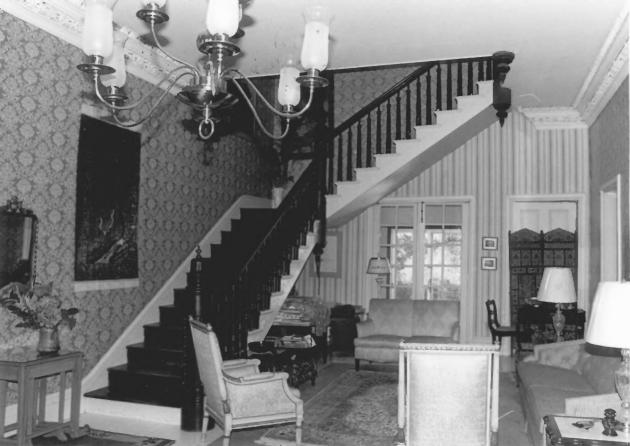

```
AA-200
Indian Range
Davidsonville vicinity
Anne Arundel County, Maryland
Peter Kurtze, 9/85
negative at Maryland Historical Trust
hall, facing north
#4 of 6
```

Indian Range AA - 200Davidsonville vicinity Anne Arundel County, Maryland Peter Kurtze, 9/85 negative at Maryland Historical Trust hall, facing south #5 of 6