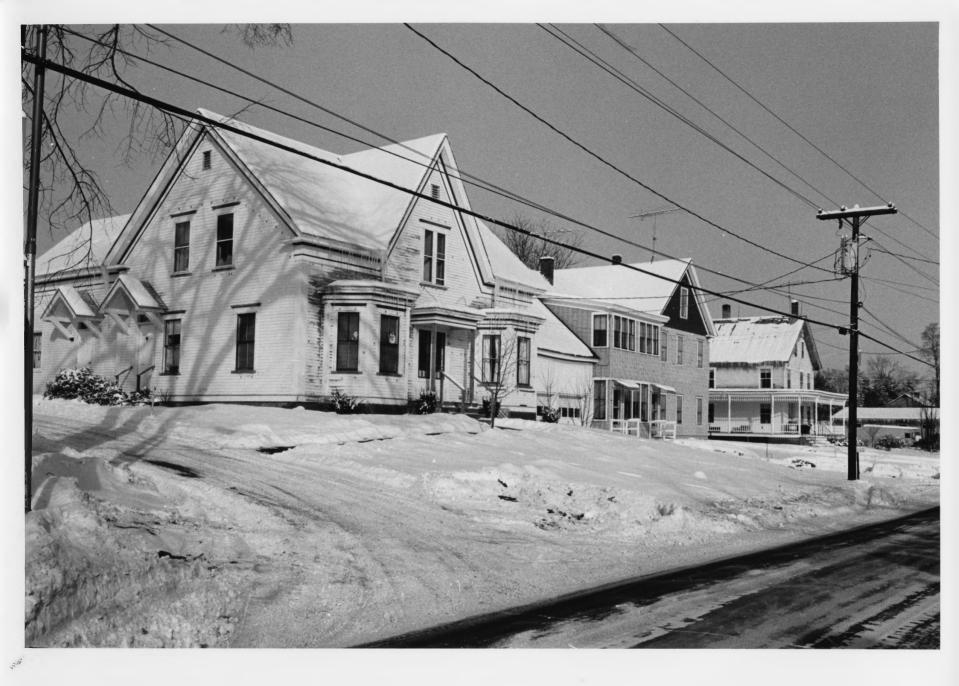

80-A-272

Plainfield Village Historic District Plainfield, Vermont Credit: Nancy E. Boone Date: November 1982 Negative filed at Vermont Division for Historic Preservation Description: (L) Johnson House, #22, (R) McDonald House, #23, View looking southeast Photo #21

82- A-303-16

80-A-272#174

Plainfield Village Historic District Plainfield, Vermont Credit: Courtney Fisher Date: December 1981 Negative filed at Vermont Division for Historic Preservation Description: (L) McDonald House, #23, (R) Carroll House, #24, View looking southeast Photo #22