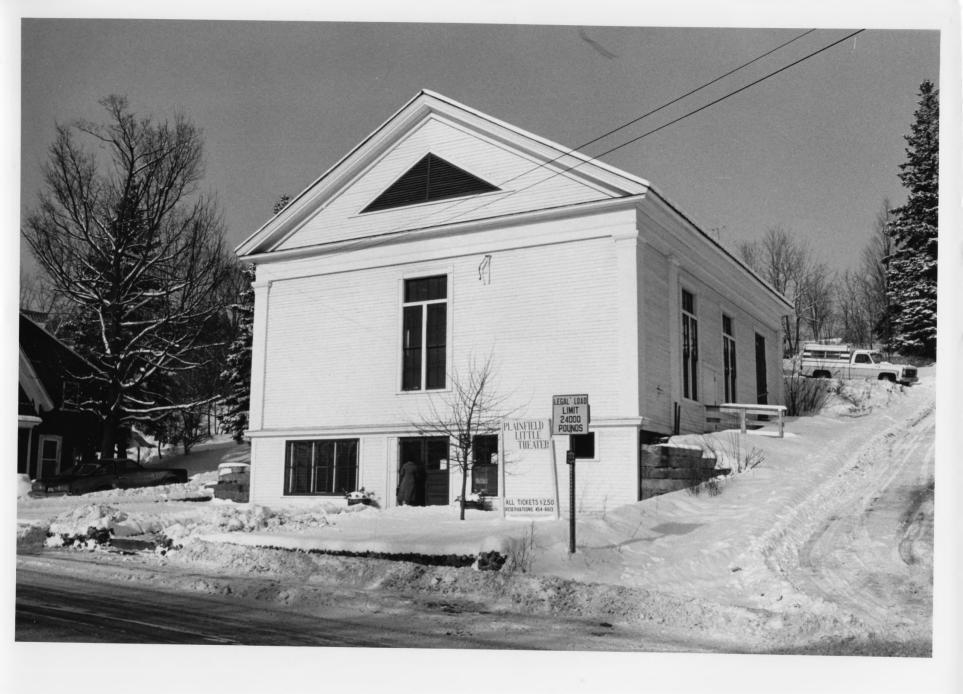

80-A-272

Plainfield Village Historic District Plainfield, Vermont Credit: Courtney Fisher Date: December 1981 Negative filed at Vermont Division for Historic Preservation Description: Plainfield Town Hall, #9, View looking northwest Photo #13