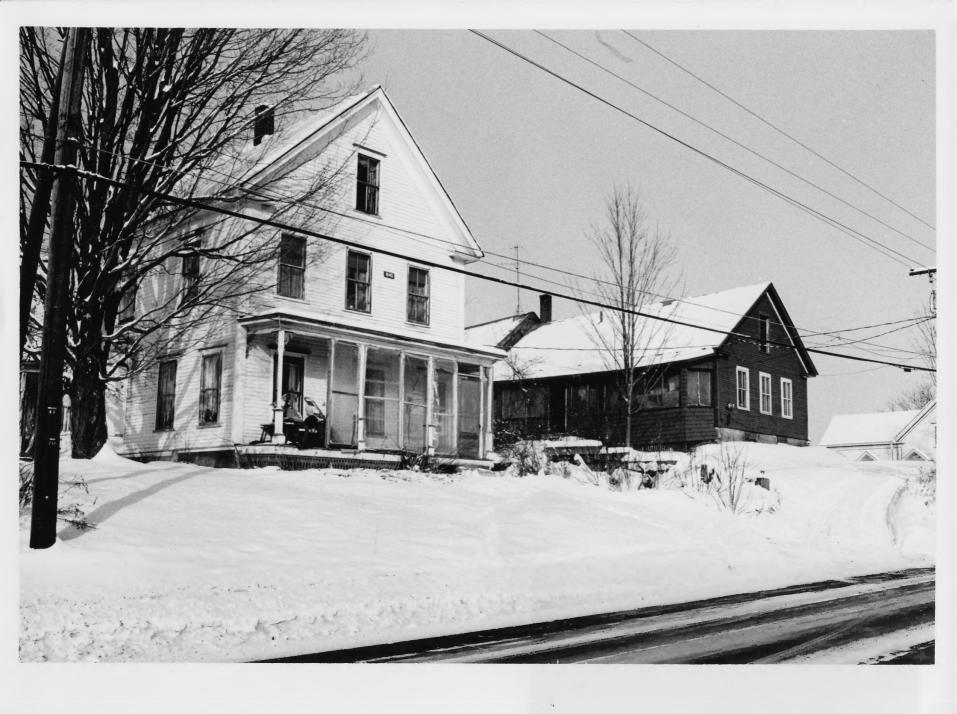

80-271

Plainfield Village Historic District Plainfield, Vermont Credit: Courtney Fisher Date: December 1981 Negative filed at Vermont Division for Historic Preservation Description: Hearn House, #2, View North Photo: 9

> · 1 3

80-4-273

80-7-273

Plainfield Village Historic District Plainfield, Vermont Credit: Courtney Fisher Date: December 1981 Negative filed at Vermont Division for Historic Preservation Description: Andrews House, #4, View North Photo #10