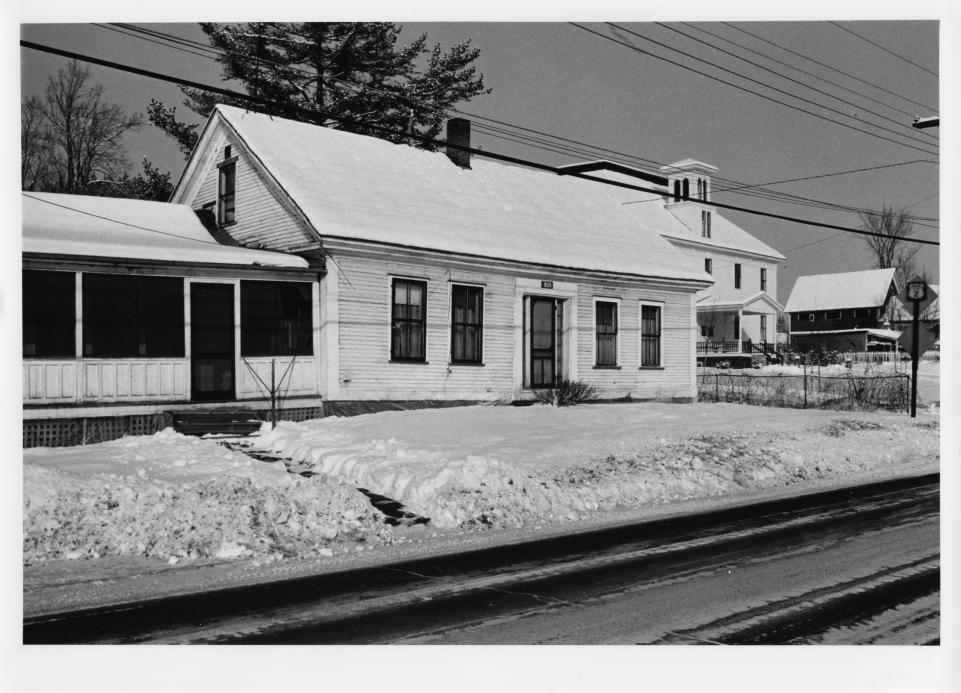

80-1-272

Plainfield Village Historic District Plainfield, Vermont Credit: Courtney Fisher Date: December 1981 Negative filed at Vermont Division for Historic Preservation Description: View looking northeast along U.S. Rt. 2, High Street (L to R: #'s 5,6,7,8,) Photo #11

80-4-273

Plainfield Village Historic District Plainfield, Vermont Credit: Courtney Fisher Date: December 1981 Negative filed at Vermont Division for Historic Preservation Description: View looking northwest along U.S. Rt. 2, High Street (L to R: #'s 6,7,8) Photo #12