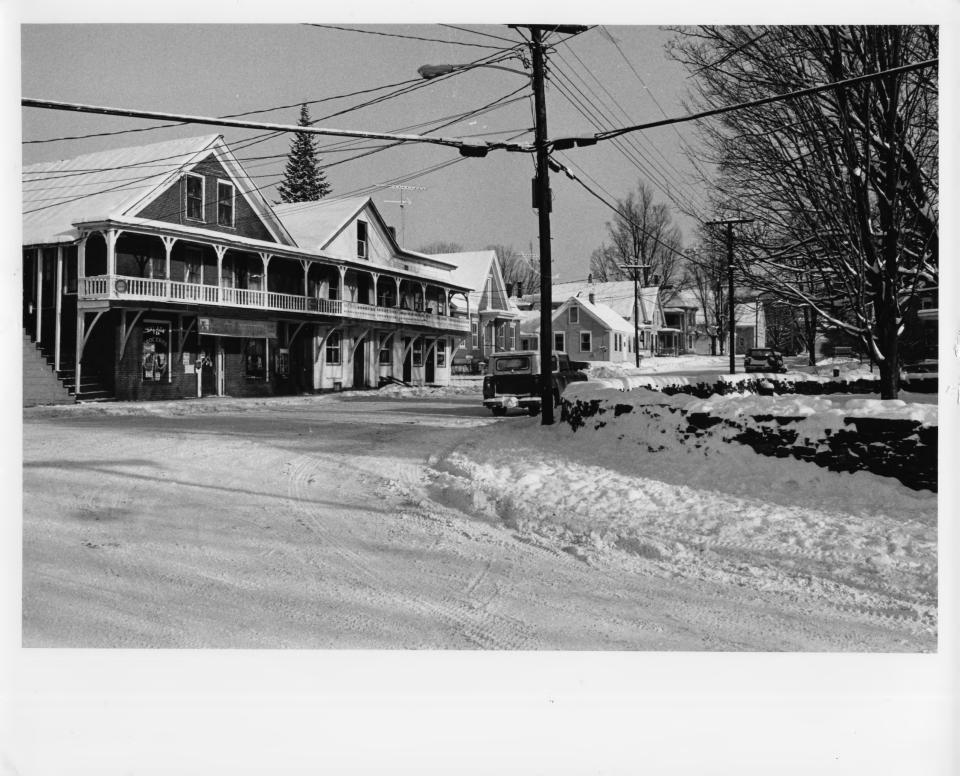

ы.

80-4-272

Plainfield Village Historic District Plainfield, Vermont Credit: Courtney Fisher Date: December 1981 Negative filed at Vermont Division for Historic Preservation Description: Former Plainfield Inn, #10, View looking northeast Photo #14