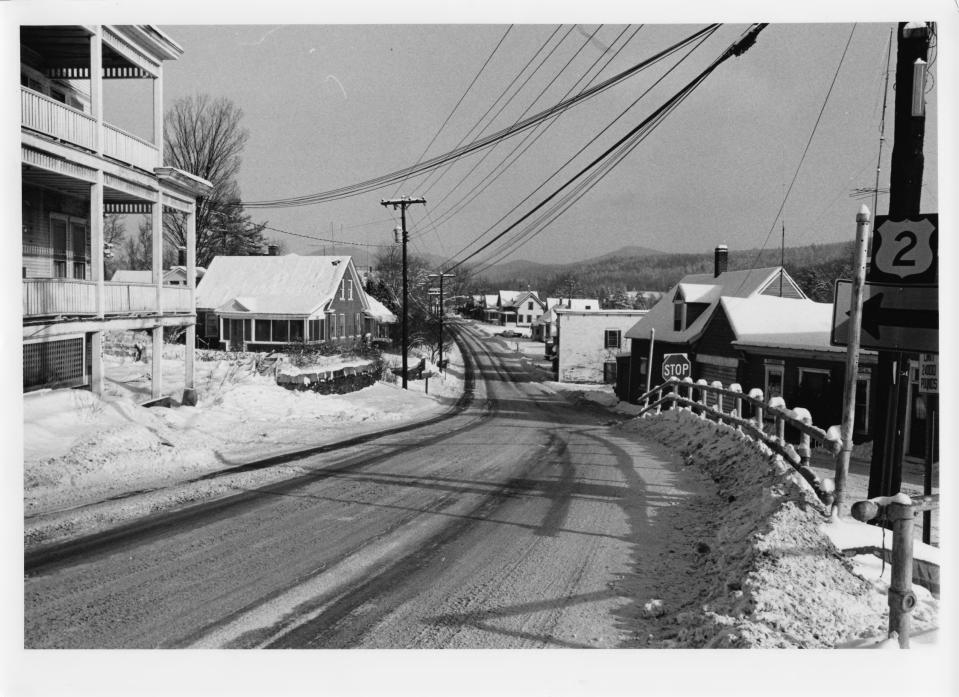

...

80-1-272-

Plainfield Village Historic District Plainfield, VT Credit: Courtney Fisher Date: December 1981 Negative: VT Div. for Hist. Preservation Description: View looking EAST, NORTHEAST along U.S. Rte. 2, School Street (L to R: #'s 10, 11, 12, 22, 23, 24, 25, 29, 31) Photograph: #3