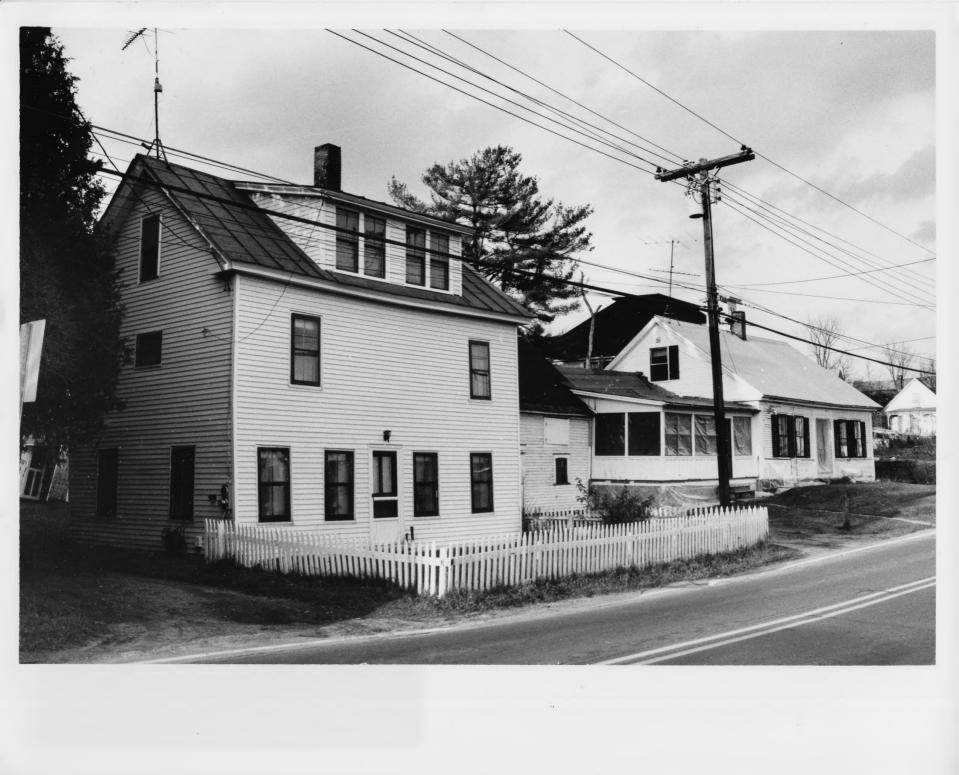

80-A-272

82- A-303-13

Plainfield Village Historic District Plainfield, Vermont Credit: Nancy E. Boone Date: November 1982 Negative filed at Vermont Division for Historic Preservation Description: (L) Yates House #13, (R) Bolio House, #14, View looking northeast Photo #16