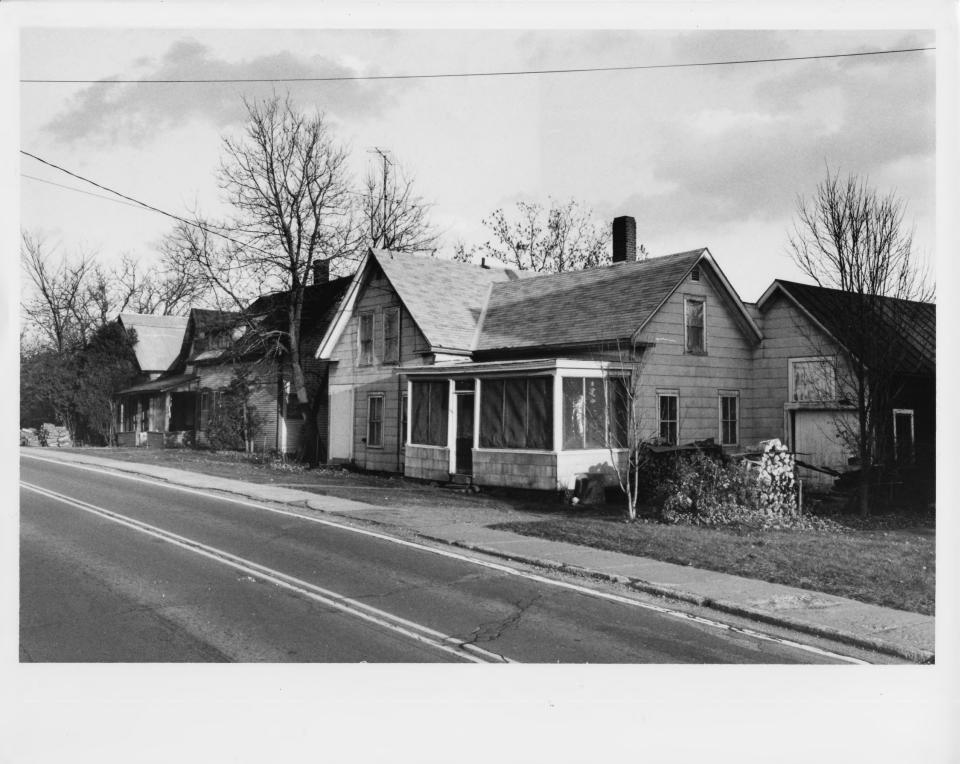

80-A-271

Plainfield Village Historic District Plainfield, VT Credit: Courtney Fisher Date: December 1981 Negative: VT Div. for Hist. Preservation Description: View looking EAST along U.S. Rte. 2, High Street (L to R: #'s 1, 73, 74)