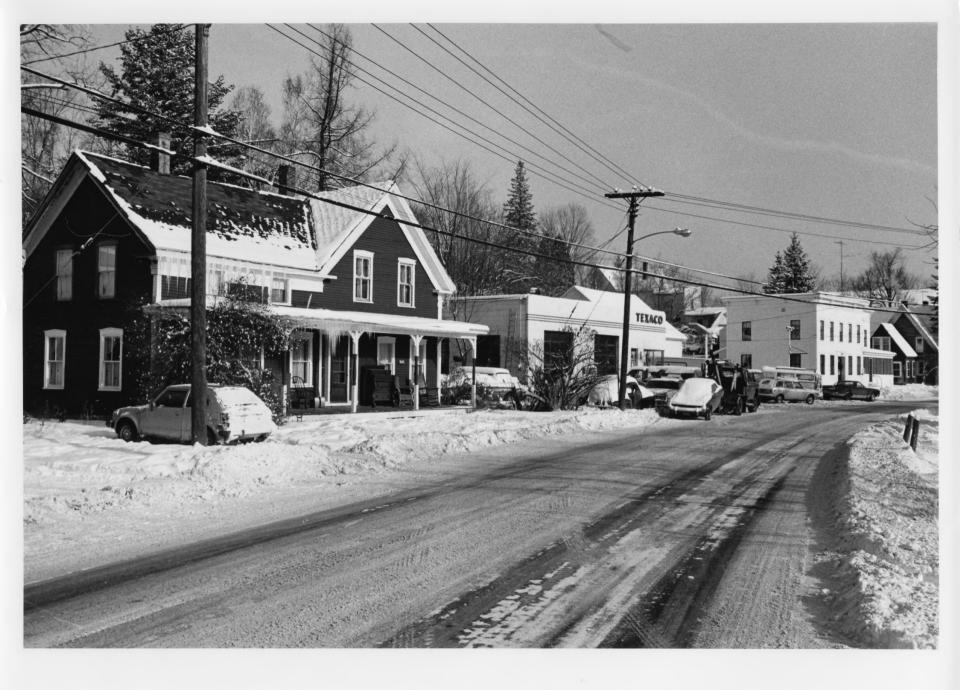

80-A-271

Plainfield Village Historic District Plainfield, VT Credit: Courtney Fisher Date: December 1981 Negative: VT Div. for Hist. Preservation Description: View looking EAST along U.S. Rte. 2, High Street (L to R: #'s 1, 73, 74)

Photograph: #1

8

86-4-272

Plainfield Village Historic District
Plainfield, VT
Credit: Courtney Fisher
Date: December 1981
Negative: VT Div. for Hist. Preservation
Description: View looking WEST along U.S.
Rte. 2, High Street (L to R: #'s 68, 69, 70,
4, 5, 6, 7, 8)
Photograph: #2