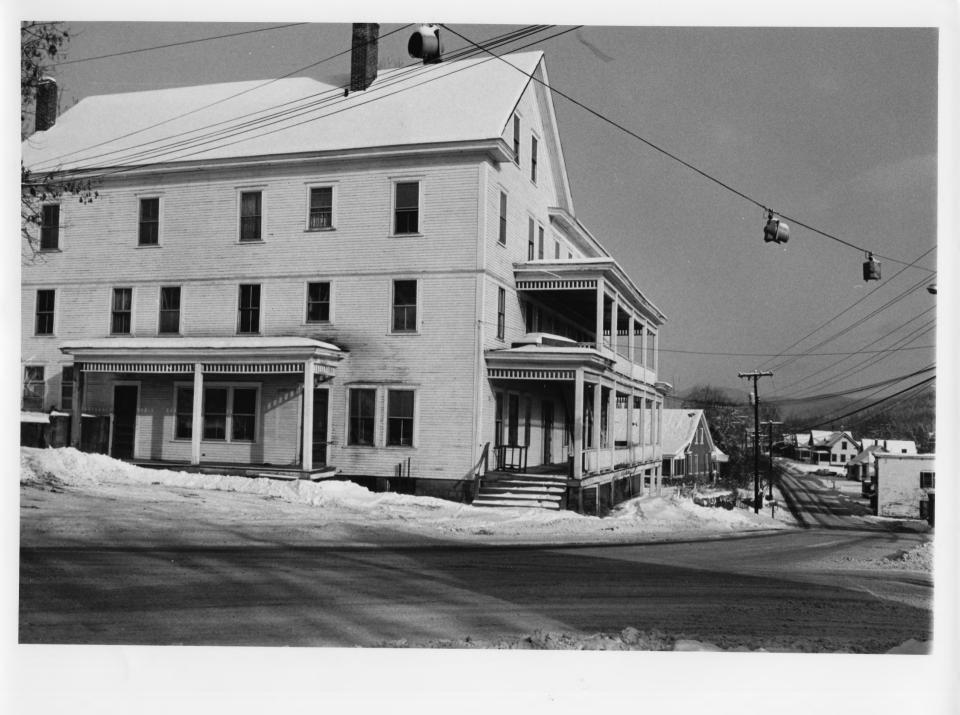

ы.

80-4-272

Plainfield Village Historic District Plainfield, Vermont Credit: Courtney Fisher Date: December 1981 Negative filed at Vermont Division for Historic Preservation Description: Former Plainfield Inn, #10, View looking northeast Photo #14