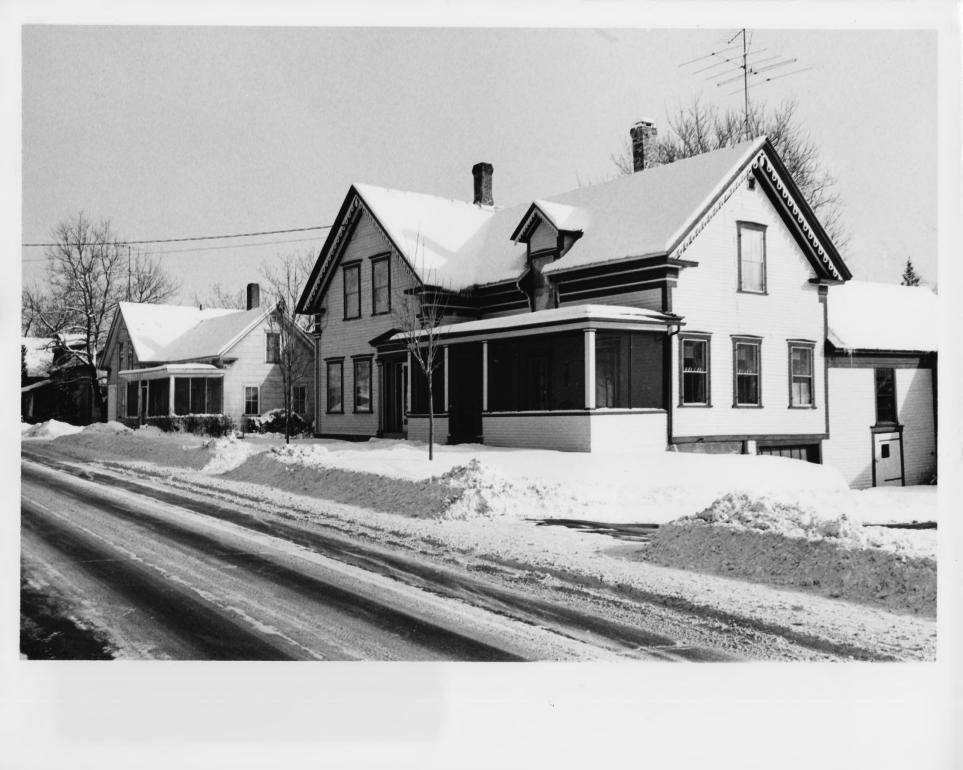

Plainfield Village Historic District Plainfield, VT Credit: Courtney Fisher Date: December 1981 Negative: VT Div. for Hist. Preservation Description: View looking NORTHEAST along U.S. Rte. 2, School Street (L to R: #'s 19, 20, 21) Photograph: #20