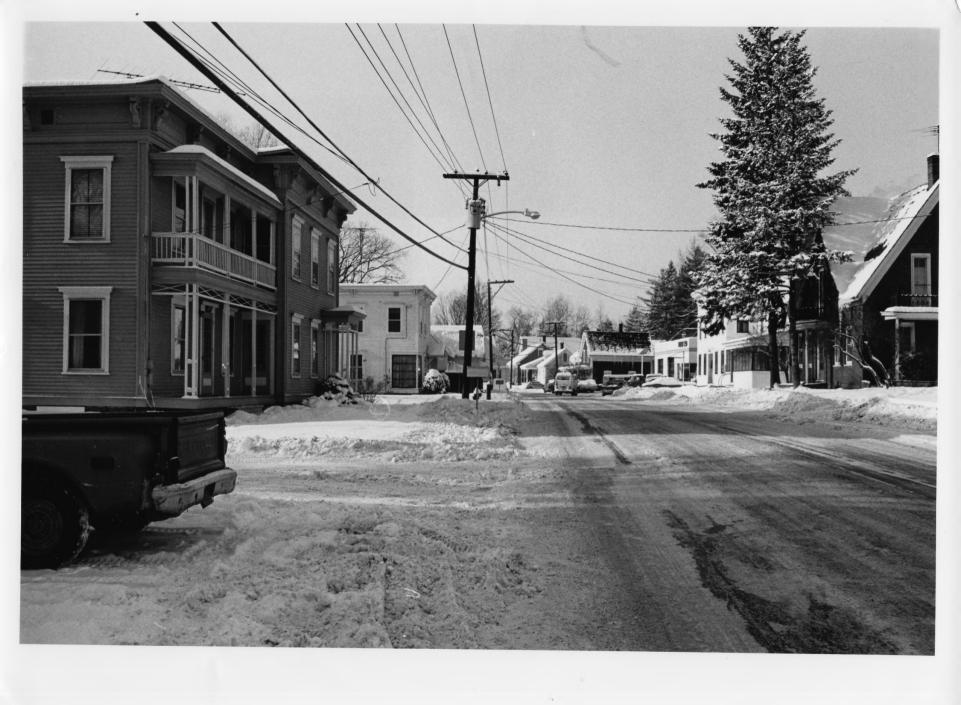

Photograph: #1

8

86-4-272

Plainfield Village Historic District
Plainfield, VT
Credit: Courtney Fisher
Date: December 1981
Negative: VT Div. for Hist. Preservation
Description: View looking WEST along U.S.
Rte. 2, High Street (L to R: #'s 68, 69, 70,
4, 5, 6, 7, 8)
Photograph: #2