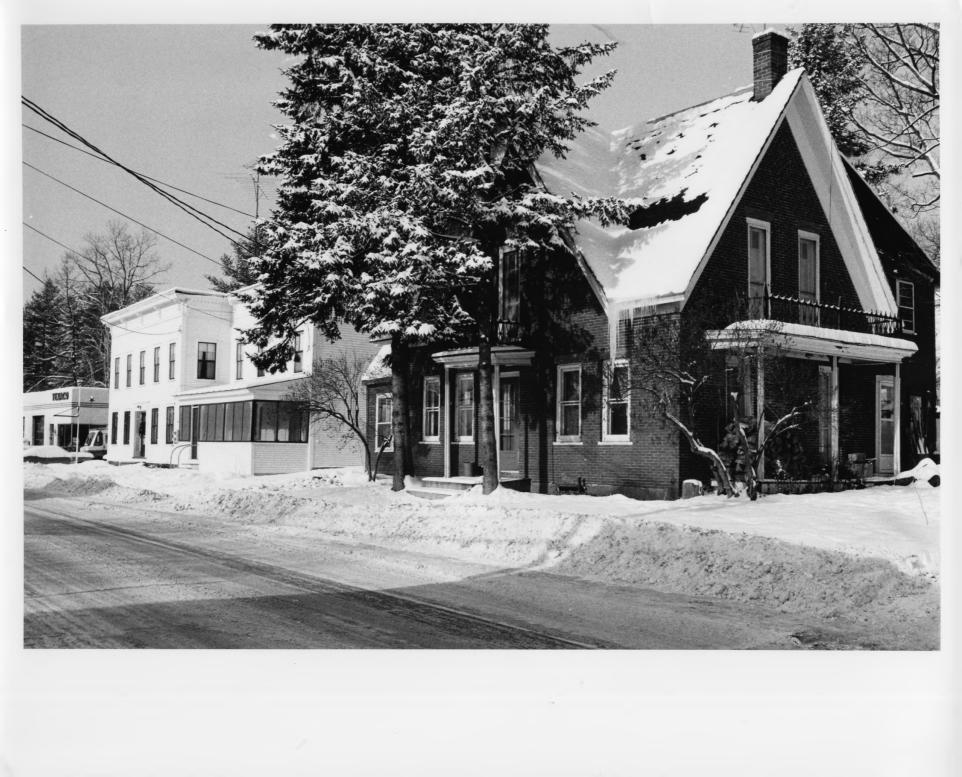

ы.

80-4-272

Plainfield Village Historic District Plainfield, Vermont Credit: Courtney Fisher Date: December 1981 Negative filed at Vermont Division for Historic Preservation Description: Former Plainfield Inn, #10, View looking northeast Photo #14