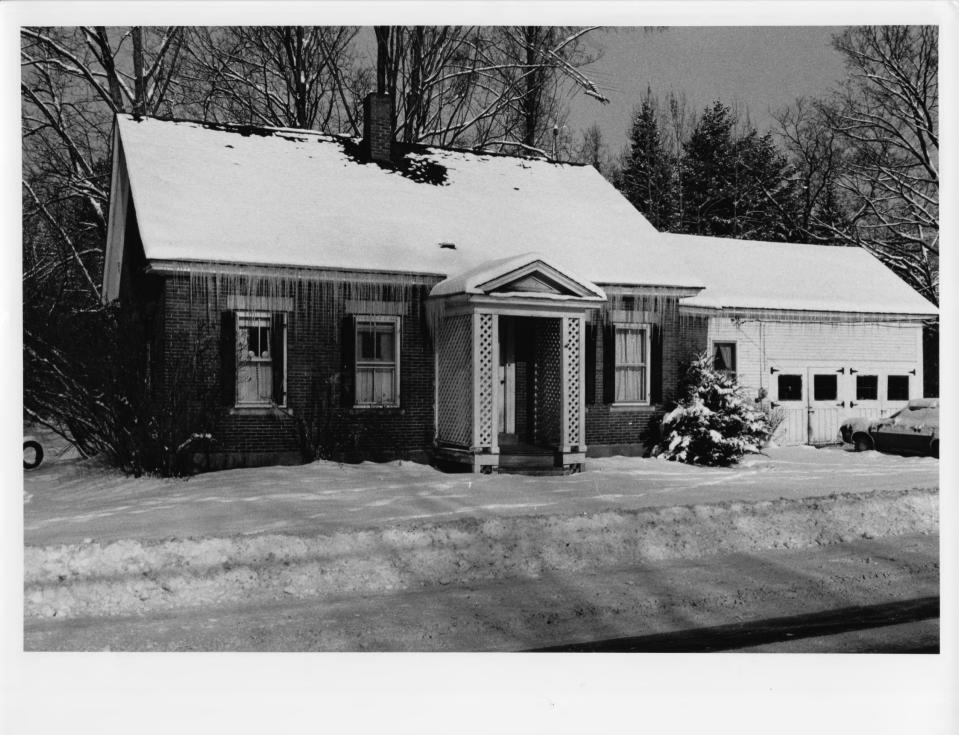

80-271

Plainfield Village Historic District Plainfield, Vermont Credit: Courtney Fisher Date: December 1981 Negative filed at Vermont Division for Historic Preservation Description: Hearn House, #2, View North Photo: 9