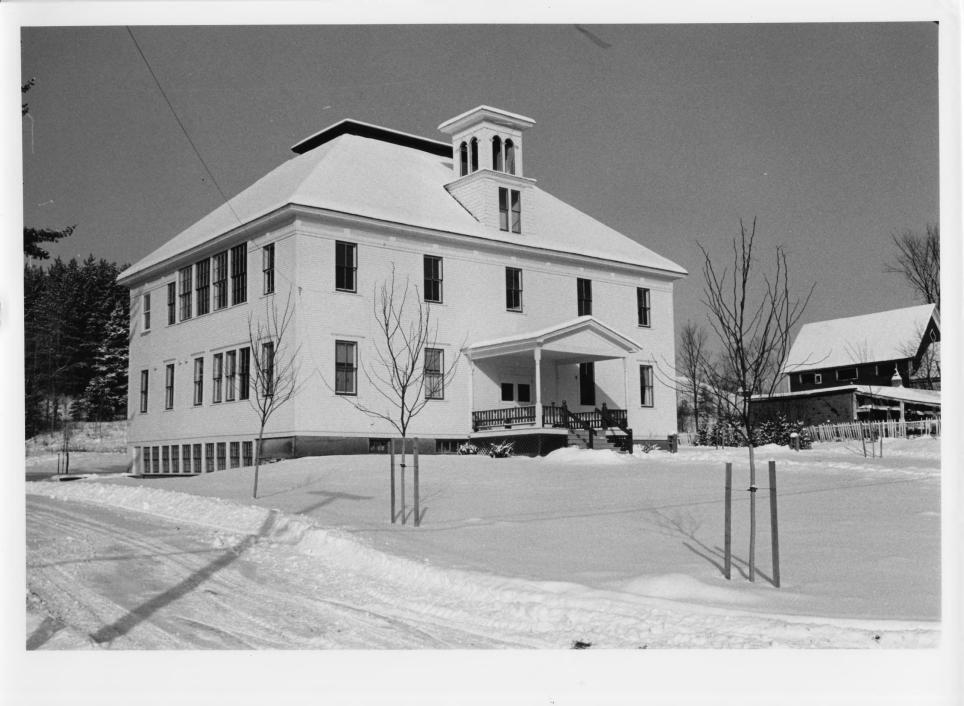

80-A-272

80-4-272-

Plainfield Village Historic District Plainfield, Vermont Credit: Courtney Fisher Date: December 1981 Negative filed at Vermont Division for Historic Preservation Description: Former Plainfield Graded School, #15, View looking north Photo #18