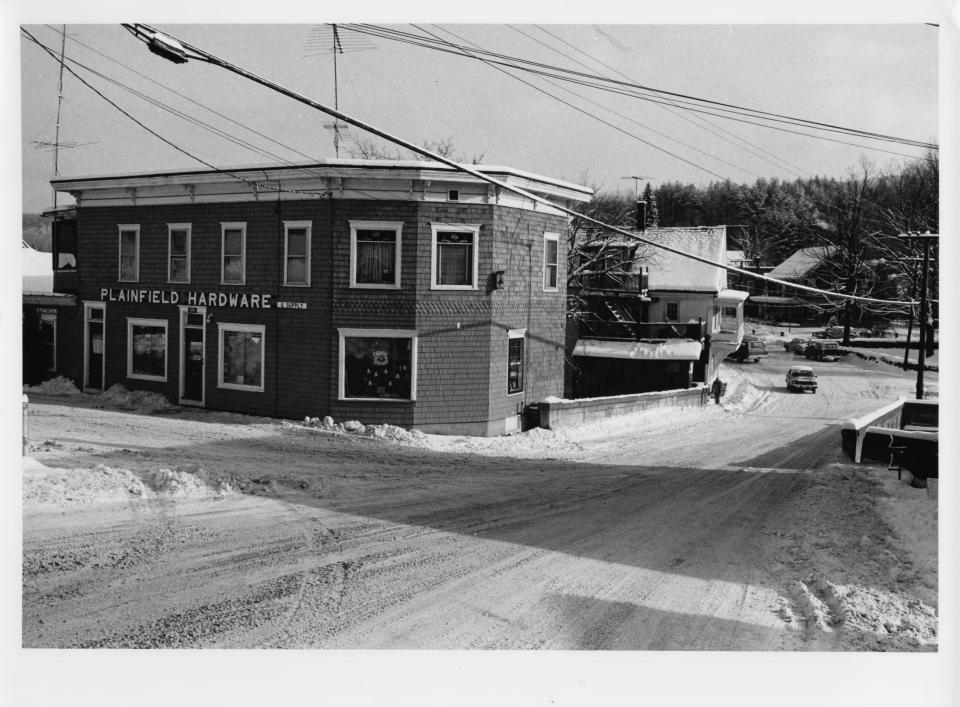

80-A-276

Plainfield Village Historic District Plainfield, Vermont Credit: Courtney Fisher Date: December 1981 Negative filed at Vermont Division for Historic Preservation Description: Plainfield Hardware and Supply, #31, View looking east Photo #24