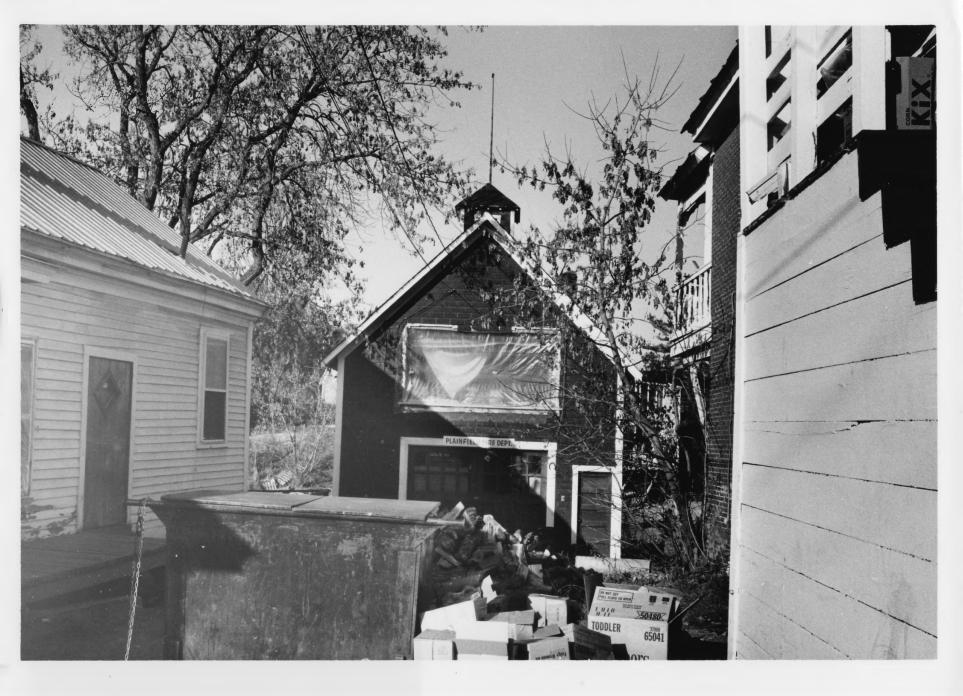

82-A-316-2

Plainfield Village Historic District Plainfield, Vermont Credit: Courtney Fisher Date: December 1981 Negative filed at Vermont Division for Historic Preservation Description: Former Plainfield Fire Station, #34, View looking north Photo #25