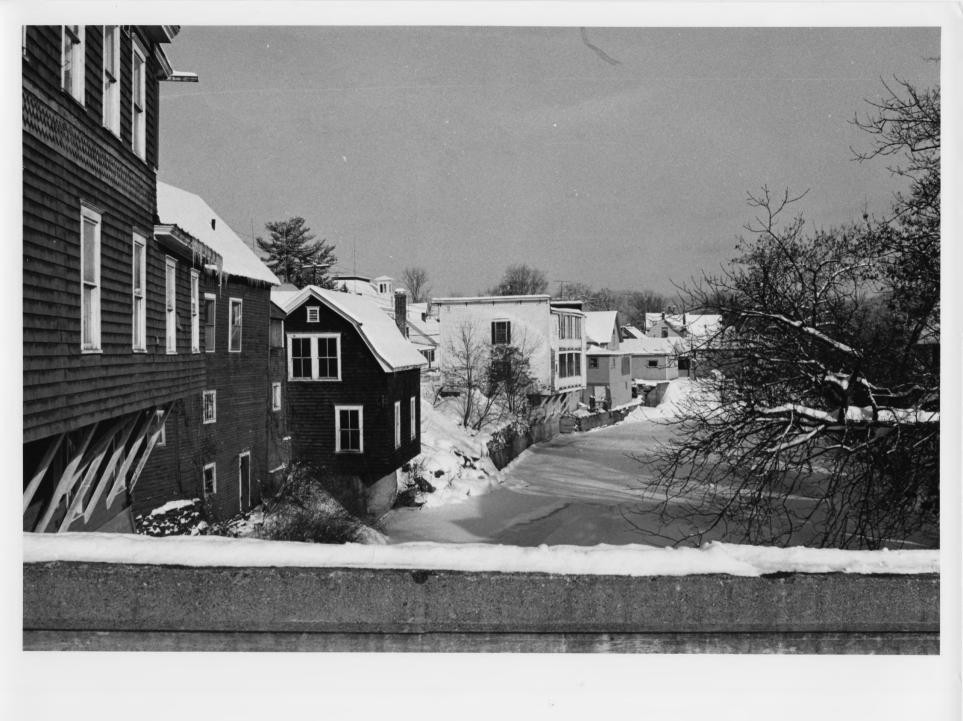

80-A-220

Plainfield Village Historic District Plainfield, VT Credit: Courtney Fisher Date: December 1981 Negative: VT Div. for Hist. Preservation Description: View looking NORTHEAST along Winooski River from Main Street bridge (L to R: #'s 31, 30, 29, 28, 27, 26, 25 cupola of #15 in background) Photograph: #5