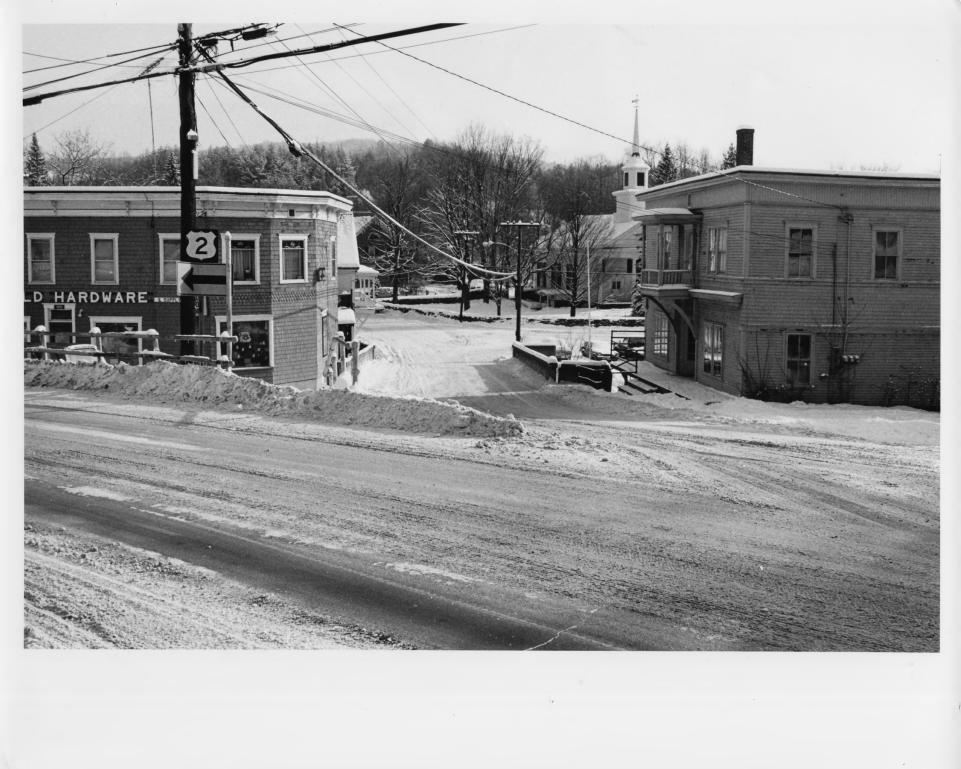

Plainfield Village Historic District Plainfield, VT Credit: Courtney Fisher Date: December 1981 Negative: VT Div. for Hist. Preservation Description: View looking SOUTHEAST down Main Street from U.S. Rte. 2 (1 to R: #'s 31, 32, 54, 58, 65) Photograph: #4