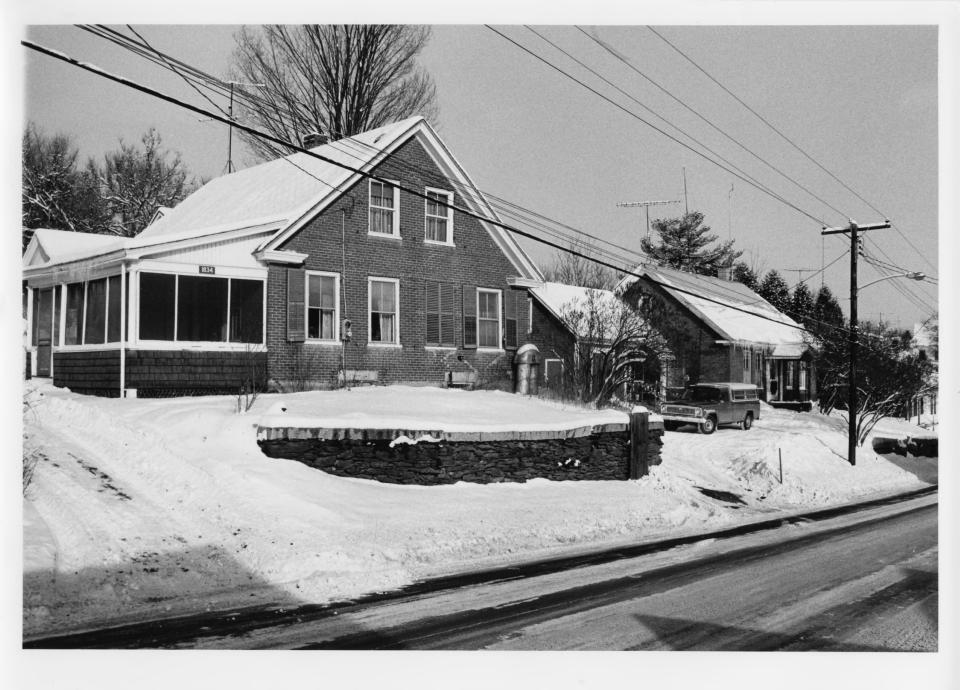

Plainfield Village Historic District Plainfield, Vermont Credit: Courtney Fisher Date: December 1981 Negative filed at Vermont Division for Historic Preservation Description: (L) Shory House, #11, (R) Leach House, #12, View looking northeast Photo #15