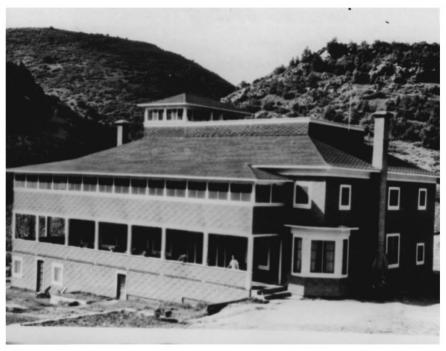

TONTO NATURAL BRIDGE LODGE Vicinity of Payson, AZ Photographer unknown 1926 Original: Meade Collection, Mesa, AZ View: overall, looking NNW Photo #1