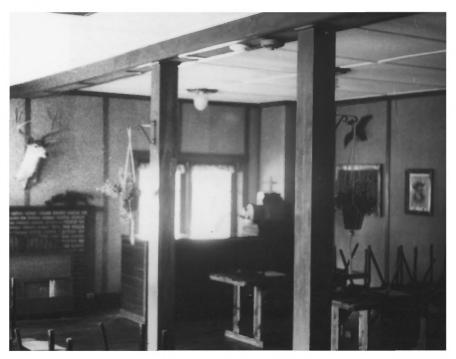

Photo #3

TONTO NATURAL BRIDGE LODGE Vicinity of Payson, AZ Photo by James Garrison January 1986 Negative: Janus Associates View: dining room, looking NW Photo #4

TONTO NATURAL BRIDGE LODGE Vicinity of Payson, AZ Photo by James Garrison January 1986 Negative: Janus Associates View: overall, looking WSW Photo #5