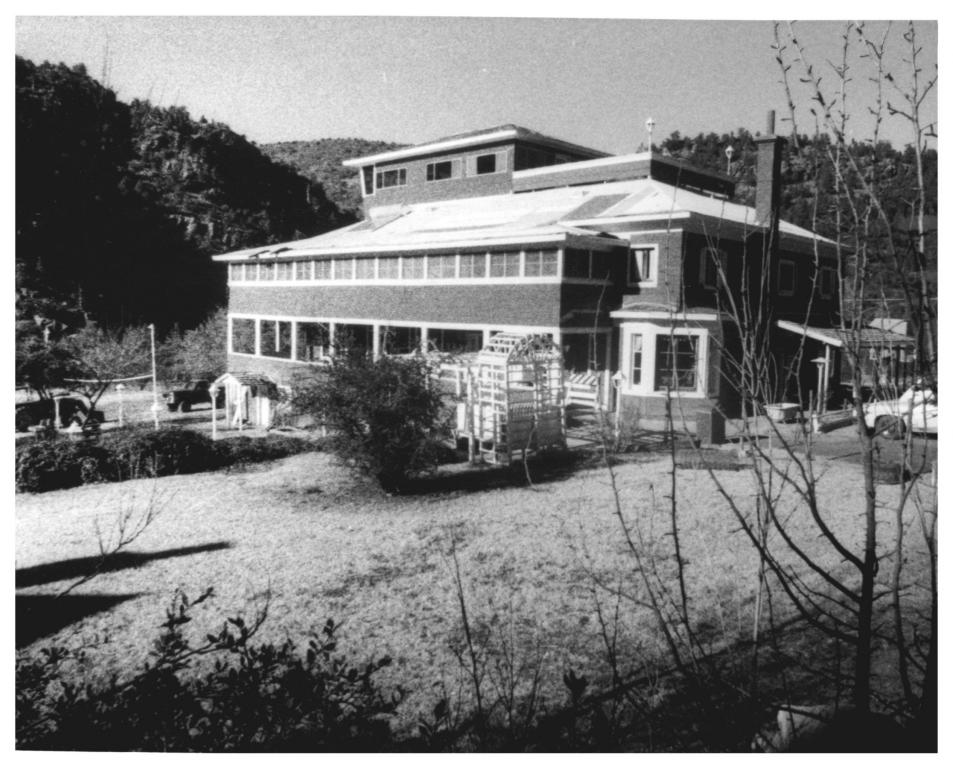

## TONTO NATURAL BRIDGE LODGE Vicinity of Payson, AZ Photo by James Garrison January 1986 Negative: Janus Associates View: overall, looking NNW Photo #2

TONTO NATURAL BRIDGE LODGE Vicinity of Payson, AZ Photo by James Garrison January 1986 Negative: Janus Associates, Inc. View: Overall, looking NE