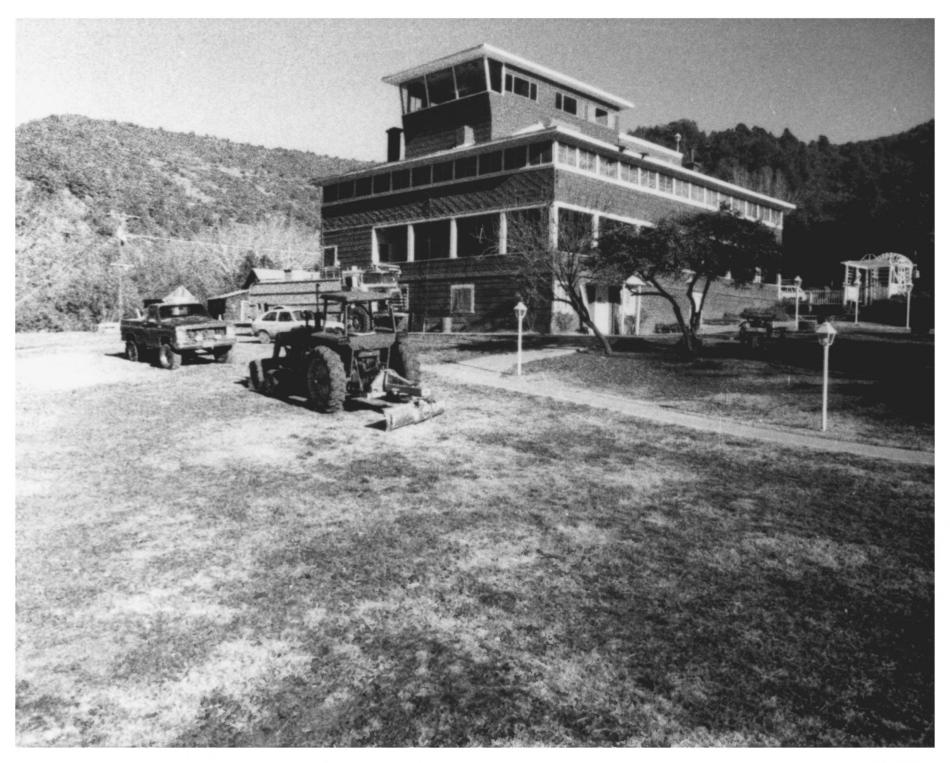

Photo #3

TONTO NATURAL BRIDGE LODGE Vicinity of Payson, AZ Photo by James Garrison January 1986 Negative: Janus Associates View: dining room, looking NW Photo #4

TONTO NATURAL BRIDGE LODGE Vicinity of Payson, AZ Photo by James Garrison January 1986 Negative: Janus Associates View: overall, looking WSW Photo #5