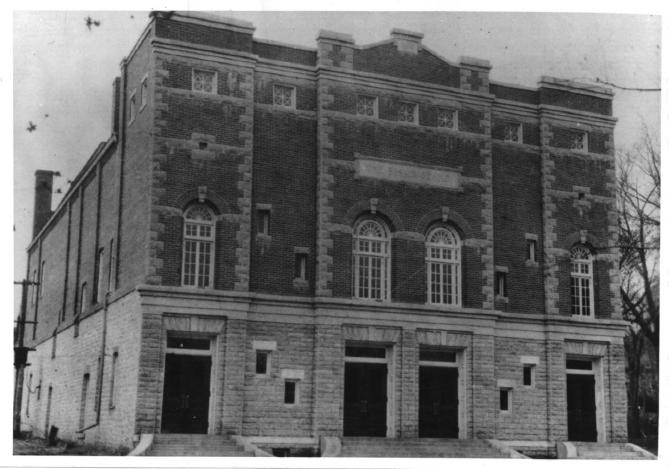

DESCRIBE VIEW, DIRECTION, ETC.

View of the north facade of the Brown Grand Opera House as it was originally.