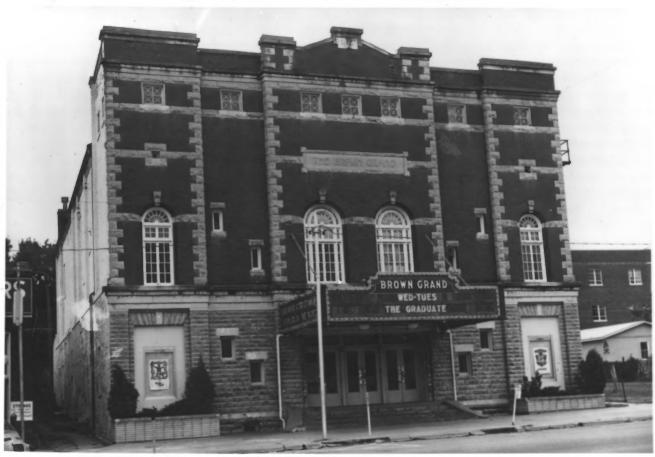

# NATIONAL REGISTER OF HISTORIC PLACES PROPERTY PHOTOGRAPH FORM

| (Type all entries - attach to or enclose with photograph) |                                          |                                         |  |  |
|-----------------------------------------------------------|------------------------------------------|-----------------------------------------|--|--|
| 1. NAME                                                   |                                          |                                         |  |  |
| COMMON                                                    | AND/OR HISTORIC                          | NUMERIC CODE (Assigned by NPS)          |  |  |
| Brown Grand Theater                                       | Brown Grand Opera House (preferred name) | <b>2</b> 6 1973                         |  |  |
| 2. LOCATION                                               | (prorough)                               |                                         |  |  |
| STATE Kansas                                              | Cloud                                    | Concordia                               |  |  |
| STREET AND NUMBER                                         |                                          |                                         |  |  |
| 310 West                                                  | Sixth                                    |                                         |  |  |
| 3. PHOTO REFERENCE                                        | · · · · · · · · · · · · · · · · · · ·    |                                         |  |  |
| PHOTO CREDIT                                              | DATE                                     | NEGATIVE FILED AT                       |  |  |
| Switzer Studio                                            | 1070                                     | Switzer Studio                          |  |  |
| Concordia, Kansas                                         | 1972                                     | Concordia, Kansas                       |  |  |
| 4. IDENTIFICATION                                         |                                          | (9) 110                                 |  |  |
| View of the north fa                                      | acade of the Brown Grand Opera I         | House.  JUN 2 7 1973  NATIONAL REGISTER |  |  |