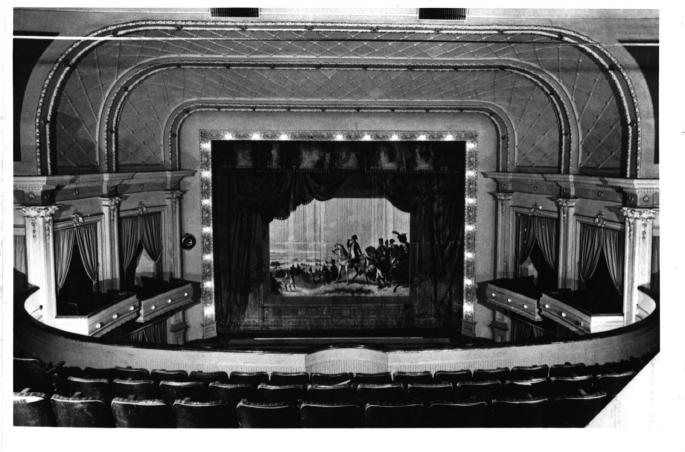

DESCRIBE VIEW, DIRECTION, ETC.

Interior view of the Brown Grand Opera House looking toward the stage. Original drop curtain in center of photograph.

FORM 10-301 A (6/72)