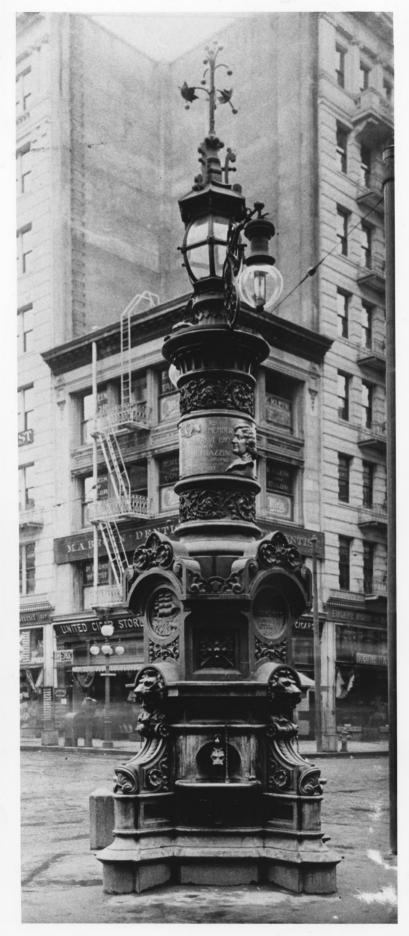

STATE UNITED STATES DEPARTMENT OF THE INTERIOR Form No. 10-301a California NATIONAL PARK SERVICE (7/72)COUNTY NATIONAL REGISTER OF HISTORIC PLACES San Francisco PROPERTY PHOTOGRAPH FORM FOR NPS USE ONLY ENTRY NUMBER DATE (Type all entries - attach to or enclose with photograph) JUN 2 0 1975 Z NAME Lotta's Fountain COMMON: AND/OR HISTORIC: 2. LOCATION STREET AND NUMBER: Geary, Kearny and Market Streets CLTY OR TOWN. 94102 San Francisco 2 San Francisco STATE: CODE California 06 3. PHOTO REFERENCE Unknown PHOTO CREDIT: Unknown DATE OF PHOTO: NEGATIVE FILED AT: Photos located at S.F. History Room, San Francisco Public ш I.ibrary ш 4. IDENTIFICATION DESCRIBE VIEW, DIRECTION, ETC. This is a view of Lotta's Fountain taken sometime in the early 1900s. It best shows its outline and atmosphere. U.S. GOVERNMENT PRINTING OFFICE: 876-167