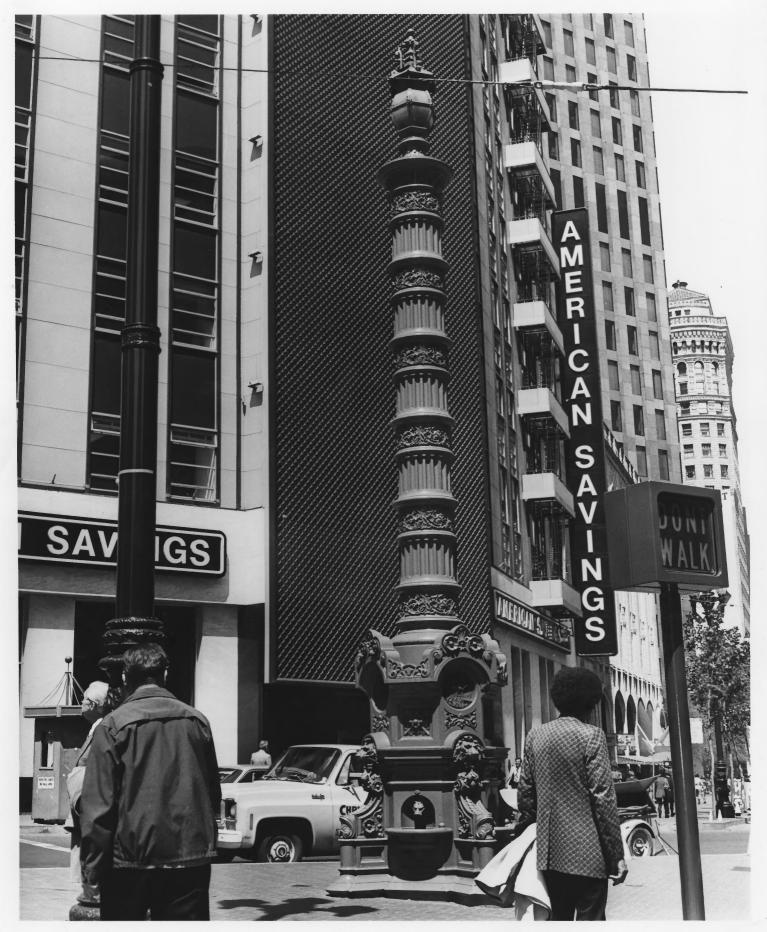

STATE UNITED STATES DEPARTMENT OF THE INTERIOR Form No. 10-301a California NATIONAL PARK SERVICE (7/72)COUNTY NATIONAL REGISTER OF HISTORIC PLACES San Francisco PROPERTY PHOTOGRAPH FORM FOR NPS USE ONLY ENTRY NUMBER DATE (Type all entries - attach to or enclose with photograph) JUN 2 0 1975 Z NAME Lotta's Fountain COMMON: AND/OR HISTORIC: 2. LOCATION STREET AND NUMBER: Geary, Kearny and Market Streets CLTY OR TOWN. 94102 San Francisco 2 San Francisco STATE: CODE California 06 3. PHOTO REFERENCE Unknown PHOTO CREDIT: Unknown DATE OF PHOTO: NEGATIVE FILED AT: Photos located at S.F. History Room, San Francisco Public ш I.ibrary ш 4. IDENTIFICATION DESCRIBE VIEW, DIRECTION, ETC. This is a view of Lotta's Fountain taken sometime in the early 1900s. It best shows its outline and atmosphere. U.S. GOVERNMENT PRINTING OFFICE: 876-167